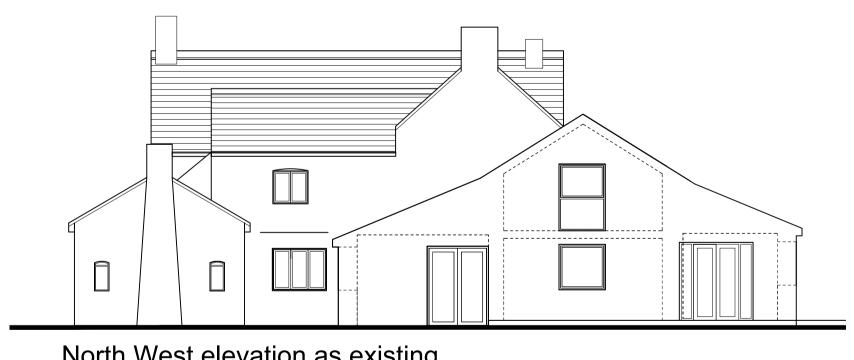

1:100 scale

Ground floor plan as existing 1:100 scale

North East elevation as existing 1:100 scale

North West elevation as existing 1:100 scale

South West elevation as existing 1:100 scale

| GriffithsDesign<br>Architectural Technologists.        |                                                                                               |                     |    |
|--------------------------------------------------------|-----------------------------------------------------------------------------------------------|---------------------|----|
| Tel: 07969446621<br>Email: griffithsdesign@outlook.com |                                                                                               |                     |    |
| Client                                                 | Mr & Mrs Paul                                                                                 |                     |    |
| Project                                                | Proposed extension at;<br>Oaklands Farm,<br>Northwood Green<br>Westbury on severn<br>GL14 1NA |                     |    |
| Drawing Existing floor plans and elevations.           |                                                                                               |                     |    |
| Date April 2021                                        |                                                                                               | Scale As Shown @ A2 |    |
| Drawn by<br>Checked by<br>Revision                     | JG<br>***                                                                                     | Drawing No          | 01 |