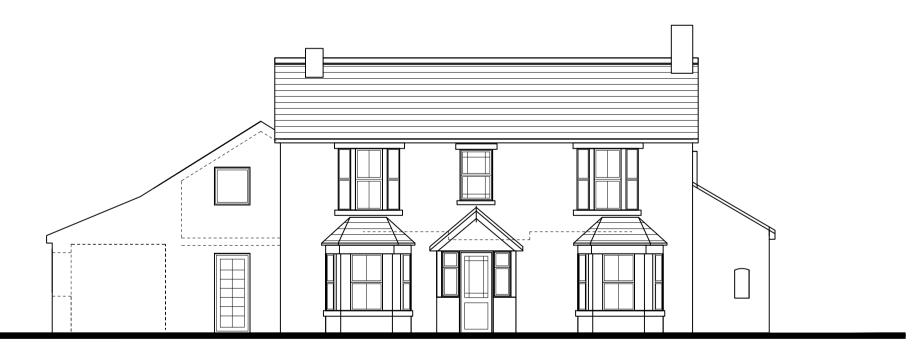

1:100 scale

Ground floor plan as existing 1:100 scale

North East elevation as existing 1:100 scale

North West elevation as existing 1:100 scale

South West elevation as existing 1:100 scale

| GriffithsDesign<br>Architectural Technologists.        |                                                                                               |                     |    |
|--------------------------------------------------------|-----------------------------------------------------------------------------------------------|---------------------|----|
| Tel: 07969446621<br>Email: griffithsdesign@outlook.com |                                                                                               |                     |    |
| Client                                                 | Mr & Mrs Paul                                                                                 |                     |    |
| Project                                                | Proposed extension at;<br>Oaklands Farm,<br>Northwood Green<br>Westbury on severn<br>GL14 1NA |                     |    |
| Drawing Existing floor plans and elevations.           |                                                                                               |                     |    |
| Date April 2021                                        |                                                                                               | Scale As Shown @ A2 |    |
| Drawn by<br>Checked by<br>Revision                     | JG<br>***                                                                                     | Drawing No          | 01 |