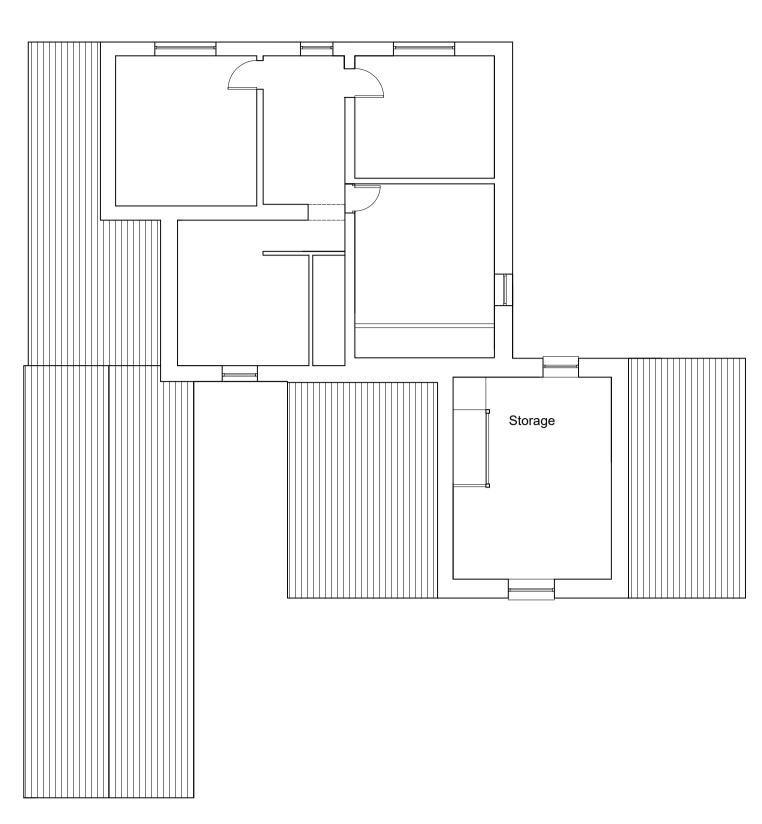

1:100 scale

Ground floor plan as existing 1:100 scale

North East elevation as existing 1:100 scale

North West elevation as existing 1:100 scale

South West elevation as existing 1:100 scale

| GriffithsDesign<br>Architectural Technologists.        |                                                                                               |                     |    |
|--------------------------------------------------------|-----------------------------------------------------------------------------------------------|---------------------|----|
| Tel: 07969446621<br>Email: griffithsdesign@outlook.com |                                                                                               |                     |    |
| Client                                                 | Mr & Mrs Paul                                                                                 |                     |    |
| Project                                                | Proposed extension at;<br>Oaklands Farm,<br>Northwood Green<br>Westbury on severn<br>GL14 1NA |                     |    |
| Drawing Existing floor plans and elevations.           |                                                                                               |                     |    |
| Date April 2021                                        |                                                                                               | Scale As Shown @ A2 |    |
| Drawn by<br>Checked by<br>Revision                     | JG<br>***                                                                                     | Drawing No          | 01 |