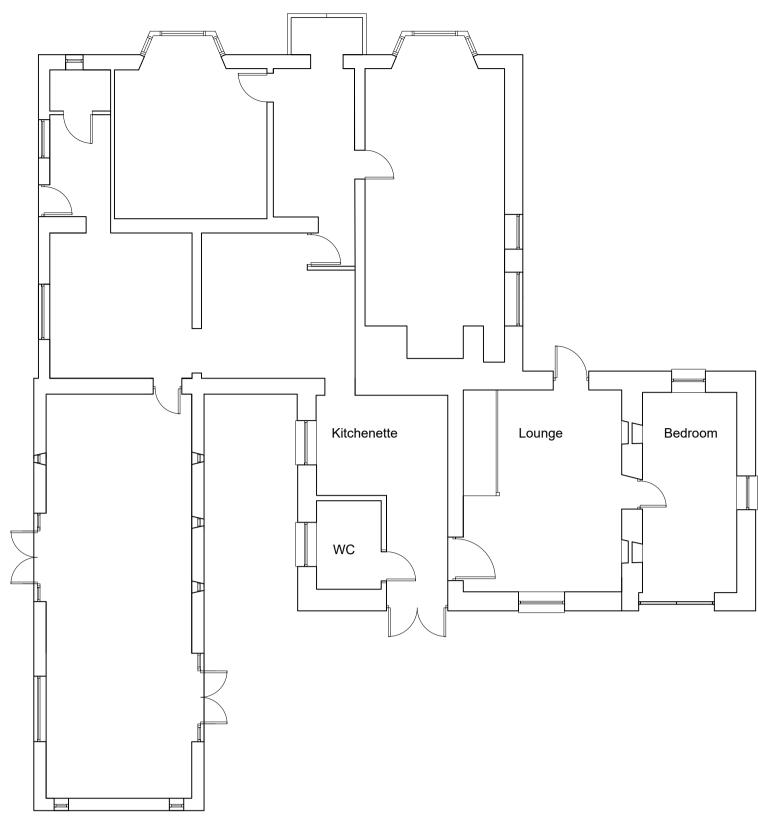

1:100 scale

Ground floor plan as existing 1:100 scale

North East elevation as existing 1:100 scale

North West elevation as existing 1:100 scale

South West elevation as existing 1:100 scale

| GriffithsDesign<br>Architectural Technologists.        |                                                                                               |                     |    |
|--------------------------------------------------------|-----------------------------------------------------------------------------------------------|---------------------|----|
| Tel: 07969446621<br>Email: griffithsdesign@outlook.com |                                                                                               |                     |    |
| Client                                                 | Mr & Mrs Paul                                                                                 |                     |    |
| Project                                                | Proposed extension at;<br>Oaklands Farm,<br>Northwood Green<br>Westbury on severn<br>GL14 1NA |                     |    |
| Drawing Existing floor plans and elevations.           |                                                                                               |                     |    |
| Date April 2021                                        |                                                                                               | Scale As Shown @ A2 |    |
| Drawn by<br>Checked by<br>Revision                     | JG<br>***                                                                                     | Drawing No          | 01 |