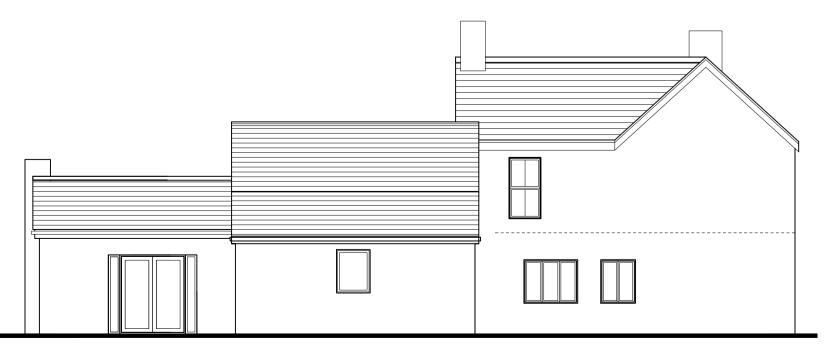

1:100 scale

Ground floor plan as existing 1:100 scale

North East elevation as existing 1:100 scale

North West elevation as existing 1:100 scale

South West elevation as existing 1:100 scale

| GriffithsDesign<br>Architectural Technologists.        |                                                                                               |                     |    |
|--------------------------------------------------------|-----------------------------------------------------------------------------------------------|---------------------|----|
| Tel: 07969446621<br>Email: griffithsdesign@outlook.com |                                                                                               |                     |    |
| Client                                                 | Mr & Mrs Paul                                                                                 |                     |    |
| Project                                                | Proposed extension at;<br>Oaklands Farm,<br>Northwood Green<br>Westbury on severn<br>GL14 1NA |                     |    |
| Drawing Existing floor plans and elevations.           |                                                                                               |                     |    |
| Date April 2021                                        |                                                                                               | Scale As Shown @ A2 |    |
| Drawn by<br>Checked by<br>Revision                     | JG<br>***                                                                                     | Drawing No          | 01 |