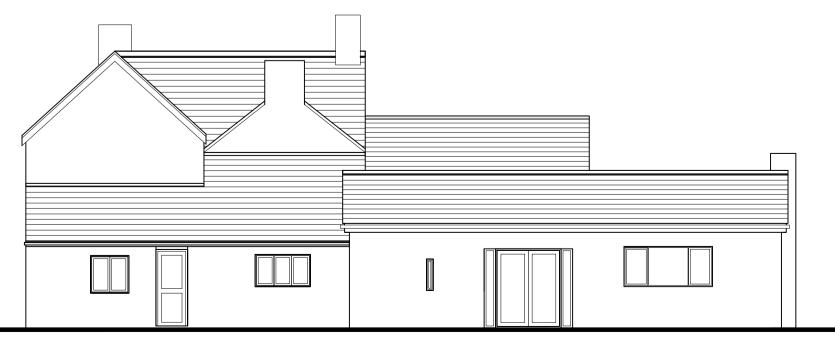

1:100 scale

Ground floor plan as existing 1:100 scale

North East elevation as existing 1:100 scale

North West elevation as existing 1:100 scale

South West elevation as existing 1:100 scale

| GriffithsDesign<br>Architectural Technologists.        |                                                                                               |                     |    |
|--------------------------------------------------------|-----------------------------------------------------------------------------------------------|---------------------|----|
| Tel: 07969446621<br>Email: griffithsdesign@outlook.com |                                                                                               |                     |    |
| Client                                                 | Mr & Mrs Paul                                                                                 |                     |    |
| Project                                                | Proposed extension at;<br>Oaklands Farm,<br>Northwood Green<br>Westbury on severn<br>GL14 1NA |                     |    |
| Drawing Existing floor plans and elevations.           |                                                                                               |                     |    |
| Date April 2021                                        |                                                                                               | Scale As Shown @ A2 |    |
| Drawn by<br>Checked by<br>Revision                     | JG<br>***                                                                                     | Drawing No          | 01 |