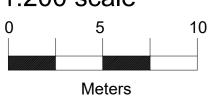

Site Block plan as existing 1:200 scale





## Site Block plan as Proposed 1:200 scale

## **Biodiversity enhancements**

- Bat boxs to be Schwegler 1FF or similar that will be hung at least 3.0m in height up the gable end.
- Bird boxes to be Vivara Seville 32mm woodstone Nest box and 1SP Schwegler Sparrow Terrace.

## Griffiths Design Architectural Technologists. Tel: 07969446621 Email: griffithsdesign@outlook.com Client Mr & Mrs Paul Project Proposed extension at; Oaklands Farm, Northwood Green Westbury on severn GL14 1NA Drawing Existing and proposed site block plans.

| Date April 2021 |     | Scale As Shown @ A2 |
|-----------------|-----|---------------------|
| Drawn by        | JG  | Drawing No          |
| Checked by      | *** | [PP] 03             |
| Revision        |     | [, , ] 03           |