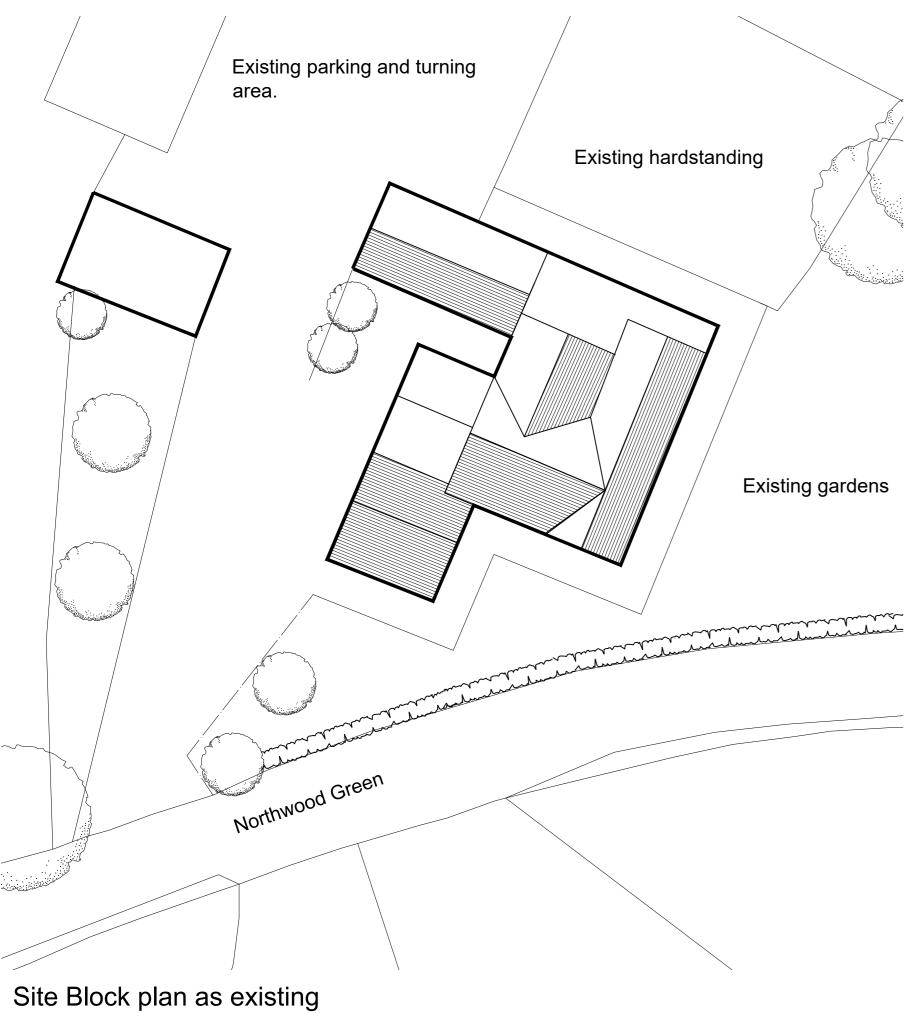

Site Block plan as existing 1:200 scale





## Site Block plan as Proposed 1:200 scale

## **Biodiversity enhancements**

- Bat boxs to be Schwegler 1FF or similar that will be hung at least 3.0m in height up the gable end.
- Bird boxes to be Vivara Seville 32mm woodstone Nest box and 1SP Schwegler Sparrow Terrace.

## Griffiths Design Architectural Technologists. Tel: 07969446621 Email: griffithsdesign@outlook.com Client Mr & Mrs Paul Project Proposed extension at; Oaklands Farm, Northwood Green Westbury on severn GL14 1NA Drawing Existing and proposed site block plans.

| Date April 2021 |     | Scale As Shown @ A2 |
|-----------------|-----|---------------------|
| Drawn by        | JG  | Drawing No          |
| Checked by      | *** | [PP] 03             |
| Revision        |     |