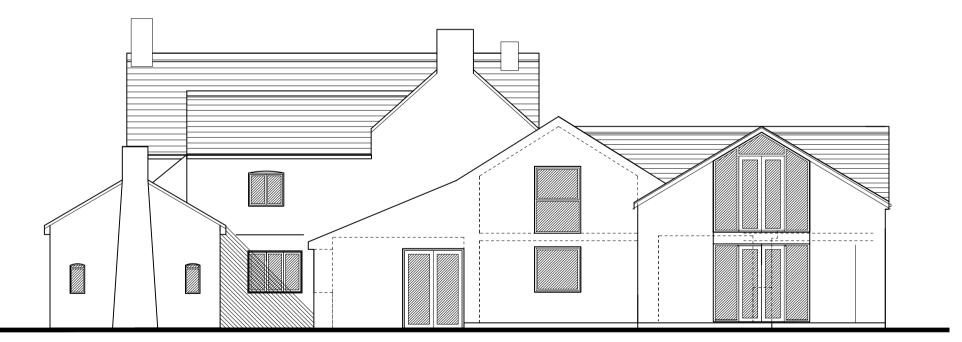

Ground floor plan as proposed 1:100 scale

South East elevation as proposed 1:100 scale

North East elevation as proposed 1:100 scale

Ground floor plan as proposed 1:100 scale

North West elevation as proposed 1:100 scale

South West elevation as proposed 1:100 scale

|                              | sDesign<br>ural Technolog                                                                     | ists.                       |                               |
|------------------------------|-----------------------------------------------------------------------------------------------|-----------------------------|-------------------------------|
|                              | Ema                                                                                           | Tel<br>iil: griffithsdesign | : 07969446621<br>@outlook.com |
| Client                       | Mr & Mrs Paul                                                                                 |                             |                               |
| Project                      | Proposed extension at;<br>Oaklands Farm,<br>Northwood Green<br>Westbury on severn<br>GL14 1NA |                             |                               |
| Drawing                      | Proposed floo<br>elevations.                                                                  | or plans and                |                               |
| Date April 2021              |                                                                                               | Scale As Shown @ A2         |                               |
| Drawn by Checked by Revision | JG<br>***                                                                                     | Drawing No                  | 02                            |