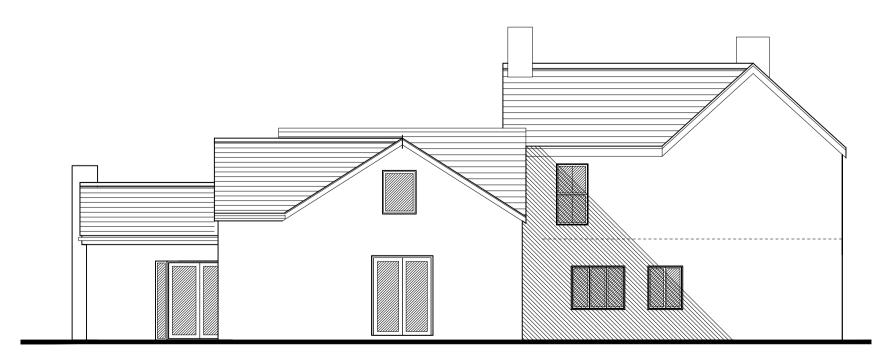

Ground floor plan as proposed 1:100 scale

South East elevation as proposed 1:100 scale

North East elevation as proposed 1:100 scale

Ground floor plan as proposed 1:100 scale

North West elevation as proposed 1:100 scale

South West elevation as proposed 1:100 scale

|                              | sDesign<br>ural Technolog                                                                     | ists.                       |                               |
|------------------------------|-----------------------------------------------------------------------------------------------|-----------------------------|-------------------------------|
|                              | Ema                                                                                           | Tel<br>iil: griffithsdesign | : 07969446621<br>@outlook.com |
| Client                       | Mr & Mrs Paul                                                                                 |                             |                               |
| Project                      | Proposed extension at;<br>Oaklands Farm,<br>Northwood Green<br>Westbury on severn<br>GL14 1NA |                             |                               |
| Drawing                      | Proposed floo<br>elevations.                                                                  | or plans and                |                               |
| Date April 2021              |                                                                                               | Scale As Shown @ A2         |                               |
| Drawn by Checked by Revision | JG<br>***                                                                                     | Drawing No                  | 02                            |