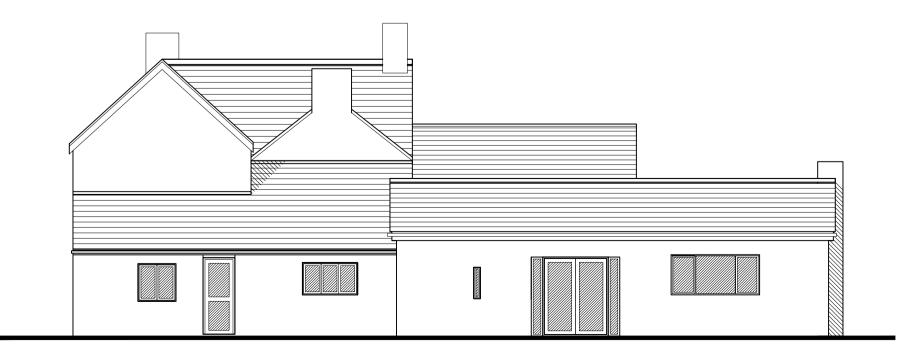

South West elevation as proposed 1:100 scale

|                              | sDesign<br>ural Technolog                                                                     | ists.                       |                               |
|------------------------------|-----------------------------------------------------------------------------------------------|-----------------------------|-------------------------------|
|                              | Ema                                                                                           | Tel<br>iil: griffithsdesign | : 07969446621<br>@outlook.com |
| Client                       | Mr & Mrs Paul                                                                                 |                             |                               |
| Project                      | Proposed extension at;<br>Oaklands Farm,<br>Northwood Green<br>Westbury on severn<br>GL14 1NA |                             |                               |
| Drawing                      | Proposed floo<br>elevations.                                                                  | or plans and                |                               |
| Date April 2021              |                                                                                               | Scale As Shown @ A2         |                               |
| Drawn by Checked by Revision | JG<br>***                                                                                     | Drawing No                  | 02                            |