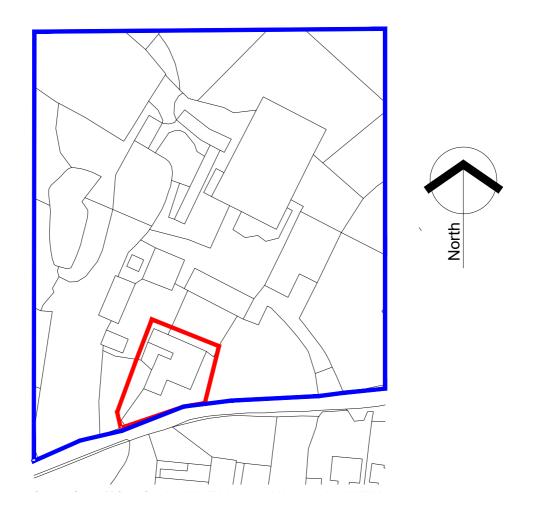

## Site Location Plan 1:1250 scale

| GriffithsDesign<br>Architectural Technologists. |                                                                                               |                     |
|-------------------------------------------------|-----------------------------------------------------------------------------------------------|---------------------|
|                                                 | Tel: 07969446621<br>Email: griffithsdesign@outlook.com                                        |                     |
| Client                                          | Mr & Mrs Paul                                                                                 |                     |
| Project                                         | Proposed extension at;<br>Oaklands Farm,<br>Northwood Green<br>Westbury on severn<br>GL14 1NA |                     |
| Drawing Site location plan                      |                                                                                               |                     |
| Date April 2021                                 |                                                                                               | Scale As Shown @ A2 |
| Drawn by Checked by Revision                    | JG<br>***                                                                                     | Drawing No [PP] 04  |