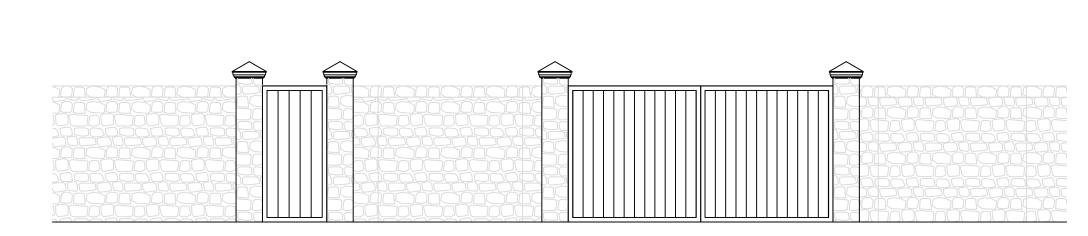

Proposed wall and gate.

Existing wall and gate.

| All dimensions must be checked on site |  |
|----------------------------------------|--|
| REVISIONS                              |  |

Rev Note

| JOB TITLE<br>Orchard Vale                              |                                              |  |
|--------------------------------------------------------|----------------------------------------------|--|
| CLIENT<br>Stephen Drummor                              | nd                                           |  |
| DRAWING TITLE<br>Existing and proposed wall and gates. |                                              |  |
| scale<br>1:100 @ A3                                    | drawing number<br>2110 (GA) 003              |  |
| <b>brawing status</b><br>Planning                      | date<br>June 21                              |  |
| Steena Steward                                         | d ARCHITECT RIBA                             |  |
| Wynd Hurst   Aydon Ro<br>T 01434 632040 I              | oad   Corbridge   NE45 5AG<br>M 07921 666480 |  |
| ctoons@ctoonact                                        | towardanchitact could                        |  |