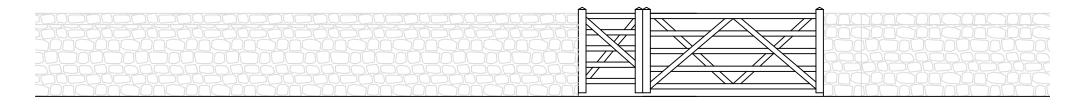

Proposed wall and gate.

Existing wall and gate.

| All dimensions must be checked on site |  |
|----------------------------------------|--|
| REVISIONS                              |  |

Rev Note

| JOB TITLE<br>Orchard Vale                              |                                              |  |
|--------------------------------------------------------|----------------------------------------------|--|
| CLIENT<br>Stephen Drummor                              | nd                                           |  |
| DRAWING TITLE<br>Existing and proposed wall and gates. |                                              |  |
| scale<br>1:100 @ A3                                    | drawing number<br>2110 (GA) 003              |  |
| <b>brawing status</b><br>Planning                      | date<br>June 21                              |  |
| Steena Steward                                         | d ARCHITECT RIBA                             |  |
| Wynd Hurst   Aydon Ro<br>T 01434 632040 I              | oad   Corbridge   NE45 5AG<br>M 07921 666480 |  |
| ctoons@ctoonact                                        | towardanchitact could                        |  |