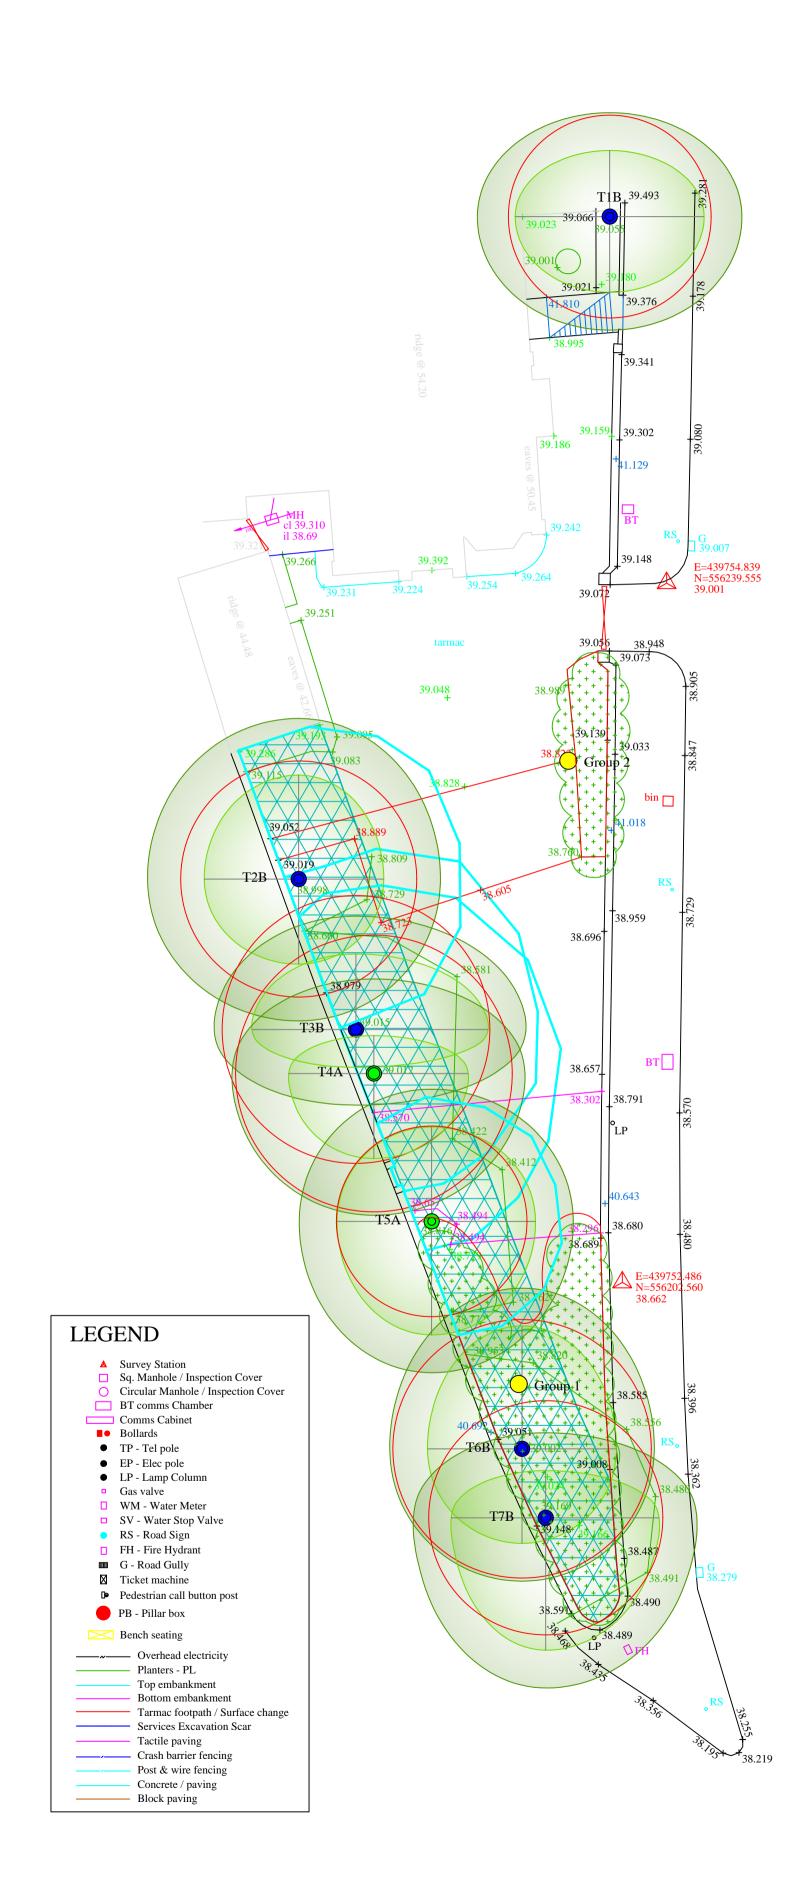

|                                            | By The Red Circle                                                                                                         | Arour                                  | nd The Tree                                     |            |
|--------------------------------------------|---------------------------------------------------------------------------------------------------------------------------|----------------------------------------|-------------------------------------------------|------------|
|                                            | Site Specific Root<br>According To Site<br>The Same As BS (<br>RPA) Shown By (<br>Tree / Woodland (<br>Boot Brotestion Ac | Condi<br>Eircle I<br>Eyan Po<br>Froups | tions. Area Rem<br>Representation C<br>olyline. | ains<br>Of |
|                                            | Root Protection An<br>Surrounding Group                                                                                   |                                        | own by Red Out                                  | inne       |
|                                            | Area 4 Of Tree Pre<br>Indicated By Teal                                                                                   |                                        |                                                 | ence 98    |
|                                            |                                                                                                                           |                                        |                                                 |            |
|                                            |                                                                                                                           | titute<br>arter                        | e of<br>ed Forester                             | rs         |
| Re                                         | gistered                                                                                                                  | Со                                     | nsultar                                         | nt         |
| A 1                                        | · L 1T                                                                                                                    |                                        |                                                 |            |
| Arbo                                       | ricultural Im                                                                                                             | pact                                   | t Assessme                                      | ent        |
| Existing '                                 | Trees Shown                                                                                                               | ı On                                   | Existing                                        | Layout     |
|                                            | Yuvraaj R                                                                                                                 | esta                                   | urant,                                          |            |
| 6-72                                       | Douro Terra                                                                                                               | ce, S                                  | Sunderland                                      | 1          |
|                                            | Fo                                                                                                                        | r                                      |                                                 |            |
|                                            | Monwar ]                                                                                                                  | Hus                                    | sain                                            |            |
|                                            | AllAbo                                                                                                                    | ut'                                    | <b>Frees</b>                                    | Ltd        |
| Cl                                         | rboricultural & E                                                                                                         | -                                      | -                                               |            |
| Butterknowle,                              | l, Quarry Lane,<br>Co. Durham, DL13<br>94 01388 710481                                                                    | 5LN                                    |                                                 |            |
|                                            | allabouttrees.co.u                                                                                                        | ık w                                   | ww.allabouttr                                   | ees.co.uk  |
| Drawn at Durha                             | m Office By TA                                                                                                            | С                                      | hecked by AW                                    |            |
| Scale 1:200                                | 0 at A2                                                                                                                   | Da                                     | nte 15.04.21                                    |            |
| -Registered                                |                                                                                                                           |                                        | Drawing Ref.                                    | Revision   |
|                                            | ural Consultan<br>z Developmen                                                                                            |                                        | AIA                                             |            |
| -Urban Forestry<br>-Ecological Consultants |                                                                                                                           |                                        | EXI                                             | -          |