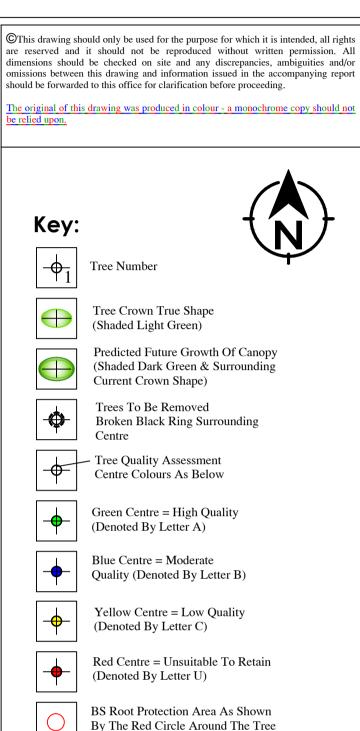

|                                            | By The Red Circle                                                                                                         | Arour                                  | nd The Tree                                     |            |
|--------------------------------------------|---------------------------------------------------------------------------------------------------------------------------|----------------------------------------|-------------------------------------------------|------------|
|                                            | Site Specific Root<br>According To Site<br>The Same As BS (<br>RPA) Shown By (<br>Tree / Woodland (<br>Boot Brotestion Ac | Condi<br>Eircle I<br>Eyan Po<br>Froups | tions. Area Rem<br>Representation C<br>olyline. | ains<br>Of |
|                                            | Root Protection An<br>Surrounding Group                                                                                   |                                        | own by Red Out                                  | inne       |
|                                            | Area 4 Of Tree Pre<br>Indicated By Teal                                                                                   |                                        |                                                 | ence 98    |
|                                            |                                                                                                                           |                                        |                                                 |            |
|                                            |                                                                                                                           | titute<br>arter                        | e of<br>ed Forester                             | rs         |
| Re                                         | gistered                                                                                                                  | Со                                     | nsultar                                         | nt         |
| A 1                                        | · L 1T                                                                                                                    |                                        |                                                 |            |
| Arbo                                       | ricultural Im                                                                                                             | pact                                   | t Assessme                                      | ent        |
| Existing '                                 | Trees Shown                                                                                                               | ı On                                   | Existing                                        | Layout     |
|                                            | Yuvraaj R                                                                                                                 | esta                                   | urant,                                          |            |
| 6-72                                       | Douro Terra                                                                                                               | ce, S                                  | Sunderland                                      | 1          |
|                                            | Fo                                                                                                                        | r                                      |                                                 |            |
|                                            | Monwar ]                                                                                                                  | Hus                                    | sain                                            |            |
|                                            | AllAbo                                                                                                                    | ut'                                    | <b>Frees</b>                                    | Ltd        |
| Cl                                         | rboricultural & E                                                                                                         | -                                      | -                                               |            |
| Butterknowle,                              | l, Quarry Lane,<br>Co. Durham, DL13<br>94 01388 710481                                                                    | 5LN                                    |                                                 |            |
|                                            | allabouttrees.co.u                                                                                                        | ık w                                   | ww.allabouttr                                   | ees.co.uk  |
| Drawn at Durha                             | m Office By TA                                                                                                            | С                                      | hecked by AW                                    |            |
| Scale 1:200                                | 0 at A2                                                                                                                   | Da                                     | nte 15.04.21                                    |            |
| -Registered                                |                                                                                                                           |                                        | Drawing Ref.                                    | Revision   |
|                                            | ural Consultan<br>z Developmen                                                                                            |                                        | AIA                                             |            |
| -Urban Forestry<br>-Ecological Consultants |                                                                                                                           |                                        | EXI                                             | -          |