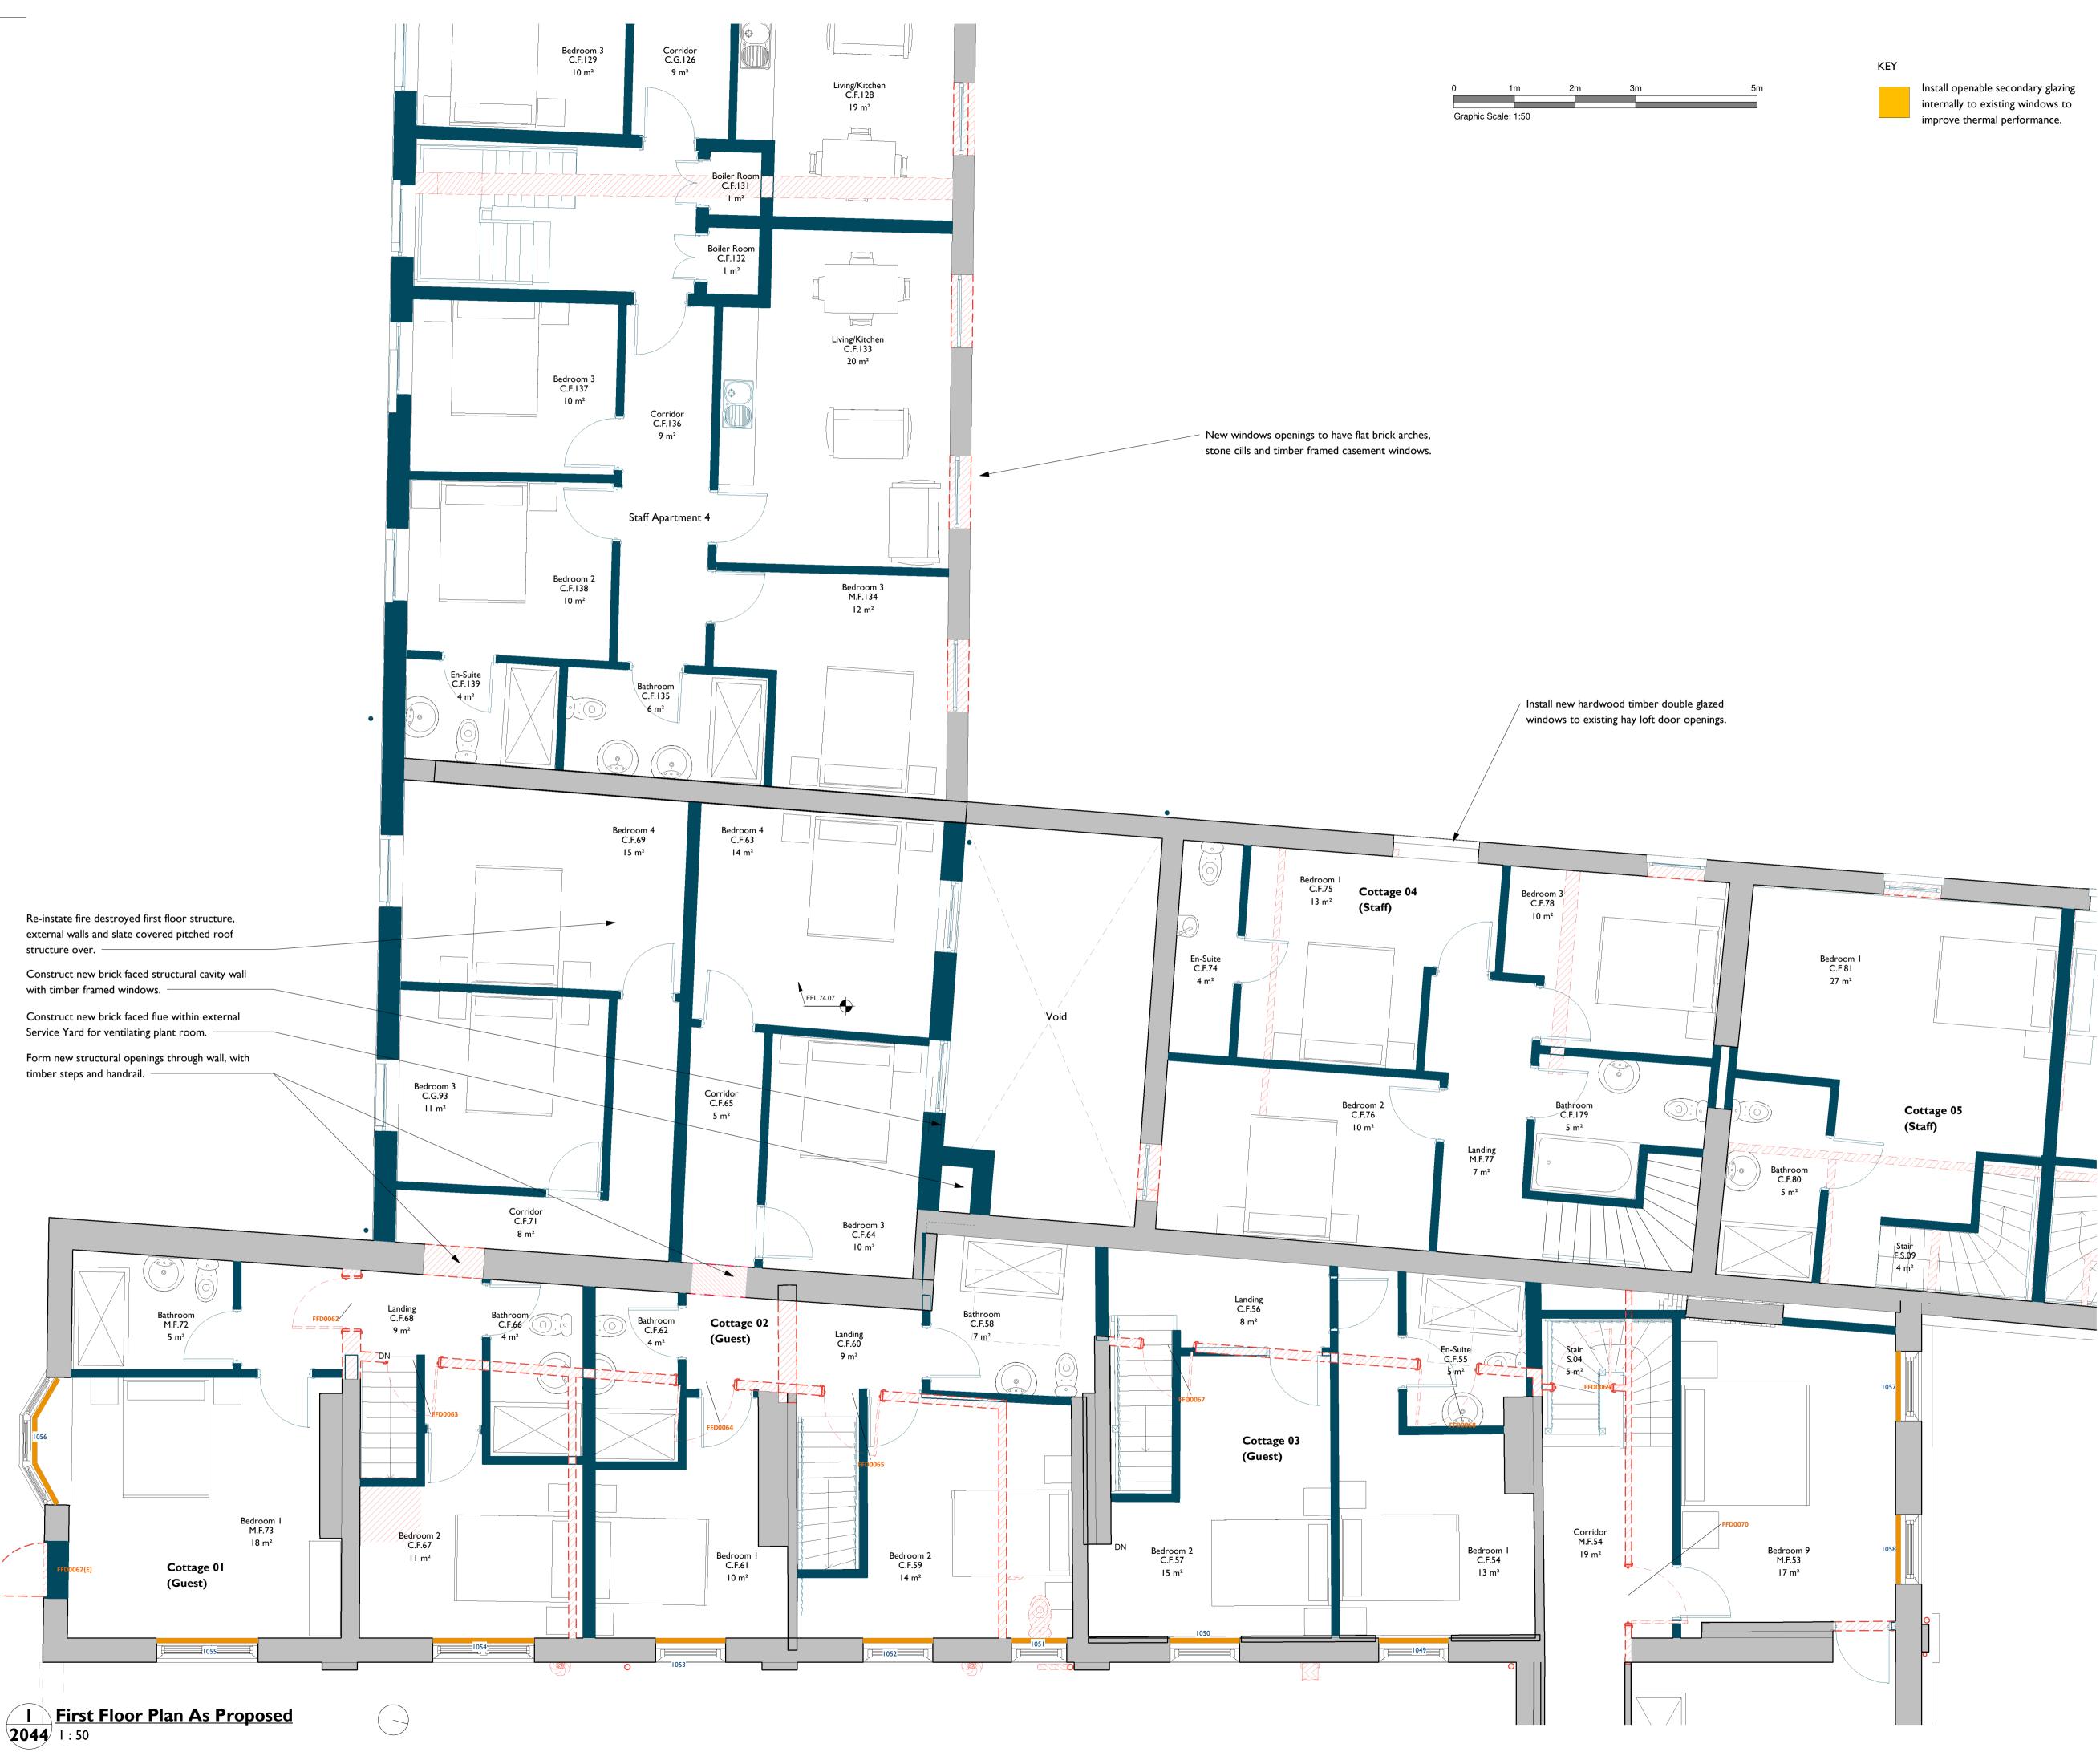

## - Windows:

Undertake repairs to existing timber sash frames, refurbish weights, pulleys and fittings, undertake repairs to glass where required, install draft seals and redecorate. Refer to window repair schedules for further detail. Install metal framed openable secondary glazing behind existing windows to stableyard, office wing and service courtyard ranges. New windows to these ranges to be double glazed timber framed units.

## - Doors:

Undertake repairs to existing timber internal and external doors, refurbish door hardware and redecorate. Install draft seals to external doors. New external doors as noted on the drawings.

- External Metalwork

Brush down existing metalwork to remove corrosion, repair as required and redecorate.

- Structural Work

Refer to Structural Engineer's information.

- Building Services

Refer to M&E Consultant's information.