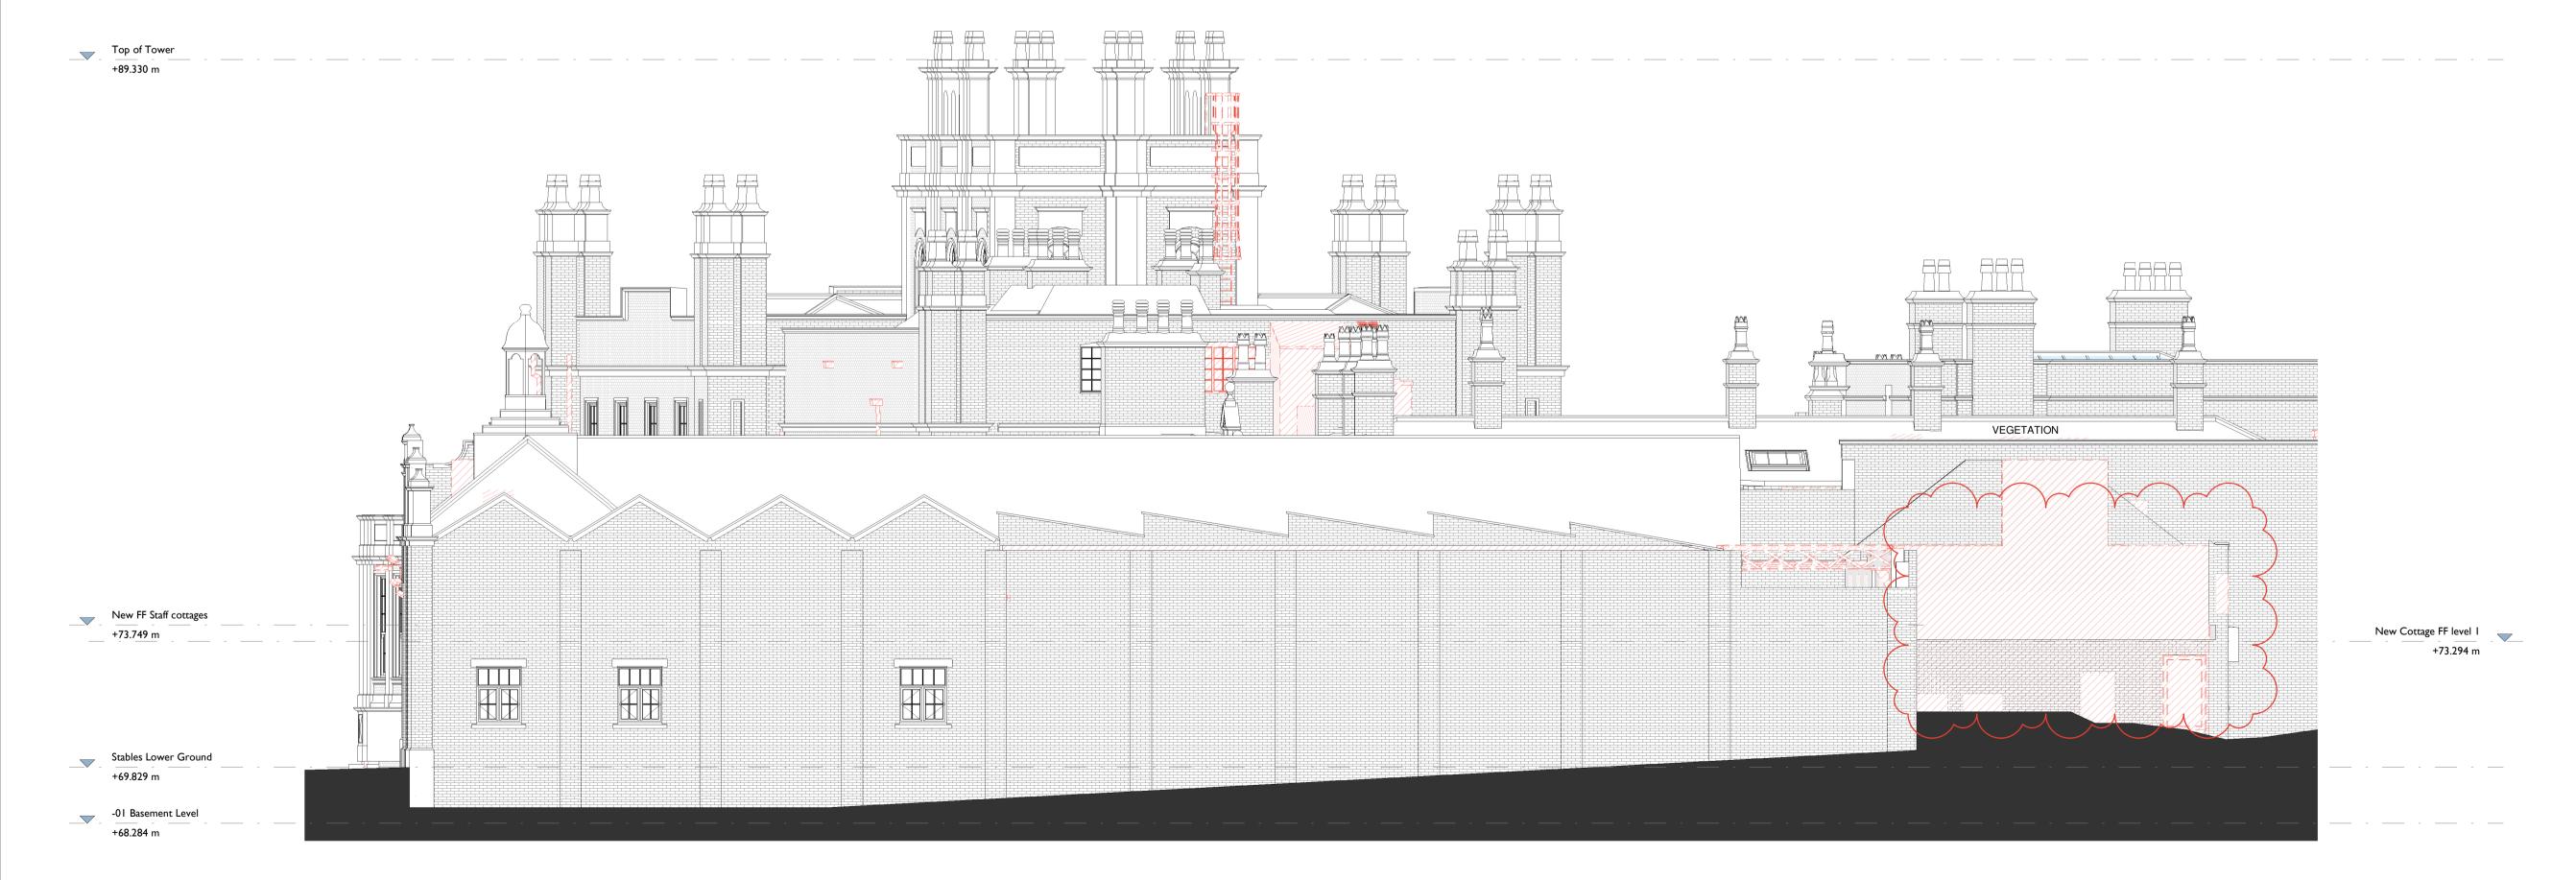

Stableyard Elevation I (SEI) as Existing Demolition 1010 1:100

2 | Stable Yard Elevation 2 (SE2) as Existing Demolition | 1:100

Drawings are based on survey data and may not accurately represent what is physically present.

Do not scale from this drawing. All dimensions are to be verified on site before proceeding with the work.

All dimensions are in millimeters unless noted otherwise.

Purcell shall be notified in writing of any discrepancies.