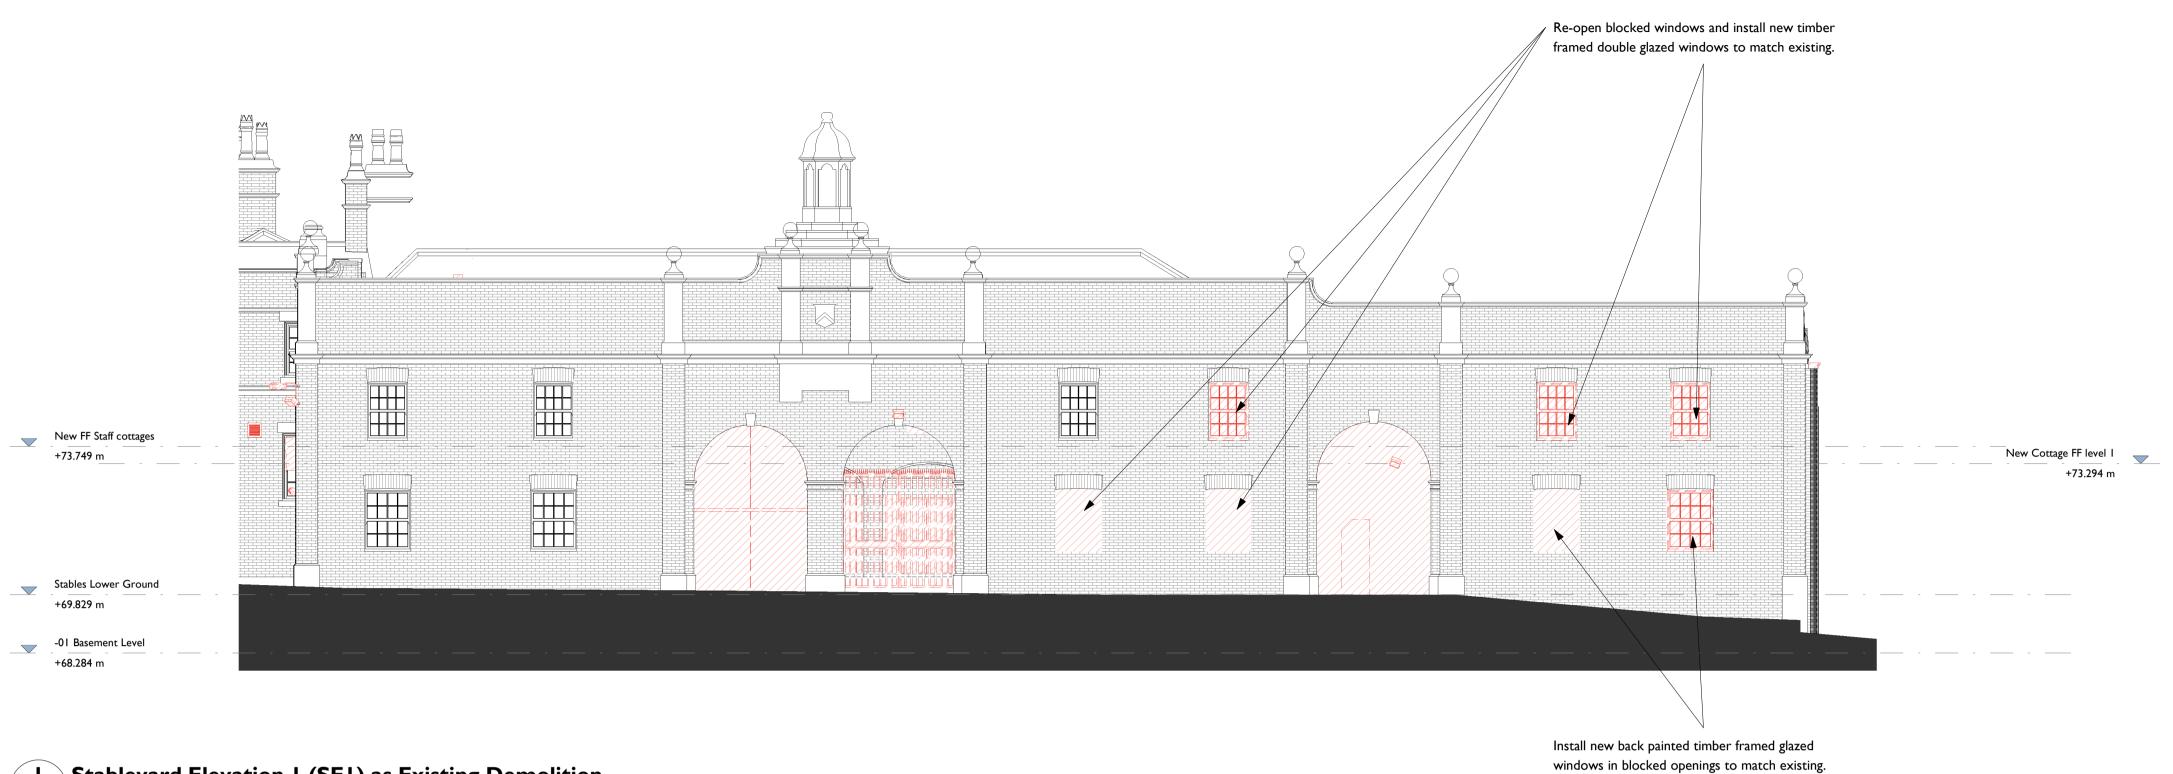

Stableyard Elevation I (SEI) as Existing Demolition 1010 1:100

2 | Stable Yard Elevation 2 (SE2) as Existing Demolition | 1:100

Drawings are based on survey data and may not accurately represent what is physically present.

Do not scale from this drawing. All dimensions are to be verified on site before proceeding with the work.

All dimensions are in millimeters unless noted otherwise.

Purcell shall be notified in writing of any discrepancies.