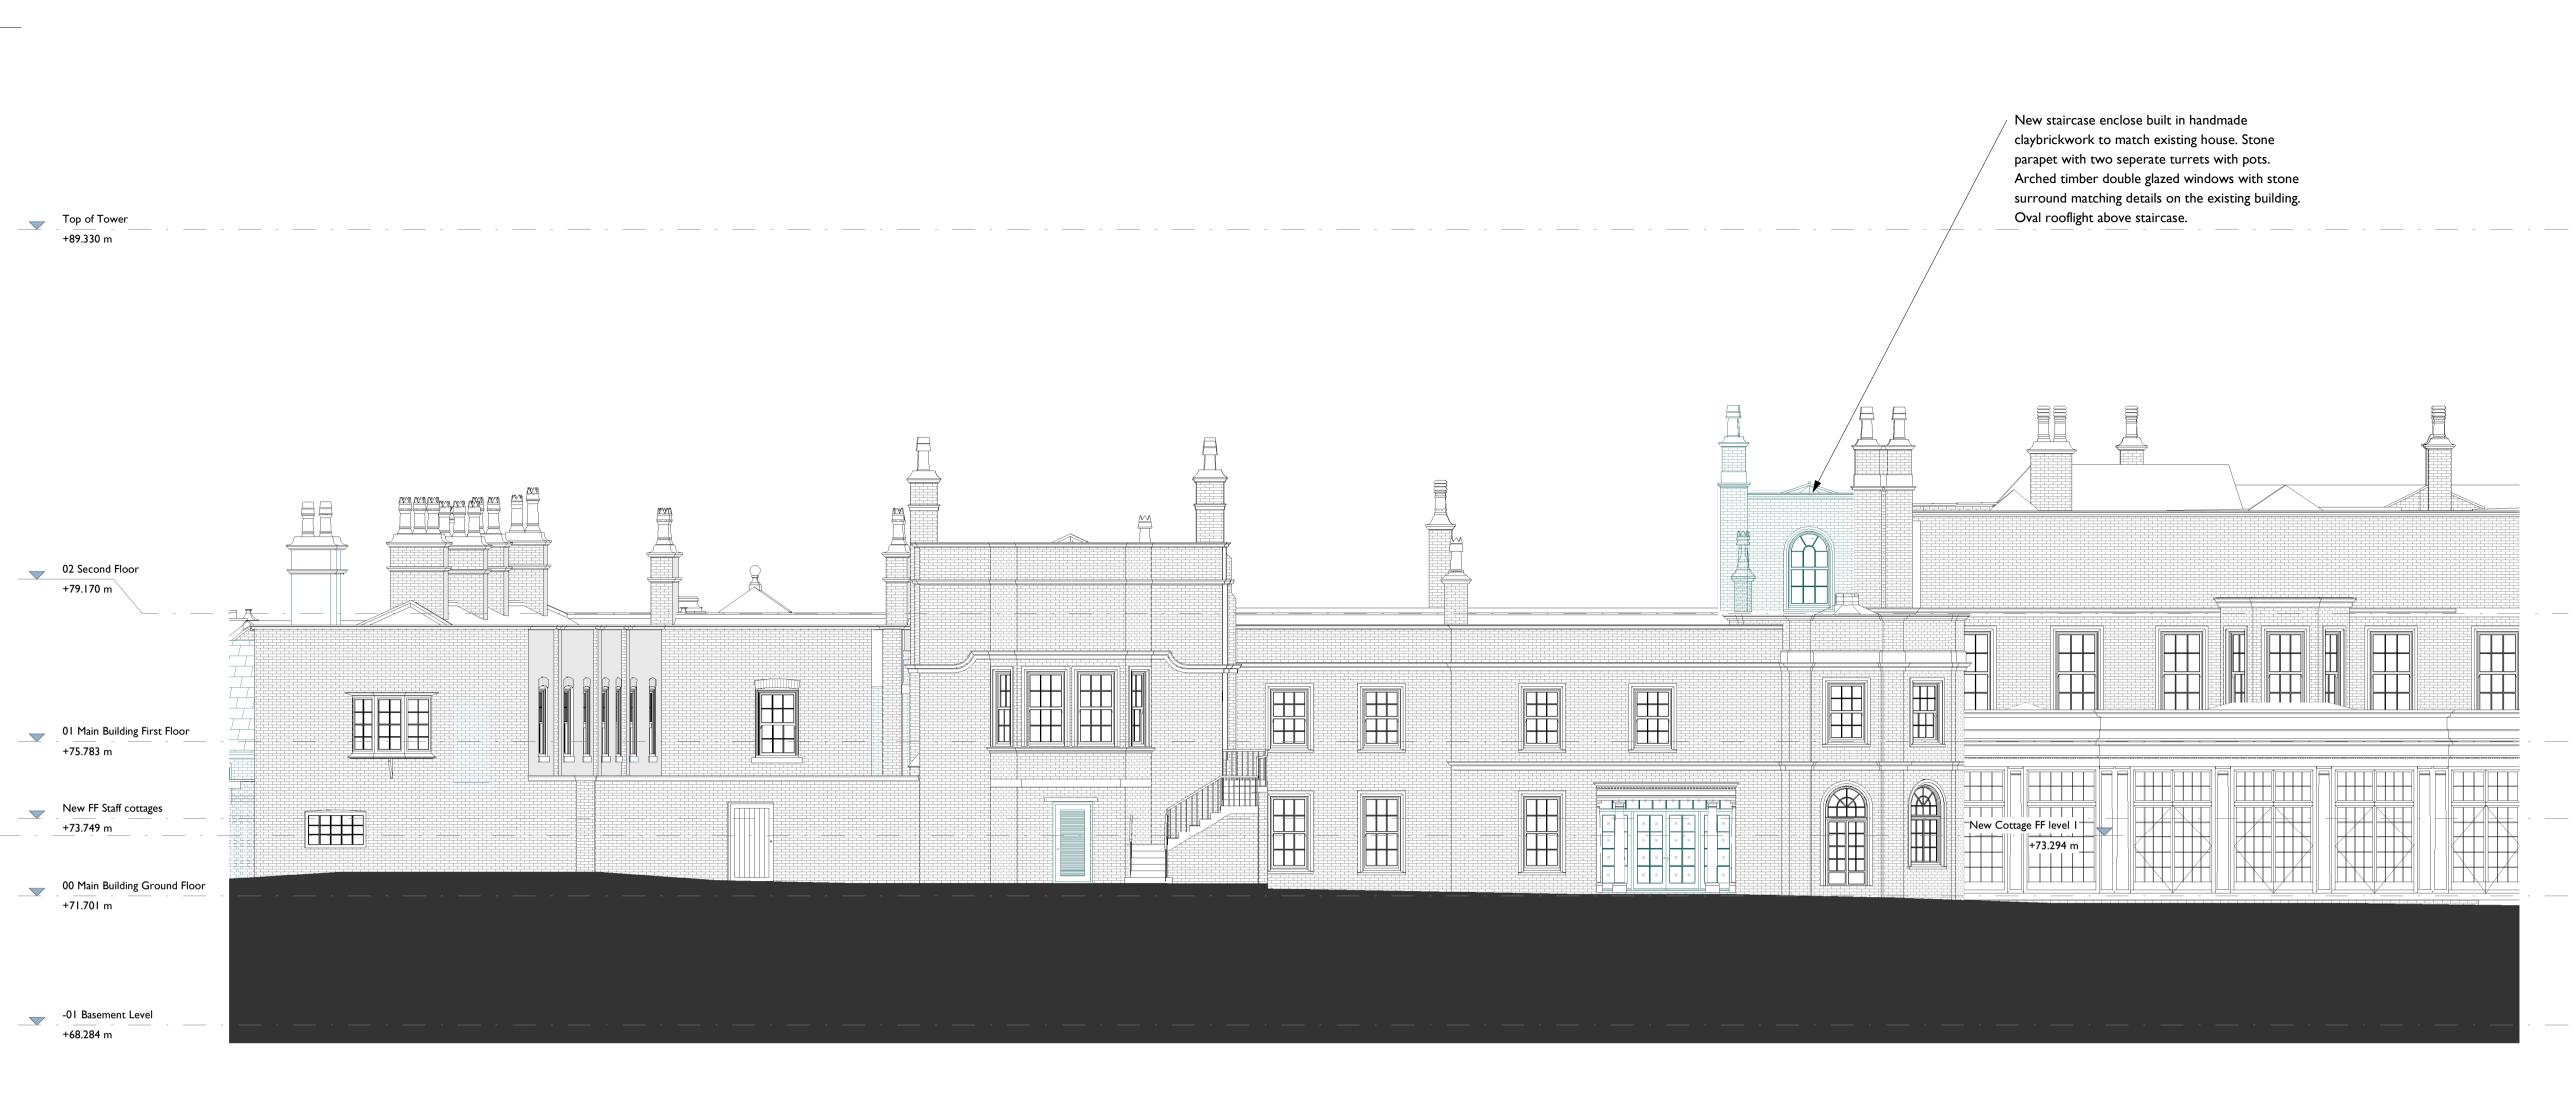

## 1 1717 House Elevation 2 (HE2) Proposed **2104** 1:100

2 1717 House Elevation 2 (HE2) Proposed 2

Drawings are based on survey data and may not accurately represent what is physically present.

Do not scale from this drawing. All dimensions are to be verified on site before proceeding with the work.

All dimensions are in millimeters unless noted otherwise.

Purcell shall be notified in writing of any discrepancies.

**Key Plan** not to scale

0 1m 2m 3m Graphic Scale: 1:100

DESCRIPTION REV DATE

CLIENT

**Colin Shenton** 

PROJECT

Cuerden Hall, Chorley

JOB NUMBER

240729

TITLE

**Proposed Elevation 1717 House Sheet** 

**PURCELL** 

SIZE SCALE LAST REVISED DRAWN CHECKED AIL As Shown 23/02/2021 ZB

SUITABILITY/REASON FOR ISSUE S04 - For Planning

240729-PUR-00-XX-DR-A-2104

St James', 79 Oxford Street, Manchester, MI 6FQ

© PURCELL 2019. PURCELL ® IS THE TRADING NAME OF PURCELL ARCHITECTURE LTD.