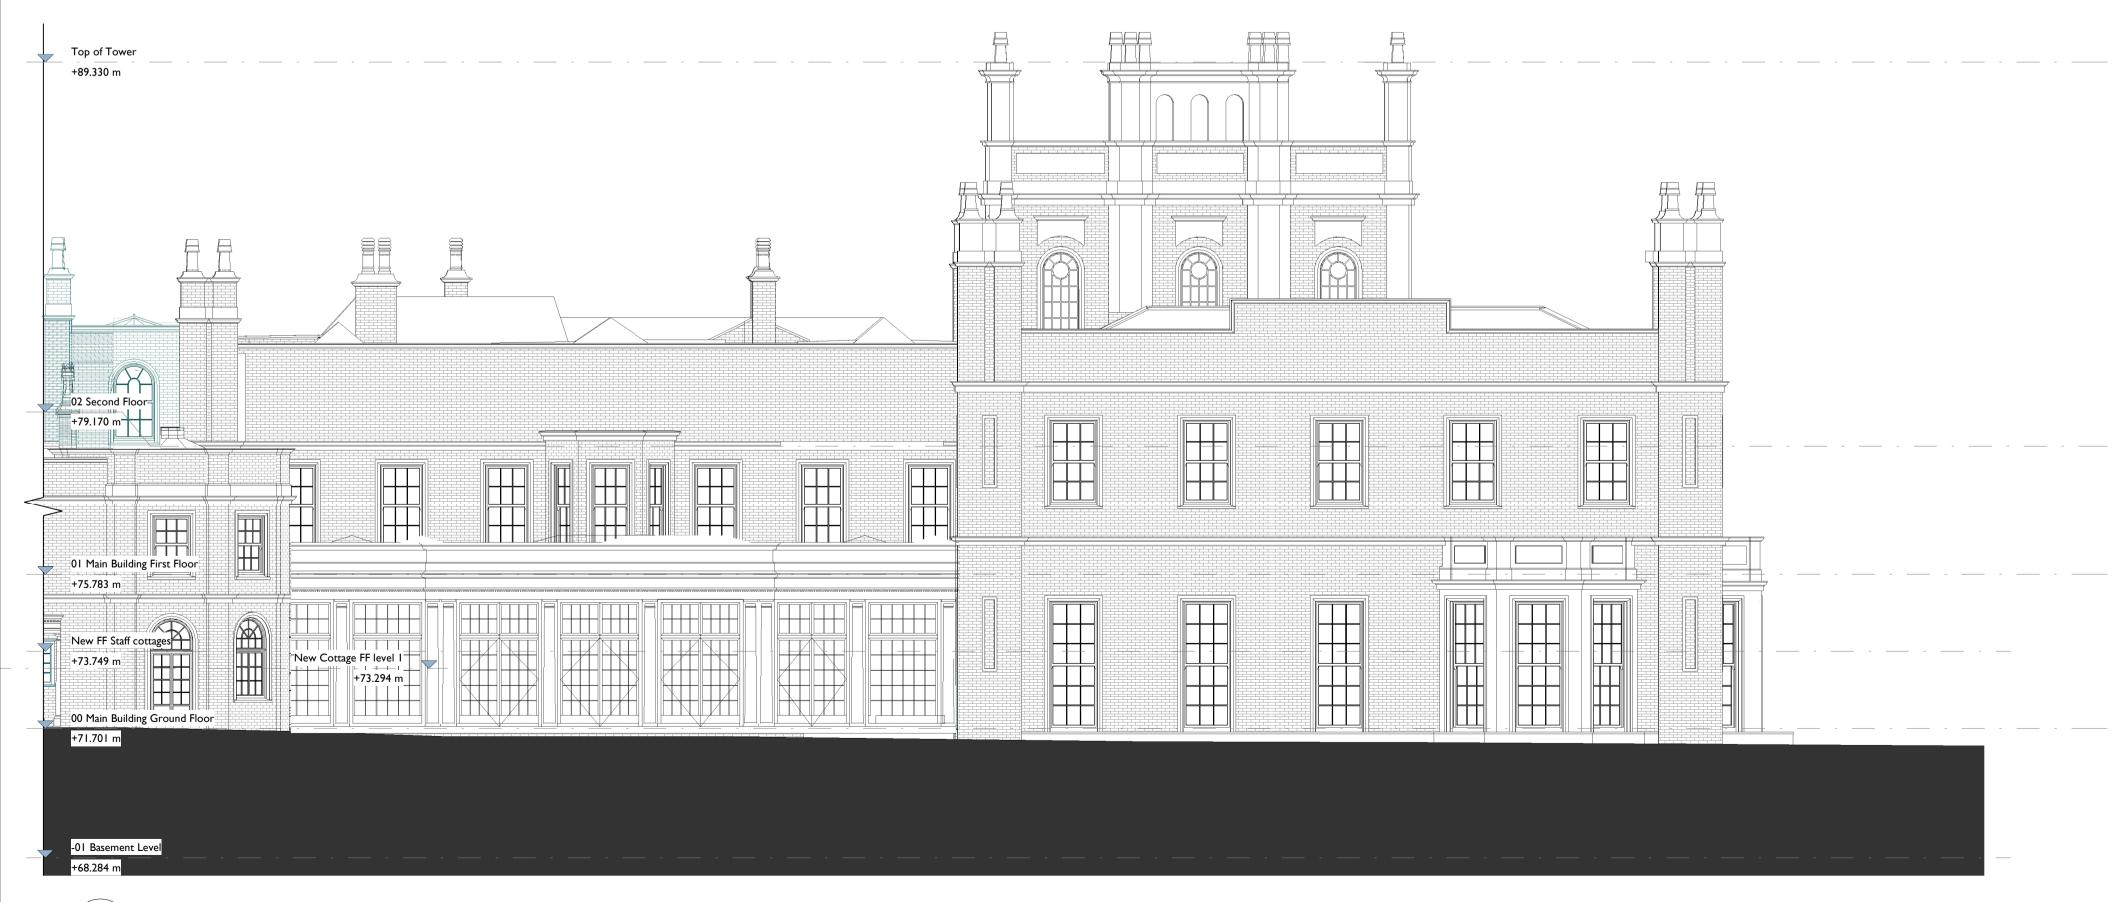

## 1 1717 House Elevation 2 (HE2) Proposed **2104** 1:100

2 1717 House Elevation 2 (HE2) Proposed 2

Drawings are based on survey data and may not accurately represent what is physically present.

Do not scale from this drawing. All dimensions are to be verified on site before proceeding with the work.

All dimensions are in millimeters unless noted otherwise.

Purcell shall be notified in writing of any discrepancies.

**Key Plan** not to scale

0 1m 2m 3m Graphic Scale: 1:100

DESCRIPTION REV DATE

CLIENT

**Colin Shenton** 

PROJECT

Cuerden Hall, Chorley

JOB NUMBER

240729

TITLE

**Proposed Elevation 1717 House Sheet** 

**PURCELL** 

SIZE SCALE LAST REVISED DRAWN CHECKED AIL As Shown 23/02/2021 ZB

SUITABILITY/REASON FOR ISSUE S04 - For Planning

240729-PUR-00-XX-DR-A-2104

St James', 79 Oxford Street, Manchester, MI 6FQ

© PURCELL 2019. PURCELL ® IS THE TRADING NAME OF PURCELL ARCHITECTURE LTD.