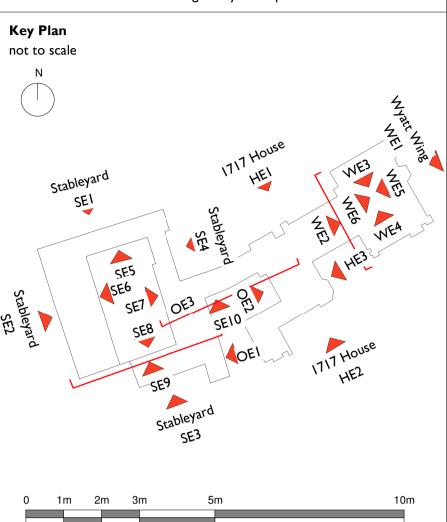

JOB NUMBER

TITLE

**PURCELL** 

Proposed Elevation Stableyard Sheet 03

SIZE SCALE LAST REVISED DRAWN CHECKED AIL As Shown 23/02/2021 ZB

SUITABILITY/REASON FOR ISSUE

S04 - For Planning

240729-PUR-00-XX-DR-A-2102