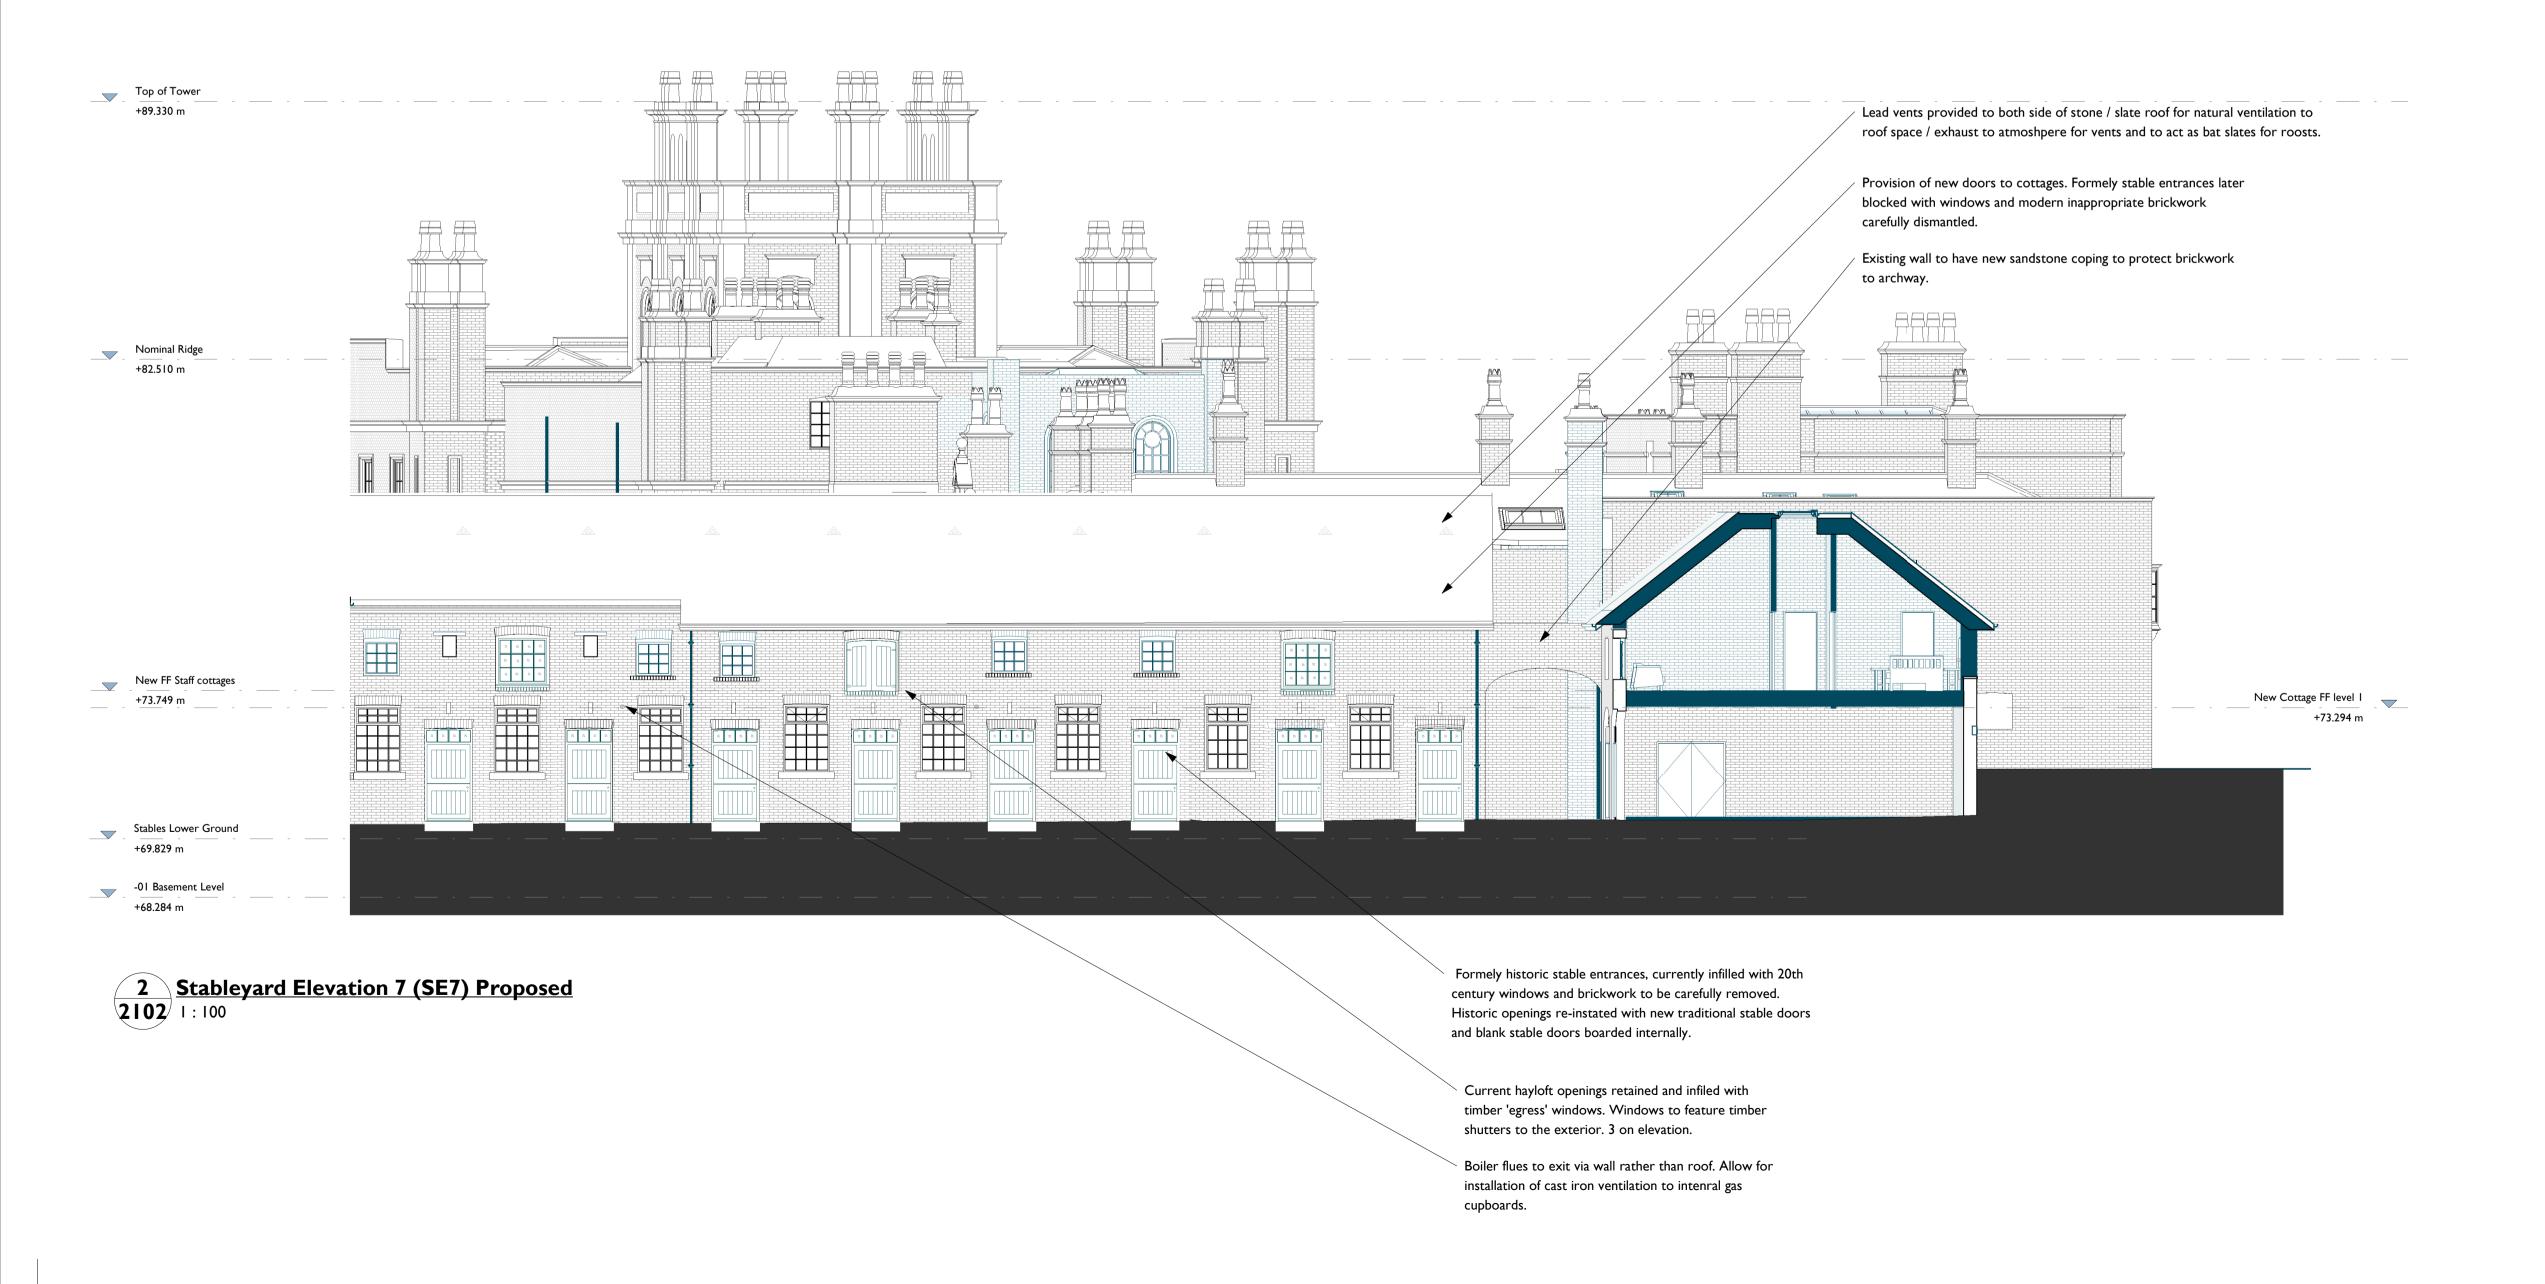

Stableyard Elevation 6 (SE6) Proposed
1:100

Drawings are based on survey data and may not accurately represent what is physically present.

Do not scale from this drawing. All dimensions are to be verified on site before proceeding with the work.