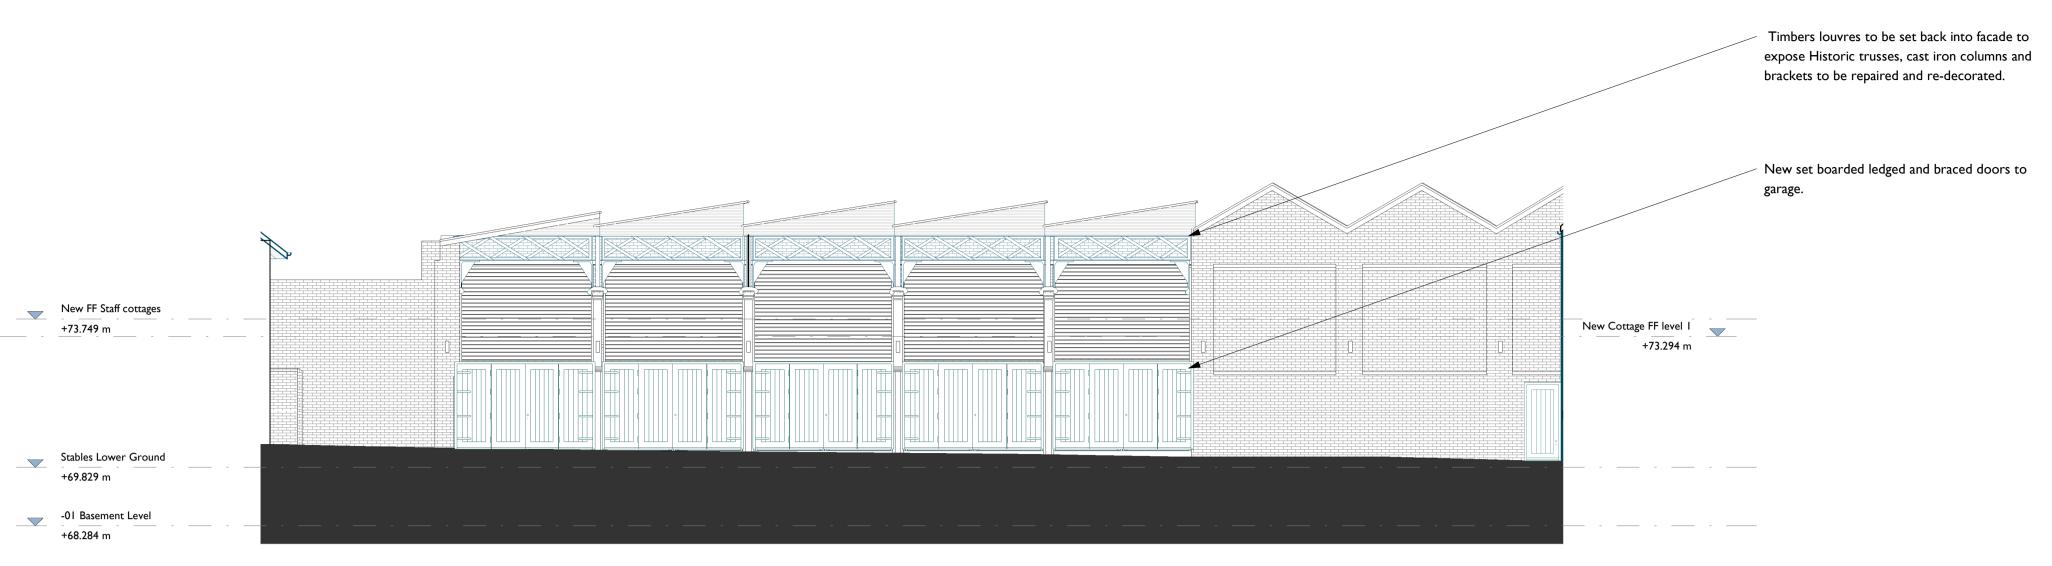

Stableyard Elevation 6 (SE6) Proposed
1:100

Drawings are based on survey data and may not accurately represent what is physically present.

Do not scale from this drawing. All dimensions are to be verified on site before proceeding with the work.