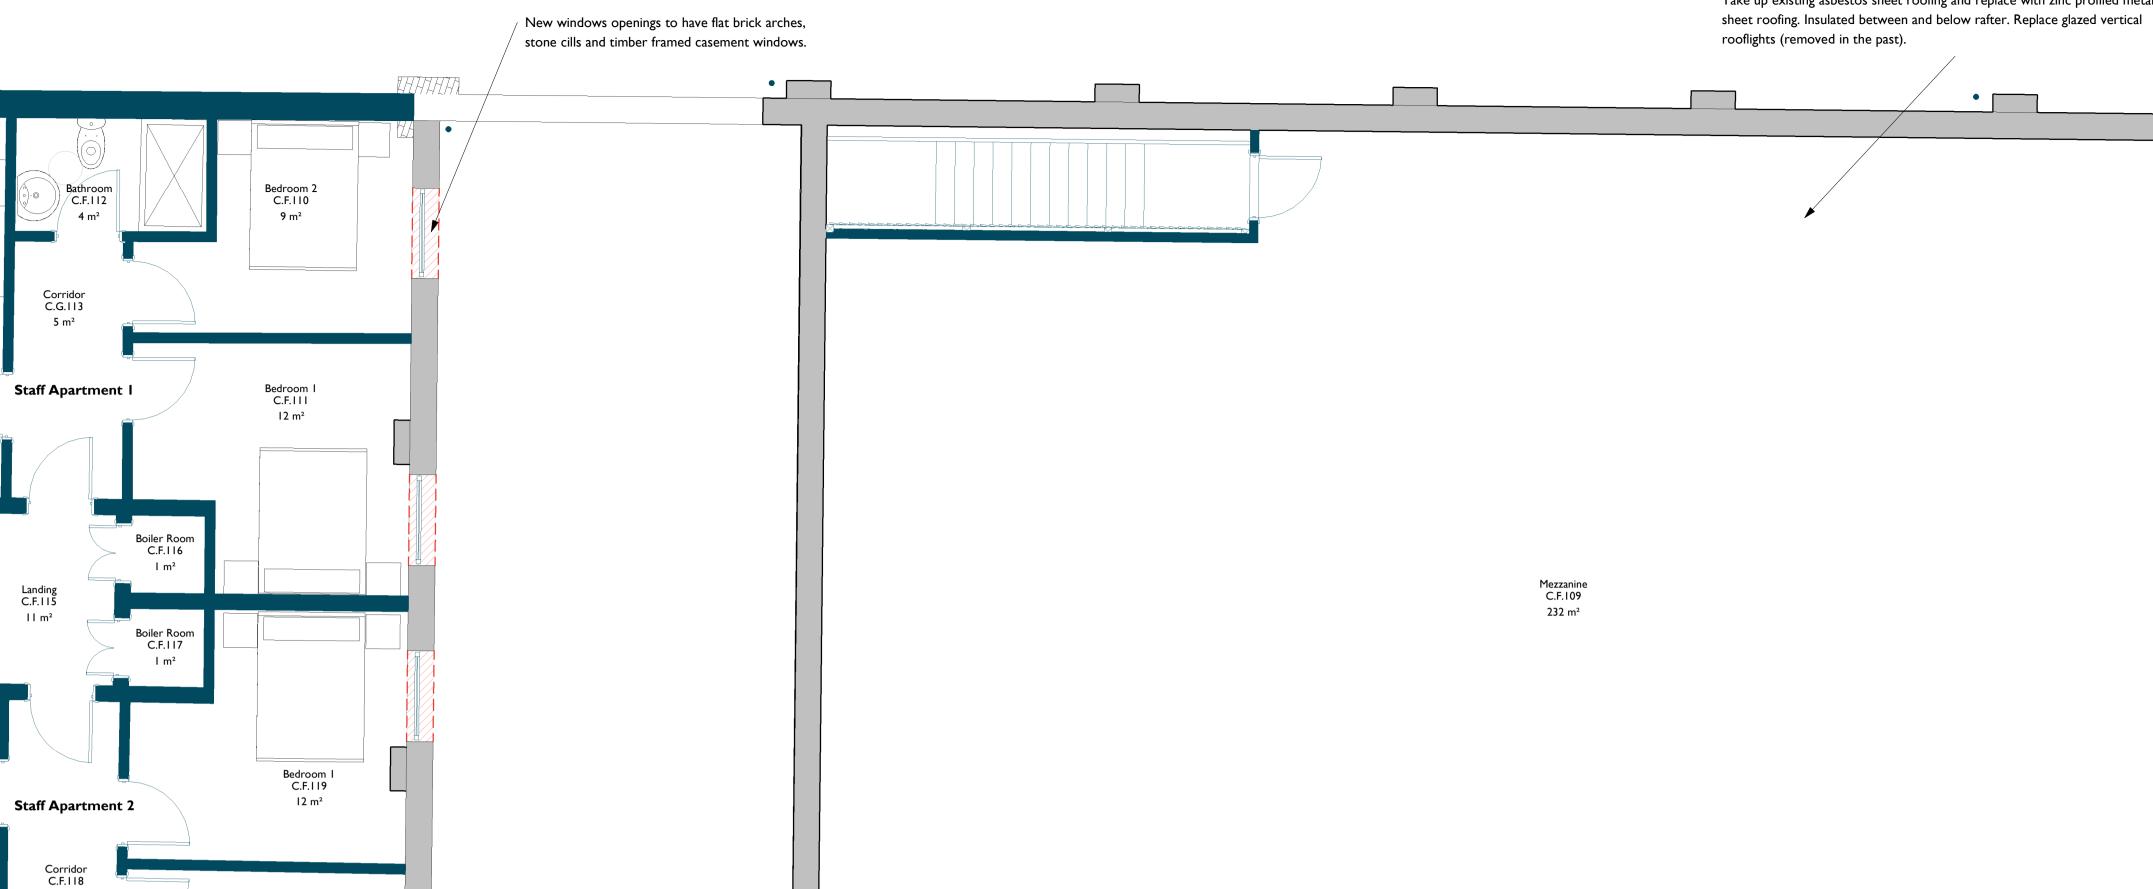

structure over.

Living/Kitchen C.F.114

17 m²

Living/Kitchen C.F.122 16 m²

Install new steel framed mezzanine structure and insulated joisted floor deck. Take up existing asbestos sheet roofing and replace with zinc profiled metal

New windows openings to have flat brick arches, stone cills and timber framed casement windows.

horizontal boarding externally. Doors to be ledged and braced timber double doorsets with secure steel frames and backing as required for security.