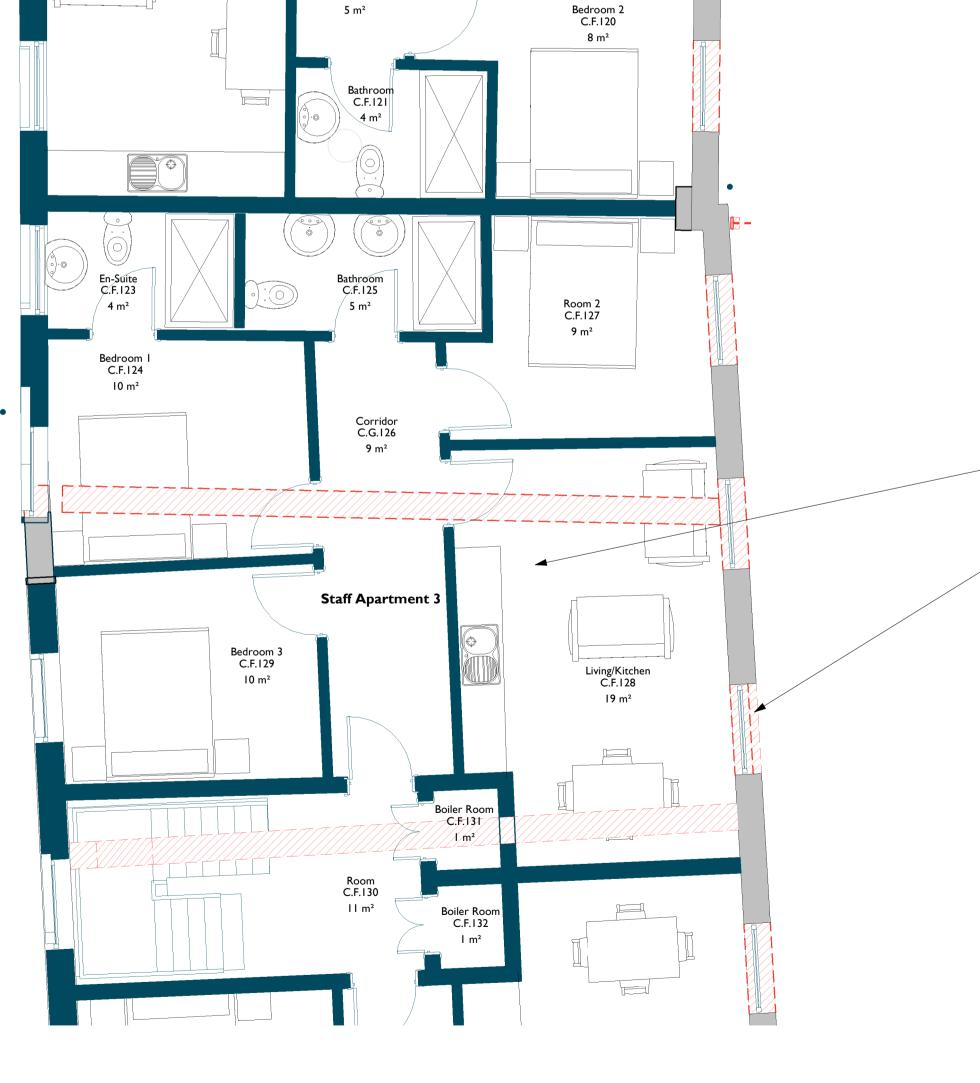

New windows openings to have flat brick arches, stone cills and timber framed casement windows.

horizontal boarding externally. Doors to be ledged and braced timber double doorsets with secure steel frames and backing as required for security.