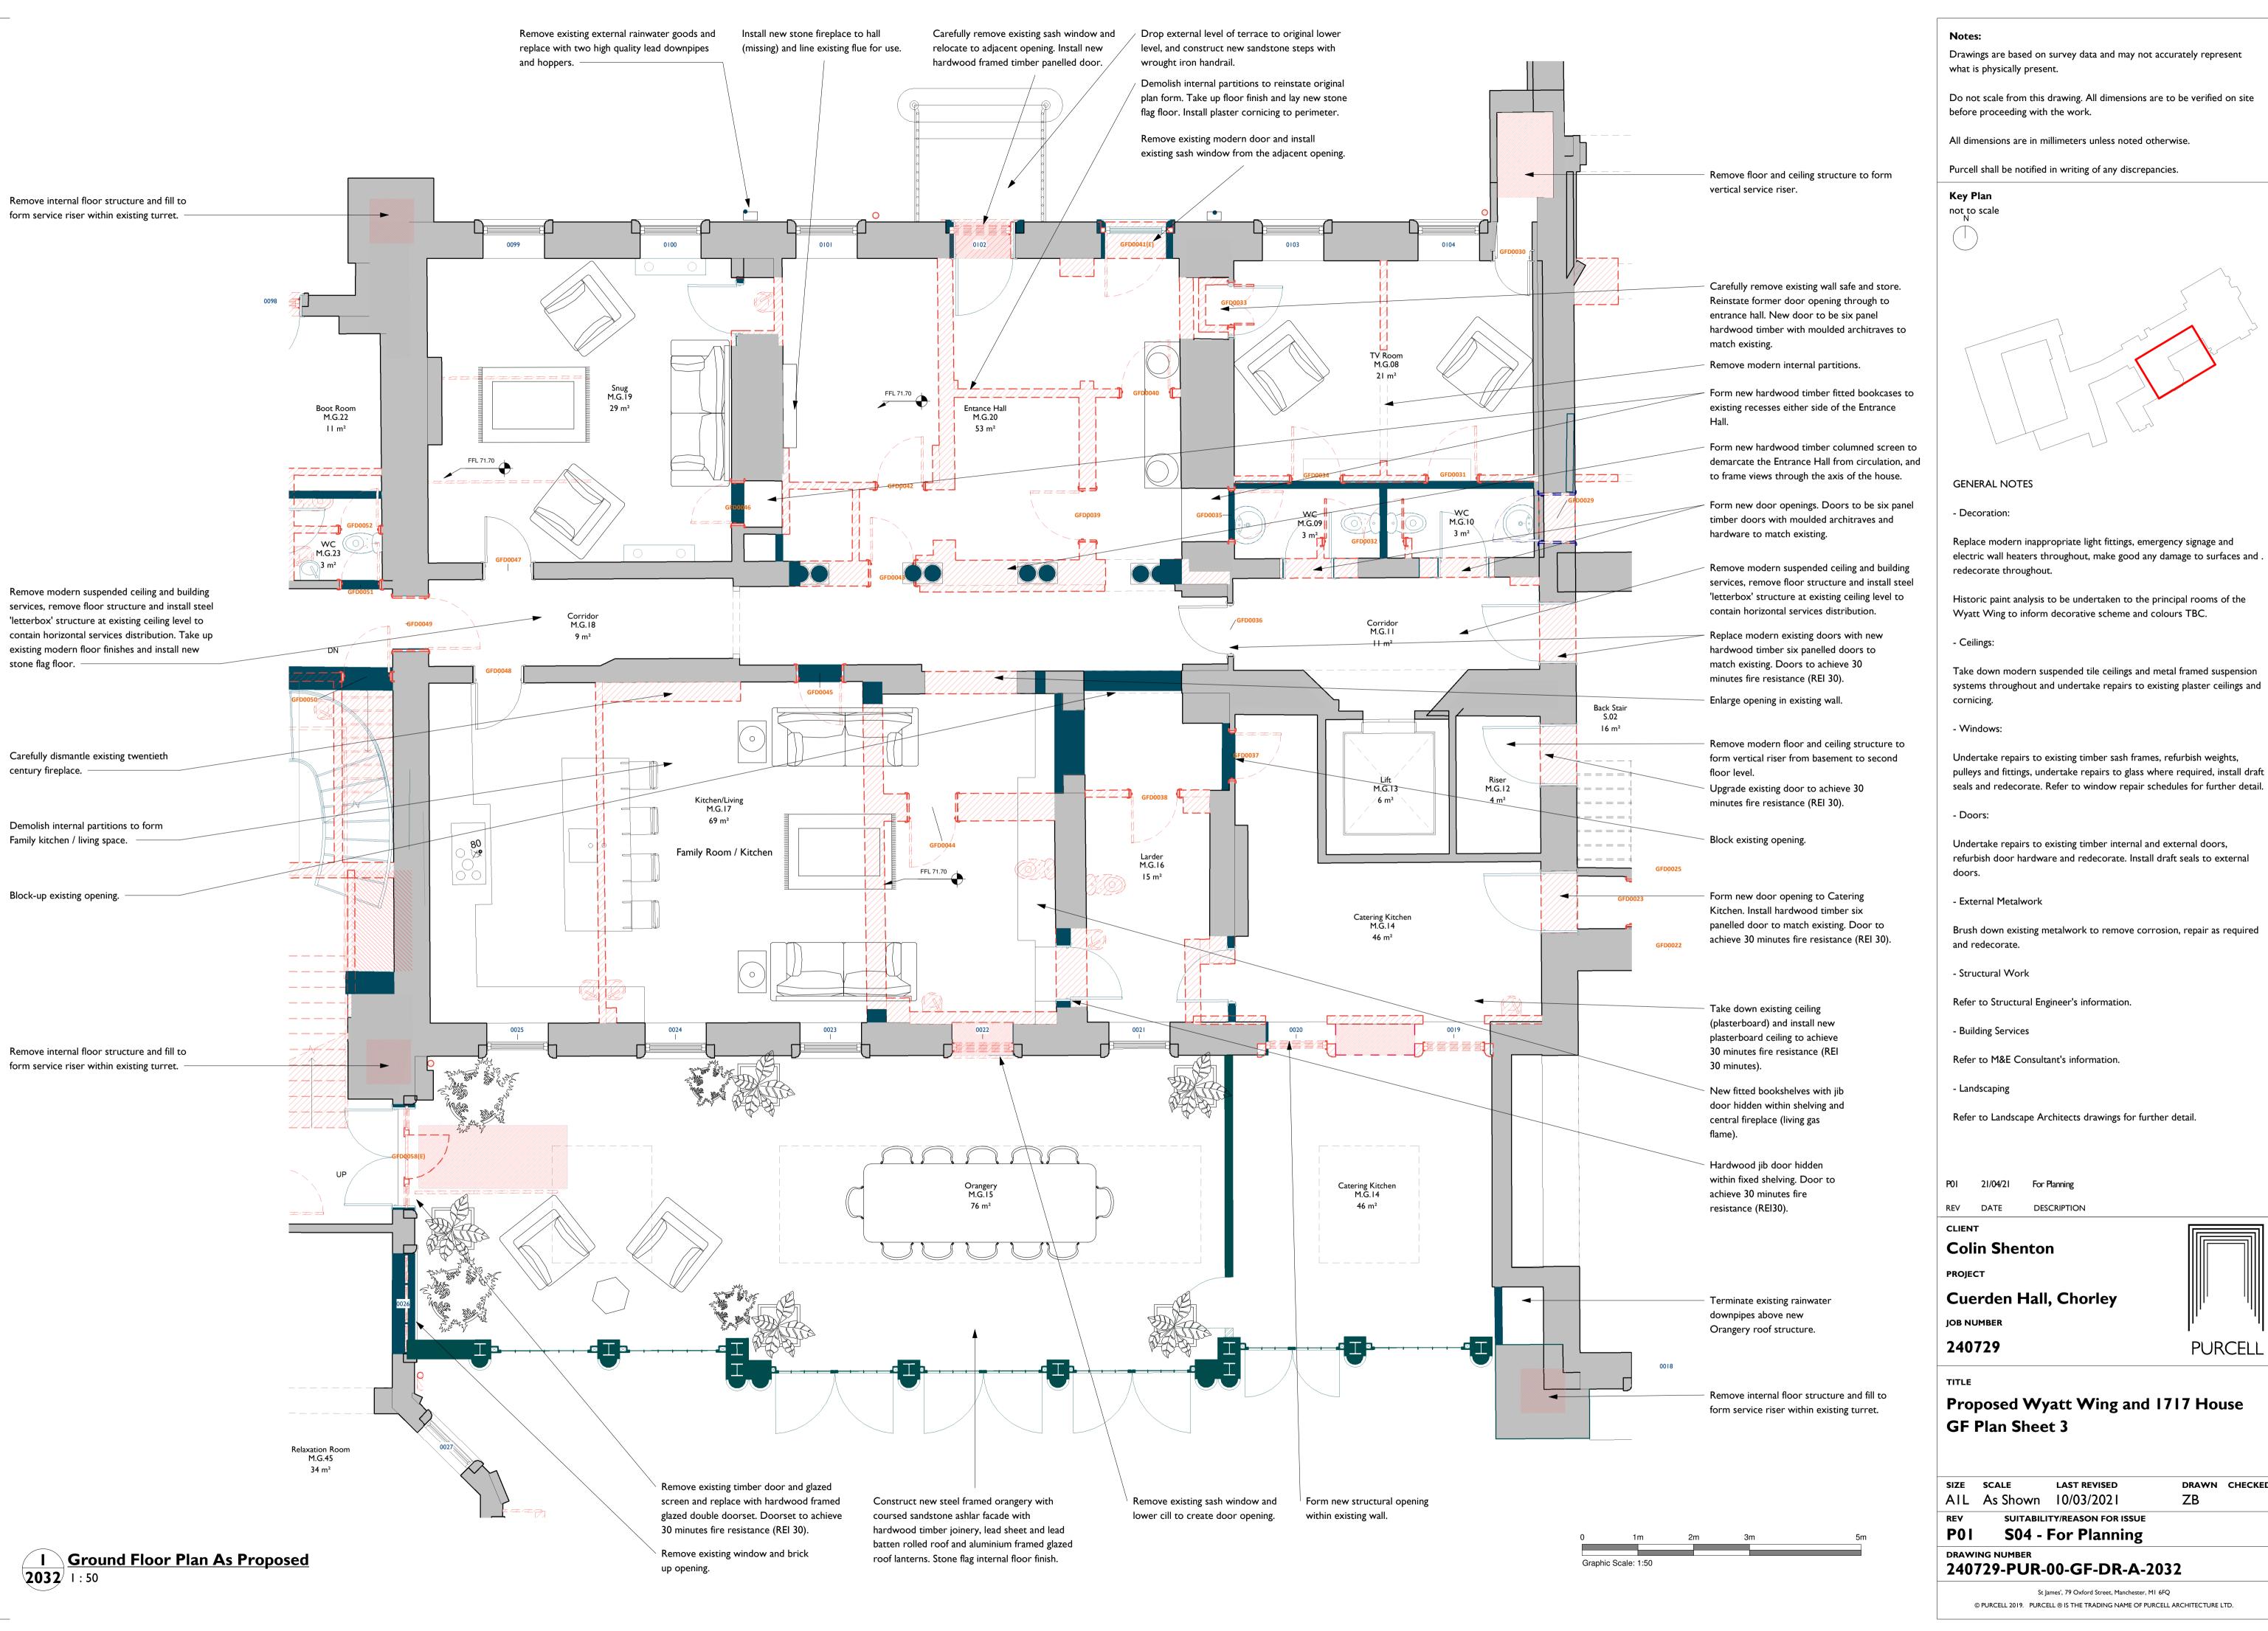

Drawings are based on survey data and may not accurately represent

Do not scale from this drawing. All dimensions are to be verified on site

Replace modern inappropriate light fittings, emergency signage and electric wall heaters throughout, make good any damage to surfaces and .

Historic paint analysis to be undertaken to the principal rooms of the

Take down modern suspended tile ceilings and metal framed suspension systems throughout and undertake repairs to existing plaster ceilings and

Undertake repairs to existing timber sash frames, refurbish weights, pulleys and fittings, undertake repairs to glass where required, install draft

Undertake repairs to existing timber internal and external doors, refurbish door hardware and redecorate. Install draft seals to external

Brush down existing metalwork to remove corrosion, repair as required

Refer to Landscape Architects drawings for further detail.

**PURCELL** 

DRAWN CHECKED ZB