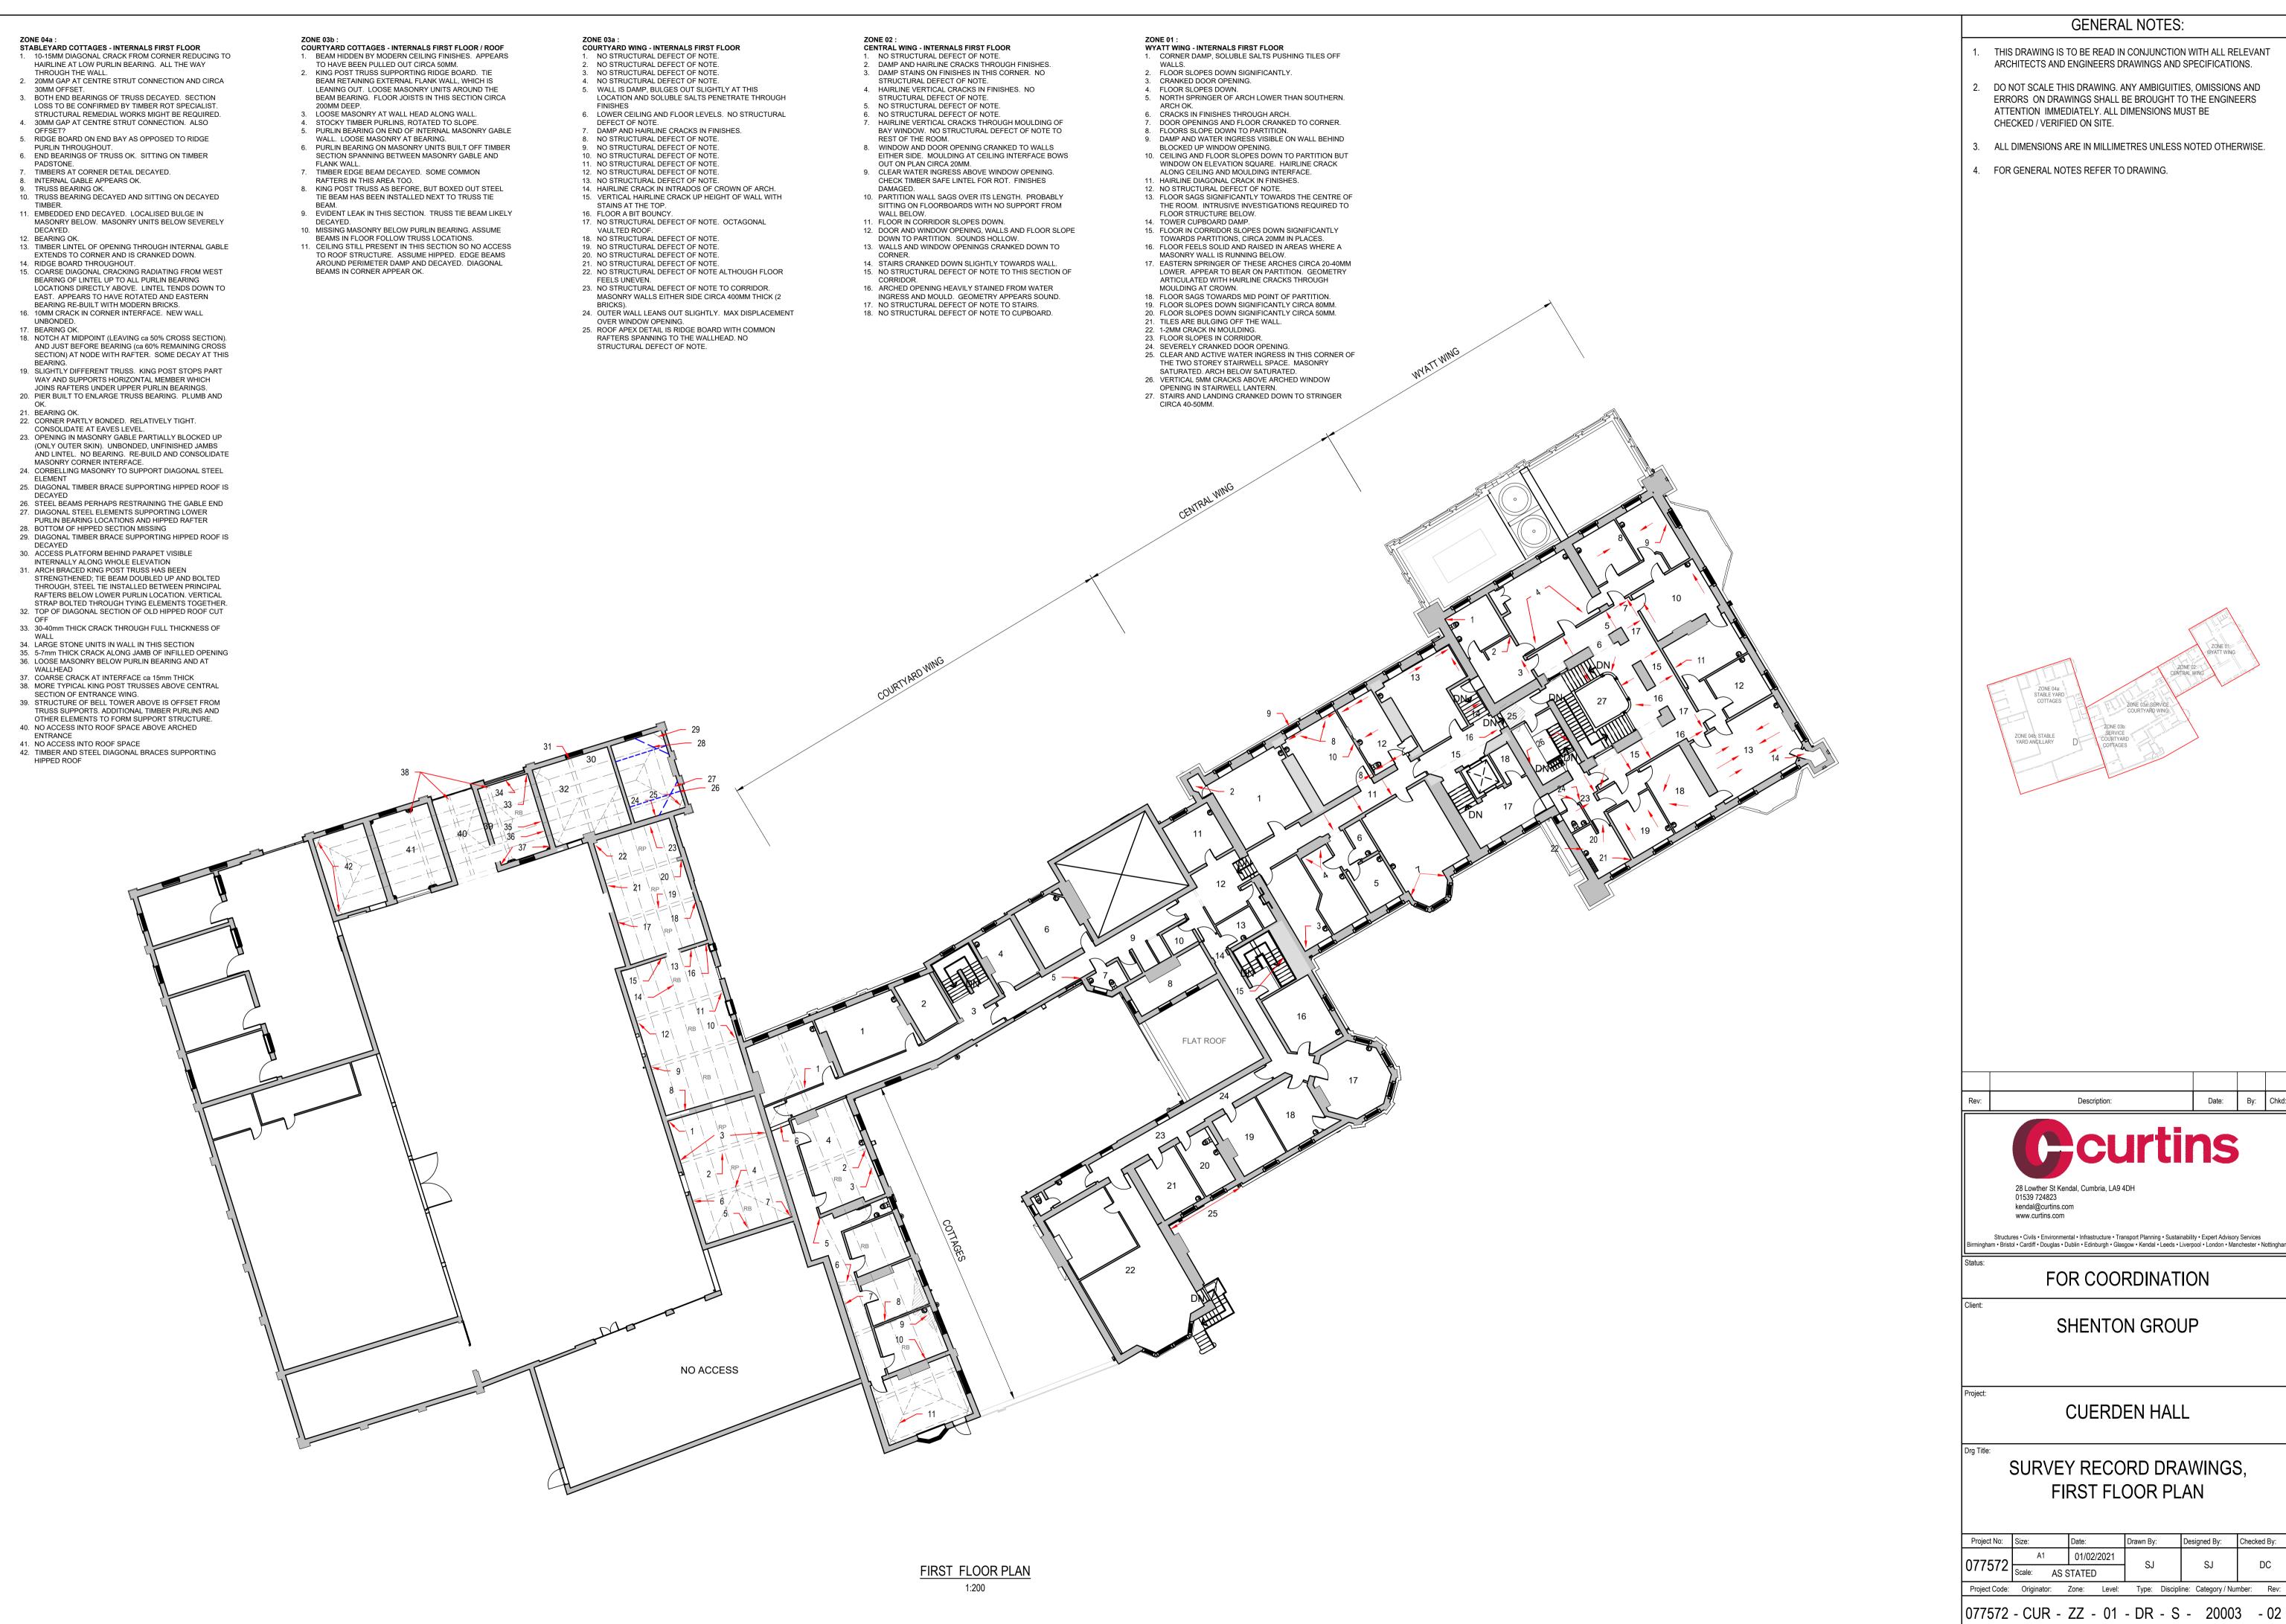

**GENERAL NOTES:** 

- THIS DRAWING IS TO BE READ IN CONJUNCTION WITH ALL RELEVANT ARCHITECTS AND ENGINEERS DRAWINGS AND SPECIFICATIONS.
- 2. DO NOT SCALE THIS DRAWING. ANY AMBIGUITIES, OMISSIONS AND ERRORS ON DRAWINGS SHALL BE BROUGHT TO THE ENGINEERS ATTENTION IMMEDIATELY. ALL DIMENSIONS MUST BE CHECKED / VERIFIED ON SITE.
- 3. ALL DIMENSIONS ARE IN MILLIMETRES UNLESS NOTED OTHERWISE.
- 4. FOR GENERAL NOTES REFER TO DRAWING.

Date: By: Chkd: Curtins

01539 724823 kendal@curtins.com

FOR COORDINATION

SHENTON GROUP

**CUERDEN HALL** 

SURVEY RECORD DRAWINGS, FIRST FLOOR PLAN

Project Code: Originator: Zone: Level: Type: Discipline: Category / Number: Rev: