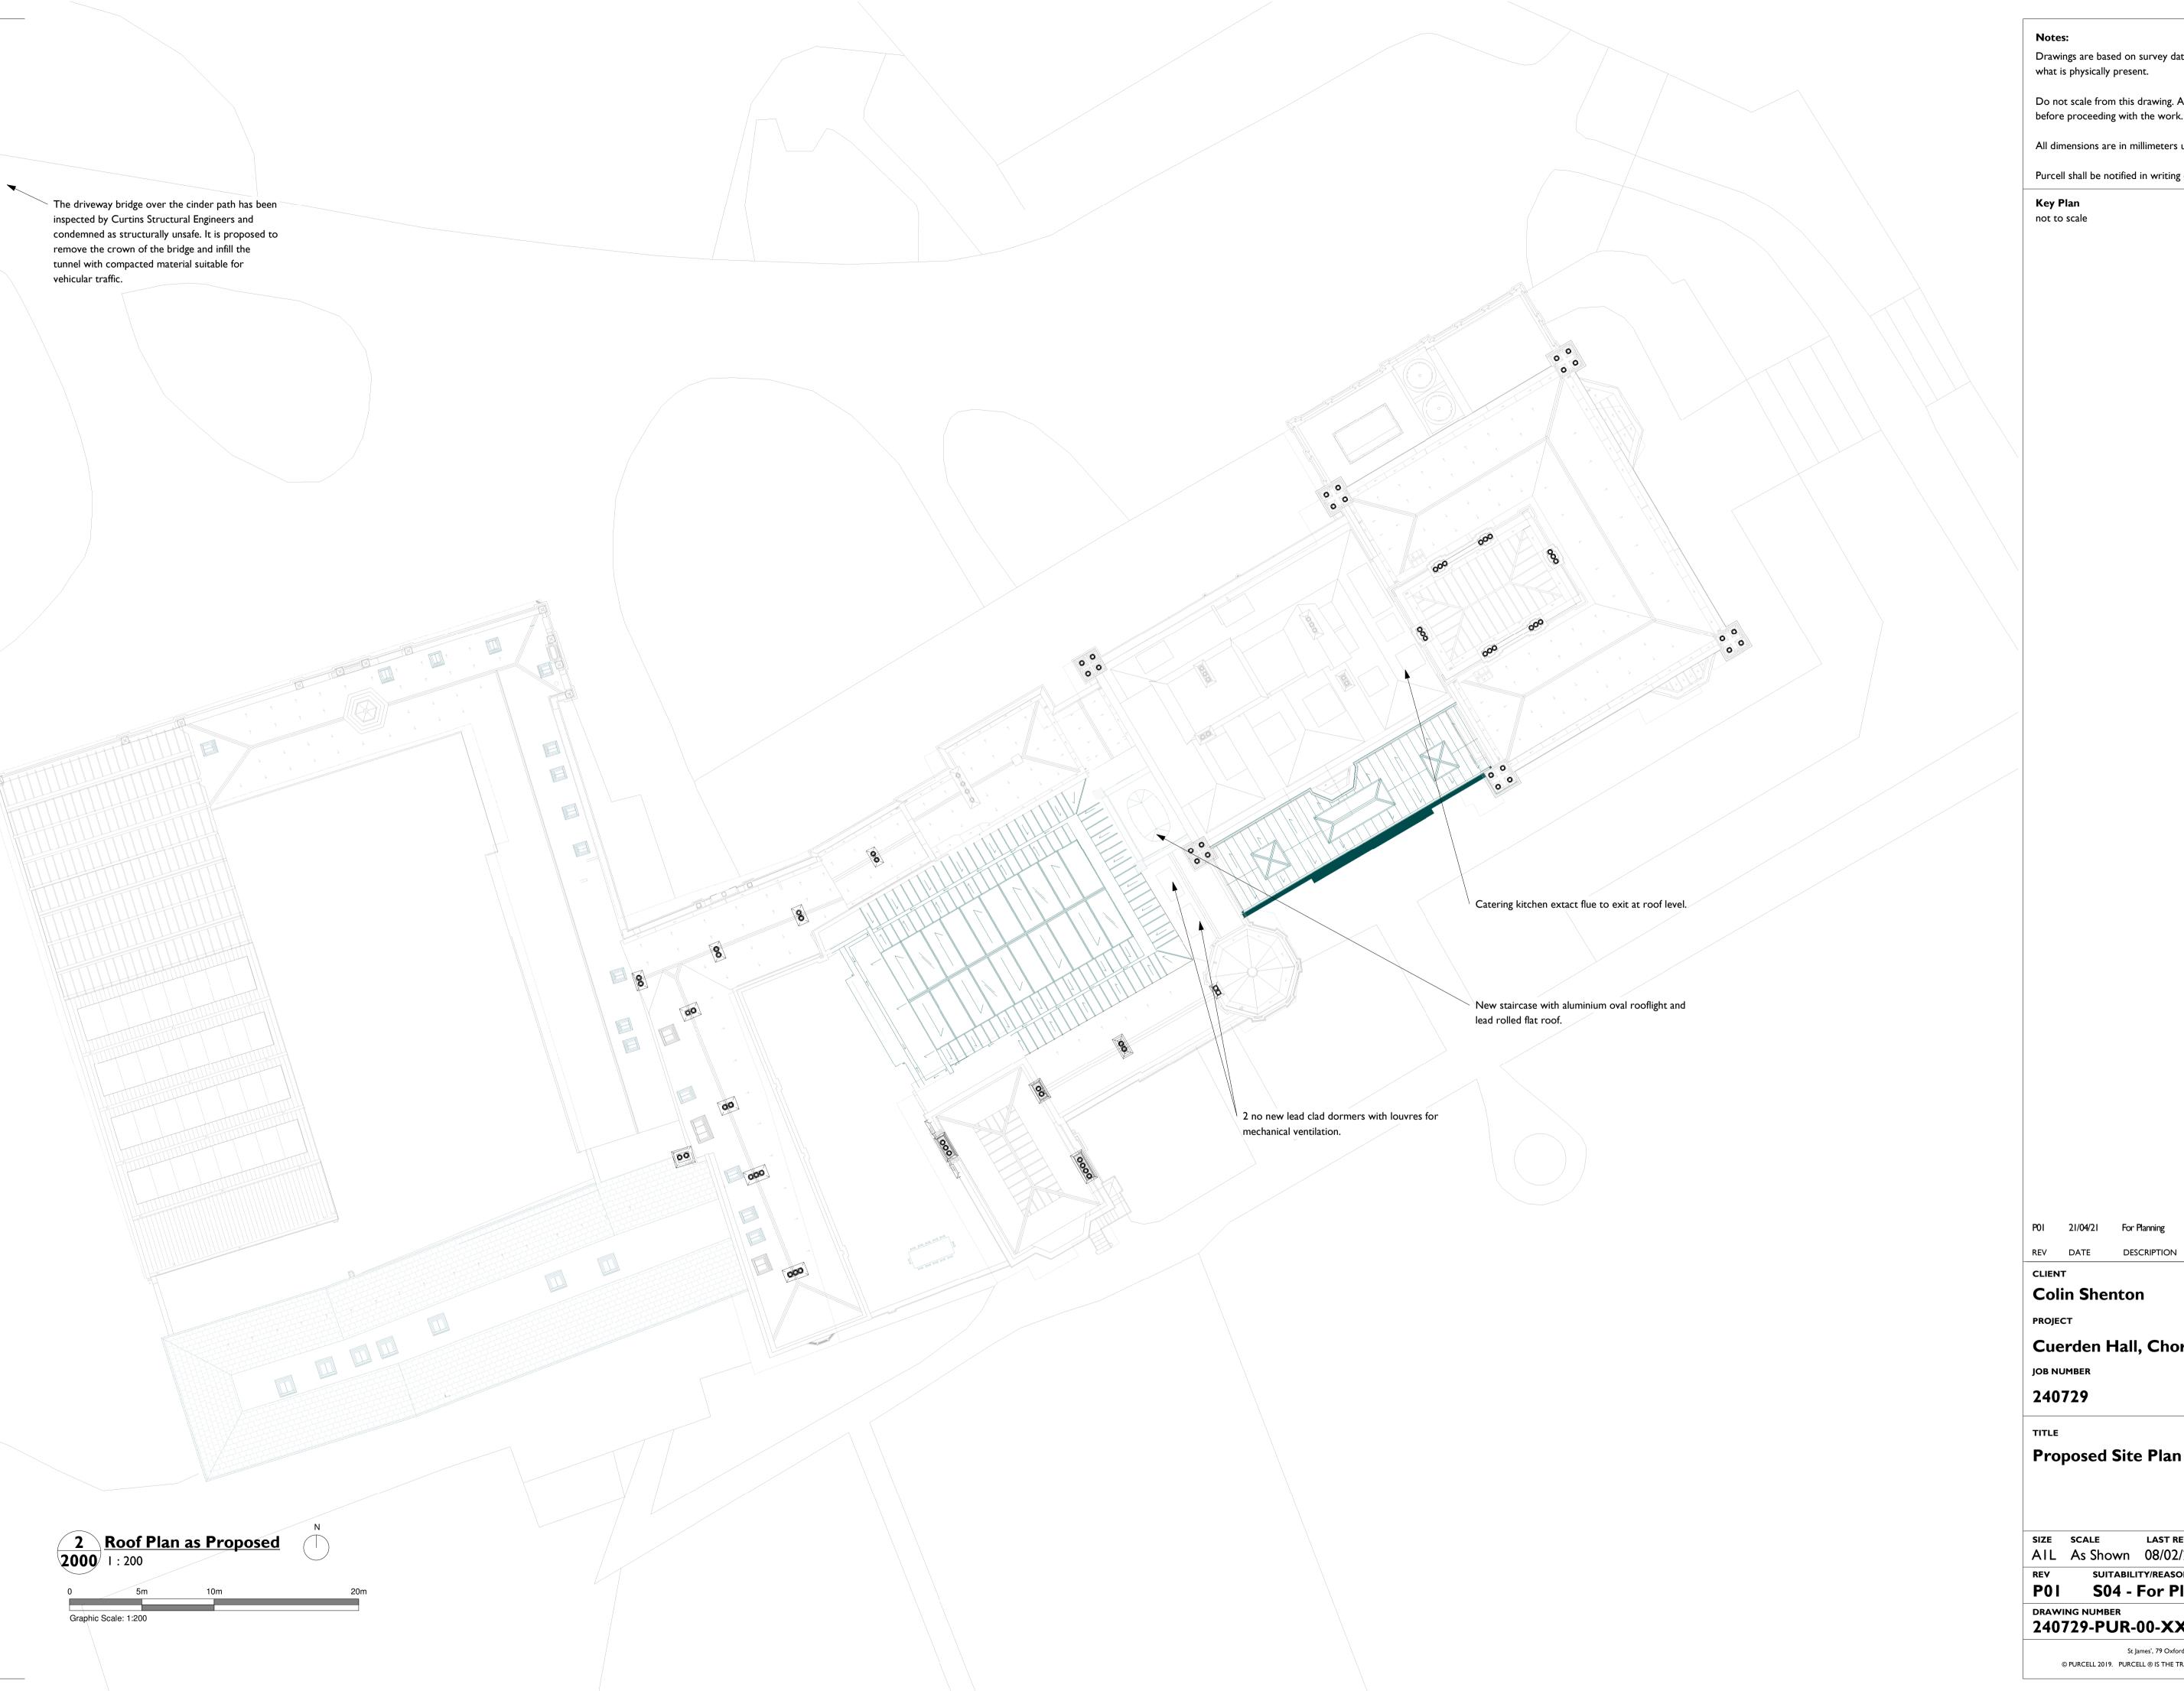

Drawings are based on survey data and may not accurately represent what is physically present.

Do not scale from this drawing. All dimensions are to be verified on site before proceeding with the work.

All dimensions are in millimeters unless noted otherwise.

Purcell shall be notified in writing of any discrepancies.

**Key Plan** not to scale

POI 21/04/21 For Planning

CLIENT

Colin Shenton

Cuerden Hall, Chorley

JOB NUMBER

240729

TITLE

**Proposed Site Plan** 

LAST REVISED SIZE SCALE

DRAWN CHECKED AIL As Shown 08/02/2021 ZB

SUITABILITY/REASON FOR ISSUE

P01 S04 - For Planning

DRAWING NUMBER 240729-PUR-00-XX-DR-A-2000

> St James', 79 Oxford Street, Manchester, MI 6FQ © PURCELL 2019. PURCELL ® IS THE TRADING NAME OF PURCELL ARCHITECTURE LTD.

PURCELL