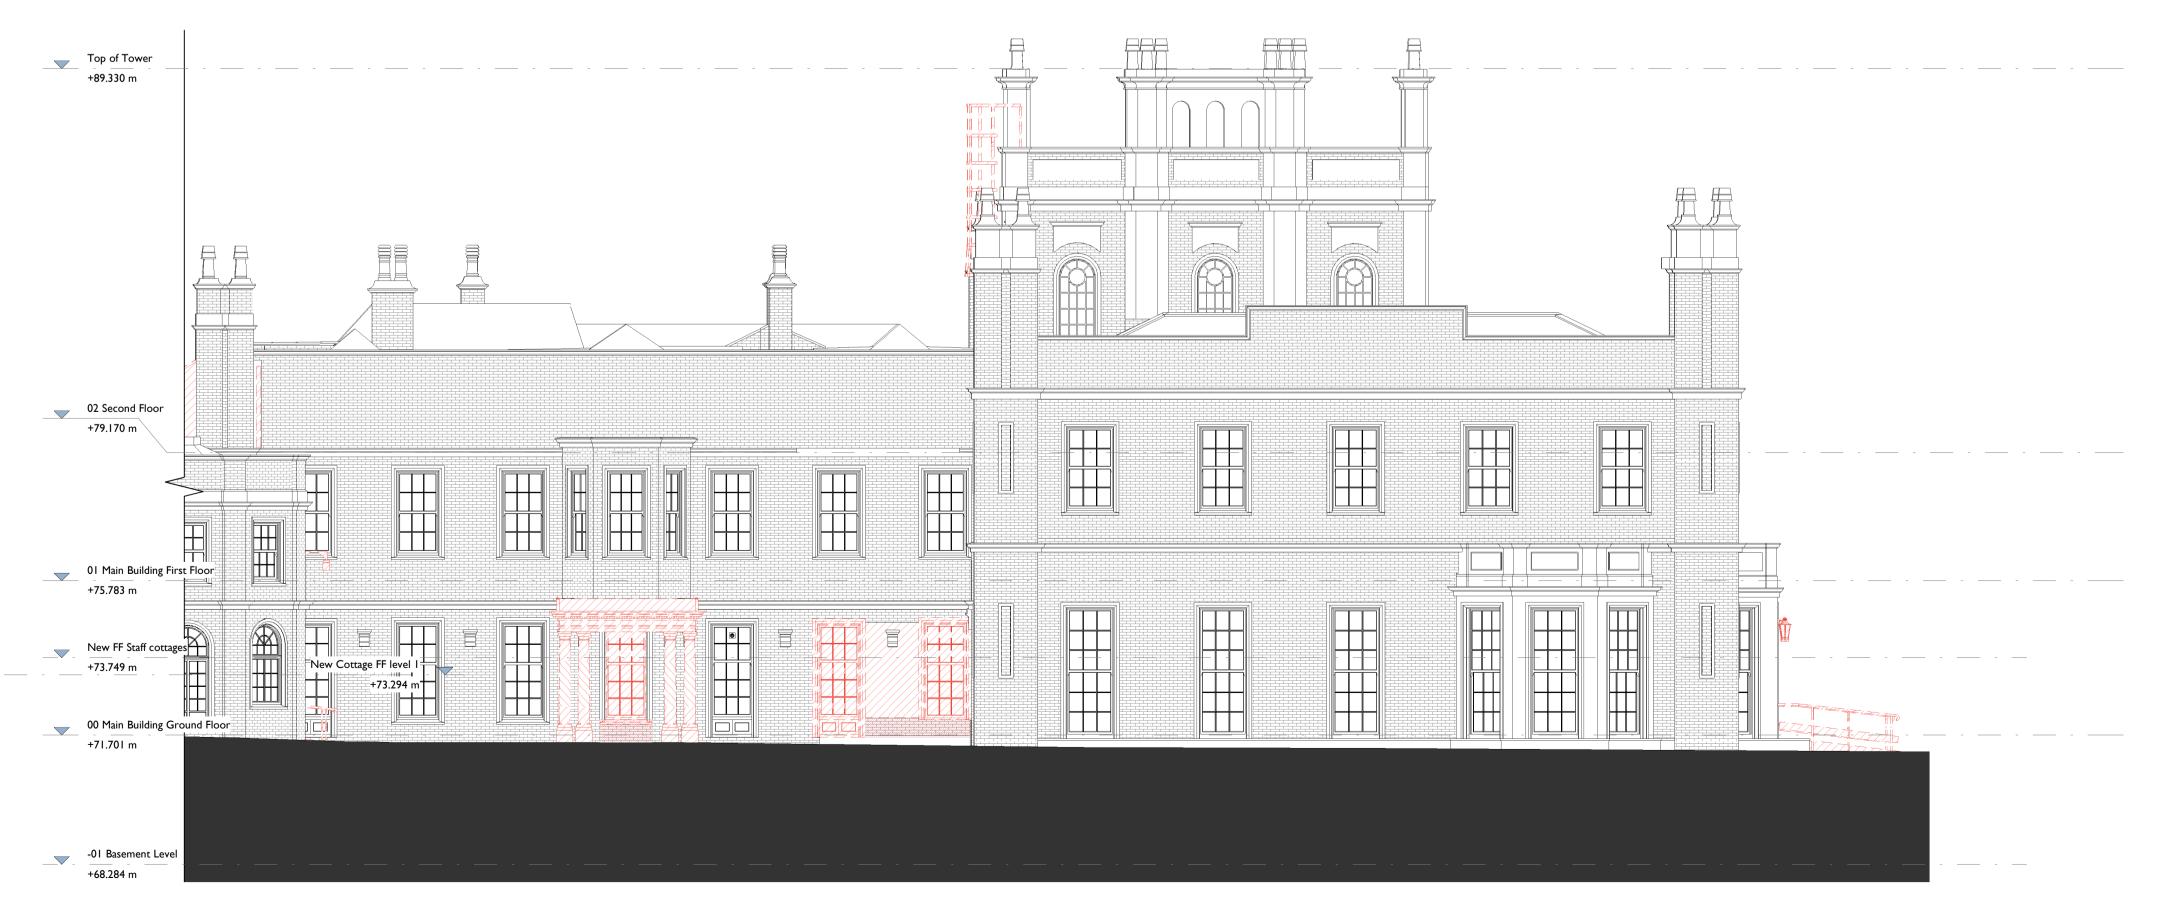

## 1 1717 House Elevation 2 (HE2) as Existing Demolition

2 1717 House Elevation 2 (HE2) as Existing Demolition 2

1014 1:100

Drawings are based on survey data and may not accurately represent what is physically present. Do not scale from this drawing. All dimensions are to be verified on site before proceeding with the work. All dimensions are in millimeters unless noted otherwise. Purcell shall be notified in writing of any discrepancies. **Key Plan** not to scale Graphic Scale: 1:100

**Existing Elevation Sheet 05** 

LAST REVISED SCALE DRAWN CHECKED AIL As Shown 23/02/2021 ZB

SUITABILITY/REASON FOR ISSUE S04 - For Planning

240729-PUR-00-XX-DR-A-1014

St James', 79 Oxford Street, Manchester, MI 6FQ