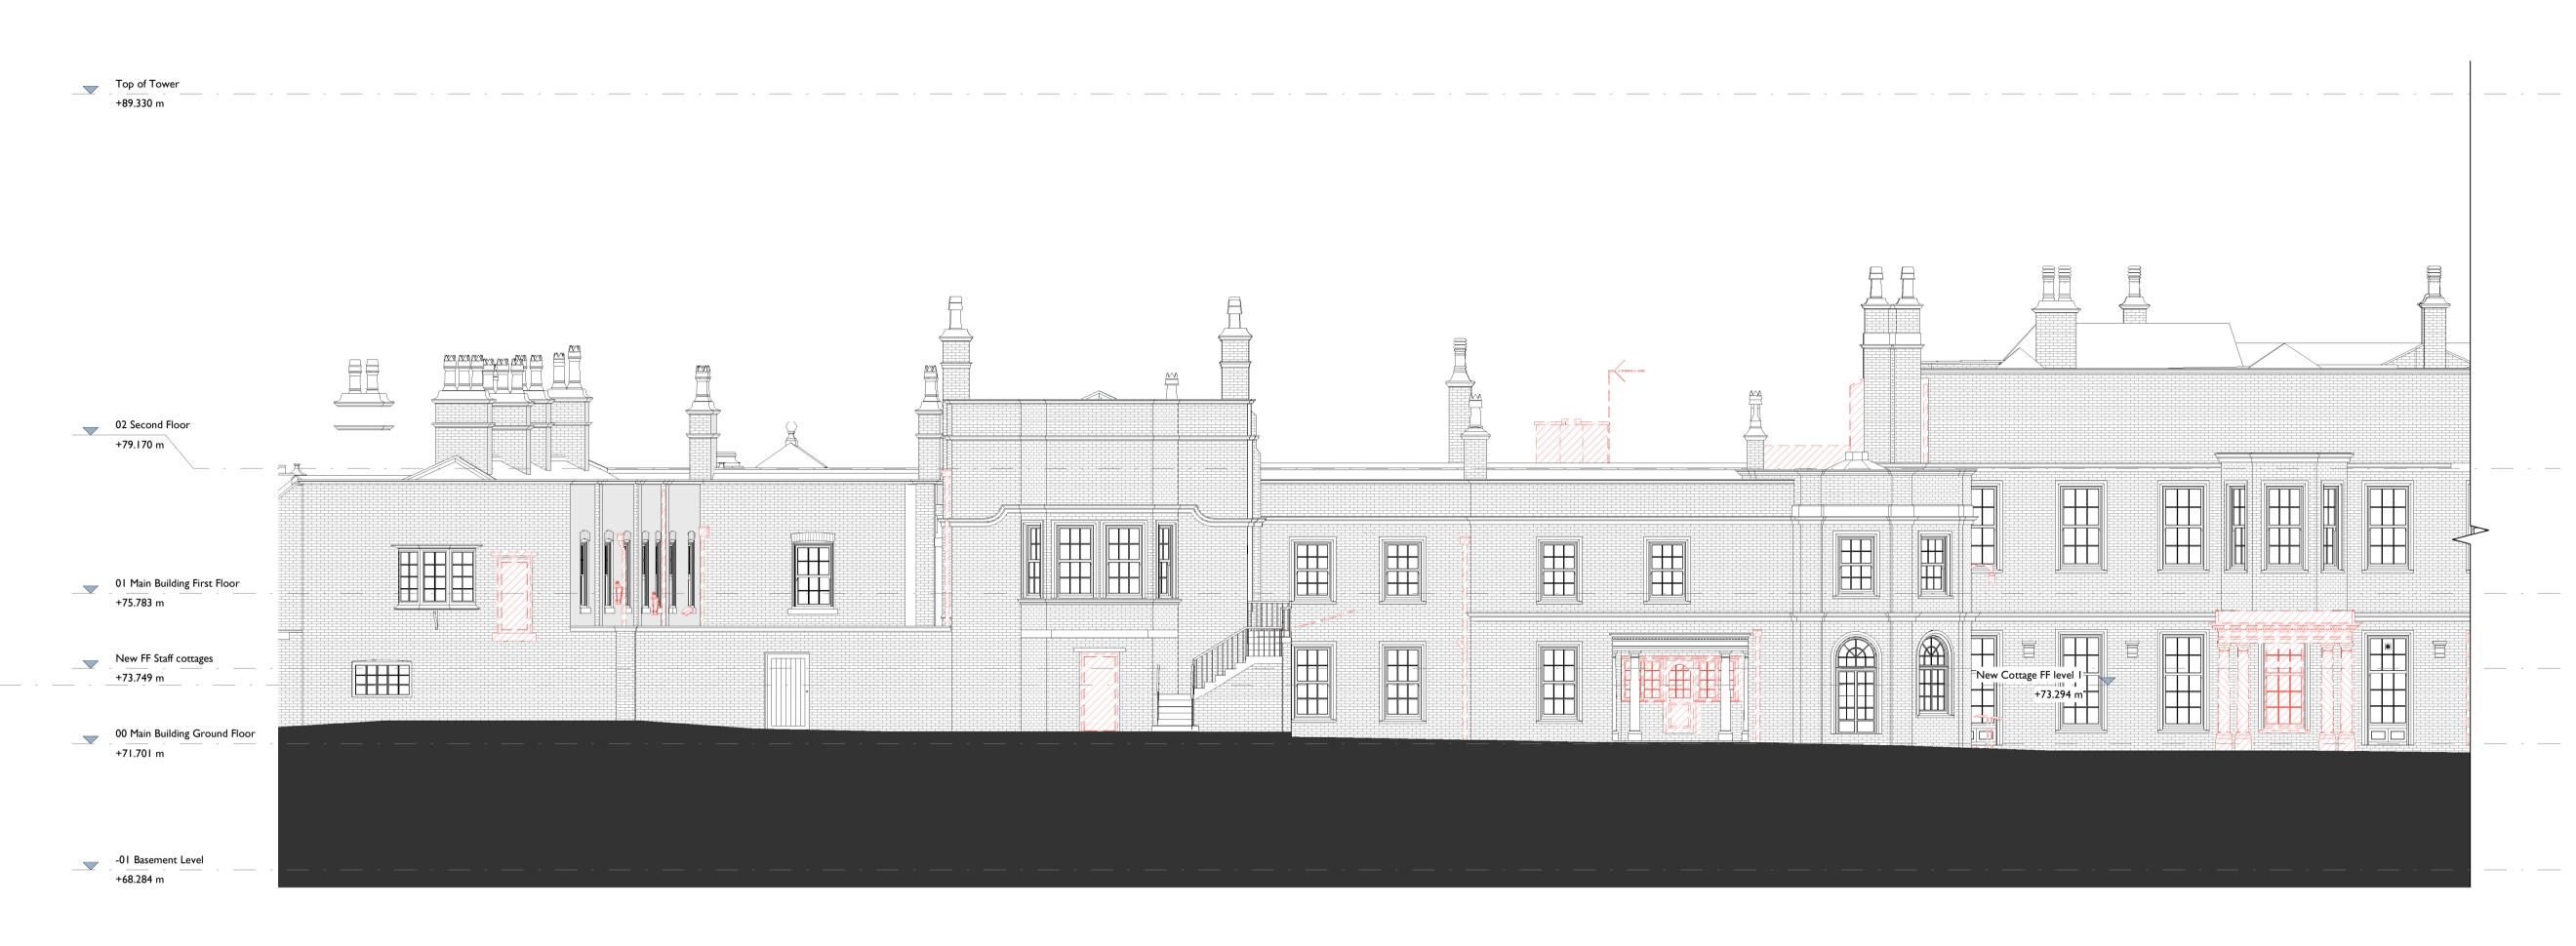

## 1 1717 House Elevation 2 (HE2) as Existing Demolition

2 1717 House Elevation 2 (HE2) as Existing Demolition 2

1014 1:100

Drawings are based on survey data and may not accurately represent what is physically present. Do not scale from this drawing. All dimensions are to be verified on site before proceeding with the work. All dimensions are in millimeters unless noted otherwise. Purcell shall be notified in writing of any discrepancies. **Key Plan** not to scale Graphic Scale: 1:100

**Existing Elevation Sheet 05** 

LAST REVISED SCALE DRAWN CHECKED AIL As Shown 23/02/2021 ZB

SUITABILITY/REASON FOR ISSUE S04 - For Planning

240729-PUR-00-XX-DR-A-1014

St James', 79 Oxford Street, Manchester, MI 6FQ