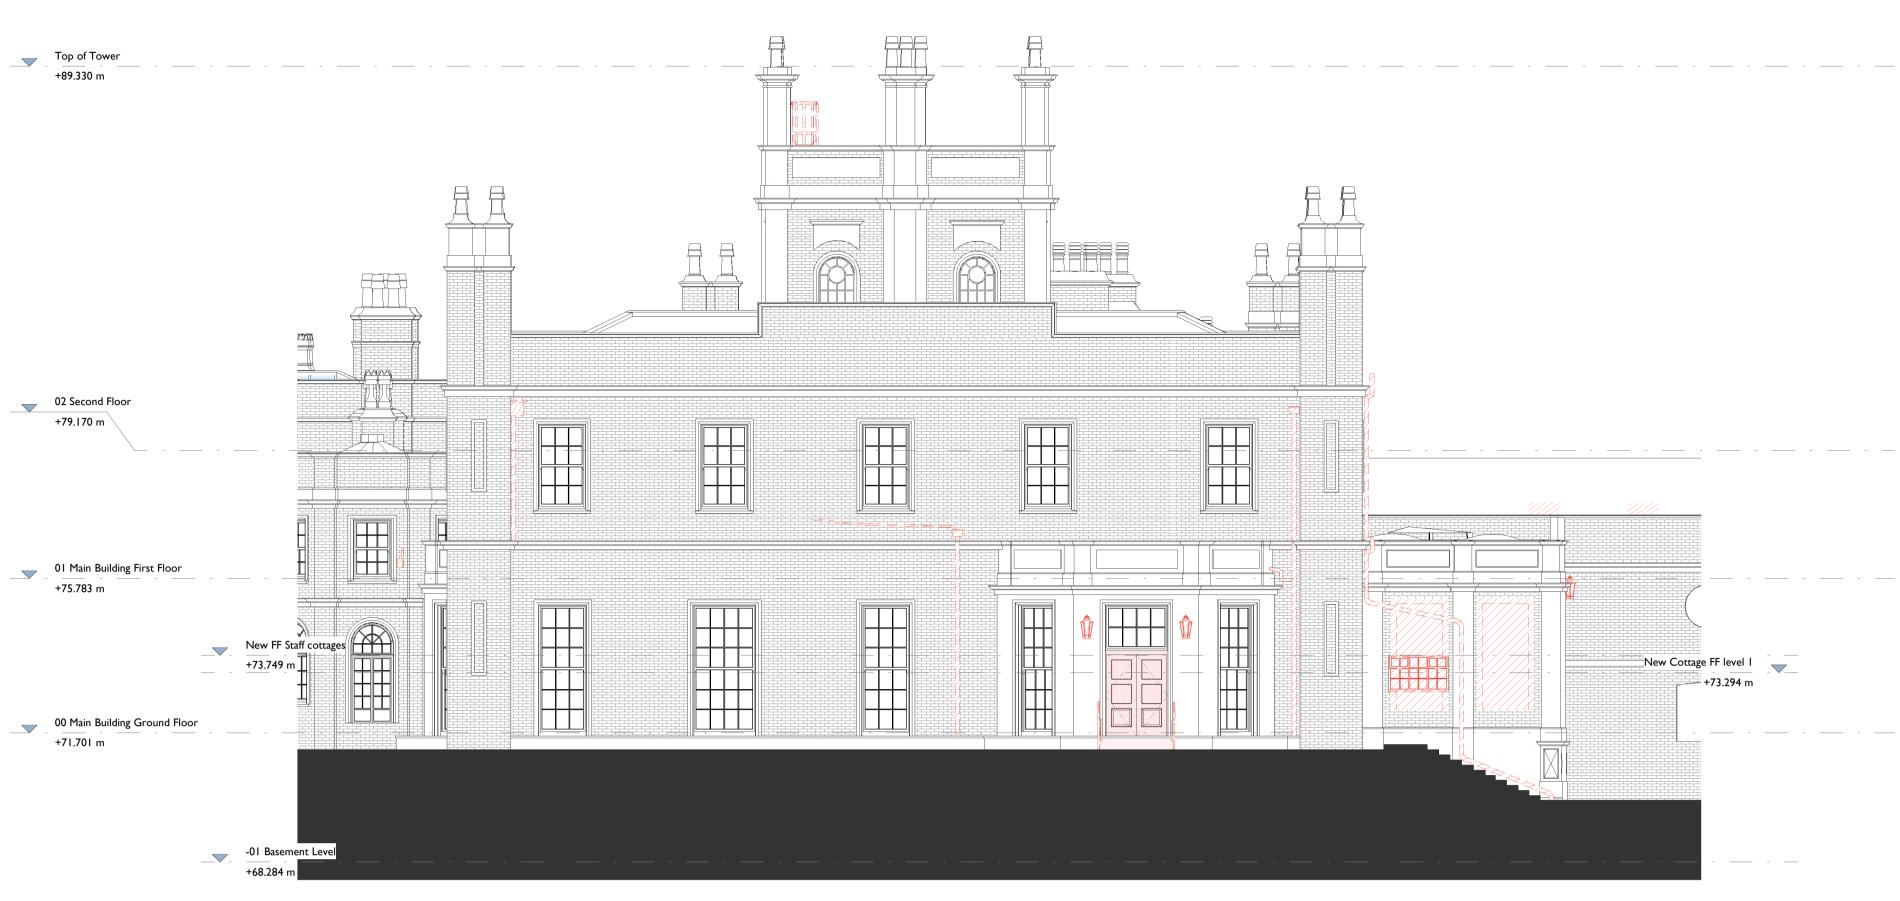

Wyatt Wing Elevation I (WEI) as Existing Demolition
1016 1:100

All dimensions are in millimeters unless noted otherwise.

Purcell shall be notified in writing of any discrepancies.

REV DATE DESCRIPTION

Graphic Scale: 1:100

CLIENT

**Colin Shenton** 

Cuerden Hall, Chorley

JOB NUMBER

240729

PROJECT

**PURCELL** 

**Existing Elevation Wyatt House Sheet** 

SIZE SCALE LAST REVISED DRAWN CHECKED AIL As Shown 23/02/2021 ZB

SUITABILITY/REASON FOR ISSUE P01 S04 - For Planning

DRAWING NUMBER 240729-PUR-00-XX-DR-A-1016