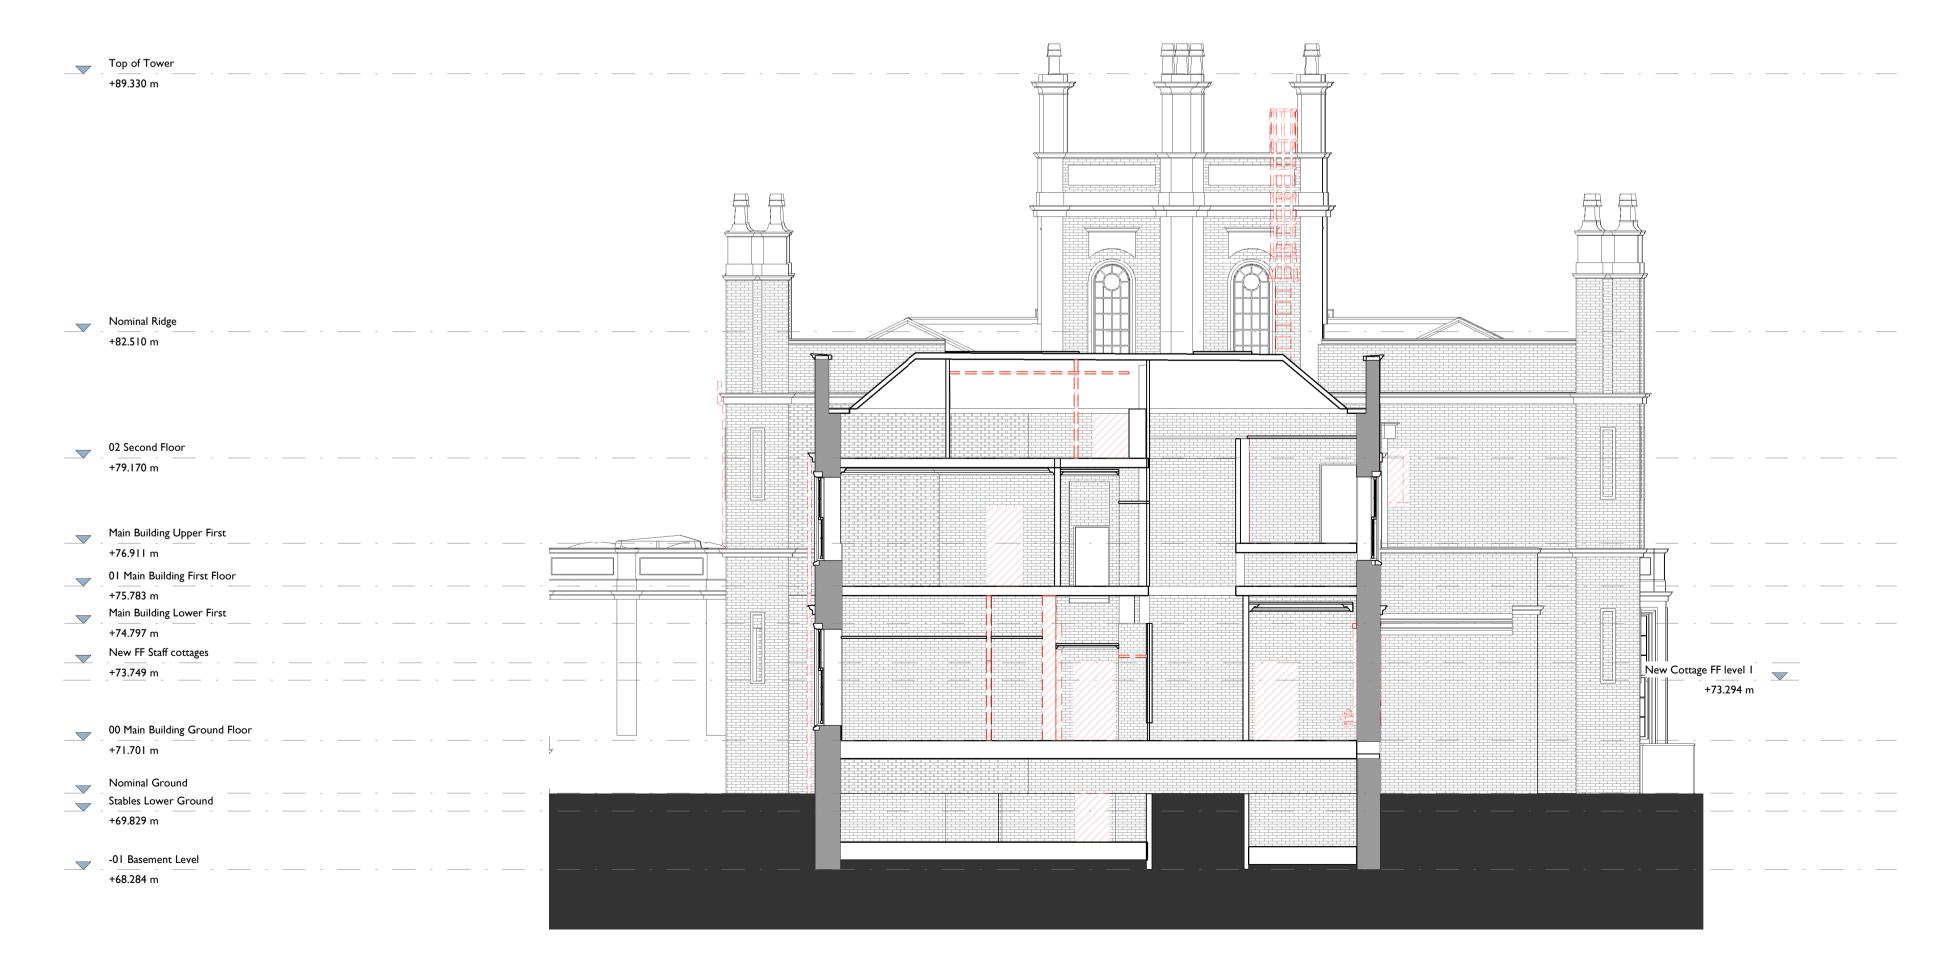

## Wyatt Wing Elevation 2 (WE2) as Existing Demolition 1016 1:100

Drawings are based on survey data and may not accurately represent what is physically present.

Do not scale from this drawing. All dimensions are to be verified on site before proceeding with the work.

All dimensions are in millimeters unless noted otherwise.

Purcell shall be notified in writing of any discrepancies.

REV DATE DESCRIPTION

Graphic Scale: 1:100

CLIENT

**Colin Shenton** 

Cuerden Hall, Chorley

JOB NUMBER

240729

PROJECT

**PURCELL** 

**Existing Elevation Wyatt House Sheet** 

SIZE SCALE LAST REVISED DRAWN CHECKED AIL As Shown 23/02/2021 ZB

SUITABILITY/REASON FOR ISSUE P01 S04 - For Planning

DRAWING NUMBER 240729-PUR-00-XX-DR-A-1016