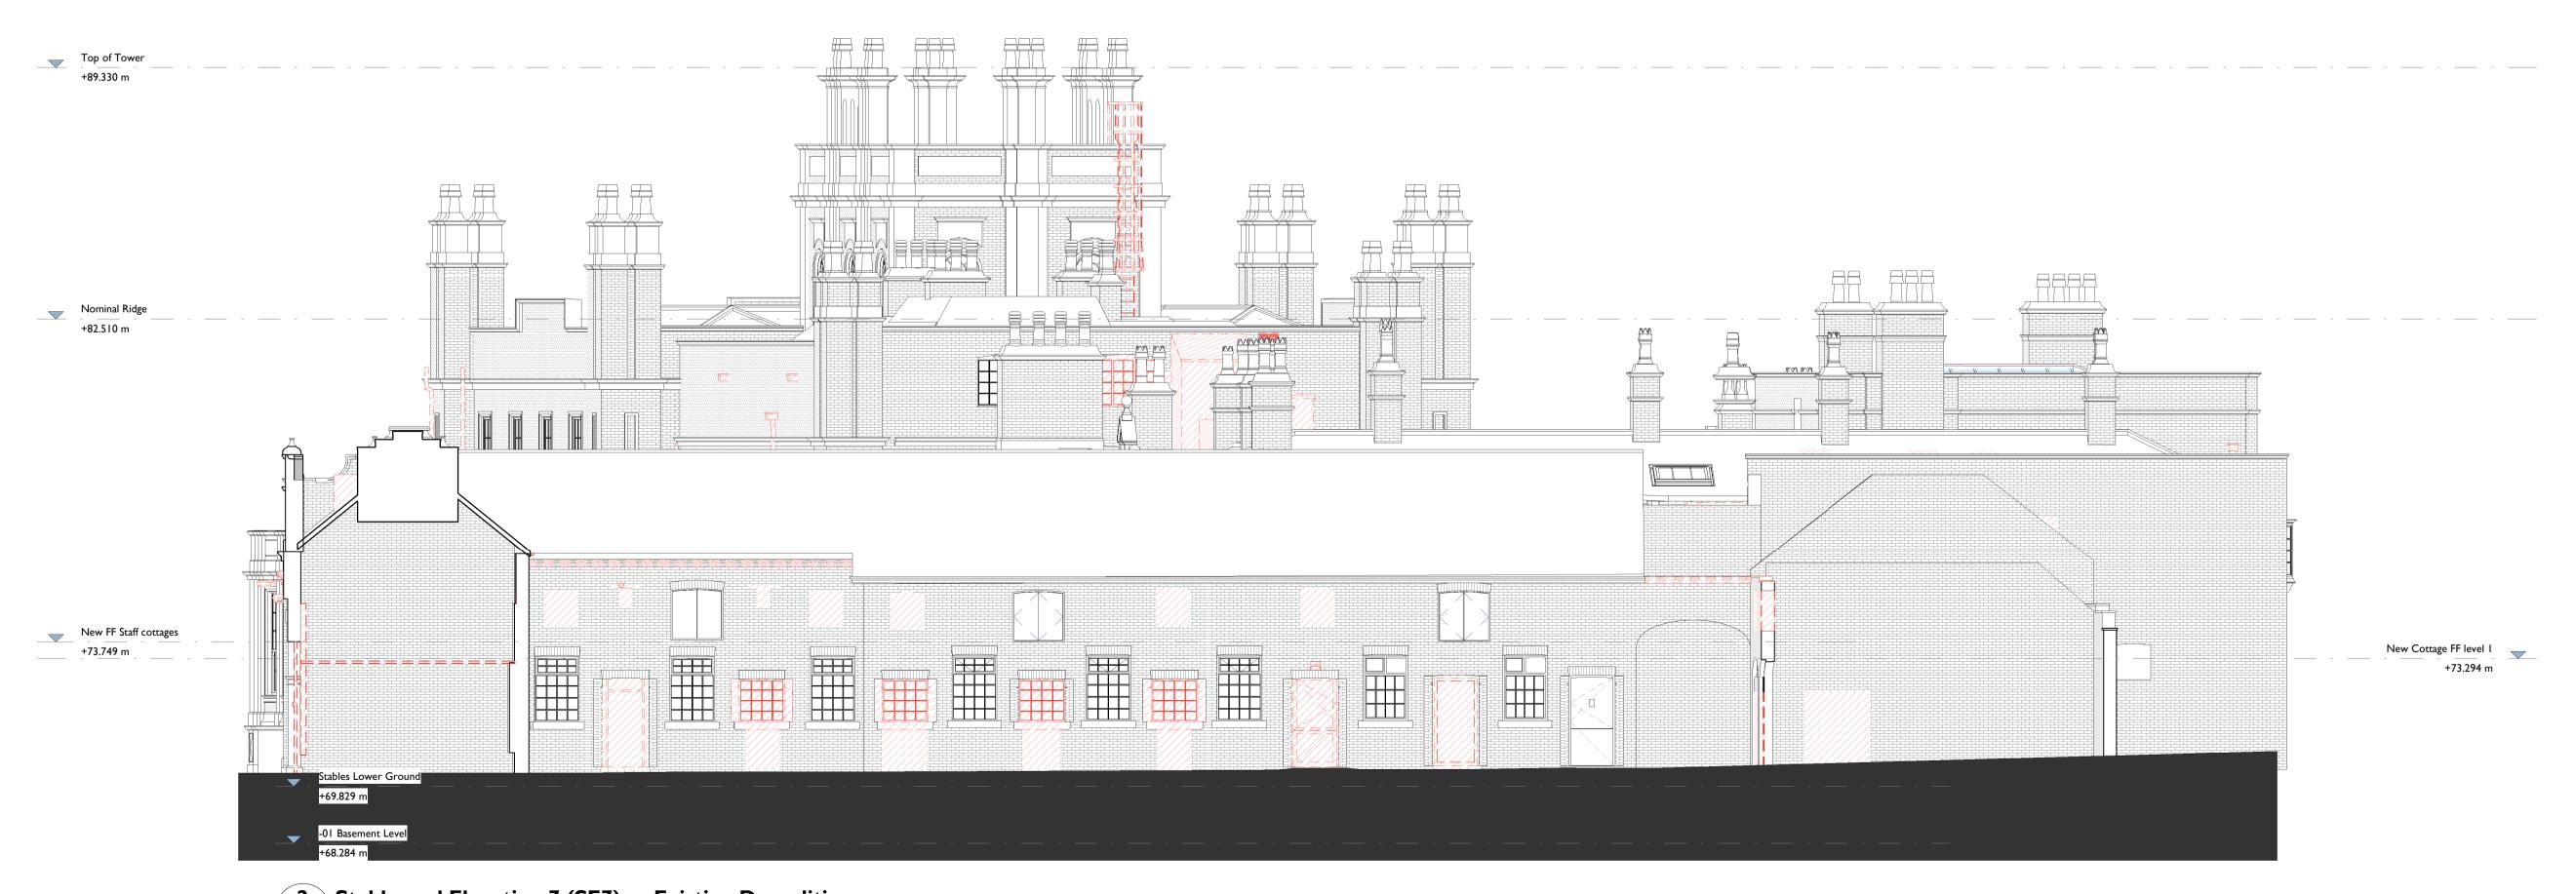

2 Stableyard Elevation 7 (SE7) as Existing Demolition
1012 1:100

1012 1:100

Drawings are based on survey data and may not accurately represent what is physically present.

Do not scale from this drawing. All dimensions are to be verified on site before proceeding with the work.

Cuerden Hall, Chorley

JOB NUMBER

240729

PURCELL

Existing Elevation Stableyard Sheet 03

LAST REVISED SIZE SCALE DRAWN CHECKED AIL As Shown 21/04/2021 ZB

SUITABILITY/REASON FOR ISSUE S04 - For Planning

240729-PUR-00-XX-DR-A-1012