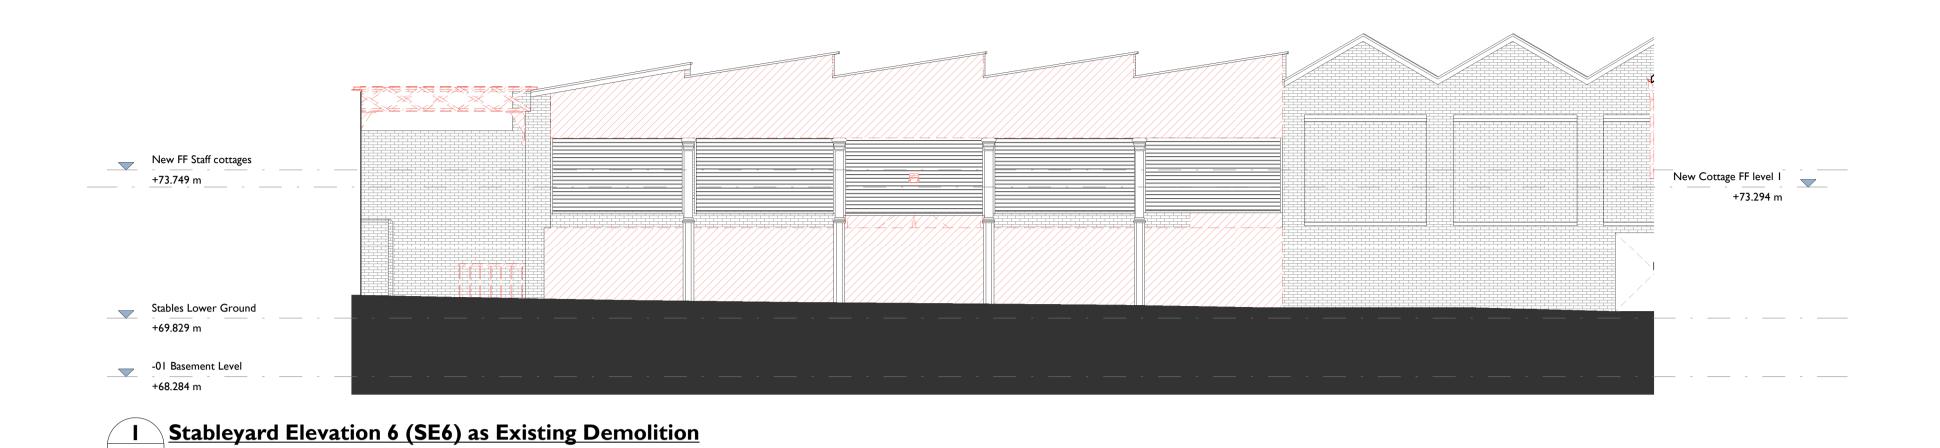

2 Stableyard Elevation 7 (SE7) as Existing Demolition
1012 1:100

1012 1:100

Drawings are based on survey data and may not accurately represent what is physically present.

Do not scale from this drawing. All dimensions are to be verified on site before proceeding with the work.

Cuerden Hall, Chorley

JOB NUMBER

240729

PURCELL

Existing Elevation Stableyard Sheet 03

LAST REVISED SIZE SCALE DRAWN CHECKED AIL As Shown 21/04/2021 ZB

SUITABILITY/REASON FOR ISSUE S04 - For Planning

240729-PUR-00-XX-DR-A-1012