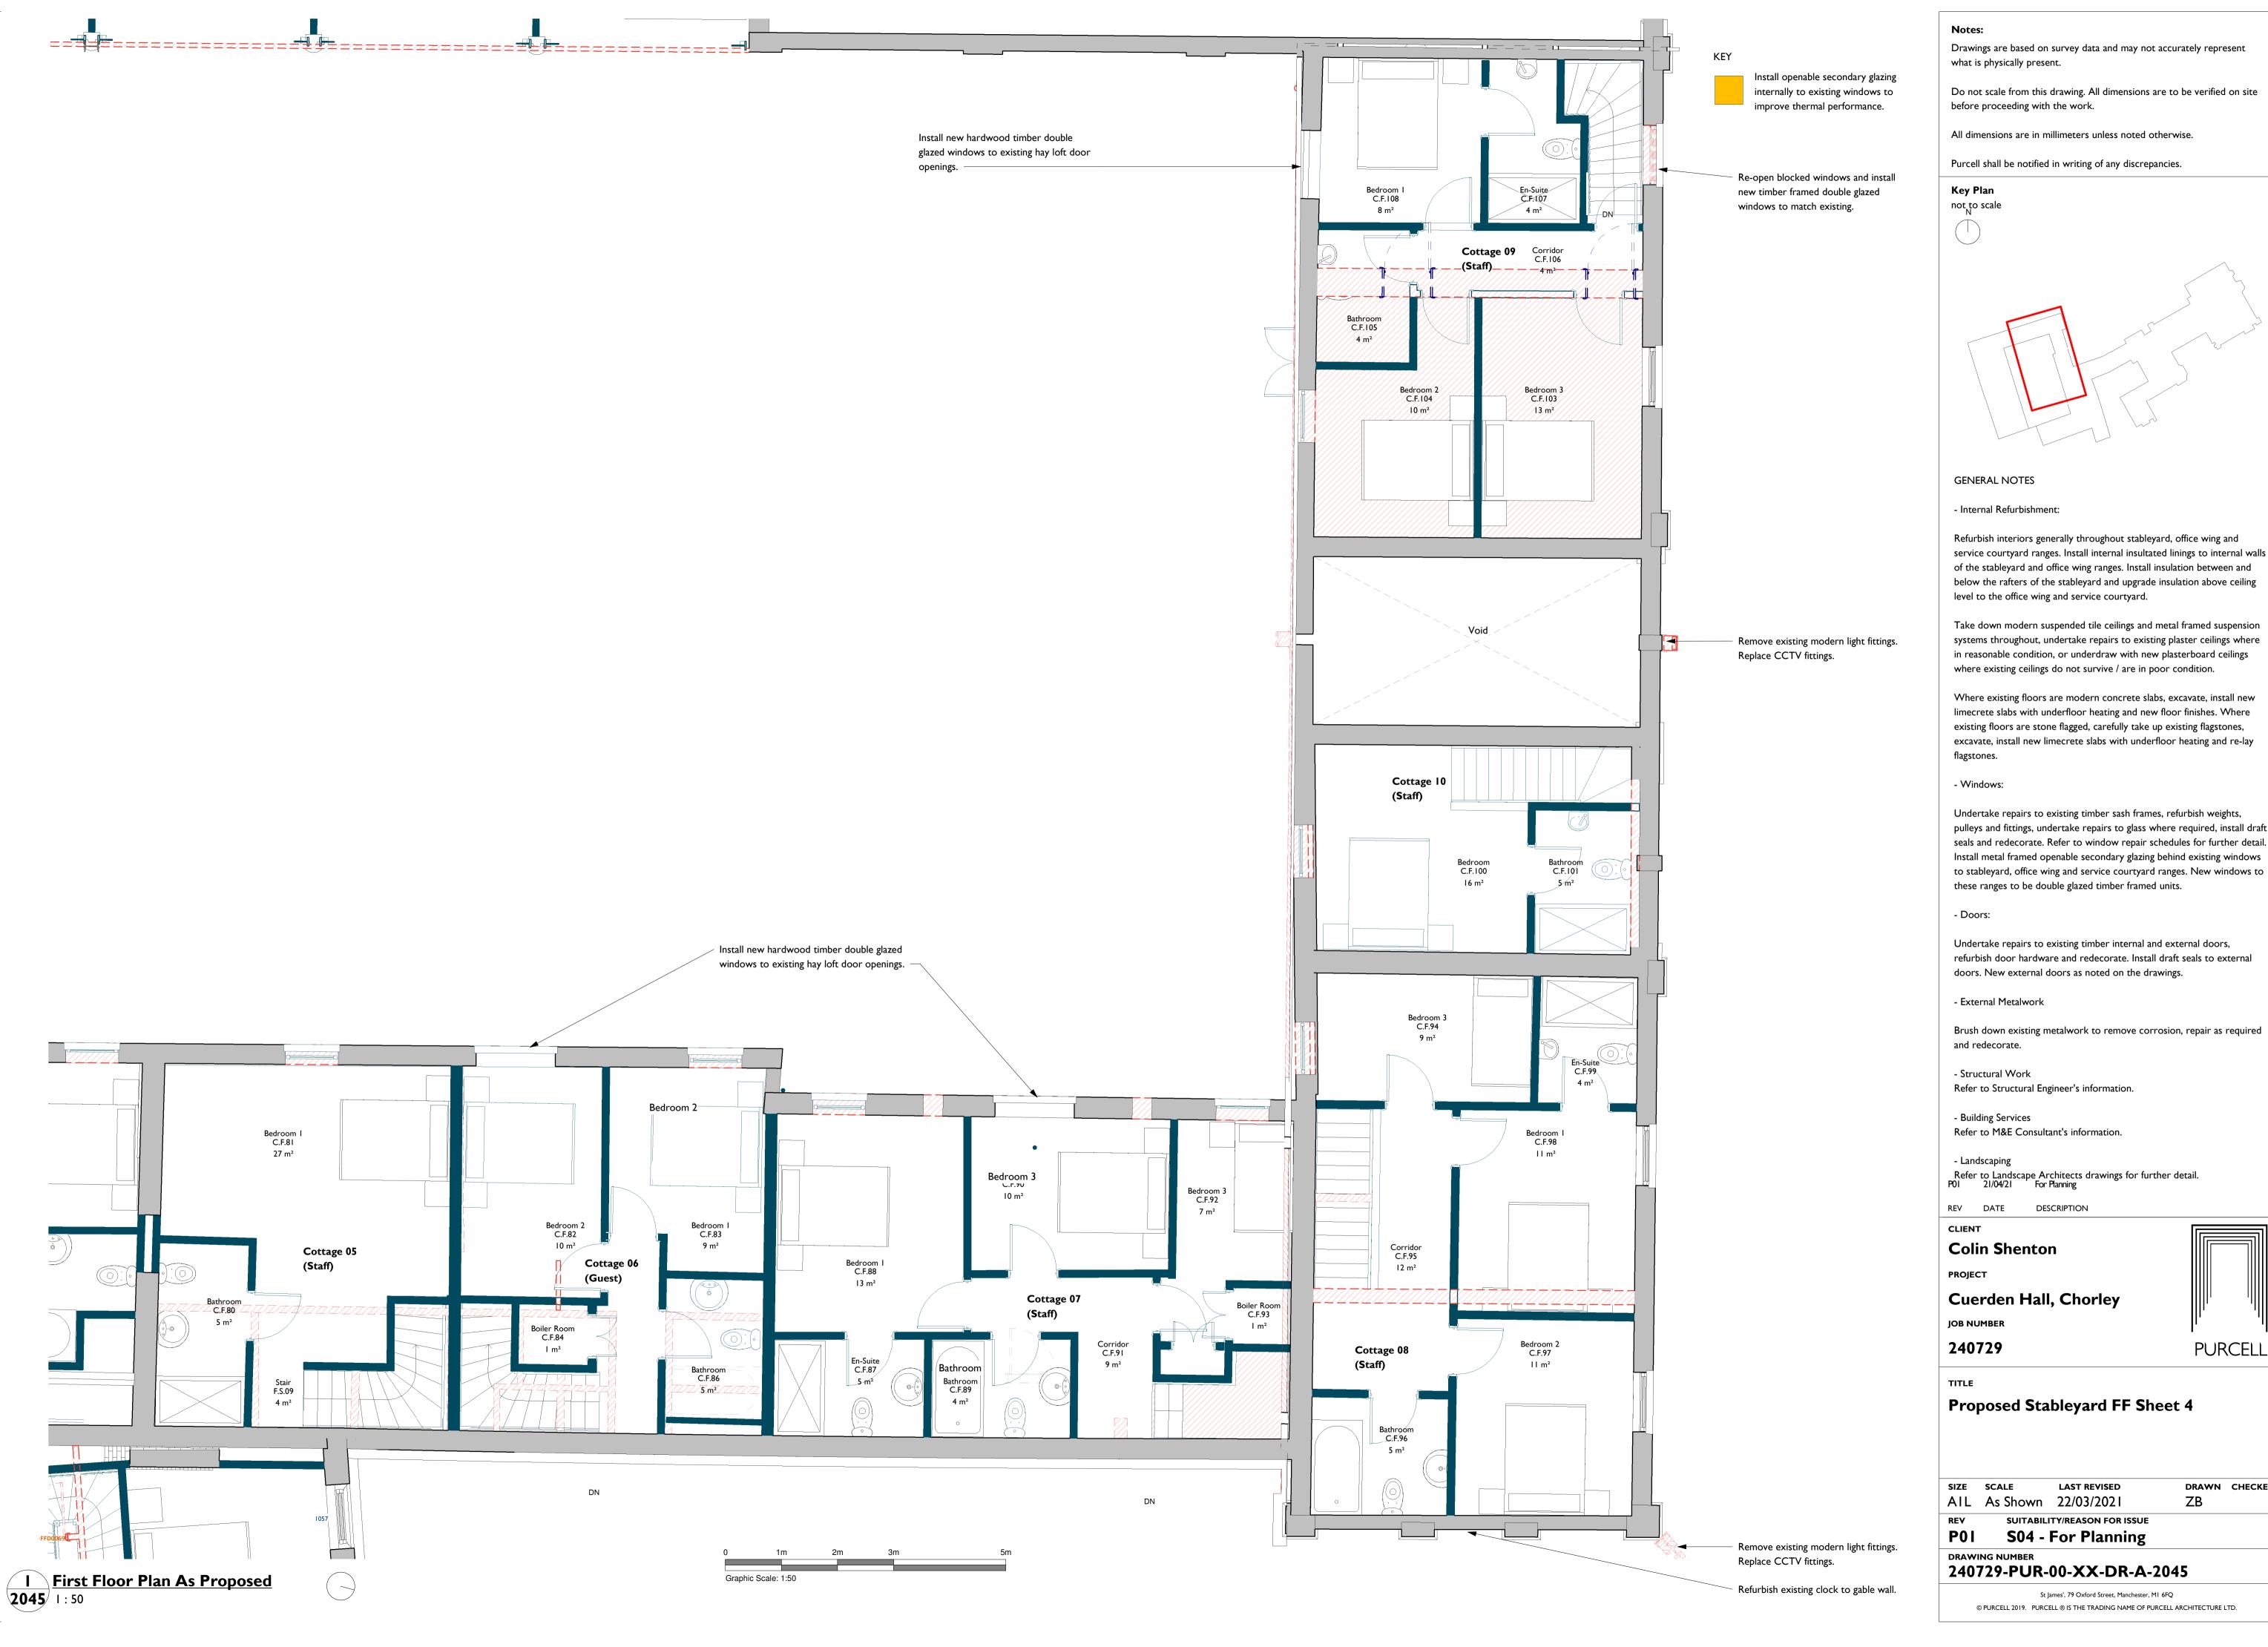

service courtyard ranges. Install internal insultated linings to internal walls below the rafters of the stableyard and upgrade insulation above ceiling

systems throughout, undertake repairs to existing plaster ceilings where in reasonable condition, or underdraw with new plasterboard ceilings

limecrete slabs with underfloor heating and new floor finishes. Where excavate, install new limecrete slabs with underfloor heating and re-lay

pulleys and fittings, undertake repairs to glass where required, install draft seals and redecorate. Refer to window repair schedules for further detail. Install metal framed openable secondary glazing behind existing windows to stableyard, office wing and service courtyard ranges. New windows to

refurbish door hardware and redecorate. Install draft seals to external

DRAWN CHECKED