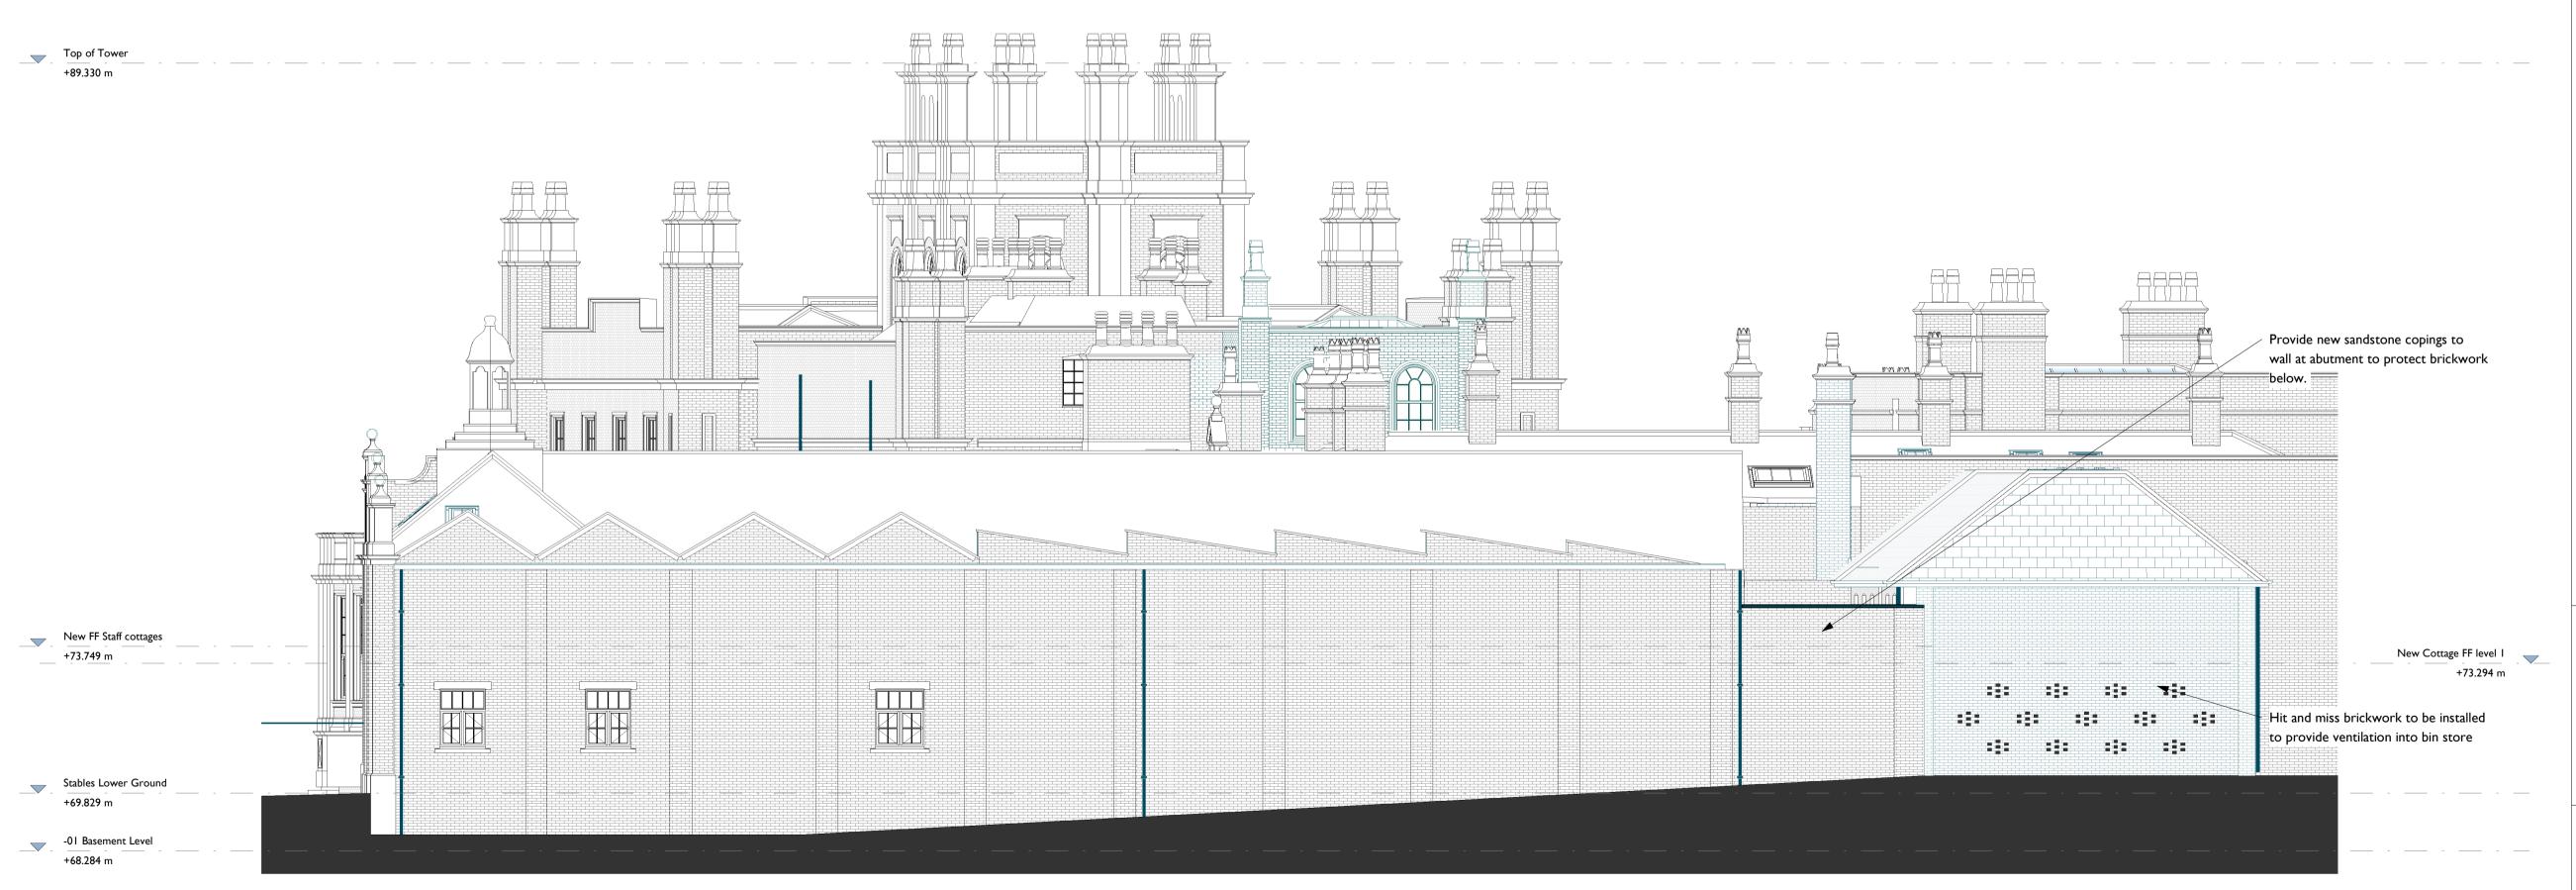

## Stableyard Elevation I (SEI) Proposed 1:100

2 Stable Yard Elevation 2 (SE2) Proposed 1:100

N

Drawings are based on survey data and may not accurately represent what is physically present.

Do not scale from this drawing. All dimensions are to be verified on site before proceeding with the work.