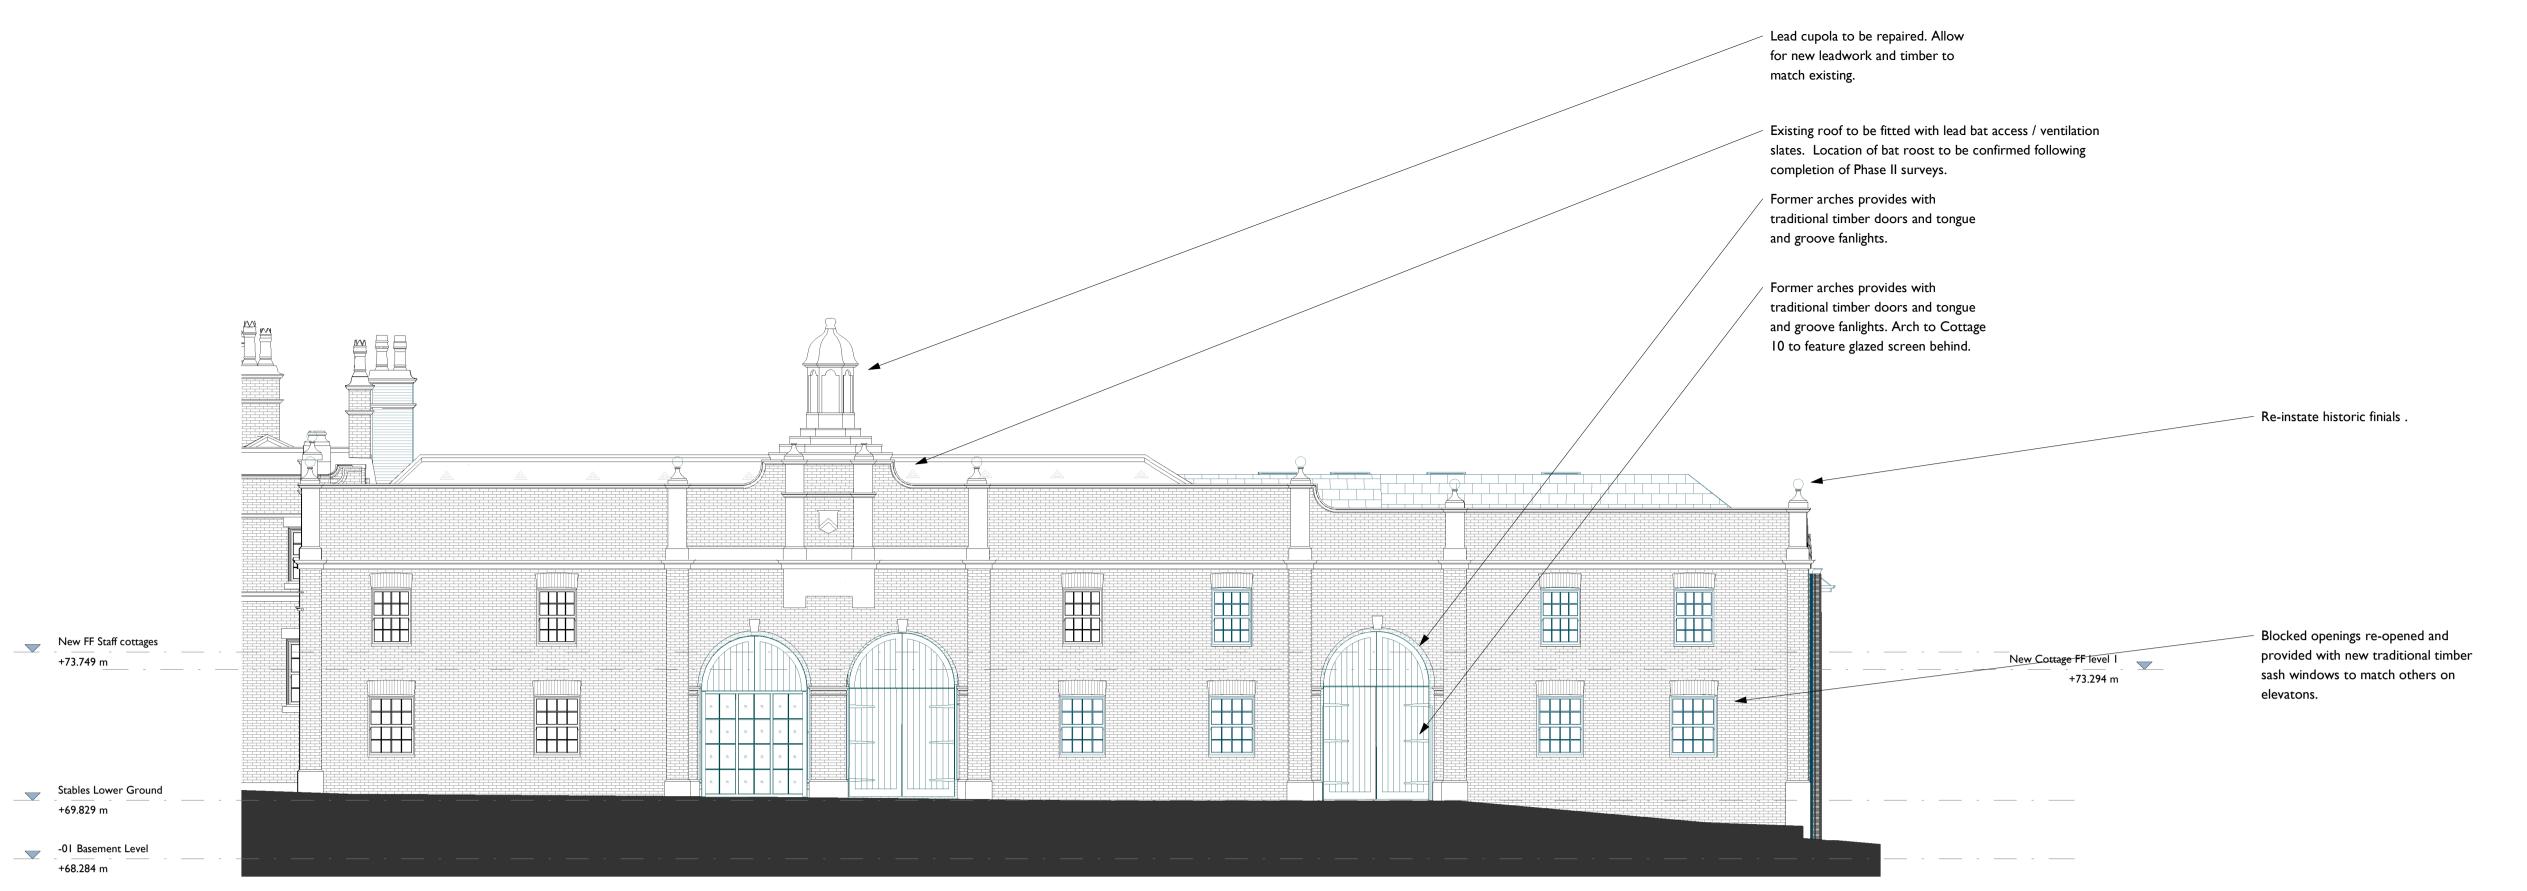

## Stableyard Elevation I (SEI) Proposed 1:100

2 Stable Yard Elevation 2 (SE2) Proposed 1:100

N

Drawings are based on survey data and may not accurately represent what is physically present.

Do not scale from this drawing. All dimensions are to be verified on site before proceeding with the work.