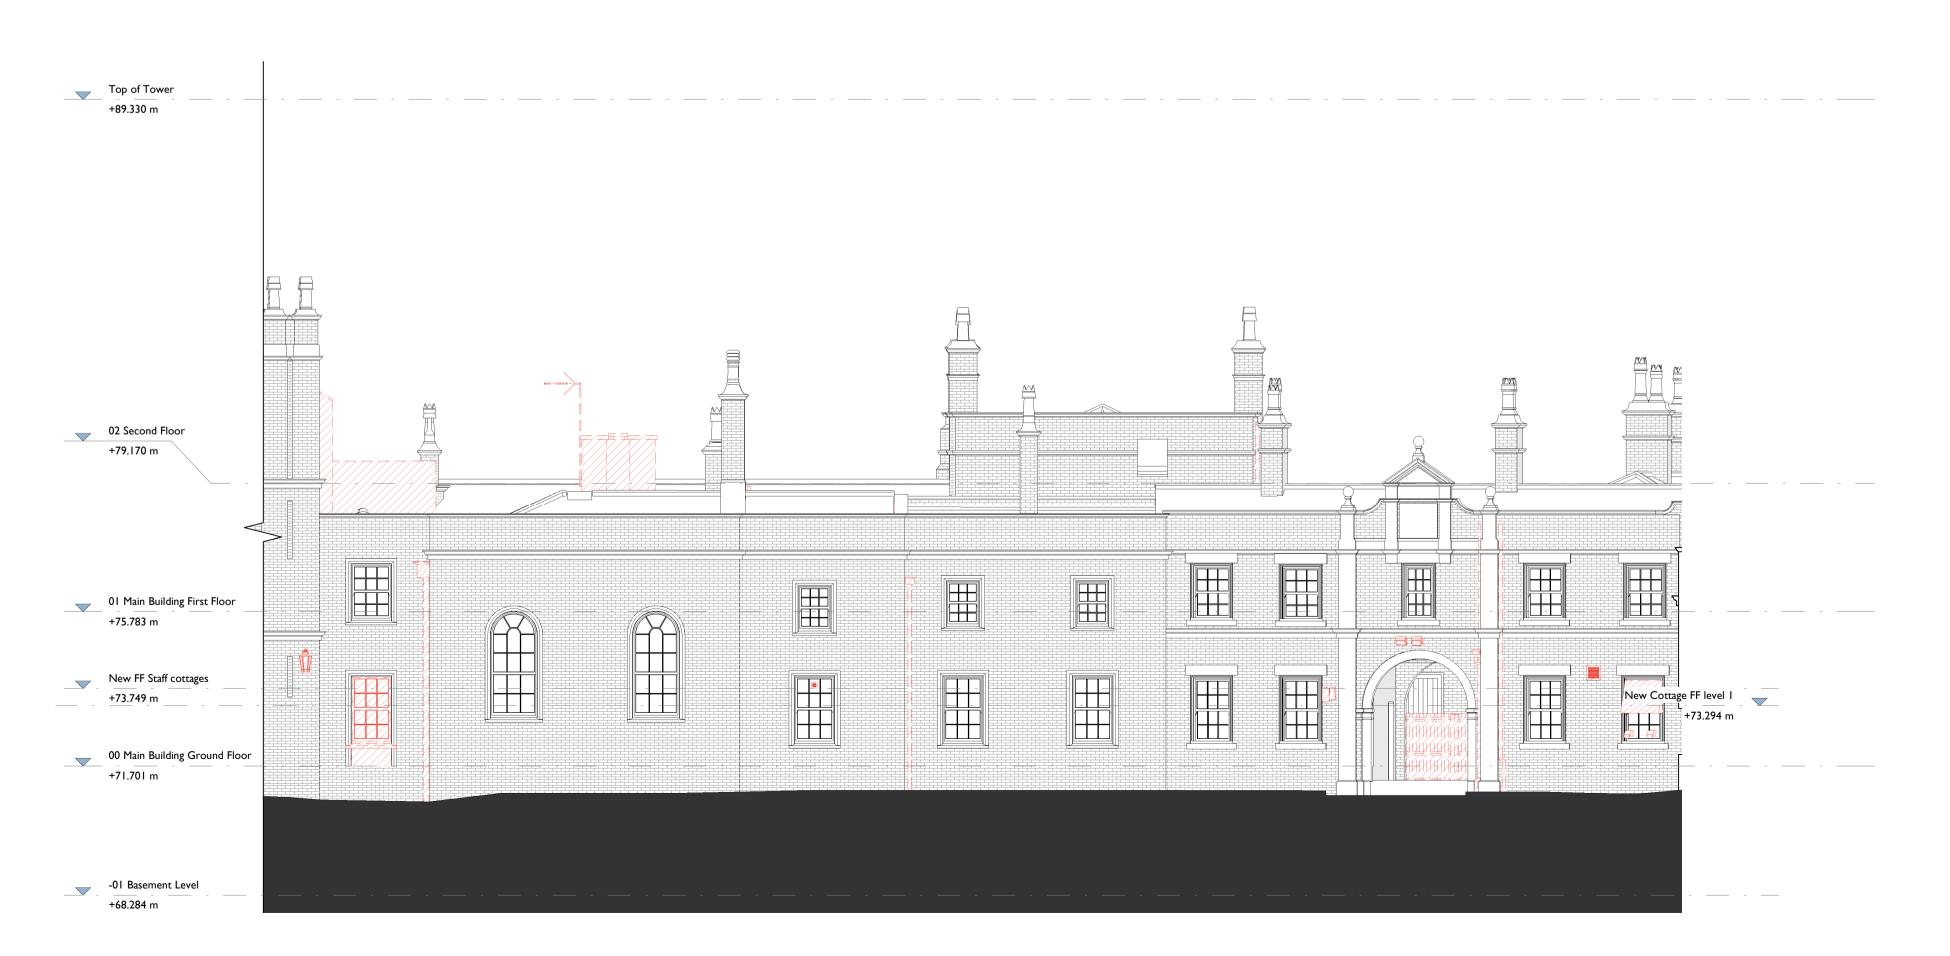

## 1 1717 House Elevation I (HEI) as Existing Demolition 1013

2 1013 1717 House Elevation I (HEI) as Existing Demolition 2

Drawings are based on survey data and may not accurately represent what is physically present. Do not scale from this drawing. All dimensions are to be verified on site before proceeding with the work. All dimensions are in millimeters unless noted otherwise. Purcell shall be notified in writing of any discrepancies. **Key Plan** not to scale Graphic Scale: 1:100

> DESCRIPTION DATE

CLIENT

**Colin Shenton** 

Cuerden Hall, Chorley

JOB NUMBER

240729

PROJECT

**PURCELL** 

DRAWN CHECKED

ZB

TITLE **Existing Elevation Sheet 04** 

LAST REVISED

AIL As Shown 23/02/2021 SUITABILITY/REASON FOR ISSUE

S04 - For Planning

240729-PUR-00-XX-DR-A-1013

St James', 79 Oxford Street, Manchester, MI 6FQ © PURCELL 2019. PURCELL ® IS THE TRADING NAME OF PURCELL ARCHITECTURE LTD.