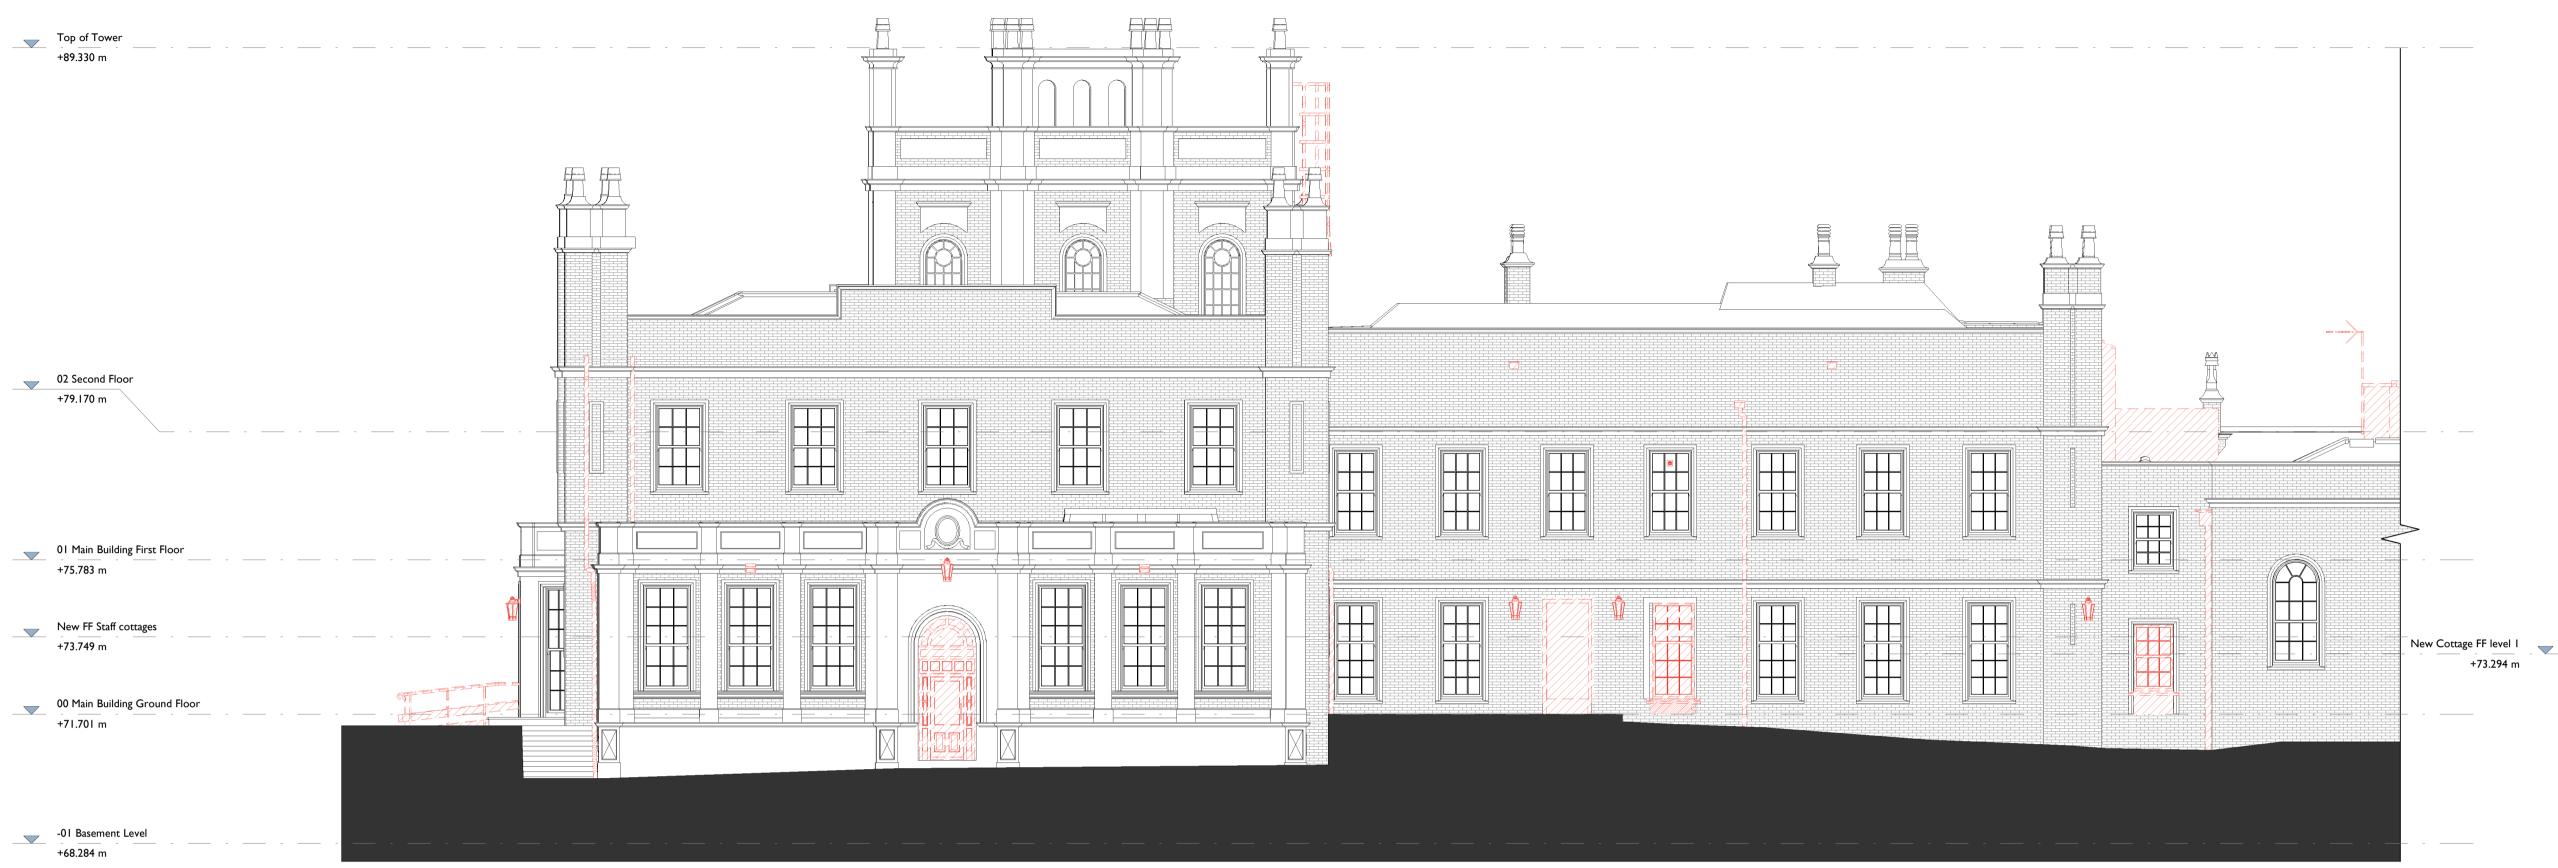

## 1 1717 House Elevation I (HEI) as Existing Demolition 1013

2 1013 1717 House Elevation I (HEI) as Existing Demolition 2

Drawings are based on survey data and may not accurately represent what is physically present. Do not scale from this drawing. All dimensions are to be verified on site before proceeding with the work. All dimensions are in millimeters unless noted otherwise. Purcell shall be notified in writing of any discrepancies. **Key Plan** not to scale Graphic Scale: 1:100

> DESCRIPTION DATE

CLIENT

**Colin Shenton** 

Cuerden Hall, Chorley

JOB NUMBER

240729

PROJECT

**PURCELL** 

DRAWN CHECKED

ZB

TITLE **Existing Elevation Sheet 04** 

LAST REVISED

AIL As Shown 23/02/2021 SUITABILITY/REASON FOR ISSUE

S04 - For Planning

240729-PUR-00-XX-DR-A-1013

St James', 79 Oxford Street, Manchester, MI 6FQ © PURCELL 2019. PURCELL ® IS THE TRADING NAME OF PURCELL ARCHITECTURE LTD.