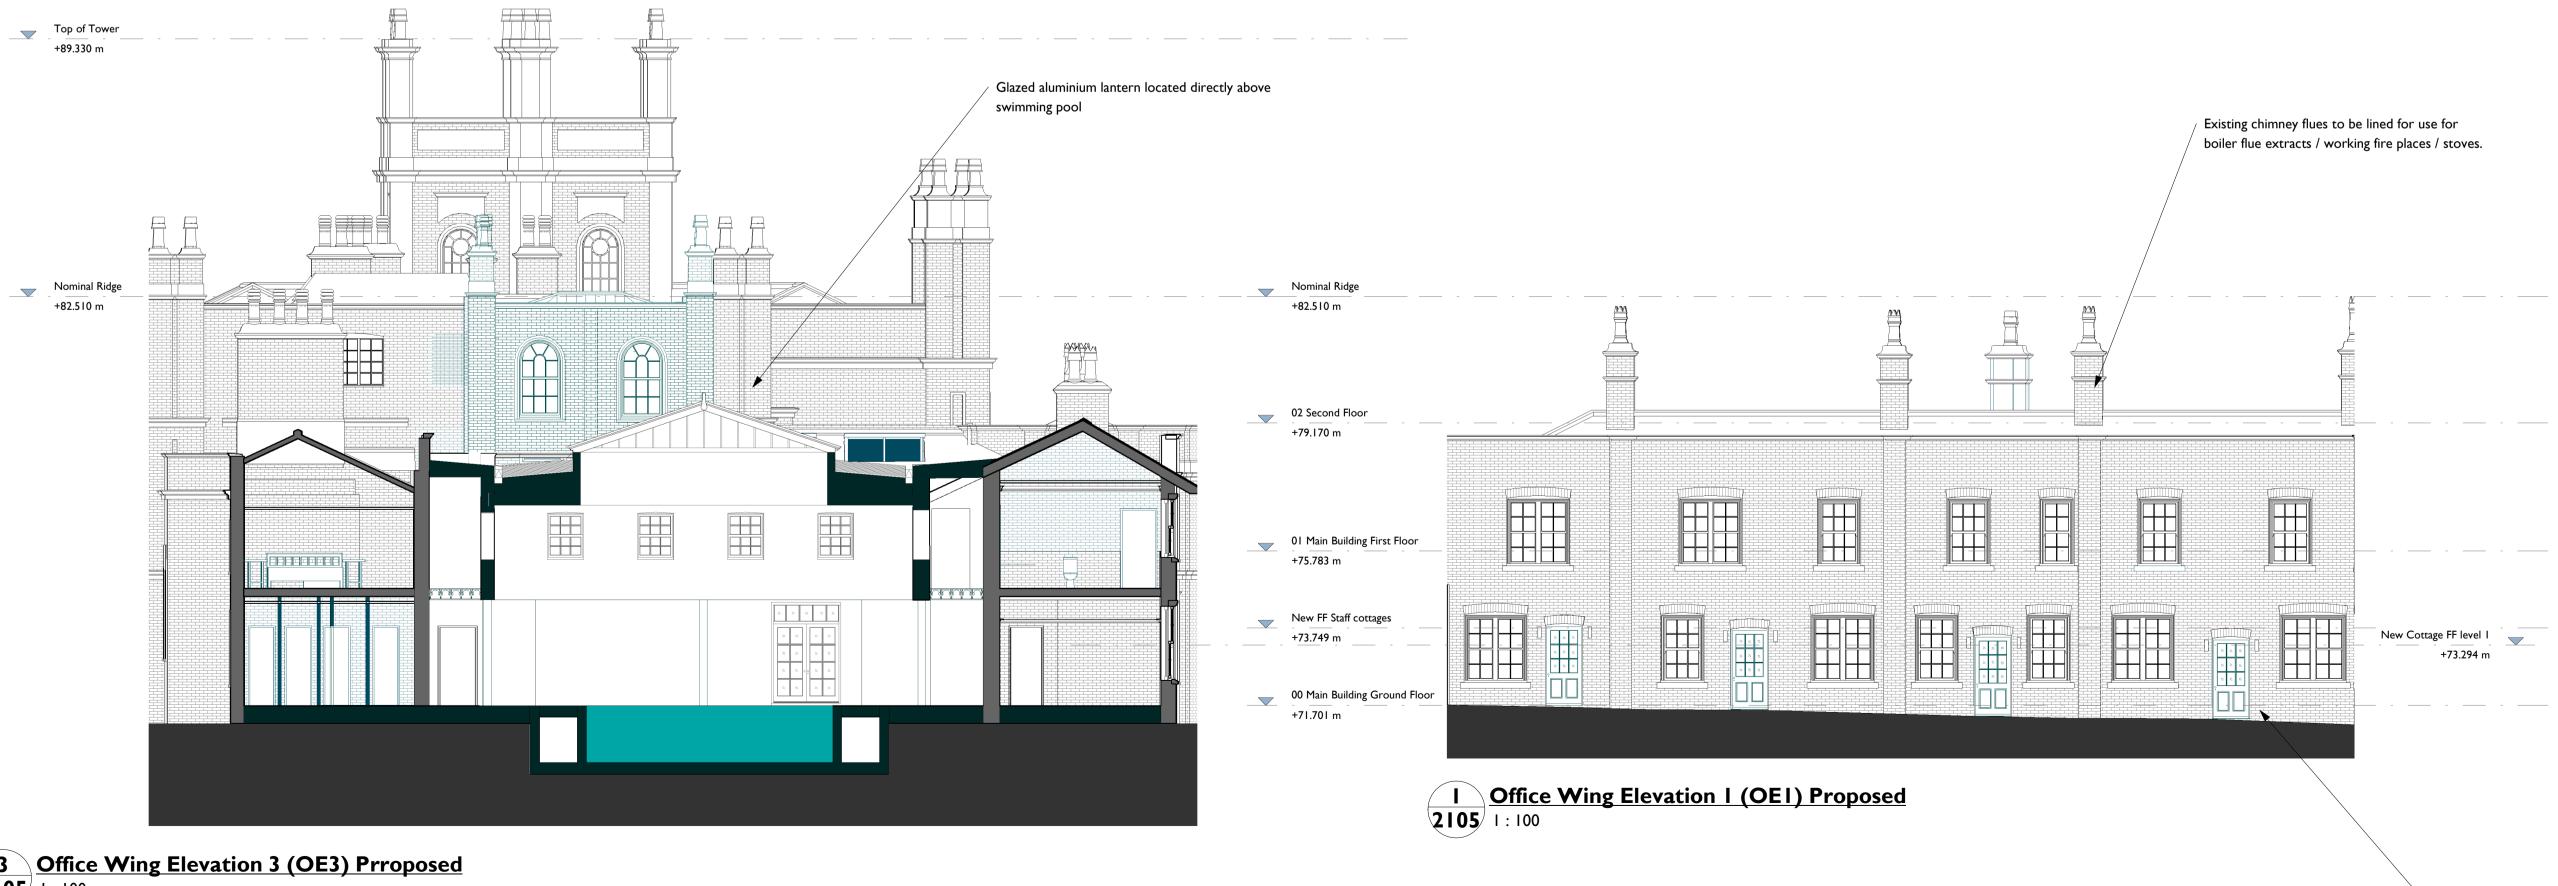

2 Office Wing Elevation 2 (OE2) Proposed 2105 1:100

3 Office Wing Elevation 3 (OE3) Prroposed **2105** 1:100

New external lighting to courtyard. Exact fittings to be confirmed via condition.

Drawings are based on survey data and may not accurately represent what is physically present. Do not scale from this drawing. All dimensions are to be verified on site before proceeding with the work. All dimensions are in millimeters unless noted otherwise. Purcell shall be notified in writing of any discrepancies. **Key Plan** not to scale 0 1m 2m 3m Graphic Scale: 1:100 21/04/21 DESCRIPTION DATE CLIENT **Colin Shenton** PROJECT Cuerden Hall, Chorley JOB NUMBER **PURCELL** 240729 TITLE **Proposed Elevation Office Wing 06** SCALE LAST REVISED DRAWN CHECKED AIL As Shown 23/02/2021 ZB SUITABILITY/REASON FOR ISSUE P01 S04 - For Planning