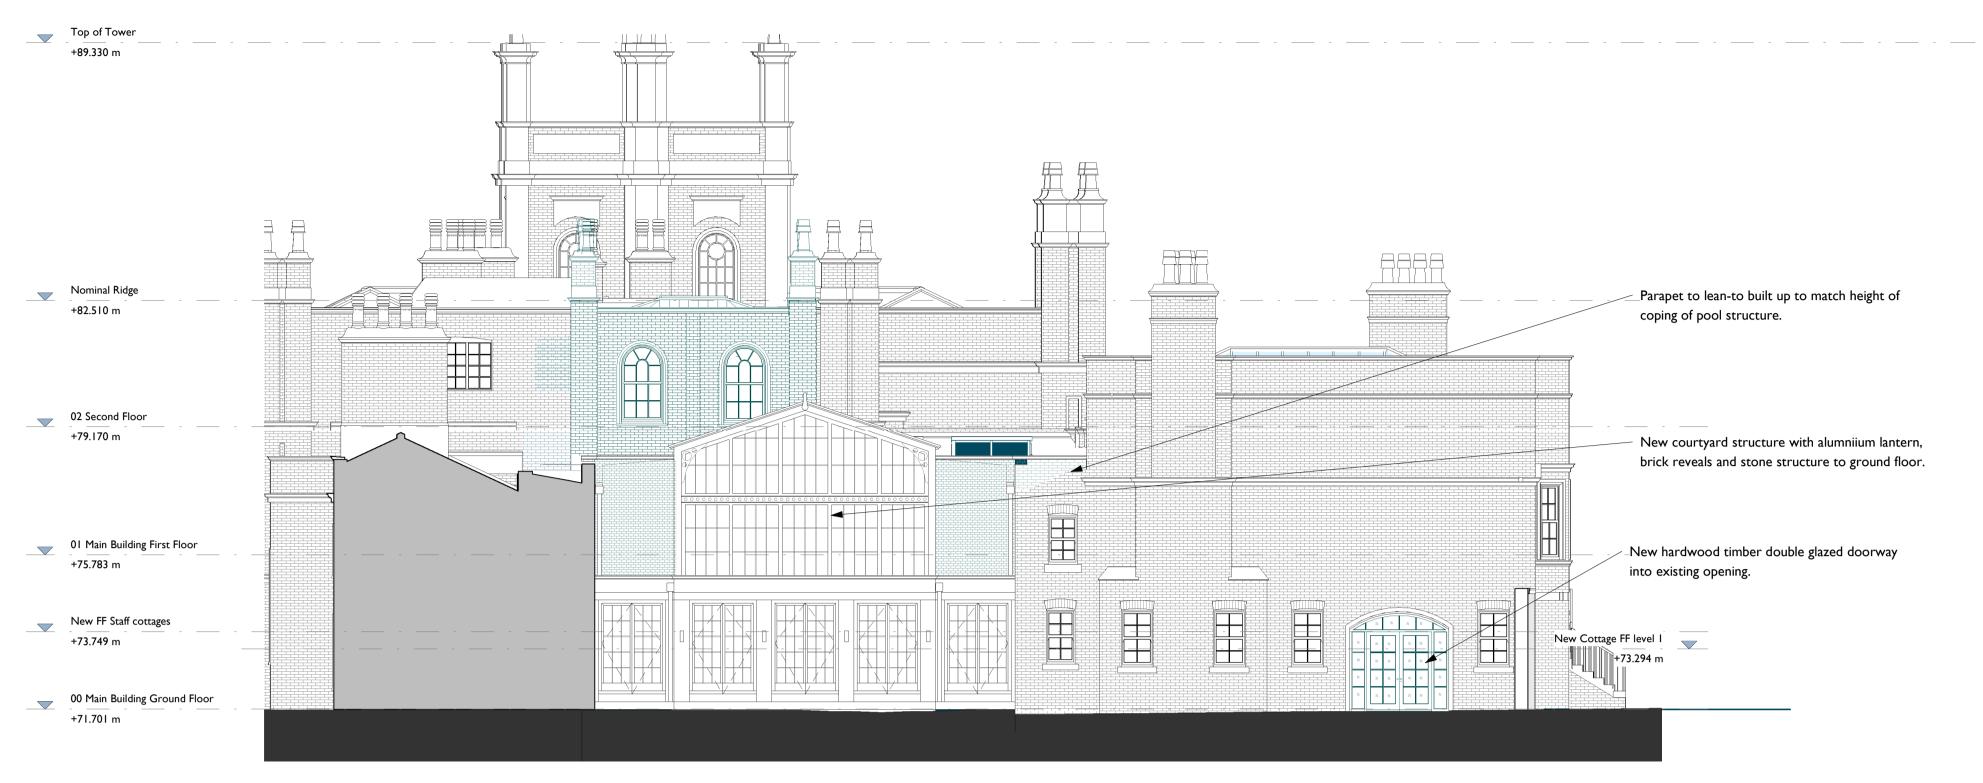

2 Office Wing Elevation 2 (OE2) Proposed 2105 1:100

3 Office Wing Elevation 3 (OE3) Prroposed **2105** 1:100

New external lighting to courtyard. Exact fittings to be confirmed via condition.

Drawings are based on survey data and may not accurately represent what is physically present. Do not scale from this drawing. All dimensions are to be verified on site before proceeding with the work. All dimensions are in millimeters unless noted otherwise. Purcell shall be notified in writing of any discrepancies. **Key Plan** not to scale 0 1m 2m 3m Graphic Scale: 1:100 21/04/21 DESCRIPTION DATE CLIENT **Colin Shenton** PROJECT Cuerden Hall, Chorley JOB NUMBER **PURCELL** 240729 TITLE **Proposed Elevation Office Wing 06** SCALE LAST REVISED DRAWN CHECKED AIL As Shown 23/02/2021 ZB SUITABILITY/REASON FOR ISSUE P01 S04 - For Planning