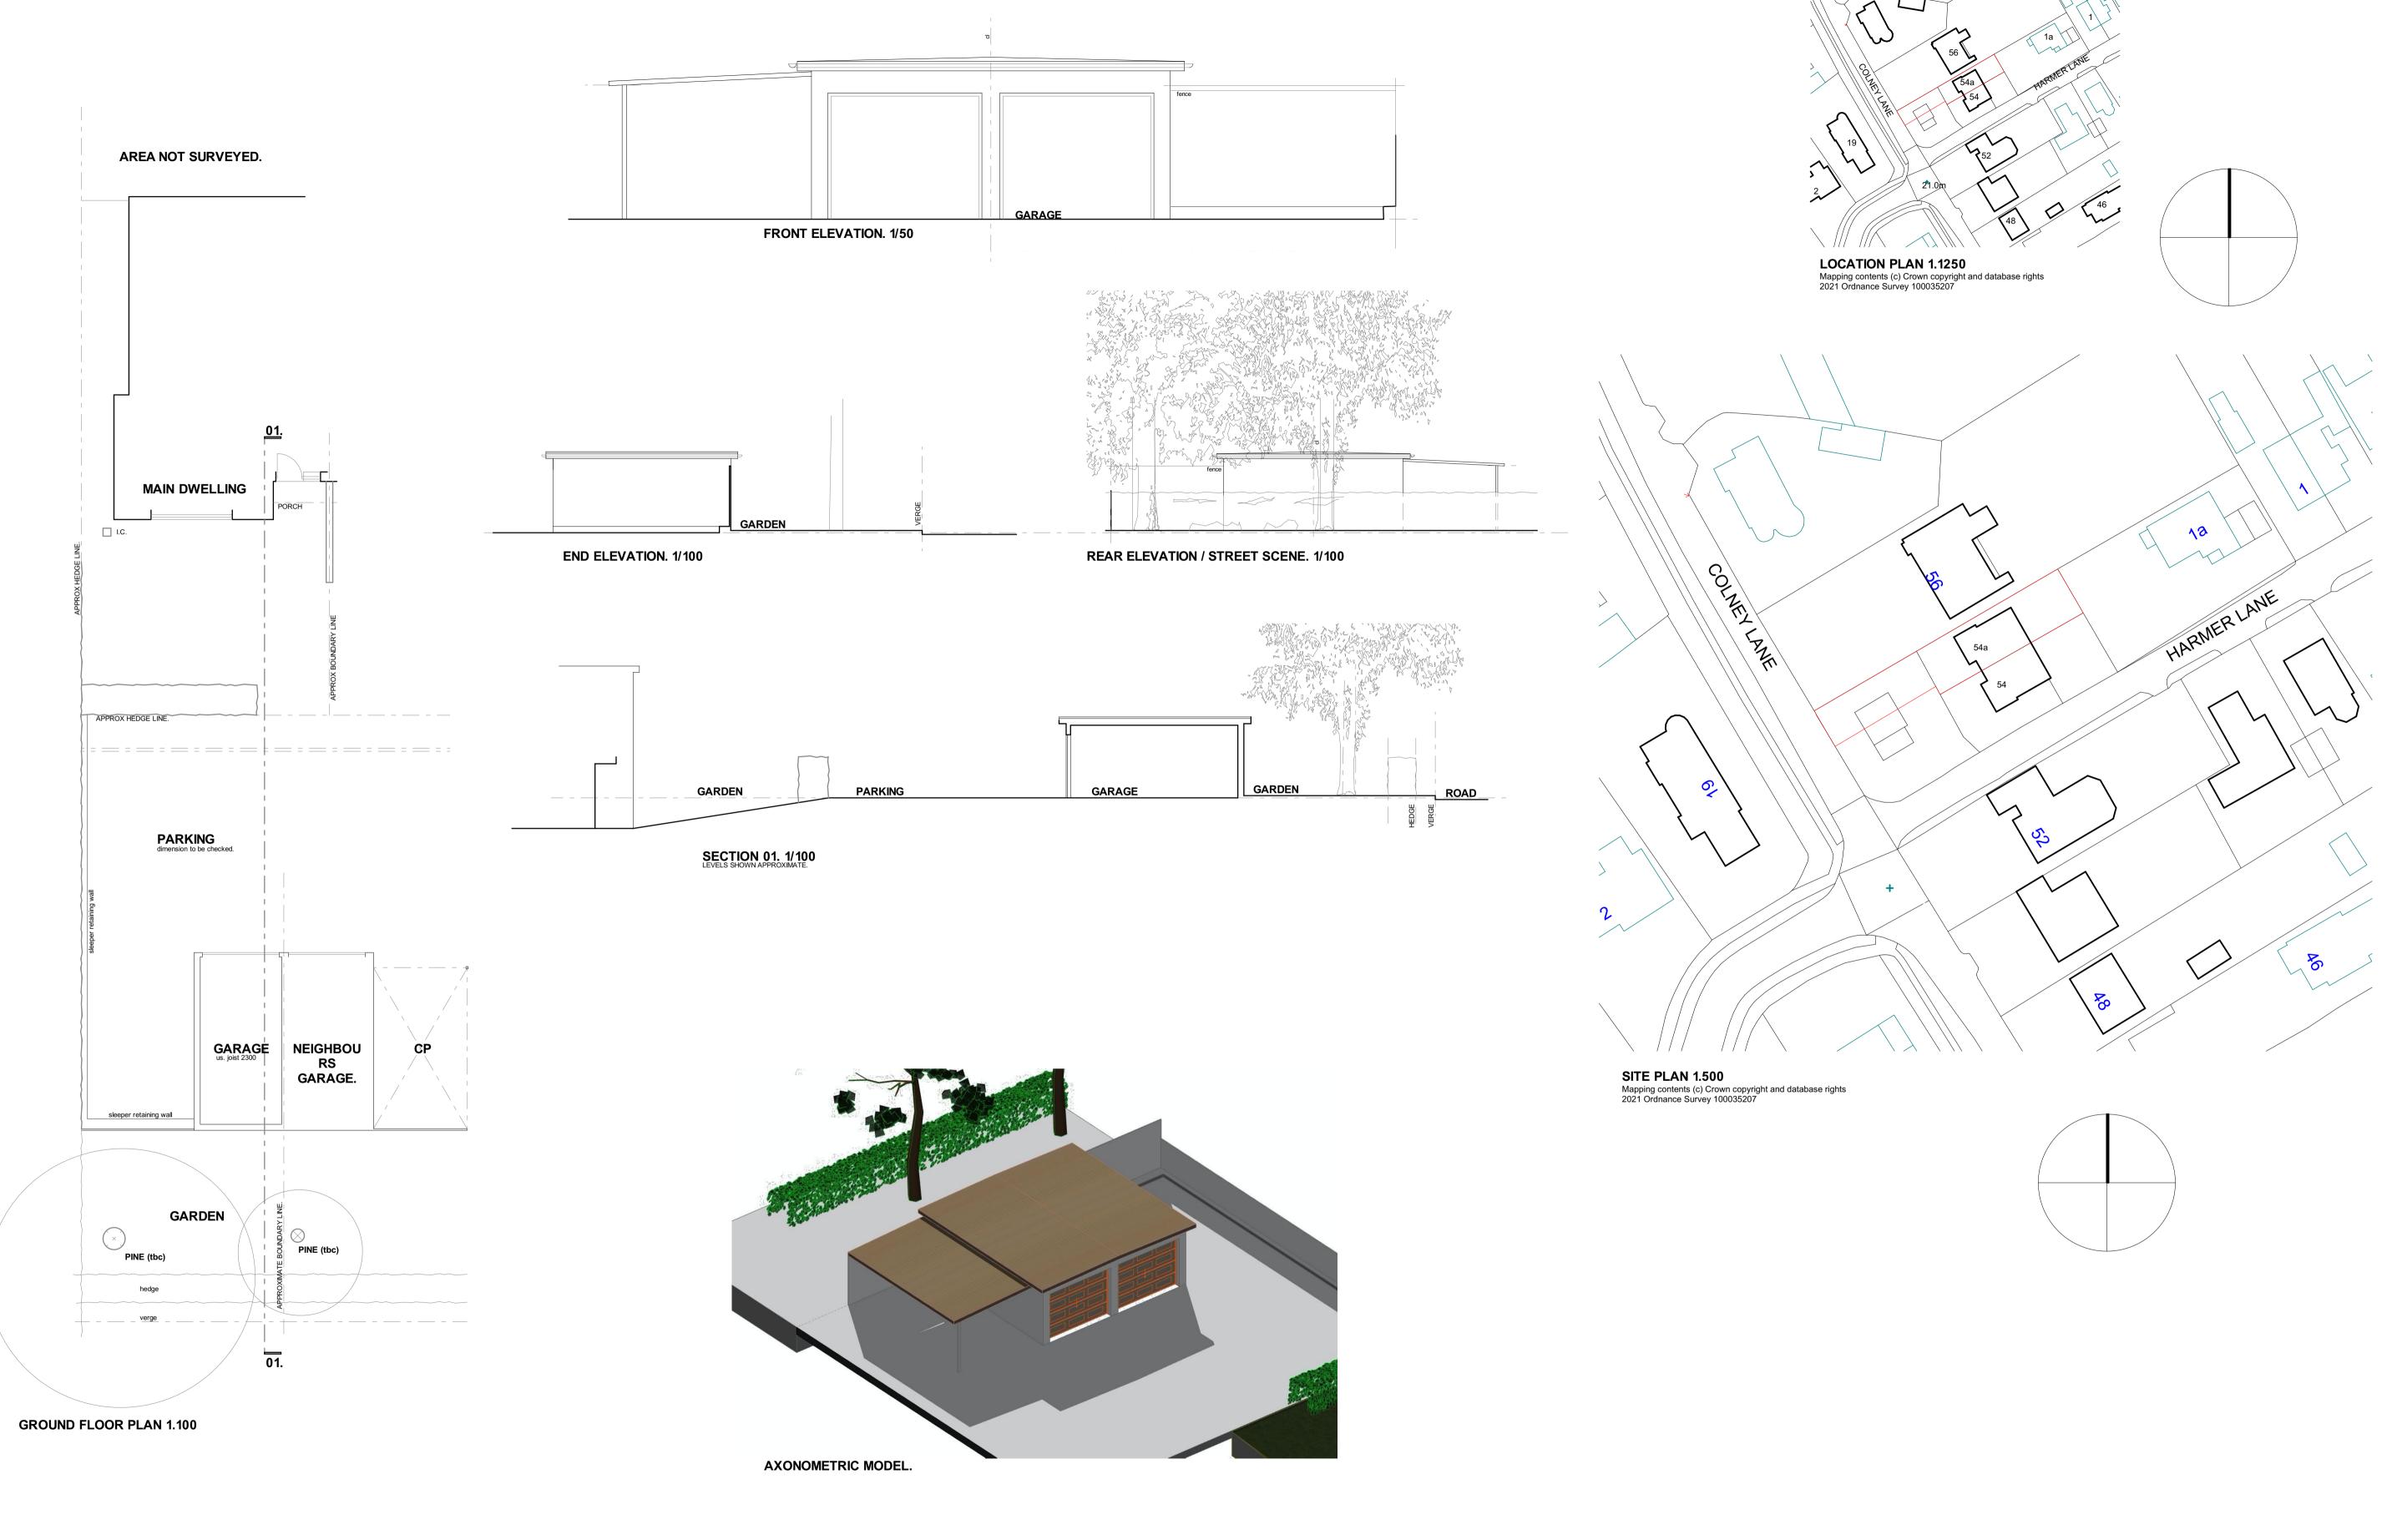

ient: PROPOSED ANNEX ACCOMMODATION TO 54A
Colney Lane, Cringleford, Norwich NR4 7RF, England

**Project:** MR AND MRS HEARNDEN.

Drawing title: EXISTING DRAWING Scale as mentioned on drawing.

Project ref:2021.42.07Drawing ref:EX 01Date:10.03.2021Steve@studiodrake.co.uk