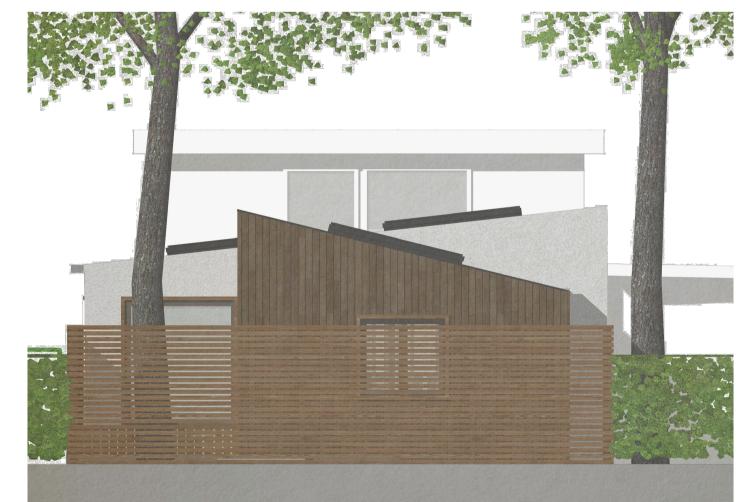

E - 02. SCALE 1/100 E - 03. SCALE 1/100 E - 04. SCALE 1/100

Revision

Zinc or metal to be agreed

Aluminium

Aluminium

Aluminium

Roof -

Walls -

Doors -

Windows -

Rainwater goods -

PERSPECTIVE VIEW FACING EXTENSION FROM THE ROAD. (not to scale)

ELEVATION VISUALISATION. (not to scale)

ALL EXISTING SERVICES, UNDERGROUND AND OVER GROUND SHOULD BE LOCATED AND SURVEYED AS REQUIRED PRIOR TO WORKS STARTING ON SITE DRAINAGE LAYOUT / DESIGN SHOWN INDICATIVE. DESIGN TO BE CONFIRMED FURTHER TO ON SITE INVESTIGATIONS OF EXISTING DRAINS AND THE COMPLETION OF A CCTV SCAN INSTRUCTED BY THE CONTRACTOR. IF DRAINS ARE BEING CONSTRUCTED OVER OR NEAR WHICH CONNECT TO NEIGHBOURING PROPERTIES, RELEVANT DIVERSION, BUILD OVER OR NEAR APPLICATIONS SHOULD BE APPROVED BY RELEVANT WATER MANAGEMENT BODY PRIOR TO WORKS COMMENCING ON SITE. DRAWING TO BE READ IN-CONJUNCTION WITH STRUCTURAL ENGINEERS CALCULATIONS; PROVIDED MY CLIENT. 01.06.2021 Fence removed. GROUND CONDITIONS FOR FOUNDATIONS TO BE REVIEWED AND CONFIRMED ON SITE BY BUILDING CONTROL Description Date CONTRACTOR TO ALLOW FOR THE PRODUCTION OF A CONSTRUCTION PHASE PLAN, F10 PRODUCTION AND ASSISTANCE WITH THE PRODUCTION OF HEALTH AND SAFETY FILE Materials: