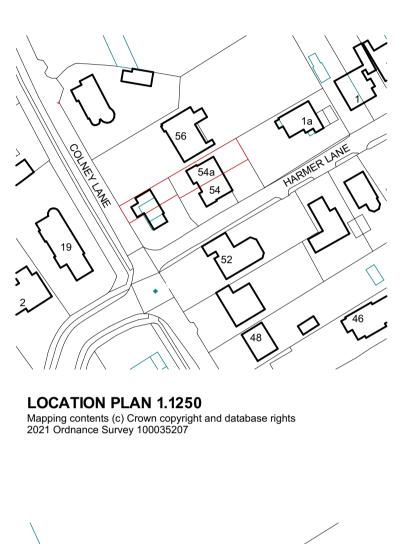

PROPOSED ANNEX ACCOMMODATION TO 54A Colney Lane, Cringleford, Norwich NR4 7RF, England MR AND MRS HEARNDEN.

PLANNING DRAWING Drawing title: Scale as mentioned on drawing.

2021.42.07 Project ref: PL 01 Rev A. 10.03.2021