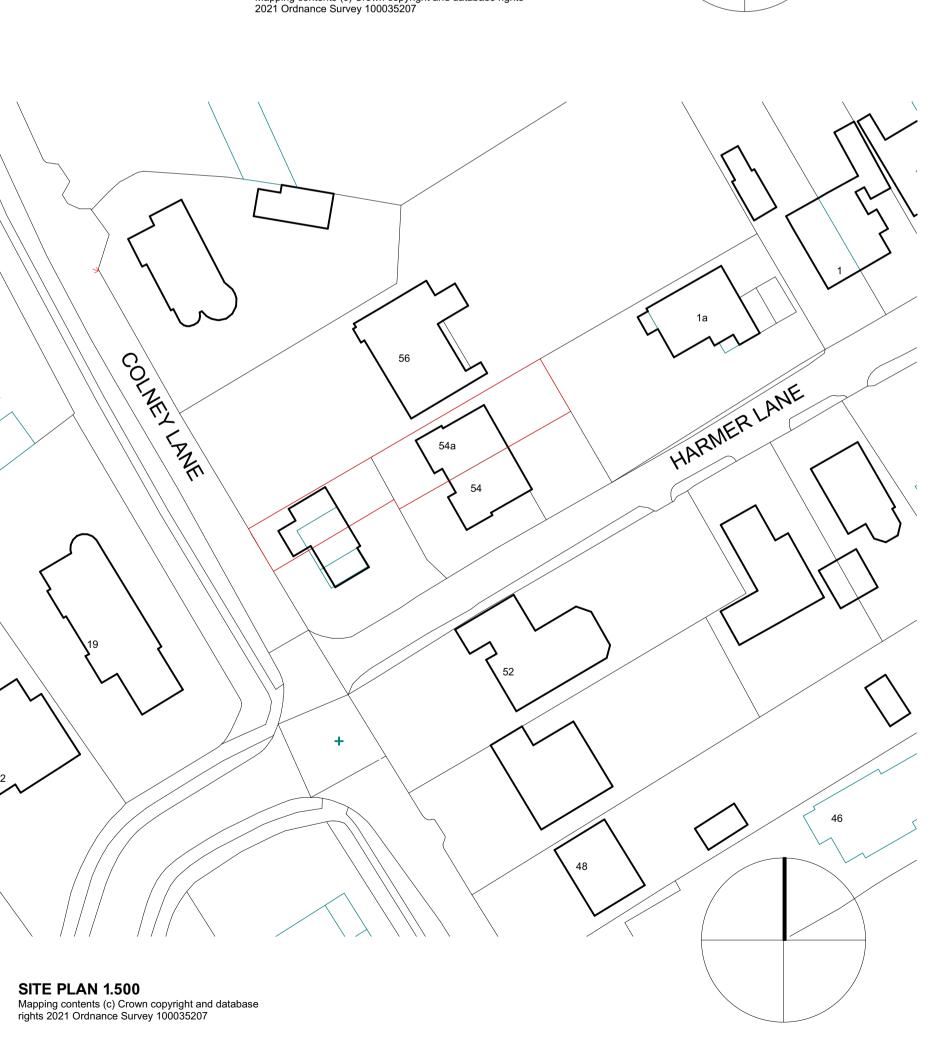

PROPOSED ANNEX ACCOMMODATION TO 54A Colney Lane, Cringleford, Norwich NR4 7RF, England MR AND MRS HEARNDEN.

PLANNING DRAWING Drawing title: Scale as mentioned on drawing.

2021.42.07 Project ref: PL 01 Rev A. 10.03.2021