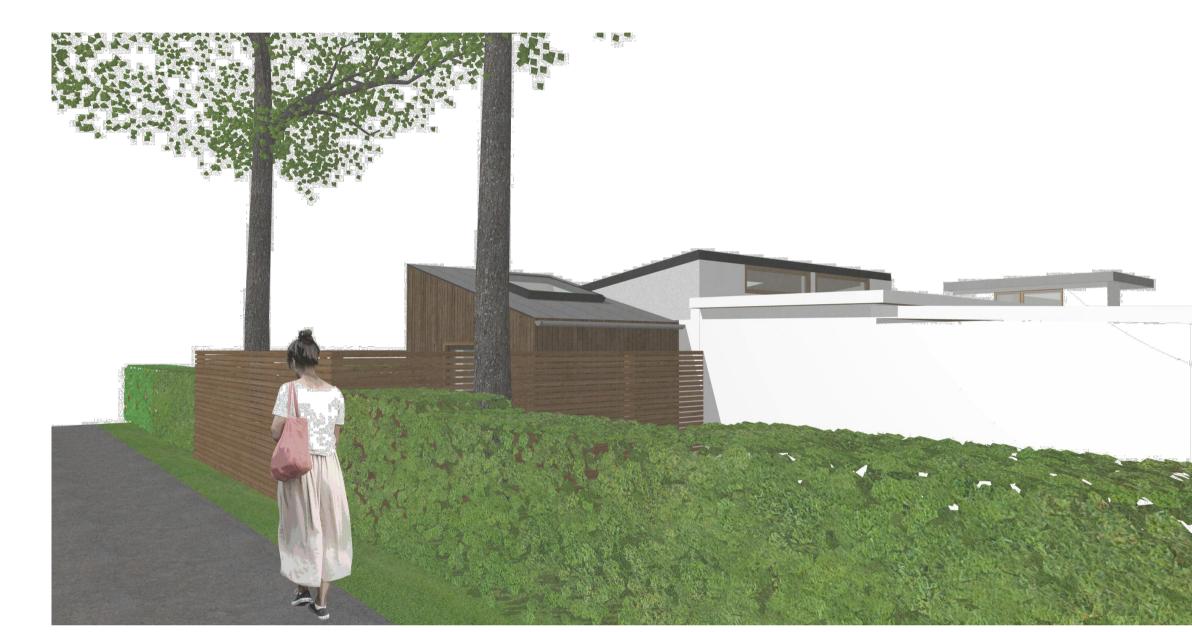

Doors -

Windows -

Rainwater goods -

PERSPECTIVE VIEW FACING EXTENSION FROM THE ROAD. (not to scale)

ELEVATION VISUALISATION. (not to scale)

ALL EXISTING SERVICES, UNDERGROUND AND OVER GROUND SHOULD BE LOCATED AND SURVEYED AS REQUIRED PRIOR TO WORKS STARTING ON SITE DRAINAGE LAYOUT / DESIGN SHOWN INDICATIVE. DESIGN TO BE CONFIRMED FURTHER TO ON SITE INVESTIGATIONS OF EXISTING DRAINS AND THE COMPLETION OF A CCTV SCAN INSTRUCTED BY THE CONTRACTOR. IF DRAINS ARE BEING CONSTRUCTED OVER OR NEAR WHICH CONNECT TO NEIGHBOURING PROPERTIES, RELEVANT DIVERSION, BUILD OVER OR NEAR APPLICATIONS SHOULD BE APPROVED BY RELEVANT WATER MANAGEMENT BODY PRIOR TO WORKS COMMENCING ON SITE. DRAWING TO BE READ IN-CONJUNCTION WITH STRUCTURAL ENGINEERS CALCULATIONS; PROVIDED MY CLIENT. 01.06.2021 Fence removed. GROUND CONDITIONS FOR FOUNDATIONS TO BE REVIEWED AND CONFIRMED ON SITE BY BUILDING CONTROL Description Date CONTRACTOR TO ALLOW FOR THE PRODUCTION OF A CONSTRUCTION PHASE PLAN, F10 PRODUCTION AND ASSISTANCE WITH THE PRODUCTION OF HEALTH AND SAFETY FILE Materials:

studiodrake.co.uk Steve@studiodrake.co.uk

PARTY WALL AGREEMENTS WHERE APPLICABLE SHOULD BE PUT IN PLACE WITH ALL RELEVANT NEIGHBOURS PRIOR TO WORKS STARTING ON SITE Natural Siberian Larch and Light coloured render