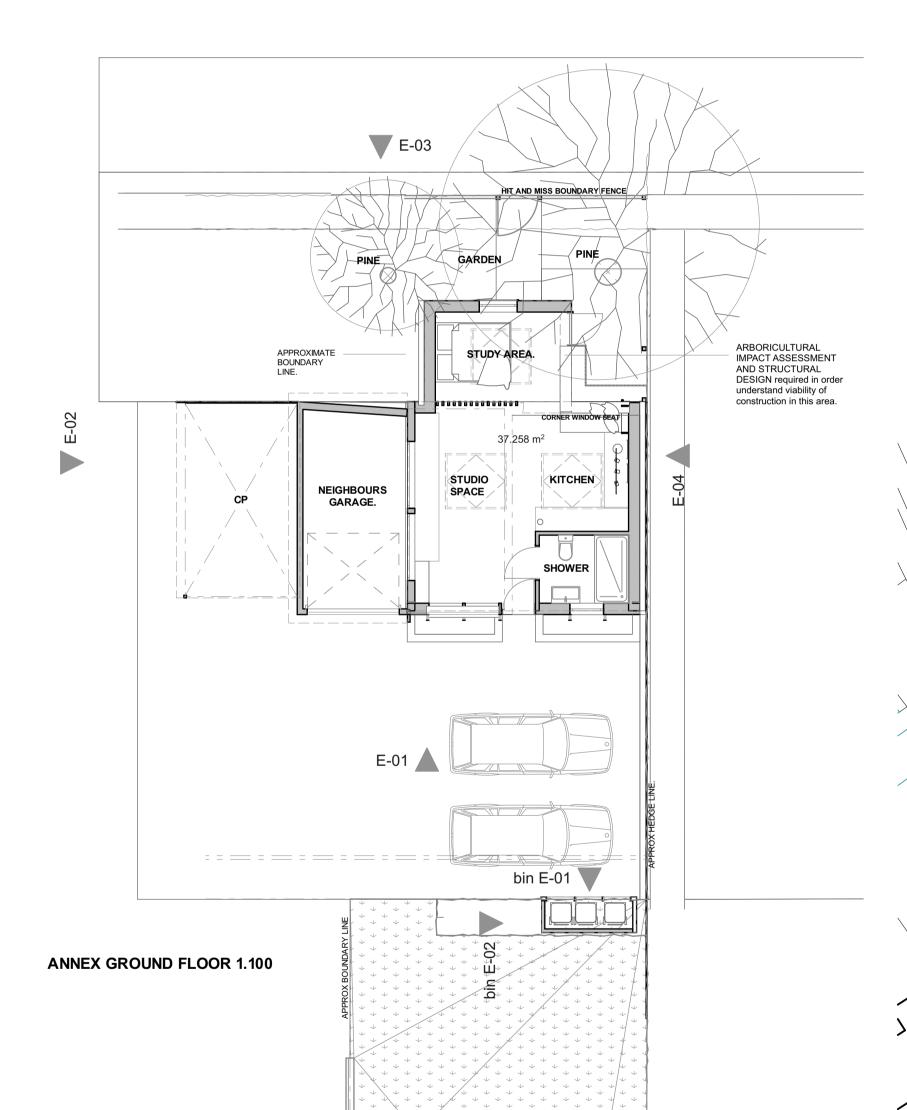

PROPOSED ANNEX ACCOMMODATION TO 54A Colney Lane, Cringleford, Norwich NR4 7RF, England MR AND MRS HEARNDEN.

PLANNING DRAWING Drawing title: Scale as mentioned on drawing.

2021.42.07 Project ref: PL 01 Rev A. 10.03.2021