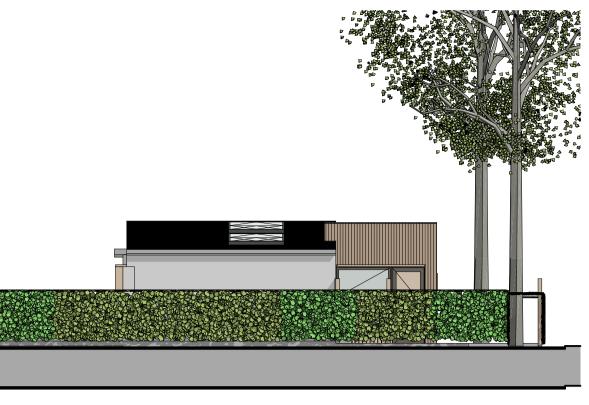

E - 02. SCALE 1/100 E - 03. SCALE 1/100 E - 04. SCALE 1/100







Revision

Zinc or metal to be agreed

Aluminium

Aluminium

Aluminium

Roof -

Walls -

Doors -

Windows -

Rainwater goods -



PERSPECTIVE VIEW FACING EXTENSION FROM THE ROAD. (not to scale)



ELEVATION VISUALISATION. (not to scale)

ALL EXISTING SERVICES, UNDERGROUND AND OVER GROUND SHOULD BE LOCATED AND SURVEYED AS REQUIRED PRIOR TO WORKS STARTING ON SITE DRAINAGE LAYOUT / DESIGN SHOWN INDICATIVE. DESIGN TO BE CONFIRMED FURTHER TO ON SITE INVESTIGATIONS OF EXISTING DRAINS AND THE COMPLETION OF A CCTV SCAN INSTRUCTED BY THE CONTRACTOR. IF DRAINS ARE BEING CONSTRUCTED OVER OR NEAR WHICH CONNECT TO NEIGHBOURING PROPERTIES, RELEVANT DIVERSION, BUILD OVER OR NEAR APPLICATIONS SHOULD BE APPROVED BY RELEVANT WATER MANAGEMEN