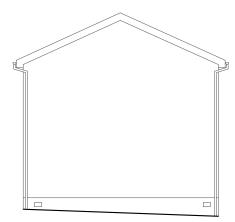

Side Elevation

Rear Elevation

Front Elevation

NOTES

Internal dimensions are finished sizes unless otherwise stated.

REVISION SCHEDULE

| rev | description | d |
|-----|-------------|---|
|     |             |   |
|     |             |   |
|     |             |   |
|     |             |   |
|     |             |   |
|     |             |   |
|     |             |   |
|     |             |   |
|     |             |   |
|     |             |   |
|     |             |   |
|     |             |   |
|     |             |   |
|     |             |   |
|     |             |   |
|     |             |   |
|     |             |   |
|     |             |   |
|     |             |   |
|     |             |   |
|     |             |   |