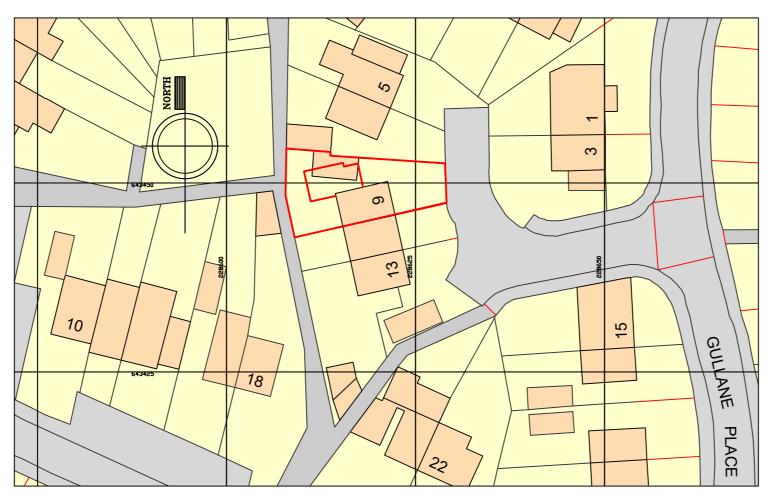

This Drawing Is Copyright.

This is the drawing referred to in my application

Dated :: •

Signed :: •

David Malone

9 Gullane Place Whitehurst Kilwinning KA13 6TR

Alterations & Extension :: 9 Gullane Place Kılwınnıng

DRAWING ::

Location Plan :: As Existing

| Scale   | Date          | Drawn by     |  |
|---------|---------------|--------------|--|
| 1:500   | 10th May 2021 |              |  |
| Job No. | Drawing No.   | Revision No. |  |
| 20006   | PP 002        |              |  |