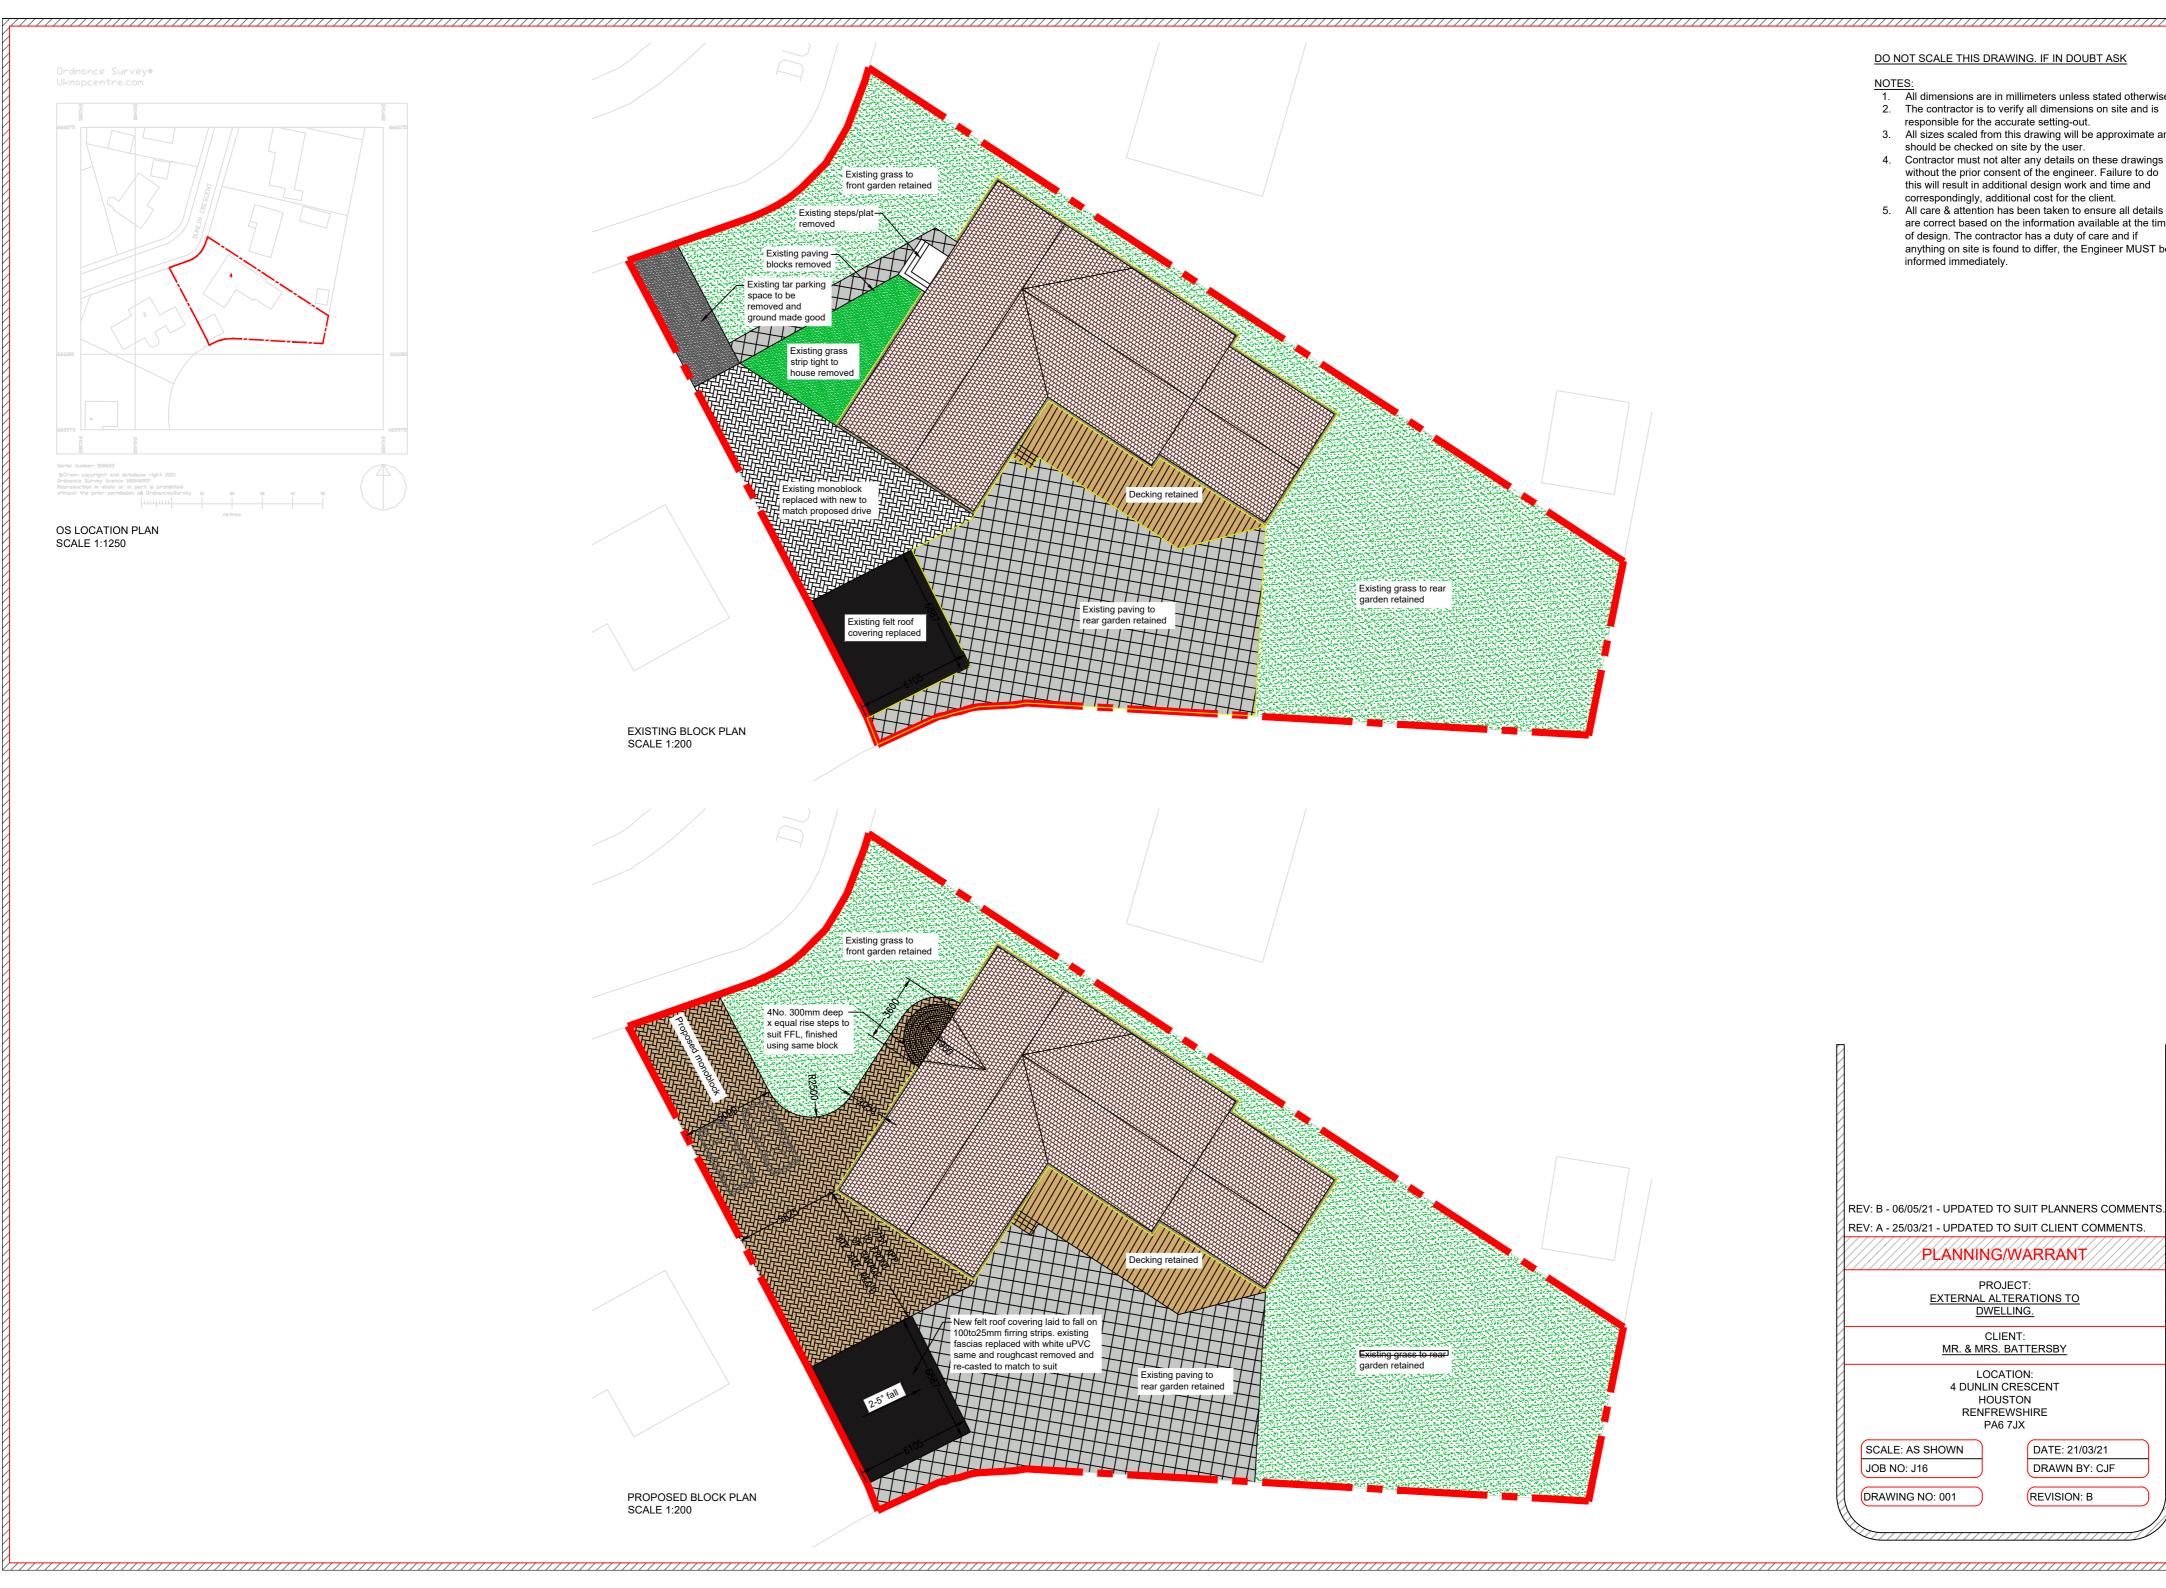

OS LOCATION PLAN

SCALE 1:1250

## DO NOT SCALE THIS DRAWING. IF IN DOUBT ASK

should be checked on site by the user.

- NOTES:

  1. All dimensions are in millimeters unless stated otherwise. 2. The contractor is to verify all dimensions on site and is
- responsible for the accurate setting-out. 3. All sizes scaled from this drawing will be approximate and
- 4. Contractor must not alter any details on these drawings without the prior consent of the engineer. Failure to do this will result in additional design work and time and correspondingly, additional cost for the client.

  5. All care & attention has been taken to ensure all details
- are correct based on the information available at the time of design. The contractor has a duty of care and if anything on site is found to differ, the Engineer MUST be informed immediately.