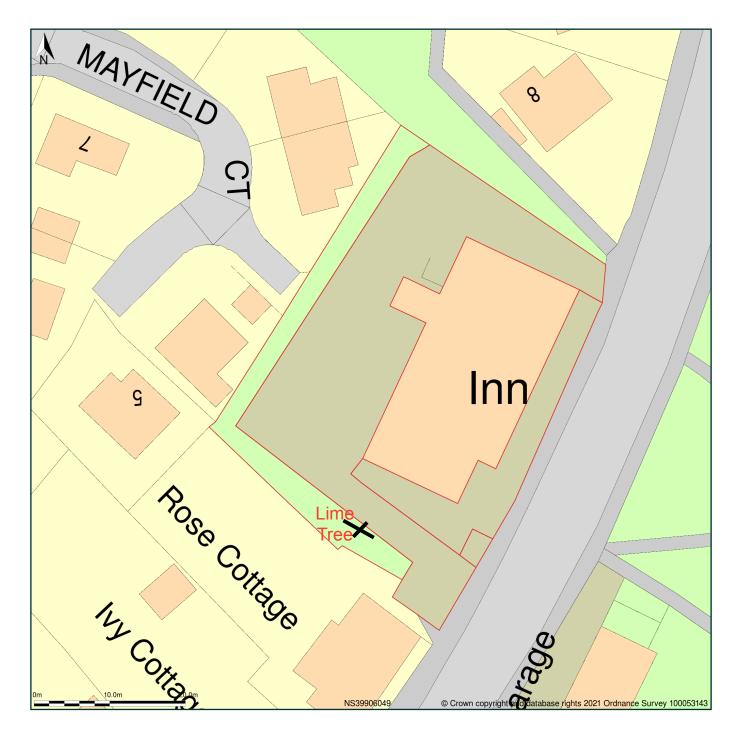

## The Boarding House, Main Street, Howwood, Johnstone, Renfrewshire, PA9 1BQ

Block Plan shows area bounded by: 239860.44, 660447.96 239950.44, 660537.96 (at a scale of 1:500), OSGridRef: NS39906049. The representation of a road, track or path is no evidence of a right of way. The representation of features as lines is no evidence of a property boundary.