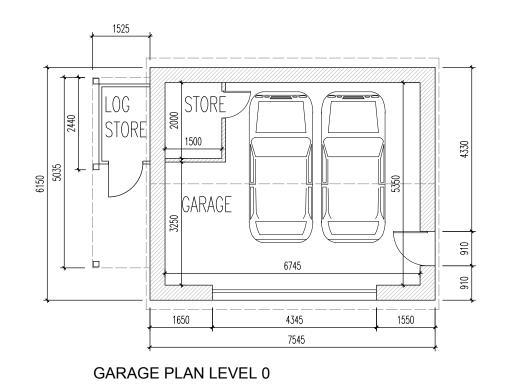

## PROPOSED GARAGE PLAN & ELEVATIONS

The Barn, Long Heys Lane Dalton WN8 7RS

| Scale  |  |
|--------|--|
| Date   |  |
| Dwg By |  |

1:100 @ A3 25/10/19 By JLF

Drawing No. Rev. ENQ870/107 B

**PLANNING**