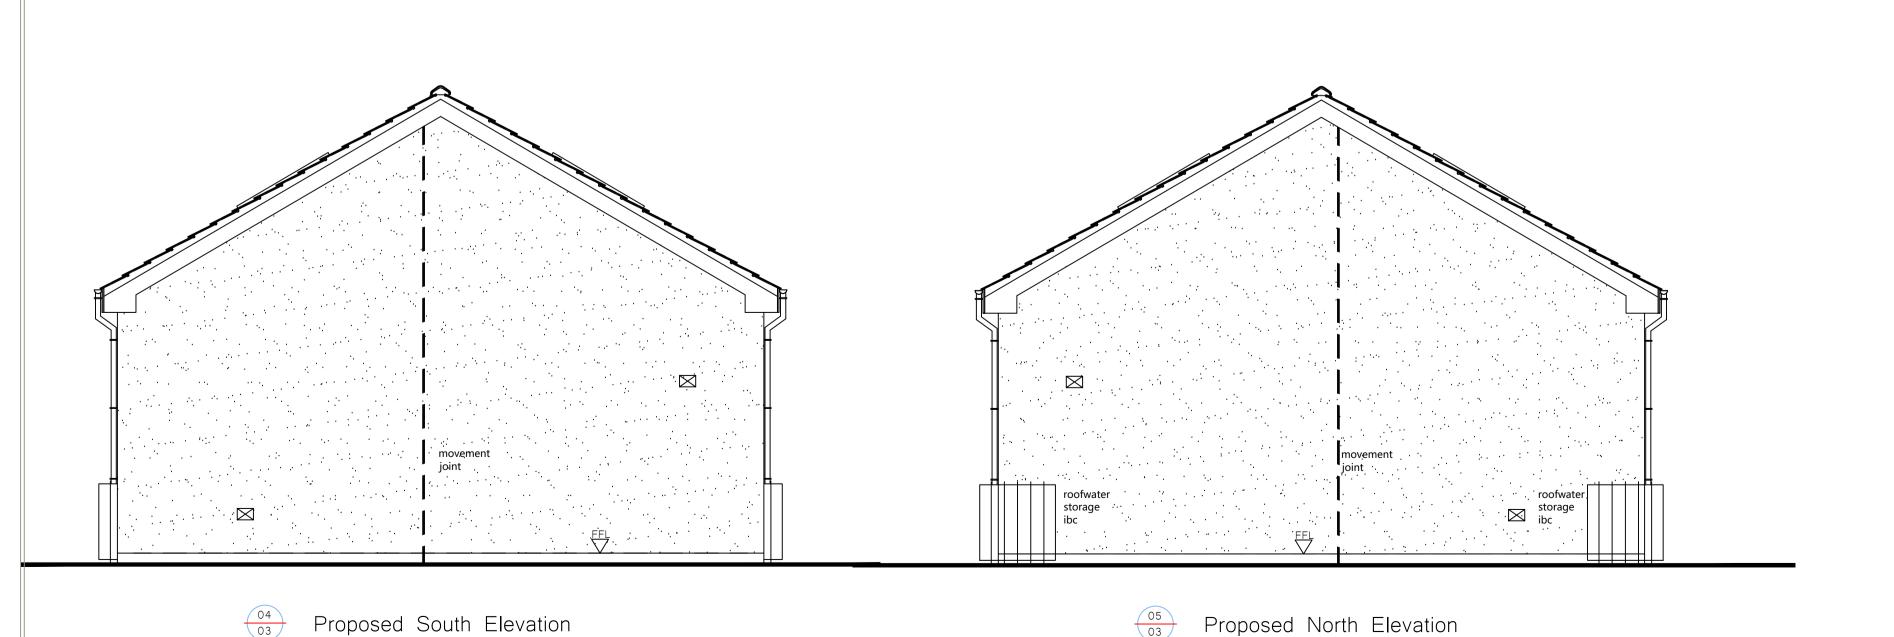

movement storage to the storage to t

Drawing Ref Number : L3895-P-03-A Date : 3 June 2021
Scale : 1:50, 1:10

roundhouse

architecture

Email: info@roundhousearchitecture.com Web: www.roundhousearchitecture.com