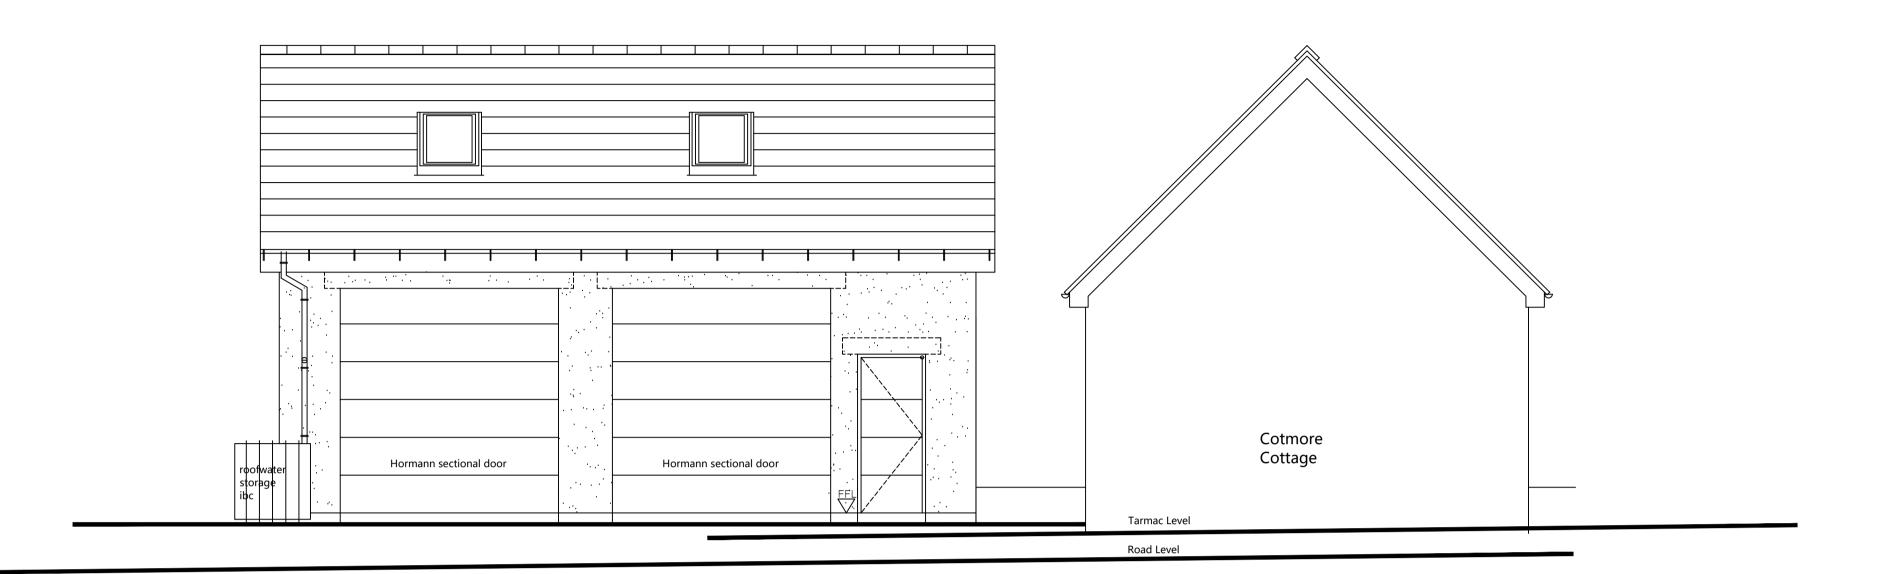

Streetscape

Project : Proposed Detached Double Garage

Title : Streetscape and Site Profile

Drawing Ref Number: L3895-P-04-A Date: 3 June 2021

Scale : 1:50

Address:

Drawn by : N McIntosh

Approved by :

drawing