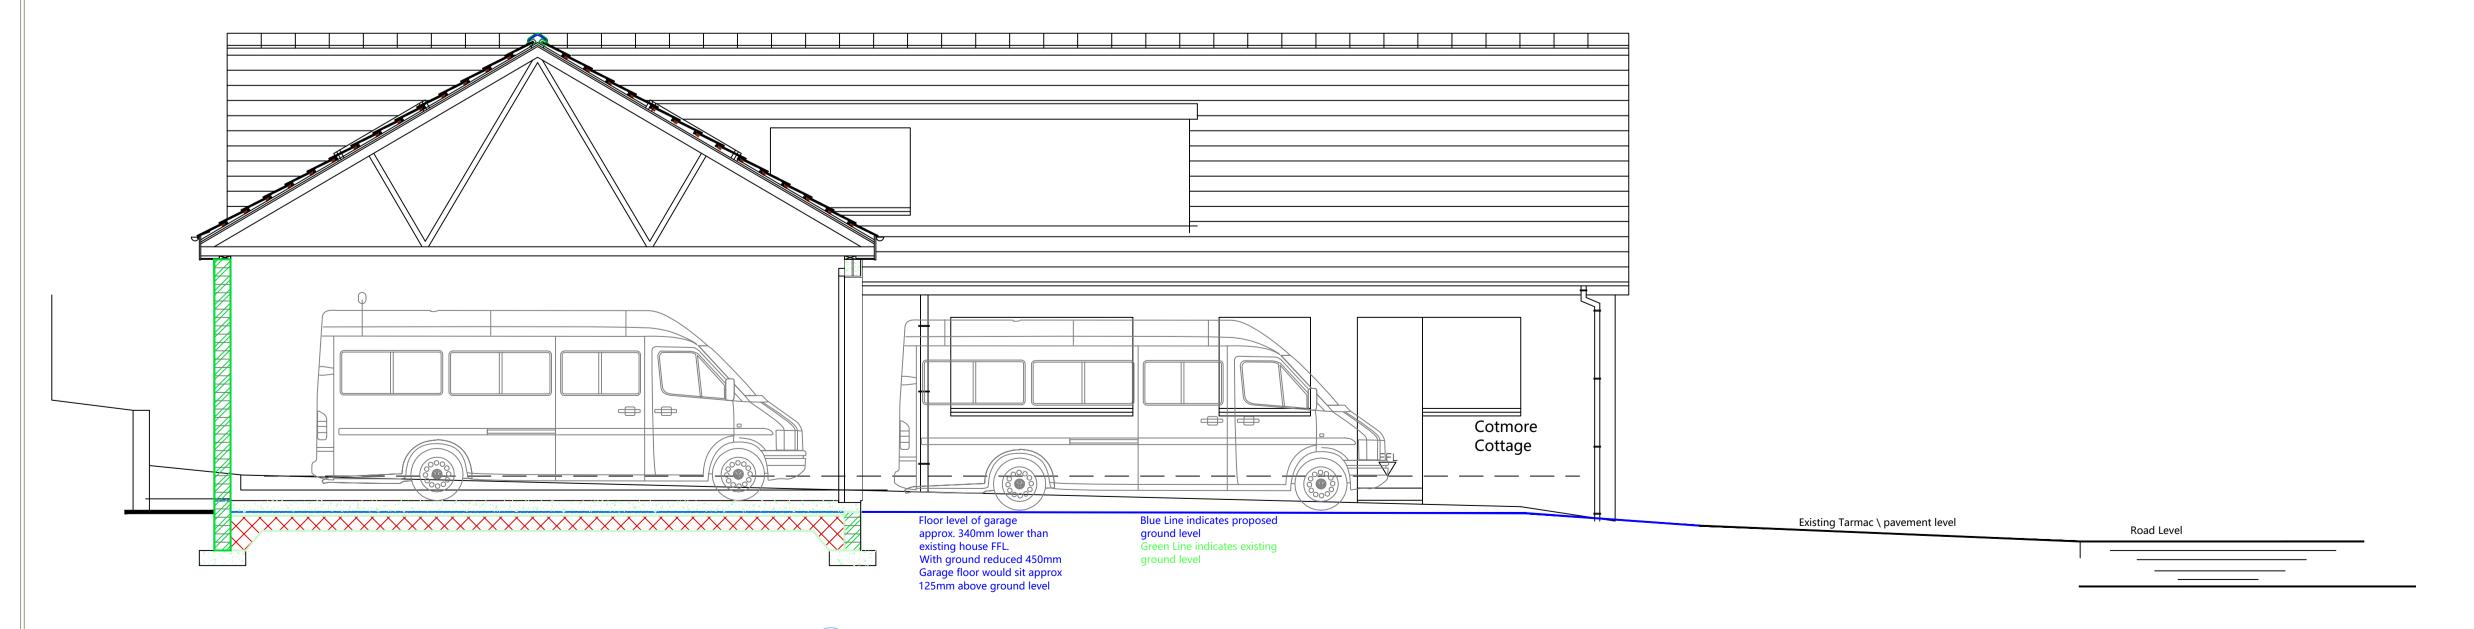

## Site Profile

Project : Proposed Detached Double Garage

Title : Streetscape and Site Profile

Drawing Ref Number: L3895-P-04-A Date: 3 June 2021

Scale : 1:50

Address:

Drawn by : N McIntosh

Approved by :

drawing