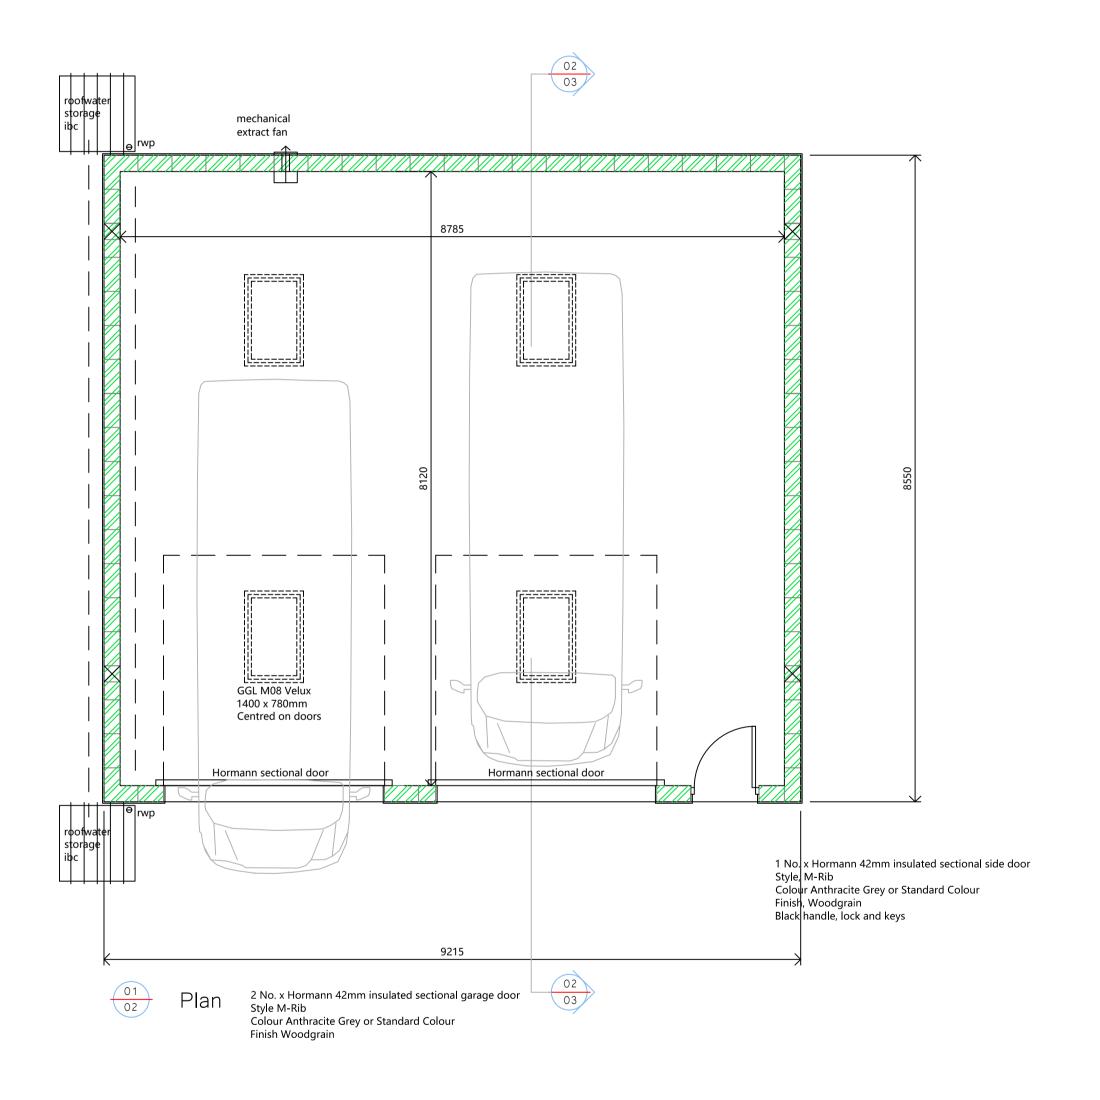

## Garage Construction notes

Walls finished externally in drydash render finish coloured white to match house.

Floor concrete slab

Marely Modern roof tiles, dry fix ridge and verge to match

4 No. GGL MK08 1400 x780mm velux windows with flashings suitable for tiled roof.

Rainwater goods to match house, with gutters fitted with gutter brackets at 600mm maximum centres.

20mm dressed redwood timbers to Fascias and Bargeboard, painted with Dulux Weathershield - white

**Garage Door** 2 No. x Hormann 42mm insulated sectional garage door Style M-Rib

Colour Anthracite Grey or Standard Colour Finish Woodgrain

**Side Door** 1 No. x Hormann 42mm insulated sectional side door Style, M-Rib Colour Anthracite Grey or Standard Colour Finish, Woodgrain Black handle, lock and keys

Inverkeilor, DD11 5RN

Proposed Detached Double Garage

Title: Floor Plan

L3895-P-02-A Drawing Ref Number: Date: 3 June 2021

Scale: 1:50

Drawn by: N McIntosh

Approved by:

drawing