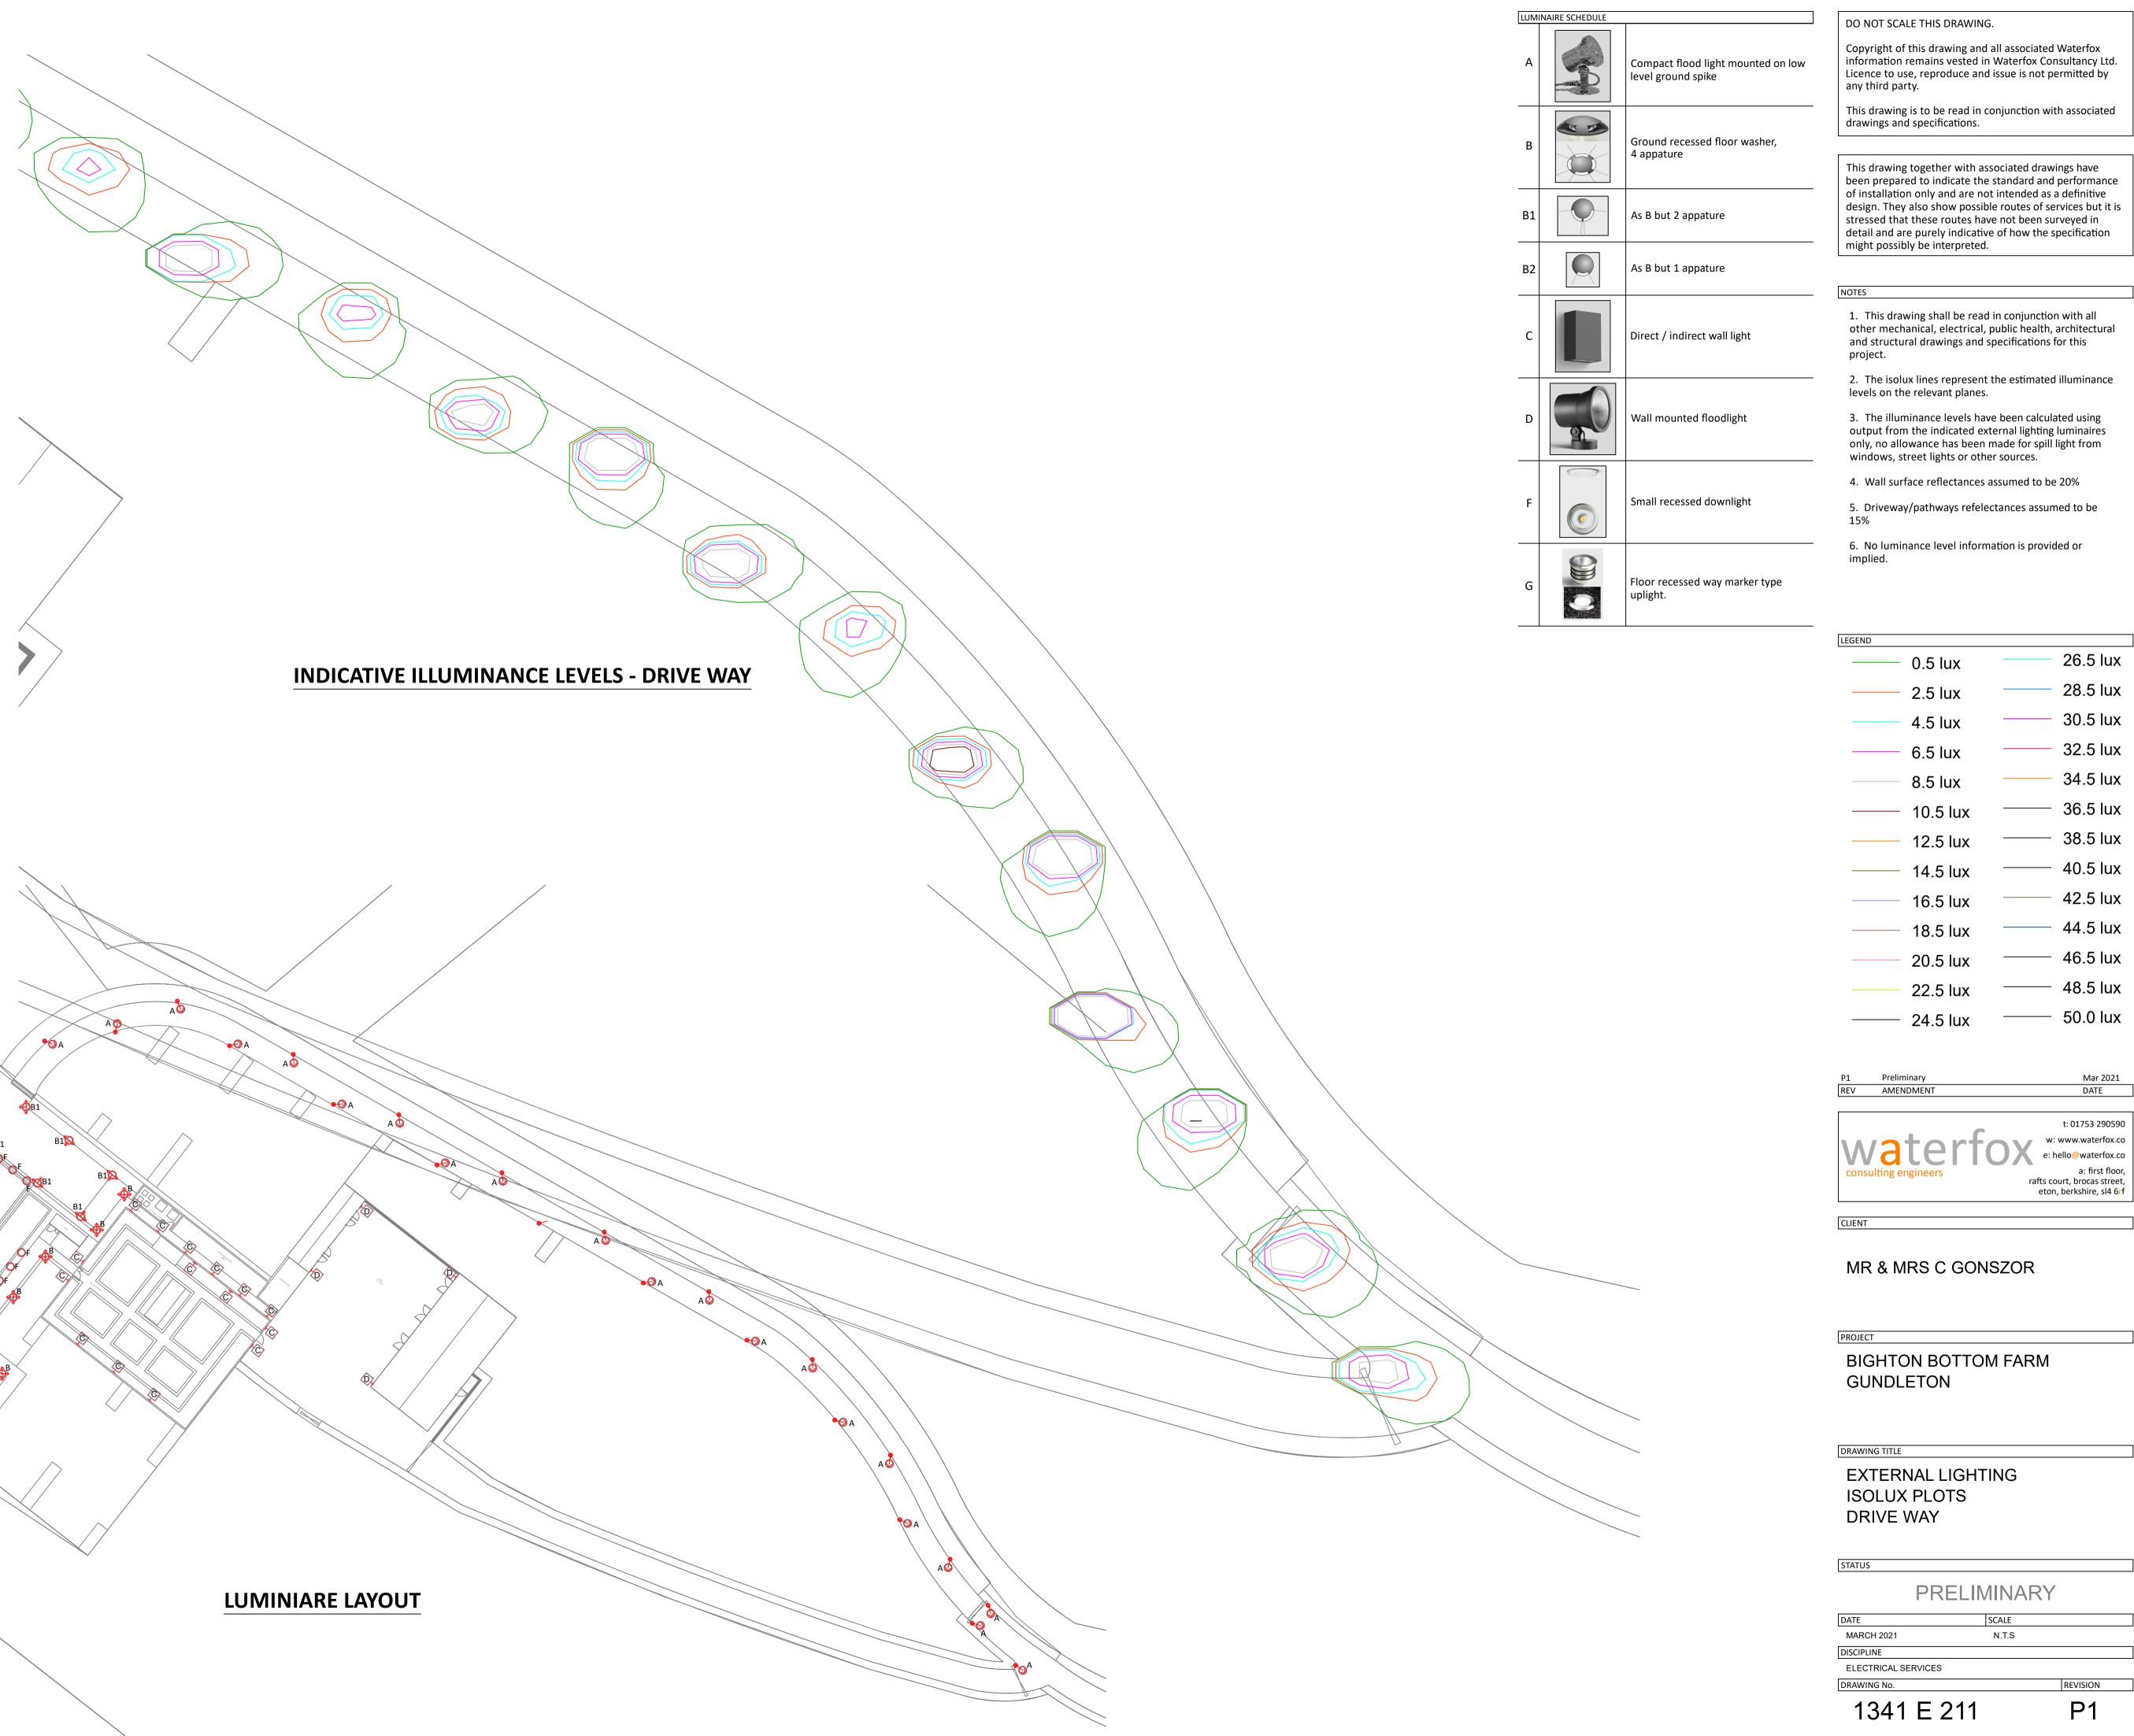

| LEGEND       |              |
|--------------|--------------|
| 0.5 lux      | 26.5 lux     |
| 2.5 lux      | 28.5 lux     |
| ——— 4.5 lux  | 30.5 lux     |
| ——— 6.5 lux  | 32.5 lux     |
| 8.5 lux      | ——— 34.5 lux |
| 10.5 lux     | 36.5 lux     |
| —— 12.5 lux  | ——— 38.5 lux |
| —— 14.5 lux  | ——— 40.5 lux |
| 16.5 lux     | ——— 42.5 lux |
| ——— 18.5 lux | ——— 44.5 lux |
| 20.5 lux     | ——— 46.5 lux |
| 22.5 lux     | ——— 48.5 lux |
| 24.5 lux     | ——— 50.0 lux |
|              |              |

| PROJECT             |        |          |  |
|---------------------|--------|----------|--|
| BIGHTON BOTTOM FARM |        |          |  |
| GUNDLETON           |        |          |  |
| GUNDLETON           |        |          |  |
|                     |        |          |  |
|                     |        |          |  |
| DRAWING TITLE       |        |          |  |
|                     |        |          |  |
| EXTERNAL LIGHTING   |        |          |  |
| ISOLUX PLOTS        |        |          |  |
| DRIVE WAY           |        |          |  |
|                     |        |          |  |
|                     |        |          |  |
| STATUS              |        |          |  |
| PRELIN              | /INARY |          |  |
| DATE                | SCALE  |          |  |
| MARCH 2021          | N.T.S  |          |  |
| DISCIPLINE          |        |          |  |
| ELECTRICAL SERVICES |        |          |  |
| DRAWING No.         |        | REVISION |  |
|                     |        |          |  |
| 1341 E 211          |        | P1       |  |
|                     |        |          |  |