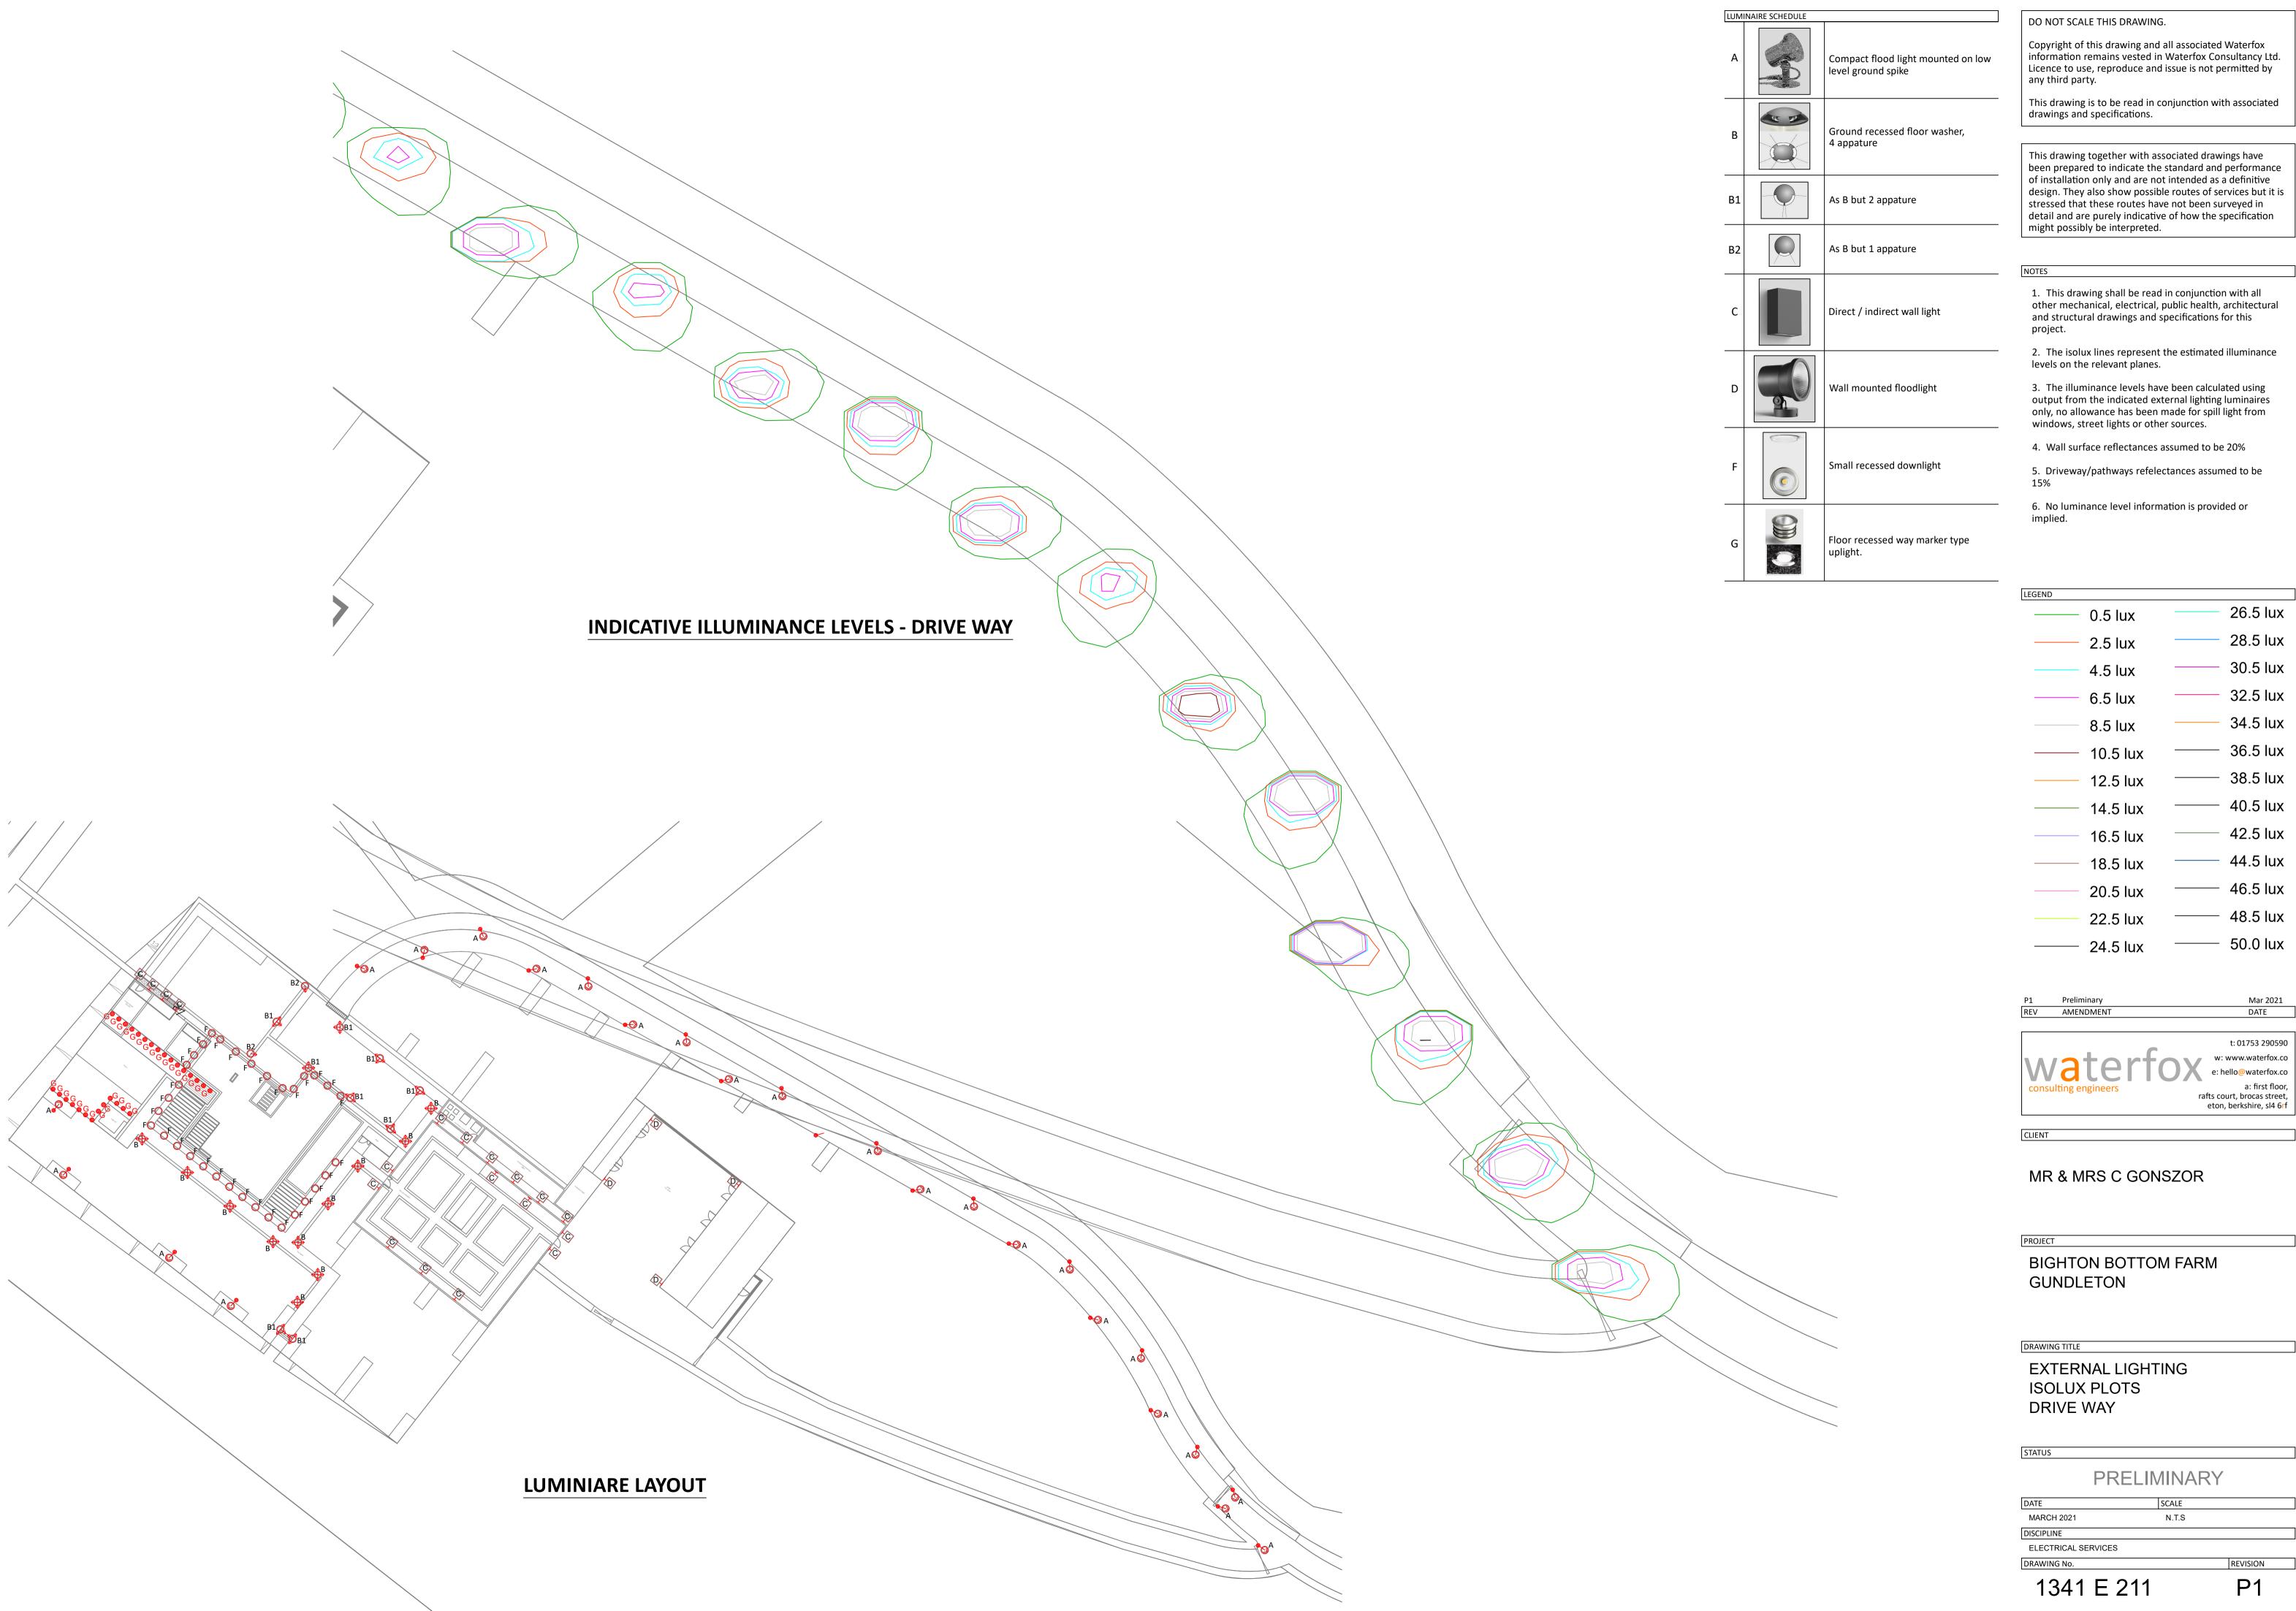

| LEGEND       |              |
|--------------|--------------|
| 0.5 lux      | 26.5 lux     |
| 2.5 lux      | 28.5 lux     |
| ——— 4.5 lux  | 30.5 lux     |
| ——— 6.5 lux  | 32.5 lux     |
| 8.5 lux      | ——— 34.5 lux |
| 10.5 lux     | 36.5 lux     |
| —— 12.5 lux  | ——— 38.5 lux |
| —— 14.5 lux  | ——— 40.5 lux |
| 16.5 lux     | ——— 42.5 lux |
| ——— 18.5 lux | ——— 44.5 lux |
| 20.5 lux     | ——— 46.5 lux |
| 22.5 lux     | ——— 48.5 lux |
| 24.5 lux     | ——— 50.0 lux |
|              |              |

| PROJECT             |        |          |  |
|---------------------|--------|----------|--|
| BIGHTON BOTTOM FARM |        |          |  |
| GUNDLETON           |        |          |  |
| GUNDLETON           |        |          |  |
|                     |        |          |  |
|                     |        |          |  |
| DRAWING TITLE       |        |          |  |
|                     |        |          |  |
| EXTERNAL LIGHTING   |        |          |  |
| ISOLUX PLOTS        |        |          |  |
| DRIVE WAY           |        |          |  |
|                     |        |          |  |
|                     |        |          |  |
| STATUS              |        |          |  |
| PRELIN              | /INARY |          |  |
| DATE                | SCALE  |          |  |
| MARCH 2021          | N.T.S  |          |  |
| DISCIPLINE          |        |          |  |
| ELECTRICAL SERVICES |        |          |  |
| DRAWING No.         |        | REVISION |  |
|                     |        |          |  |
| 1341 E 211          |        | P1       |  |
|                     |        |          |  |