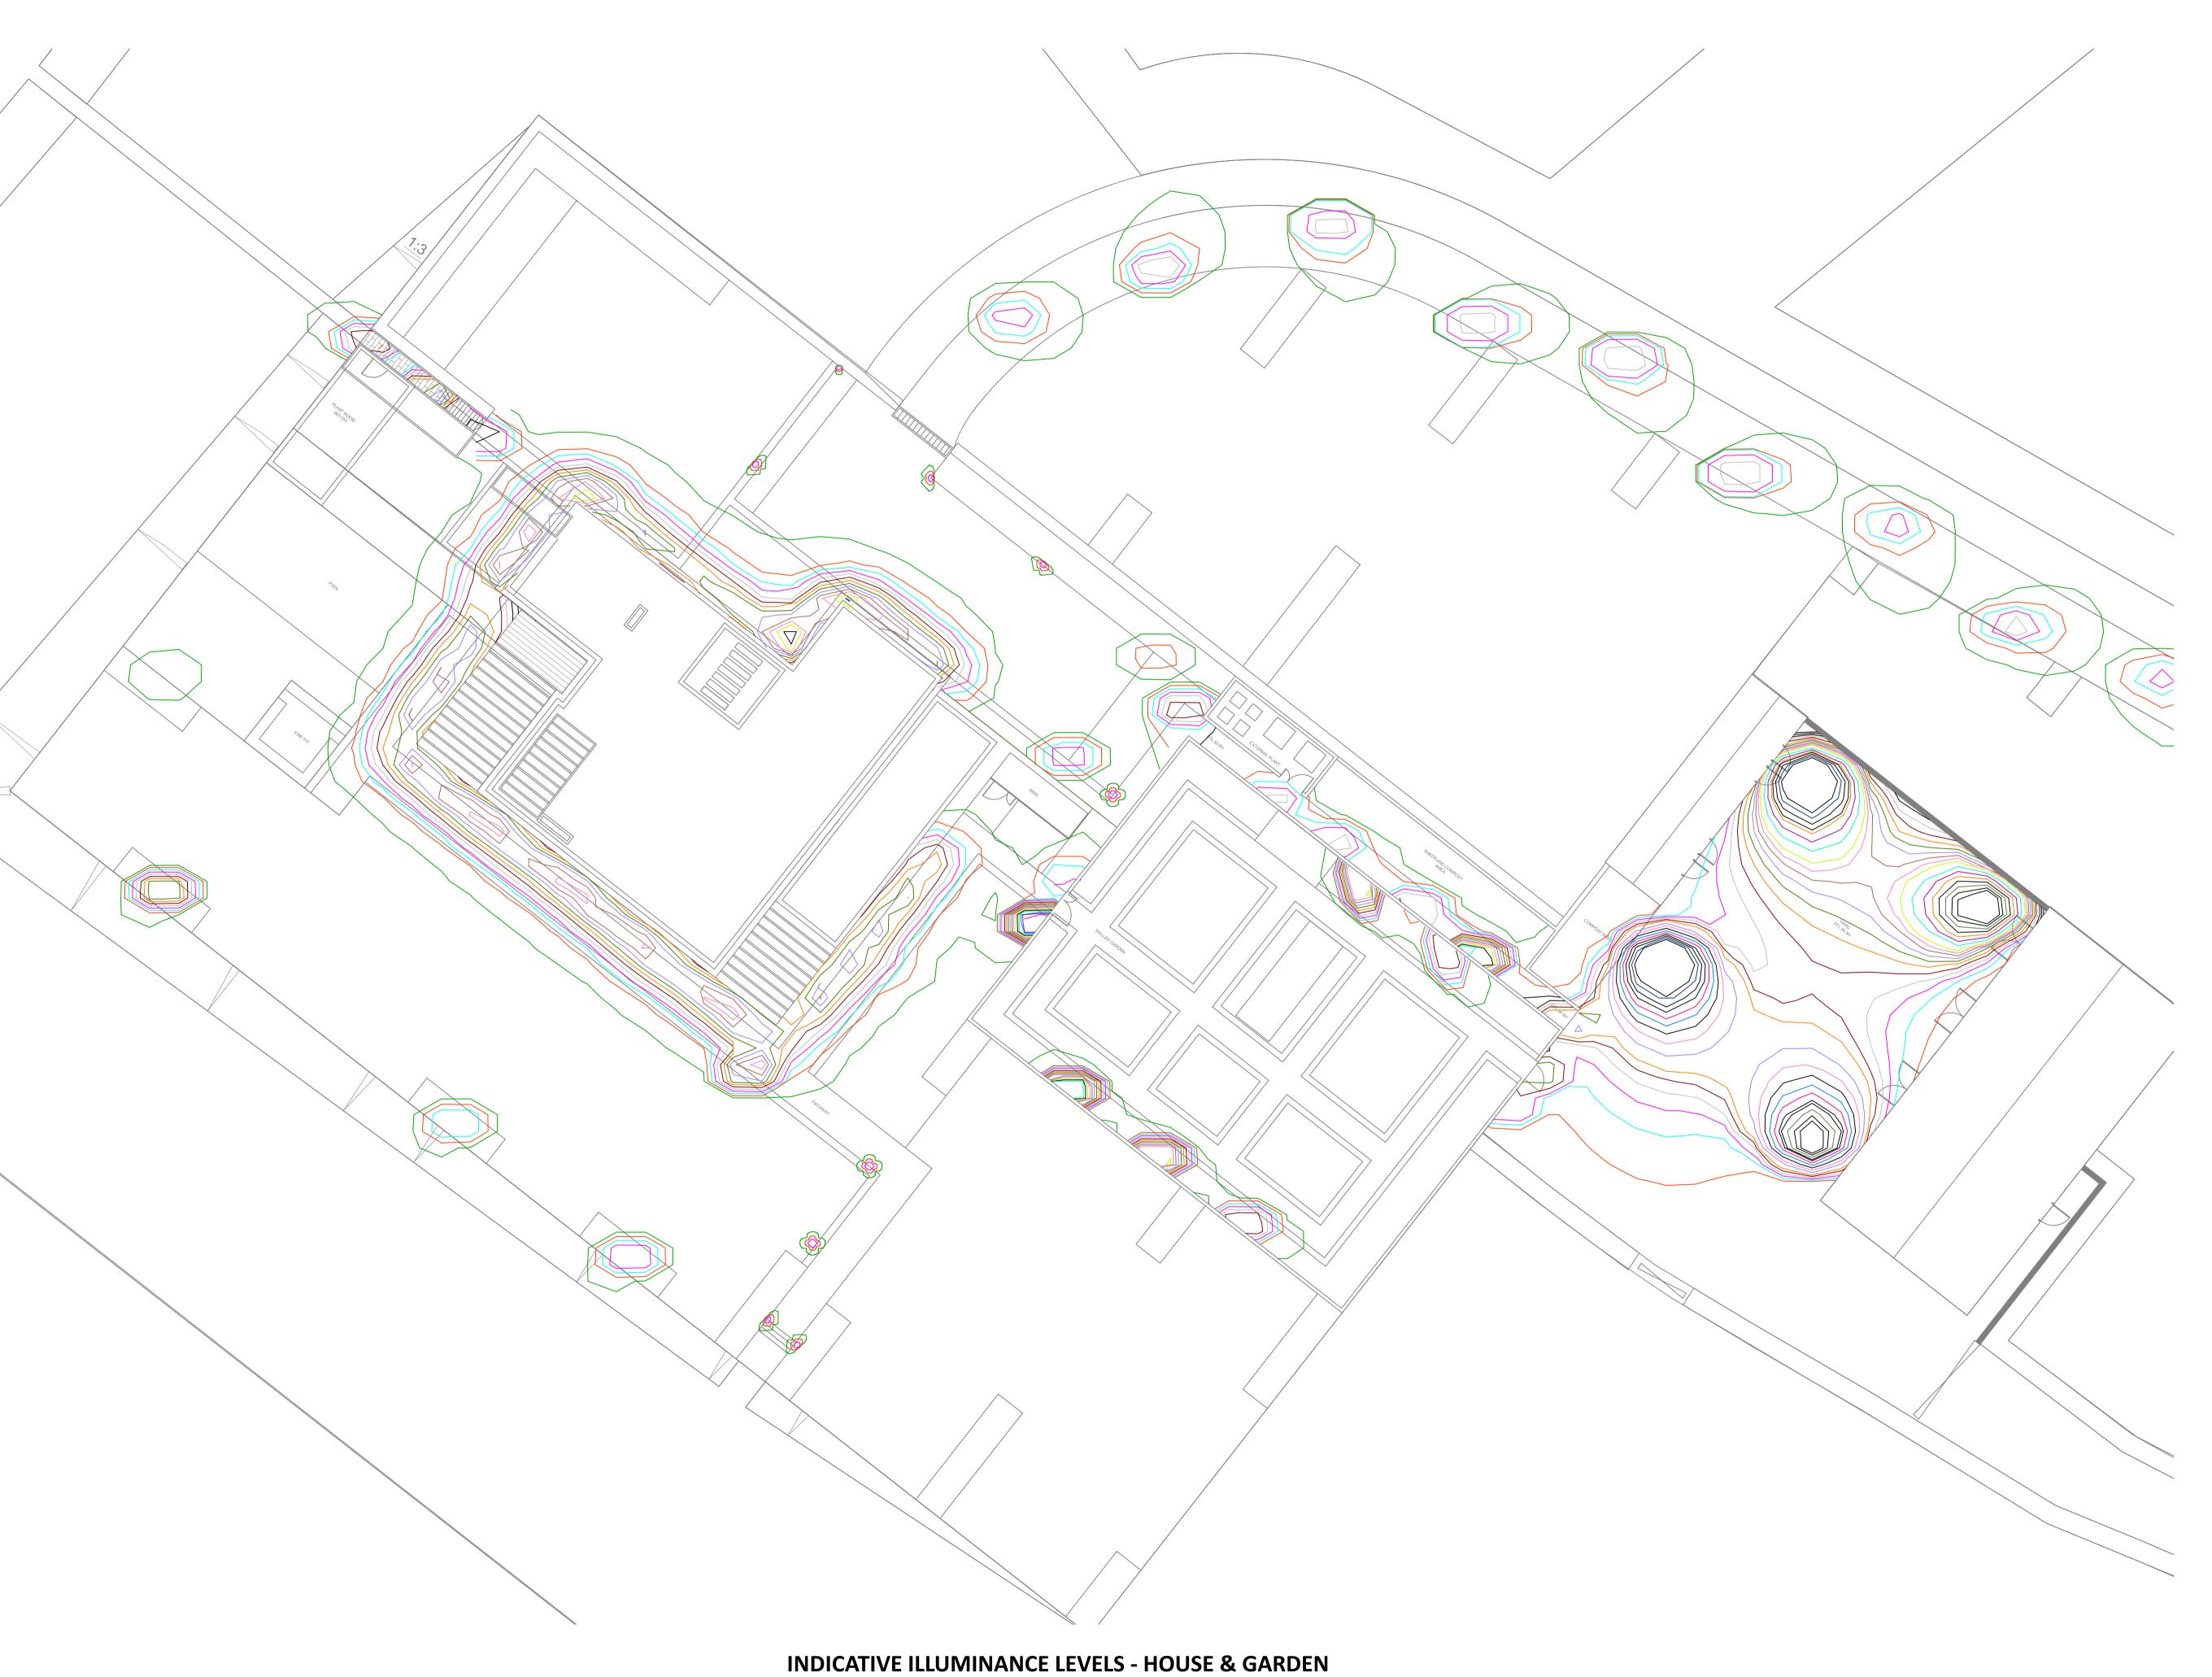

## 2. The isolux lines represent the estimated illuminance levels on the relevant planes.

3. The illuminance levels have been calculated using output from the indicated external lighting luminaires only, no allowance has been made for spill light from windows, street lights or other sources.

4. Wall surface reflectances assumed to be 20%

5. Driveway/pathways refelectances assumed to be 15%

6. No luminance level information is provided or implied.

| LEGEND       |              |
|--------------|--------------|
| 0.5 lux      | 26.5 lux     |
| 2.5 lux      | ——— 28.5 lux |
| 4.5 lux      | 30.5 lux     |
| 6.5 lux      | 32.5 lux     |
| 8.5 lux      | ——— 34.5 lux |
| 10.5 lux     | 36.5 lux     |
| 12.5 lux     | 38.5 lux     |
| ——— 14.5 lux | ——— 40.5 lux |
| 16.5 lux     | ——— 42.5 lux |
| ——— 18.5 lux | ——— 44.5 lux |
| 20.5 lux     | ——— 46.5 lux |
| 22.5 lux     | 48.5 lux     |
| ——— 24.5 lux | 50.0 lux     |

DRAWING TITLE

DRAWING No.

EXTERNAL LIGHTING ISOLUX PLOTS HOUSE & GARDEN

PRELIMINARY

DATE SCALE

MARCH 2021 N.T.S

DISCIPLINE

ELECTRICAL SERVICES