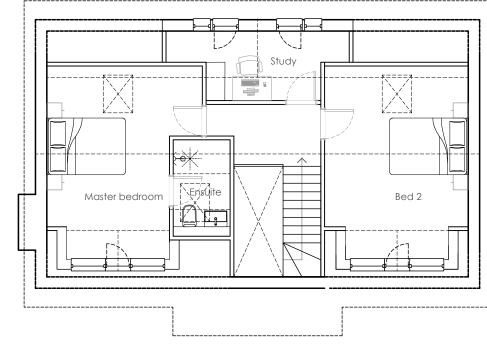

Approved Ground plan 1:100

Approved First plan 1:100

This drawing is copyright and is not to be reproduced. The contractor will be held responsible for the accuracy of works involving the setting out and checking of all dimensions on the drawing and on site. Dimensions must not be scaled from this drawing.

#### Schedule of Accommodation

3 Bedrooms Ground Floor: 72 sqm First Floor: 52 sqm Total Area: 124sqm

(excludes terraces, stairs and voids) Habitable area measured at first floor from 1200mm above floor - build area includes all space at first floor