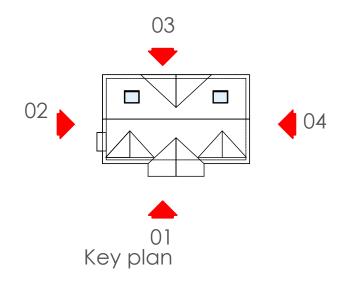

g out and checking of all dimensions on the drawing and on site. Dimensions must not be scaled from this drawing.

Proposed roof plan 1:100





01 Proposed front elevation @ 1:100



#### Material Key

- 1. Walls brickwork plinth
- 2. Walls horizontal timber cladding
- 3. Roof slate
- 4. Posts Timber square edged.
- 5. Roof light Velux or similar
- 6. Patio door aluminium grey
- 7. Fascias black
- 8. Windows aluminium grey
- 9. walls render
- 10. doors aluminium grey
- 11. bifold doors aluminium grey
- 12. gutter and downpipe aluminium

This drawing is copyright and is not to be reproduced. The contractor will be held responsible for the accuracy of works involving the setting out and checking of all dimensions on the drawing and on site. Dimensions must not be scaled from this drawing.



### 

| Client:<br>Mr and Mrs Conway                                                     | planning               |                              |                          |
|----------------------------------------------------------------------------------|------------------------|------------------------------|--------------------------|
| Project:<br>New dwelling at 5 Olivers Batter<br>Olivers Battery, Winchester, Har |                        | Drawing No:<br>0235-02-107   | Revision:                |
| Title:<br>Proposed elevations                                                    | Drawn:<br>ND<br>Check: | Scale:<br>1:100 @ɑ3          | First Issue:<br>May 2021 |
| Lambourne, Grove Lane,<br>T: +44 (0) 1725 510407<br>e: info@bircharchitects      | Realynch               | Irchit<br>