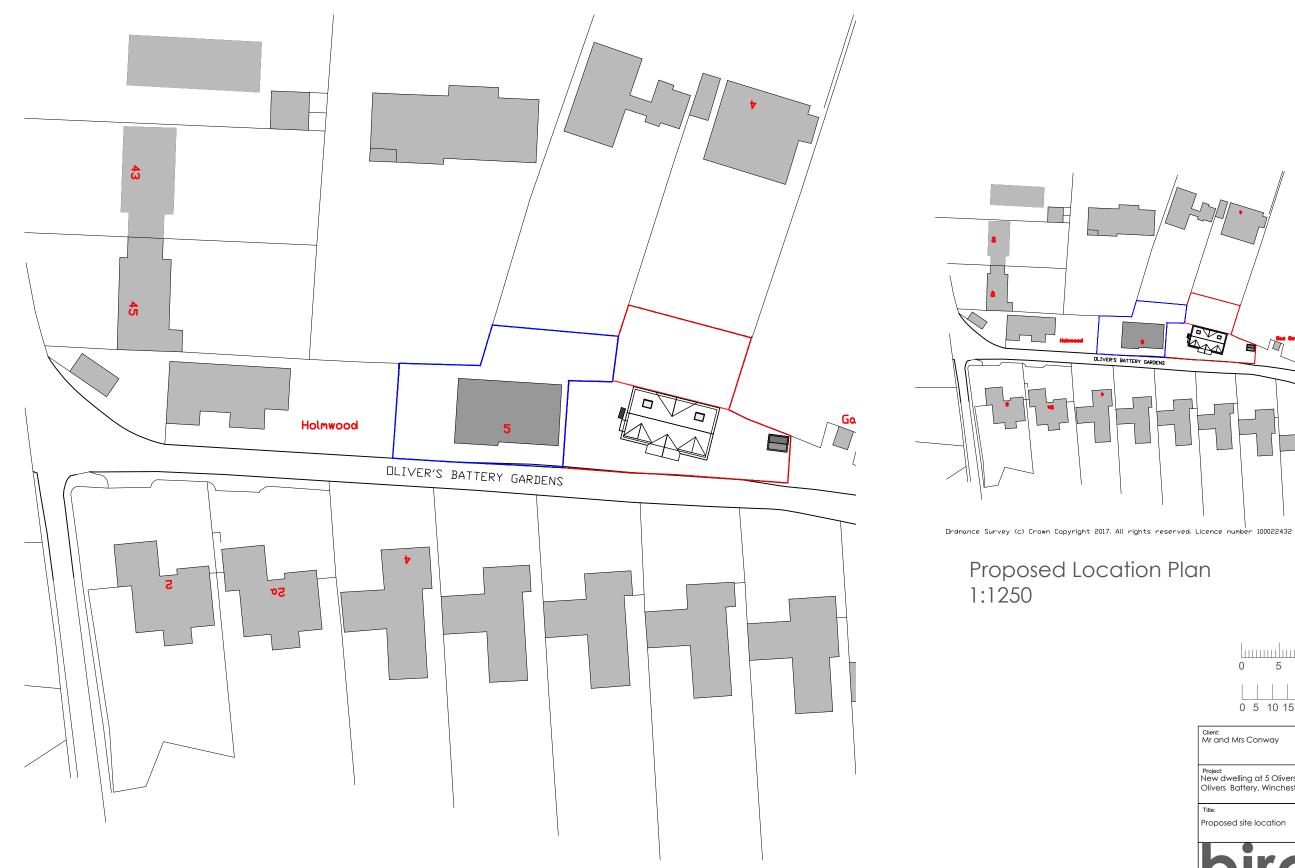

| <sup>Client:</sup><br>Mr and Mrs Conway                                          | planning               |                              |                          |
|----------------------------------------------------------------------------------|------------------------|------------------------------|--------------------------|
| Project:<br>New dwelling at 5 Olivers Batter<br>Olivers Battery, Winchester, Har |                        | Drawing No:<br>0235-02-104   | Revision:                |
| Title:<br>Proposed site location                                                 | Drawn:<br>nb<br>Check: | Scale:<br>1:200 @ɑ3          | First Issue:<br>May 2021 |
| Lambourne, Grove Lane,<br>I: +44 (0) 1725 510407<br>e: info@bircharchitects      | Redlynch               | Irchit<br>, Salisbury, Wilts | ects<br>5, SP5 2NR       |