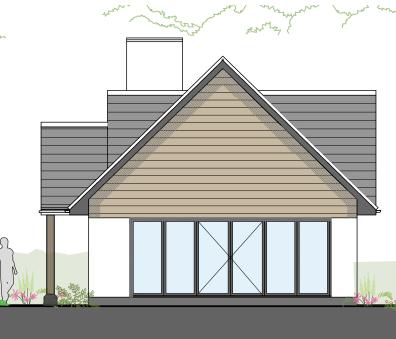

Proposed roof plan 1:100

01 Proposed front elevation @ 1:100

#### Material Key

- 1. Walls brickwork plinth
- 2. Walls horizontal timber cladding
- 3. Roof slate
- 4. Posts Timber square edged.
- 5. Roof light Velux or similar
- 6. Patio door aluminium grey
- 7. Fascias black
- 8. Windows aluminium grey
- 9. walls render
- 10. doors aluminium grey
- 11. bifold doors aluminium grey
- 12. gutter and downpipe aluminium

### 

| Client:<br>Mr and Mrs Conway                                                     | planning               |                              |                          |
|----------------------------------------------------------------------------------|------------------------|------------------------------|--------------------------|
| Project:<br>New dwelling at 5 Olivers Batter<br>Olivers Battery, Winchester, Har |                        | Drawing No:<br>0235-02-107   | Revision:                |
| Title:<br>Proposed elevations                                                    | Drawn:<br>ND<br>Check: | Scale:<br>1:100 @ɑ3          | First Issue:<br>May 2021 |
| Lambourne, Grove Lane,<br>T: +44 (0) 1725 510407<br>e: info@bircharchitects      | Realynch               | Irchit<br>, Salisbury, Wilts | ects<br>, SP5 2NR        |