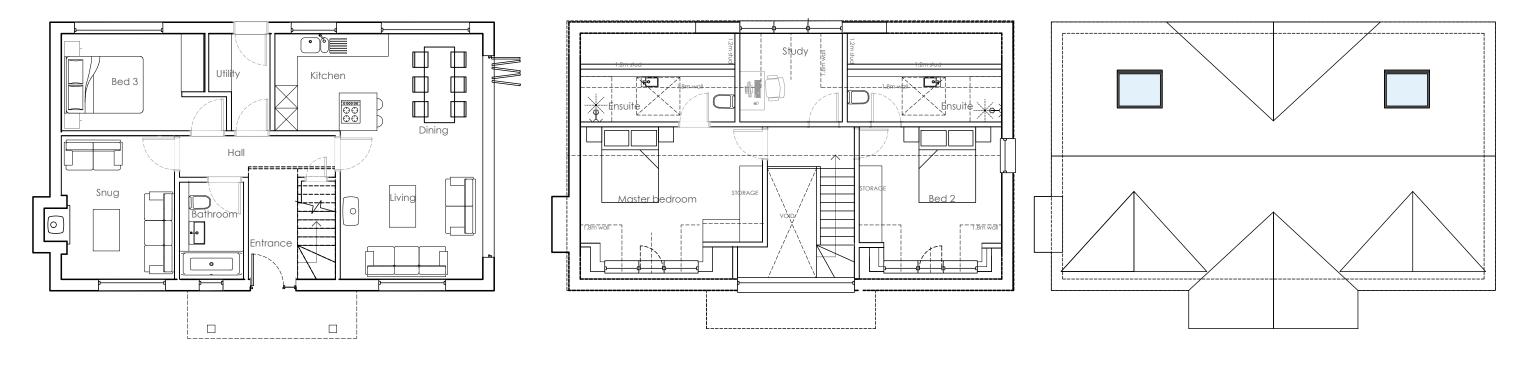

1

Proposed Ground plan 1:100

Proposed First plan 1:100

#### **Schedule of Accommodation**

3 Bedrooms Ground Floor: 72 sqm First Floor: 52 sqm Total Area: 124sqm

(excludes terraces, stairs and voids) Habitable area measured at first floor from 1200mm above floor - build area includes all space at first floor

Proposed roof plan 1:100

01 Proposed front elevation @ 1:100

#### Material Key

- 1. Walls brickwork plinth
- 2. Walls horizontal timber cladding
- 3. Roof slate
- 4. Posts Timber square edged.
- 5. Roof light Velux or similar
- 6. Patio door aluminium grey
- 7. Fascias black
- 8. Windows aluminium grey
- 9. walls render
- 10. doors aluminium grey
- 11. bifold doors aluminium grey
- 12. gutter and downpipe aluminium