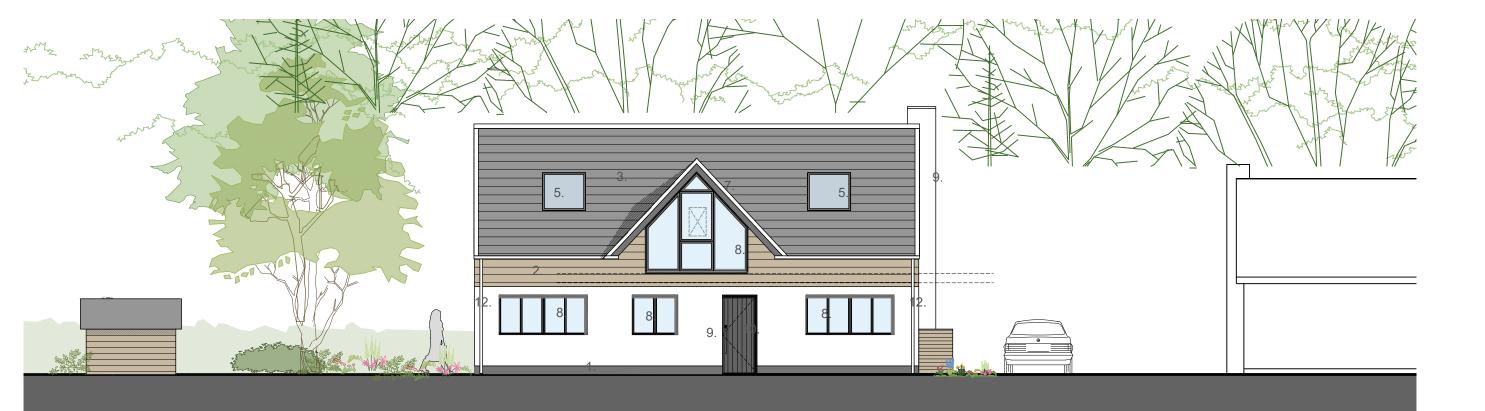

#### Material Key

- 1. Walls brickwork plinth
- 2. Walls horizontal timber cladding
- 3. Roof slate
- 4. Posts Timber square edged.
- 5. Roof light Velux or similar
- 6. Patio door aluminium grey
- 7. Fascias black
- 8. Windows aluminium grey
- 9. walls render
- 10. doors aluminium grey
- 11. bifold doors aluminium grey
- 12. gutter and downpipe aluminium

### 

| Client:<br>Mr and Mrs Conway                                                     | planning               |                              |                          |
|----------------------------------------------------------------------------------|------------------------|------------------------------|--------------------------|
| Project:<br>New dwelling at 5 Olivers Batter<br>Olivers Battery, Winchester, Har |                        | Drawing No:<br>0235-02-107   | Revision:                |
| Title:<br>Proposed elevations                                                    | Drawn:<br>ND<br>Check: | Scale:<br>1:100 @ɑ3          | First Issue:<br>May 2021 |
| Lambourne, Grove Lane,<br>T: +44 (0) 1725 510407<br>e: info@bircharchitects      | Realynch               | Irchit<br>, Salisbury, Wilts | ects<br>, SP5 2NR        |