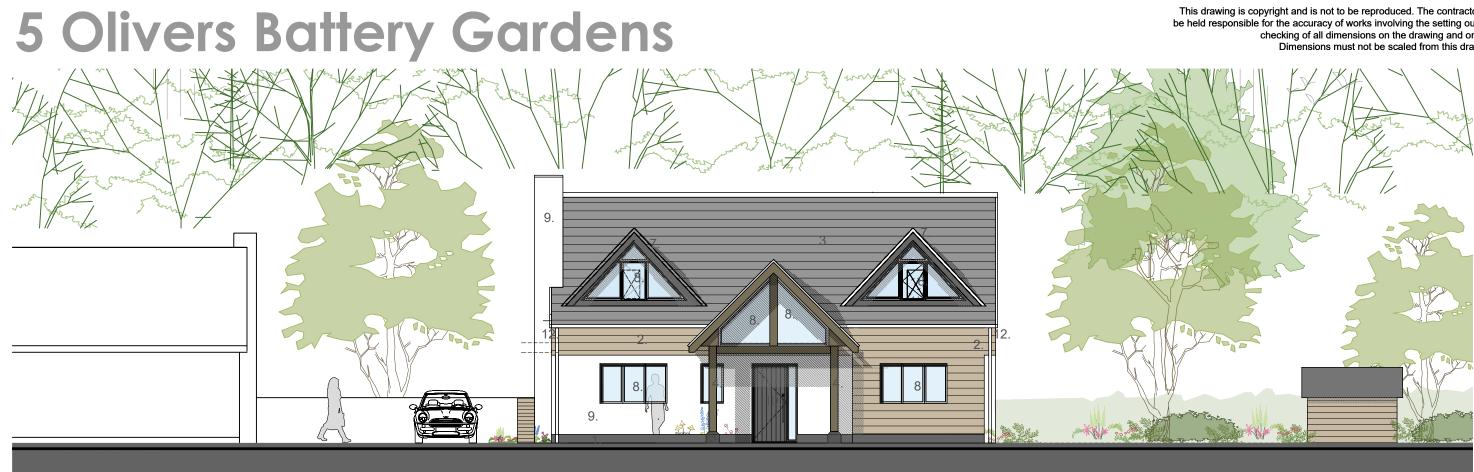

Proposed roof plan 1:100

01 Proposed front elevation @ 1:100

#### Material Key

- 1. Walls brickwork plinth
- 2. Walls horizontal timber cladding
- 3. Roof slate
- 4. Posts Timber square edged.
- 5. Roof light Velux or similar
- 6. Patio door aluminium grey
- 7. Fascias black
- 8. Windows aluminium grey
- 9. walls render
- 10. doors aluminium grey
- 11. bifold doors aluminium grey
- 12. gutter and downpipe aluminium