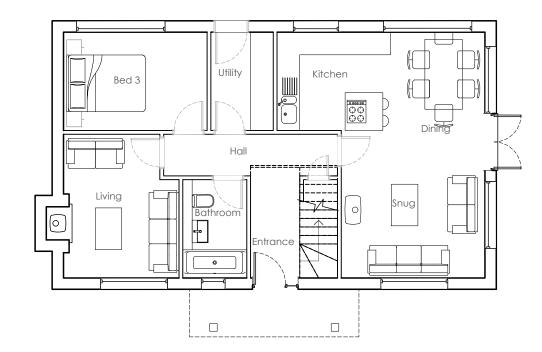

Approved Ground plan 1:100

Approved First plan 1:100

This drawing is copyright and is not to be reproduced. The contractor will be held responsible for the accuracy of works involving the setting out and checking of all dimensions on the drawing and on site. Dimensions must not be scaled from this drawing.

#### Schedule of Accommodation

3 Bedrooms Ground Floor: 72 sqm First Floor: 52 sqm Total Area: 124sqm

(excludes terraces, stairs and voids) Habitable area measured at first floor from 1200mm above floor - build area includes all space at first floor