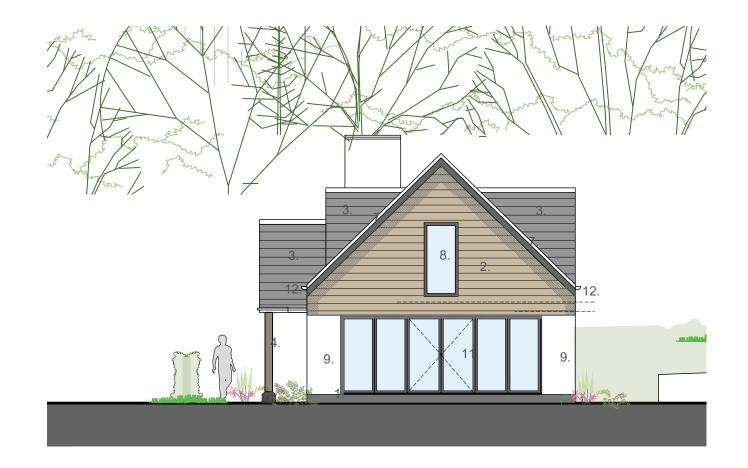

#### Material Key

- 1. Walls brickwork plinth
- 2. Walls horizontal timber cladding
- 3. Roof slate
- 4. Posts Timber square edged.
- 5. Roof light Velux or similar
- 6. Patio door aluminium grey
- 7. Fascias black
- 8. Windows aluminium grey
- 9. walls render
- 10. doors aluminium grey
- 11. bifold doors aluminium grey
- 12. gutter and downpipe aluminium

03 Side elevation @ 1:100

|          | 17  |
|----------|-----|
| Material | Kev |

- 1. Walls brickwork plinth
- 2. Walls horizontal timber cladding
- 3. Roof slate
- 4. Posts Timber square edged.
- 5. Roof light Velux or similar
- 6. Patio door aluminium grey
- 7. Fascias black
- 8. Windows aluminium grey
- 9. walls render
- 10. doors aluminium grey
- 11. bifold doors aluminium grey
- 12. gutter and downpipe aluminium