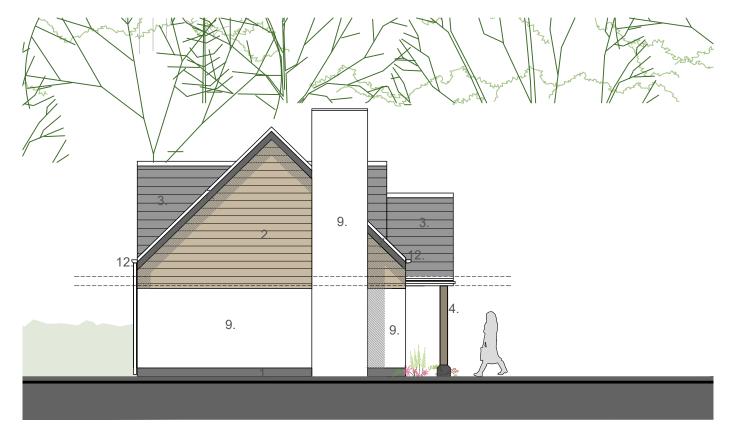

#### Material Key

- 1. Walls brickwork plinth
- 2. Walls horizontal timber cladding
- 3. Roof slate
- 4. Posts Timber square edged.
- 5. Roof light Velux or similar
- 6. Patio door aluminium grey
- 7. Fascias black
- 8. Windows aluminium grey
- 9. walls render
- 10. doors aluminium grey
- 11. bifold doors aluminium grey
- 12. gutter and downpipe aluminium

03 Side elevation @ 1:100

|          | 17  |
|----------|-----|
| Material | Kev |

- 1. Walls brickwork plinth
- 2. Walls horizontal timber cladding
- 3. Roof slate
- 4. Posts Timber square edged.
- 5. Roof light Velux or similar
- 6. Patio door aluminium grey
- 7. Fascias black
- 8. Windows aluminium grey
- 9. walls render
- 10. doors aluminium grey
- 11. bifold doors aluminium grey
- 12. gutter and downpipe aluminium

04 Side elevation @ 1:100

This drawing is copyright and is not to be reproduced. The contractor will be held responsible for the accuracy of works involving the setting out and checking of all dimensions on the drawing and on site. Dimensions must not be scaled from this drawing.