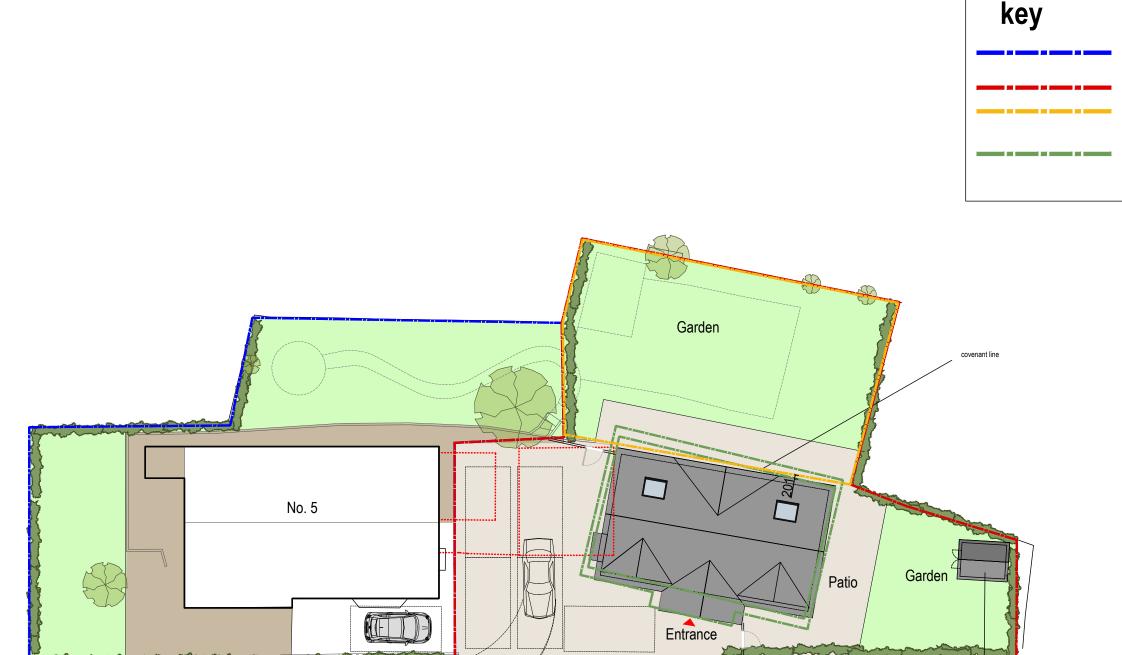

- applicant ownership
- application plot
- established covenant line restricting construction in rear garden
- Approval building line (including 500mm overhang)

### 1:200 0 1 2 3 4 5 6 7 8 9 10

rev a \_19-04-2021\_approved building rotated to reflect convenant line

Shed/ Bike store

| <sup>Client:</sup><br>Mr and Mrs Conway                                          | planning               |                             |                          |
|----------------------------------------------------------------------------------|------------------------|-----------------------------|--------------------------|
| Project:<br>New dwelling at 5 Olivers Batter<br>Olivers Battery, Winchester, Har |                        | Drawing No:<br>0235-02-105  | Revision:                |
| Title:<br>Proposed site plan                                                     | Drawn:<br>nb<br>Check: | Scale:<br>1:200 @ɑ3         | First Issue:<br>May 2021 |
| Lambourne, Grove Lane,<br>T: +44 (0) 1725 510407<br>e: info@bircharchitects      | Realynch               | rchit<br>, Salisbury, Wilts | ects                     |