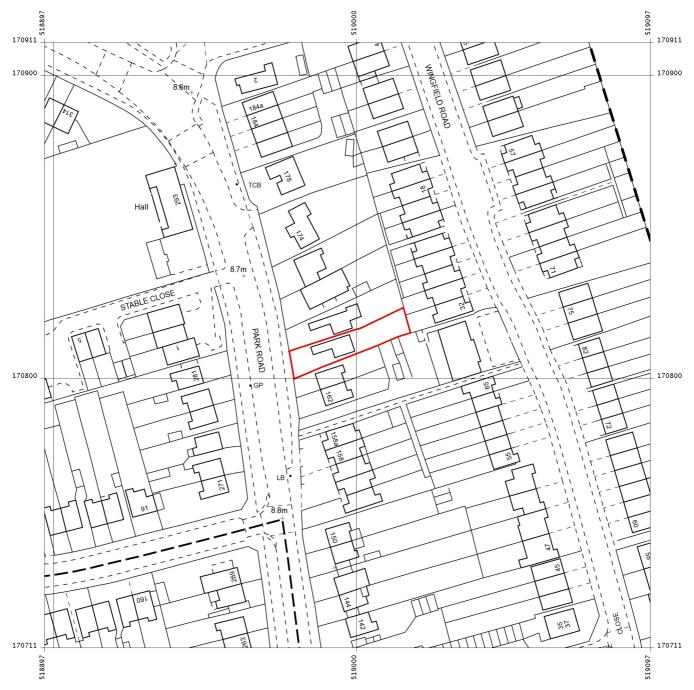

Produced 08 Aug 2014 from the Ordnance Survey National Geographic Database and incorporating surveyed revision available at this date. Reproduction in whole or part is prohibited without the prior permission of Ordnance Survey. © Crown Copyright 2014.

Ordnance Survey and the OS Symbol are registered trademarks of Ordnance Survey, the national mapping agency of Great Britain.

The representation of a road, track or path is no evidence of a right of way. The representation of features as lines is no evidence of a property boundary.

Supplied by: **Stanfords 08 Aug 2014** Stanfords Ordnance Survey Partner

Licence: 100035409 Order Licence Reference: OI745779 Centre coordinates: 518997 170811

166, Park Rd, Kingston Upon Thames KT2 5LP