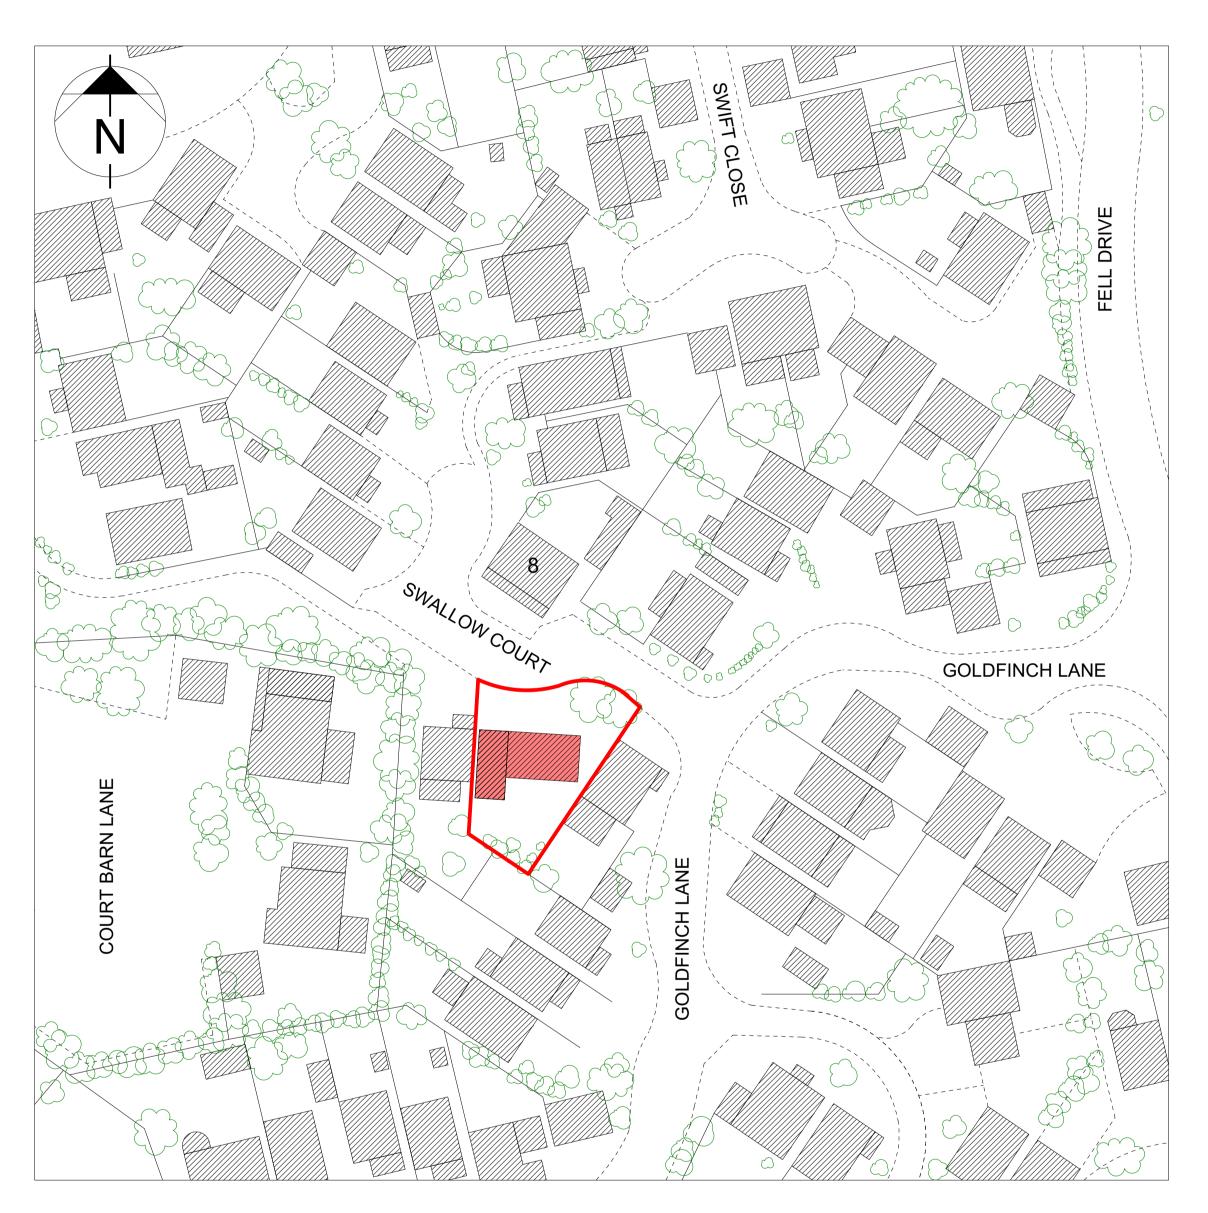

## LOCATION & BLOCK PLANS No. 1 SWALLOW COURT LEE ON THE SOLENT PO13 8LW SCALE 1:1250 & 500 @ A1

O 25m 50m 75m 100m 125m Scale 1:125

Contractors must check all dimensions on site. Only figured dimensions are to be worked from.

**LOCATION PLAN - SCALE 1:1250** 

**BLOCK PLAN - SCALE 1:500** 

DIMENSION AT ORIGINAL SHEET SIZE
Contractors must check all dimensions on site. Only figured dimensions are to be worked from. Discrepancies must be reported to the Architect before proceeding.® This drawing is Copyright
CONTRACTOR(S), SUB-CONTRACTORS AND MANUFACTURERS TO ENSURE THAT ALL MATERIALS AND COMPONENTS ARE SUITABLE FOR THEIR INTENDED PURPOSE AND LOCATION; DESIGNED, MANUFACTURED AND INSTALLED IN ACCORDANCE WITH ALL RELEVANT CURRENT BRITISH STANDARDS, CODES OF PRACTICE, AND MANUFACTURER'S SPECIFICATIONS.
WHERE AN ITEM IS COVERED BY DRAWINGS TO DIFFERENT SCALES THE LARGER