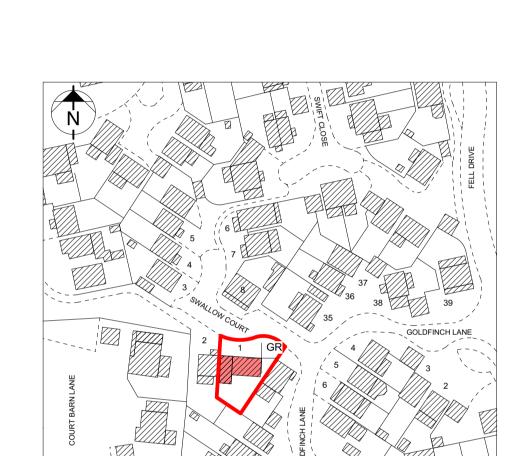

## LOCATION & BLOCK PLANS No. 1 SWALLOW COURT LEE ON THE SOLENT PO13 8LW SCALE 1:1250 & 500 @ A1

O 25m 50m 75m 100m 125m Scale 1:125

Contractors must check all dimensions on site. Only figured dimensions are to be worked from.

**LOCATION PLAN - SCALE 1:1250** 

**BLOCK PLAN - SCALE 1:500** 

DIMENSION AT ORIGINAL SHEET SIZE
Contractors must check all dimensions on site. Only figured dimensions are to be worked from. Discrepancies must be reported to the Architect before proceeding.® This drawing is Copyright
CONTRACTOR(S), SUB-CONTRACTORS AND MANUFACTURERS TO ENSURE THAT ALL MATERIALS AND COMPONENTS ARE SUITABLE FOR THEIR INTENDED PURPOSE AND LOCATION; DESIGNED, MANUFACTURED AND INSTALLED IN ACCORDANCE WITH ALL RELEVANT CURRENT BRITISH STANDARDS, CODES OF PRACTICE, AND MANUFACTURER'S SPECIFICATIONS.
WHERE AN ITEM IS COVERED BY DRAWINGS TO DIFFERENT SCALES THE LARGER