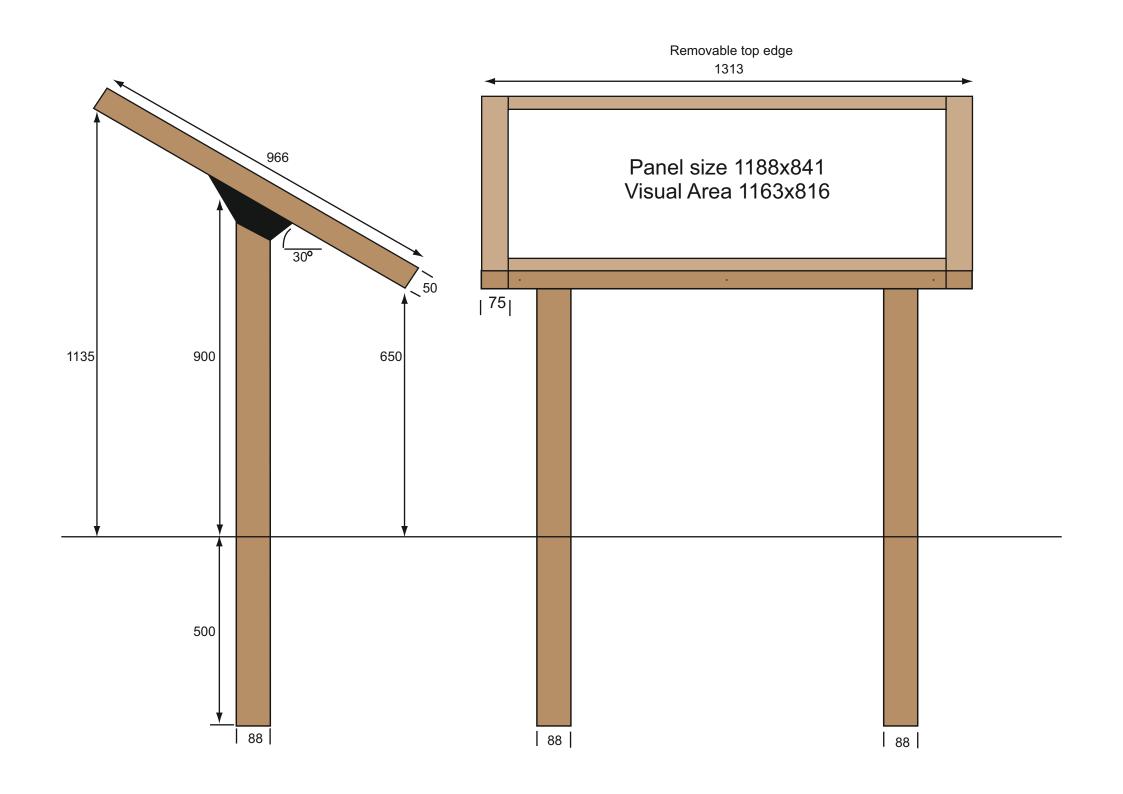

## Musketeer Lectern in wood-effect recycled plastic

St. Margaret's Womenswold – A0 (Panel size 1188 x 841, Visual Area 1163 x 816)

https://www.fwdp.co.uk/product/musketeer-twin-leg-recycled-plastic-lectern/

#### St Margarets, Womenswold

Musketeer - Lectern - Twin Leg Size: To take A0 - 1188mm x 841mm graphic panel Material: Recycled Plastic Finish: Cedar effect