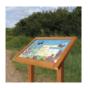

## Musketeer Lectern in wood-effect recycled plastic

St. Margaret's Womenswold – A0 (Panel size 1188 x 841, Visual Area 1163 x 816)

https://www.fwdp.co.uk/product/musketeer-twin-leg-recycled-plastic-lectern/

#### St Margarets, Womenswold

Musketeer - Lectern - Twin Leg Size: To take A0 - 1188mm x 841mm graphic panel Material: Recycled Plastic Finish: Cedar effect