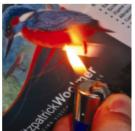

#### Product features

Full colour print to face

Heat cured DuoGuard™ anti graffiti, scratch and flame resistant coating

Moodond Malle You

100% recyclable

Powdercoat finish to standard colour

Size and shape to your specification\*\*

Delivered in 3 - 5 weeks\*

10 year guarantee against fading