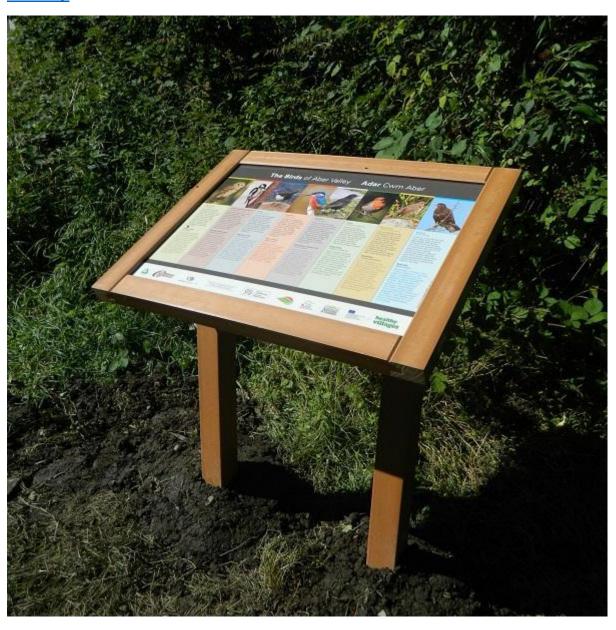

## Musketeer Lectern in wood-effect recycled plastic

St. Margaret's Womenswold – A0 (Panel size 1188 x 841, Visual Area 1163 x 816)

https://www.fwdp.co.uk/product/musketeer-twin-leg-recycled-plastic-lectern/

#### St Margarets, Womenswold

Musketeer - Lectern - Twin Leg Size: To take A0 - 1188mm x 841mm graphic panel Material: Recycled Plastic Finish: Cedar effect