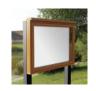

## Musketeer Lectern in wood-effect recycled plastic

St. Margaret's Womenswold – A0 (Panel size 1188 x 841, Visual Area 1163 x 816)

https://www.fwdp.co.uk/product/musketeer-twin-leg-recycled-plastic-lectern/

#### St Margarets, Womenswold

Musketeer - Lectern - Twin Leg Size: To take A0 - 1188mm x 841mm graphic panel Material: Recycled Plastic Finish: Cedar effect