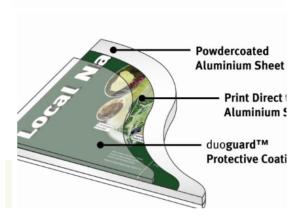

#### n-Viro™ graphic panel

Home ▶ Signage ▶ Graphic Panels ▶ n-Viro™ graphic panel

#### Product features

Full colour print to face

Heat cured DuoGuard™ anti graffiti, scratch and flame resistant coating

Moodond Malle You

100% recyclable

Powdercoat finish to standard colour

Size and shape to your specification\*\*

Delivered in 3 - 5 weeks\*

10 year guarantee against fading