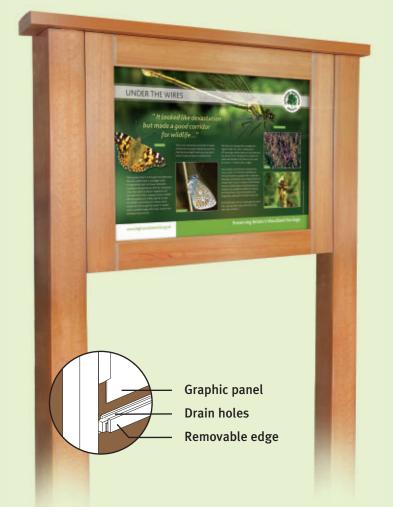

## Musketeer Lectern in wood-effect recycled plastic

St. Margaret's Womenswold – A0 (Panel size 1188 x 841, Visual Area 1163 x 816)

https://www.fwdp.co.uk/product/musketeer-twin-leg-recycled-plastic-lectern/

#### St Margarets, Womenswold

Musketeer - Lectern - Twin Leg Size: To take A0 - 1188mm x 841mm graphic panel Material: Recycled Plastic Finish: Cedar effect