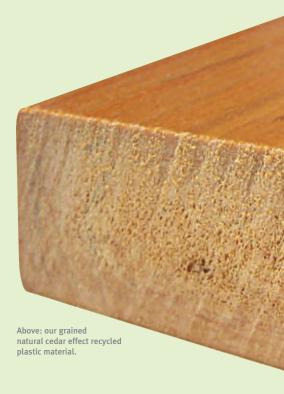

Timber effect recycled plastic signs from Fitzpatrick Woolmer have a grained cedar effect, are 100% recyclable\* and made from 100% recycled UK waste. They are maintenance free, rot proof, insect proof and non-biodegradable, whilst their natural timber look allows them to blend in seamlessly with the natural environment.

Our timber effect recycled plastic offers excellent weather resistance and UV stability, and due to the versatility of the material it can be machined and assembled in a similar way to our timber signs.