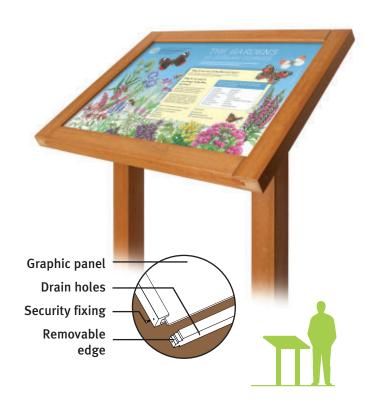

## Musketeer Lectern in wood-effect recycled plastic

St. Margaret's Womenswold – A0 (Panel size 1188 x 841, Visual Area 1163 x 816)

https://www.fwdp.co.uk/product/musketeer-twin-leg-recycled-plastic-lectern/

#### St Margarets, Womenswold

Musketeer - Lectern - Twin Leg Size: To take A0 - 1188mm x 841mm graphic panel Material: Recycled Plastic Finish: Cedar effect