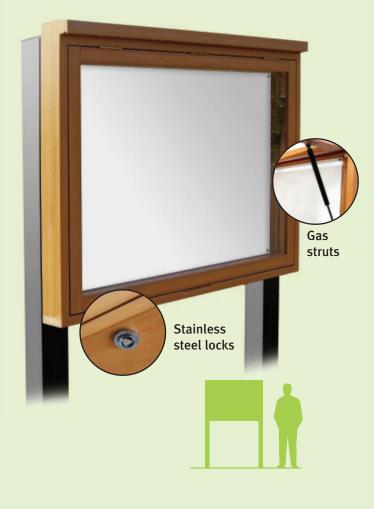

#### **Noticeboards**

The primary material in our recycled plastic signs is made from polystyrene, harvested from waste electronic goods, drinking cups, clothing hangers and other items that are non-biodegradable and often cause major disposal problems.

Tried and tested production methods ensure finished displays offer high levels of quality and durability, with the flexibility needed to keep information up-to-date and accessible to all.