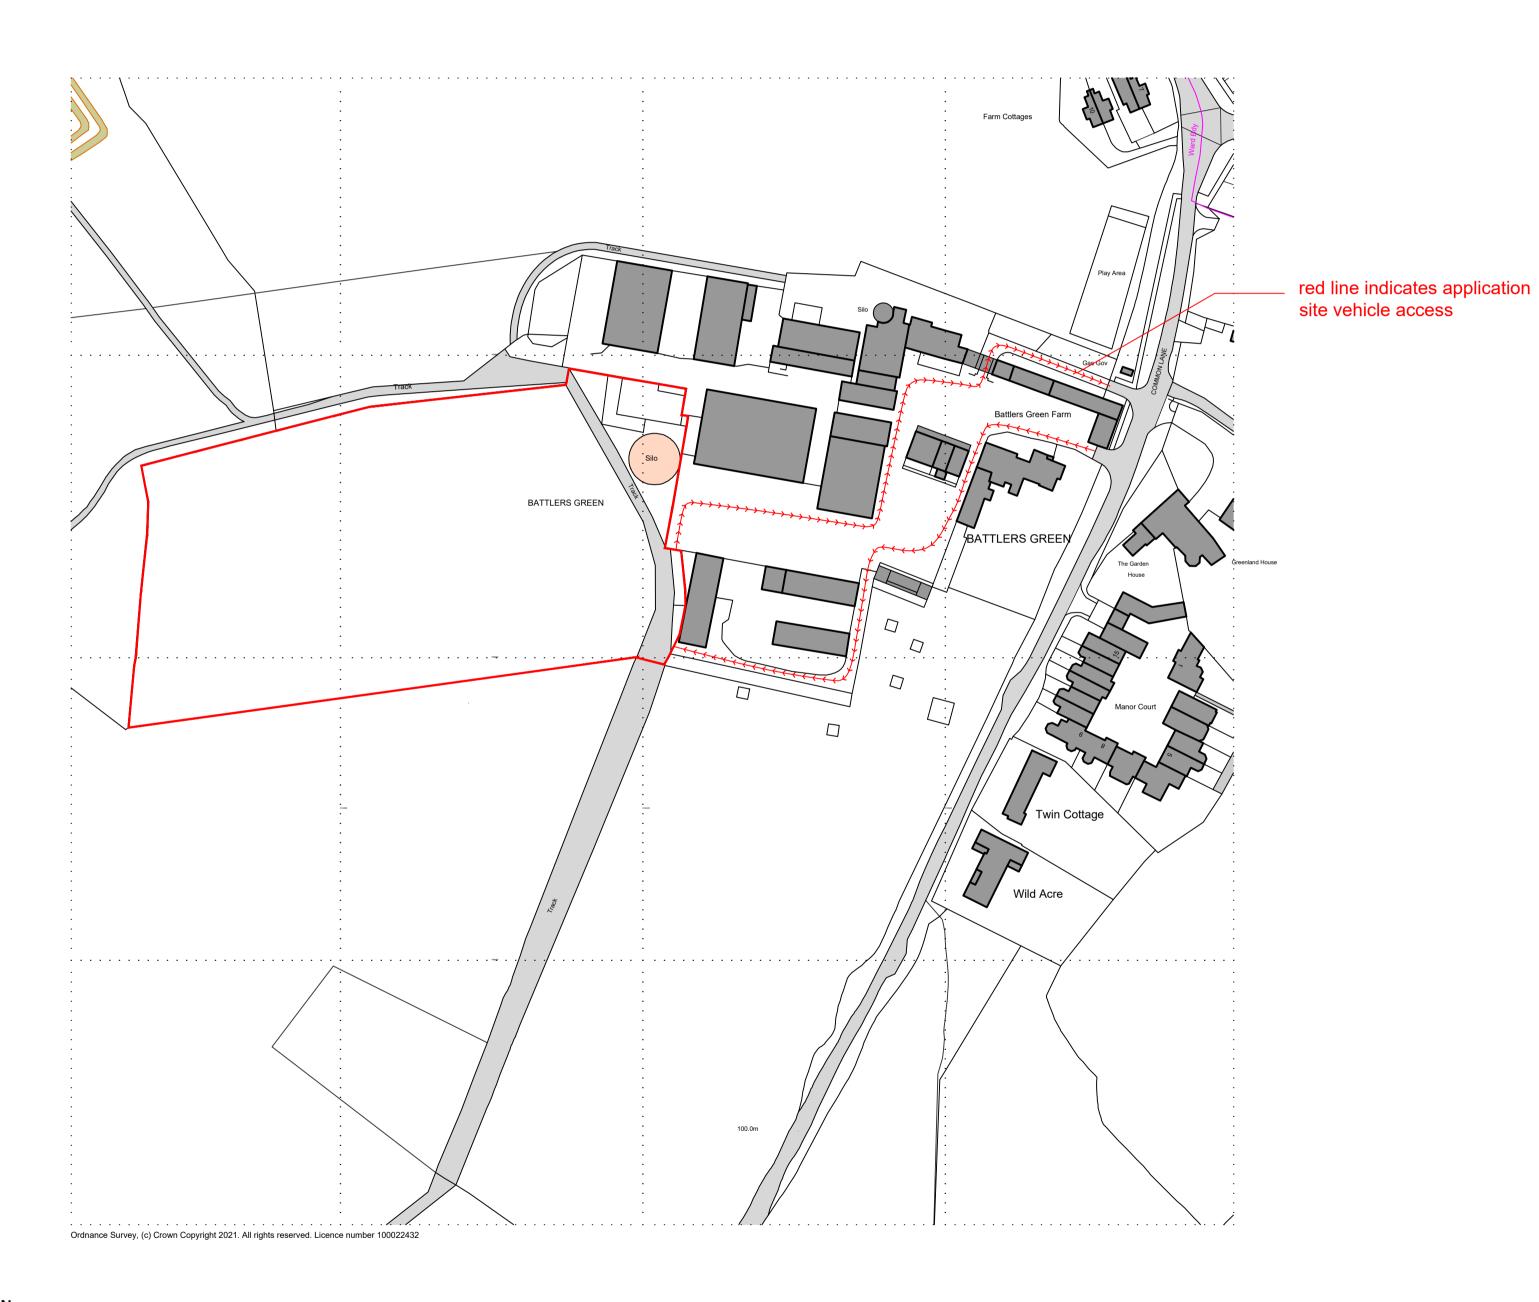

4. Site Location Plans are prepared from the Ordnance Survey Map with the sanction of the Controller of H.M. Stationery Office. Crown Copyright Reserved.

SITE LOCATION PLAN

SCALE 1:1250

Scale in Metres
0 10 20 30 40 50

DOGGY DAY CARE

SITE LOCATION PLAN

Date JUL19

Drawn APB

Rev. Project Number 408202

Checked SDL

Drawing Title

1:1250@ A1