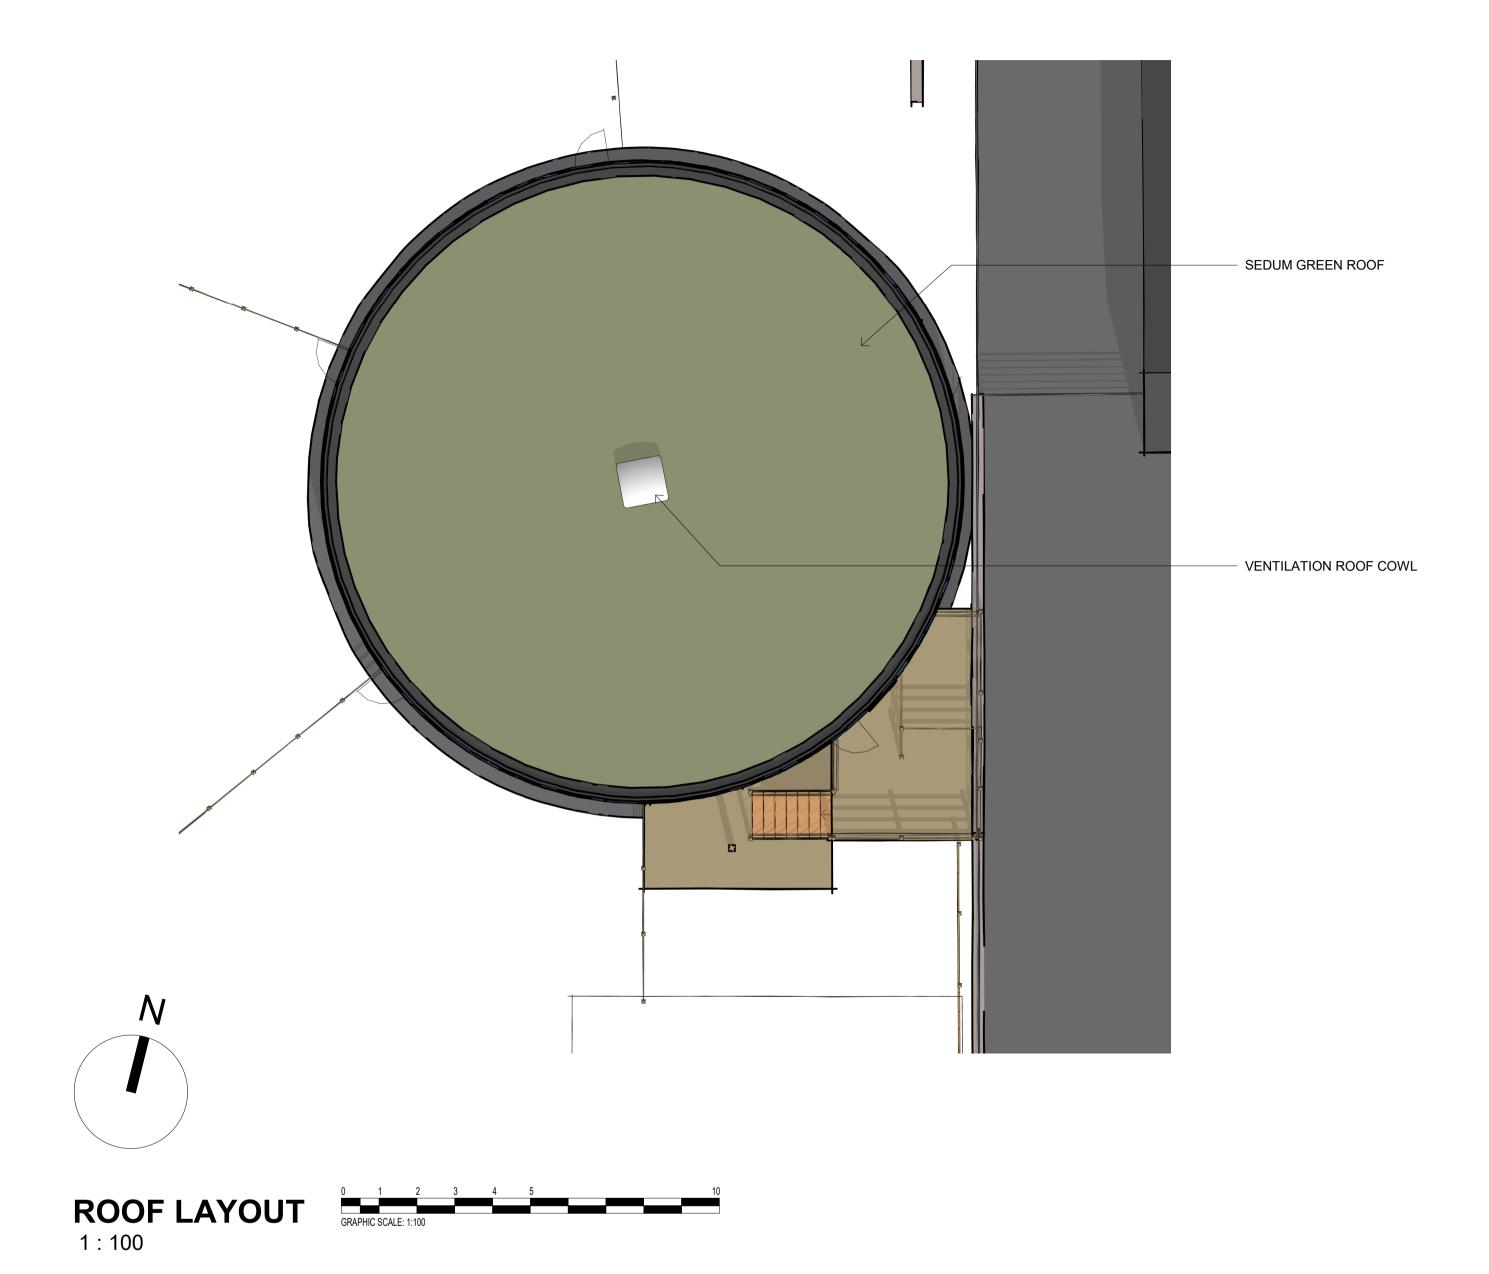

BATTLERS GREEN SITE

DRAWING TITLE

Roof Layout

| SCALE (@ A1)   | DRAWN BY | CHECKED BY | DATE     |
|----------------|----------|------------|----------|
| 1:100          | Author   | Checker    | 05/27/21 |
| DRAWING NUMBER |          |            | REV      |
| 480202 1 20    |          |            |          |