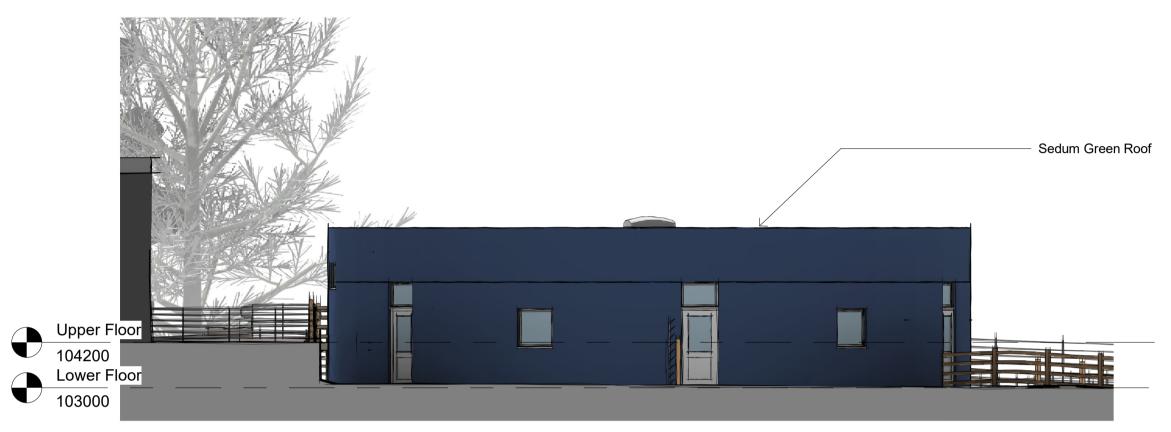

# **Proposed East Elevation** 1:100



### **Proposed North Elevation** 1: 100



#### **Proposed West elevation**



# **Proposed South Elevation** 1:100



#### <u>NOTES</u>

- 1. No dimensions are to be scaled from this drawing except for

- No dimensions are to be scaled from this drawing except for planning purposes.
   Contractors must verify all figured dimensions on site before commencing any work or making any shop drawings.
   This drawing is the sole copyright of Savills and no part may be reproduced without the written consent of the above.
   Site Location Plans are prepared from the Ordnance Survey Map with the sanction of the Controller of H.M. Stationery Office. Crown Copyright Reserved.

Description
Amendments Following Client Comments



DRAWING STATUS

RURAL CONSULTANCY SERVICES Savills (UK) Limited

Exchan