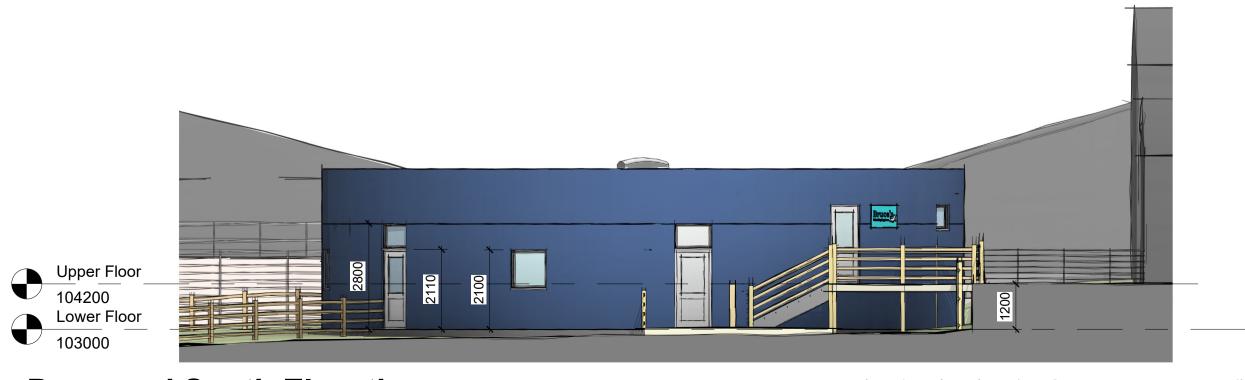

# **Proposed East Elevation** 1:100



### **Proposed North Elevation** 1: 100



#### **Proposed West elevation**



# **Proposed South Elevation** 1:100



#### <u>NOTES</u>

- 1. No dimensions are to be scaled from this drawing except for

- No dimensions are to be scaled from this drawing except for planning purposes.
   Contractors must verify all figured dimensions on site before commencing any work or making any shop drawings.
   This drawing is the sole copyright of Savills and no part may be reproduced without the written consent of the above.
   Site Location Plans are prepared from the Ordnance Survey Map with the sanction of the Controller of H.M. Stationery Office. Crown Copyright Reserved.

Description
Amendments Following Client Comments



DRAWING STATUS

RURAL CONSULTANCY SERVICES Savills (UK) Limited

Exchange House, Petworth West Sussex, GU28 0BF

Telephone: +44 (0)1798 345 980 Fax: +