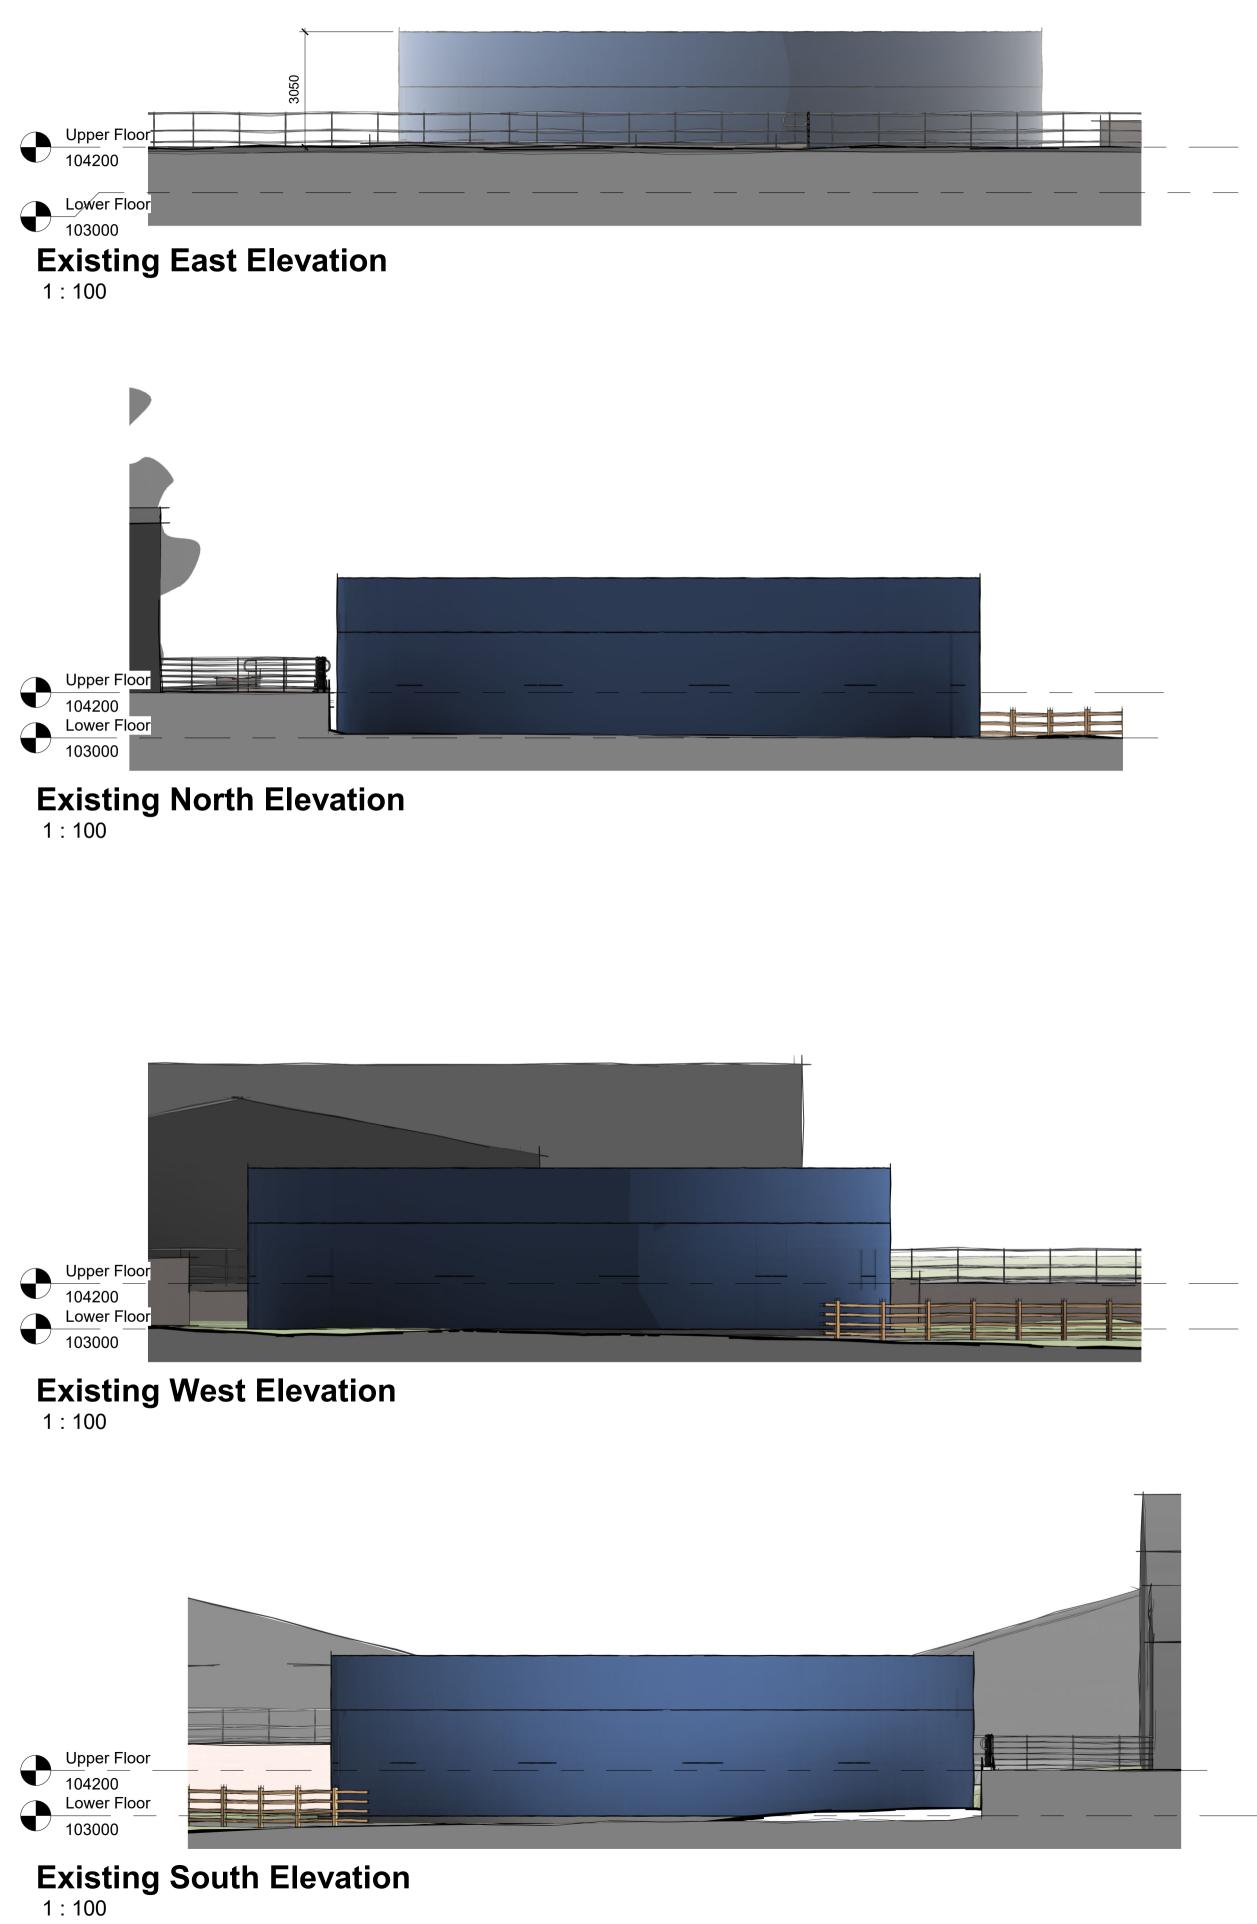

DRAWING TITLE Exisitng Plans and Elevations

PROJECT BATTLERS GREEN SITE

CLIENT BRUCE'S DOGGY DAY CARE

Exchange House, Petworth West Sussex, GU28 0BF Telephone: +44 (0)1798 345 980 Fax: +44 (0)1798 345 998 www.savills.com