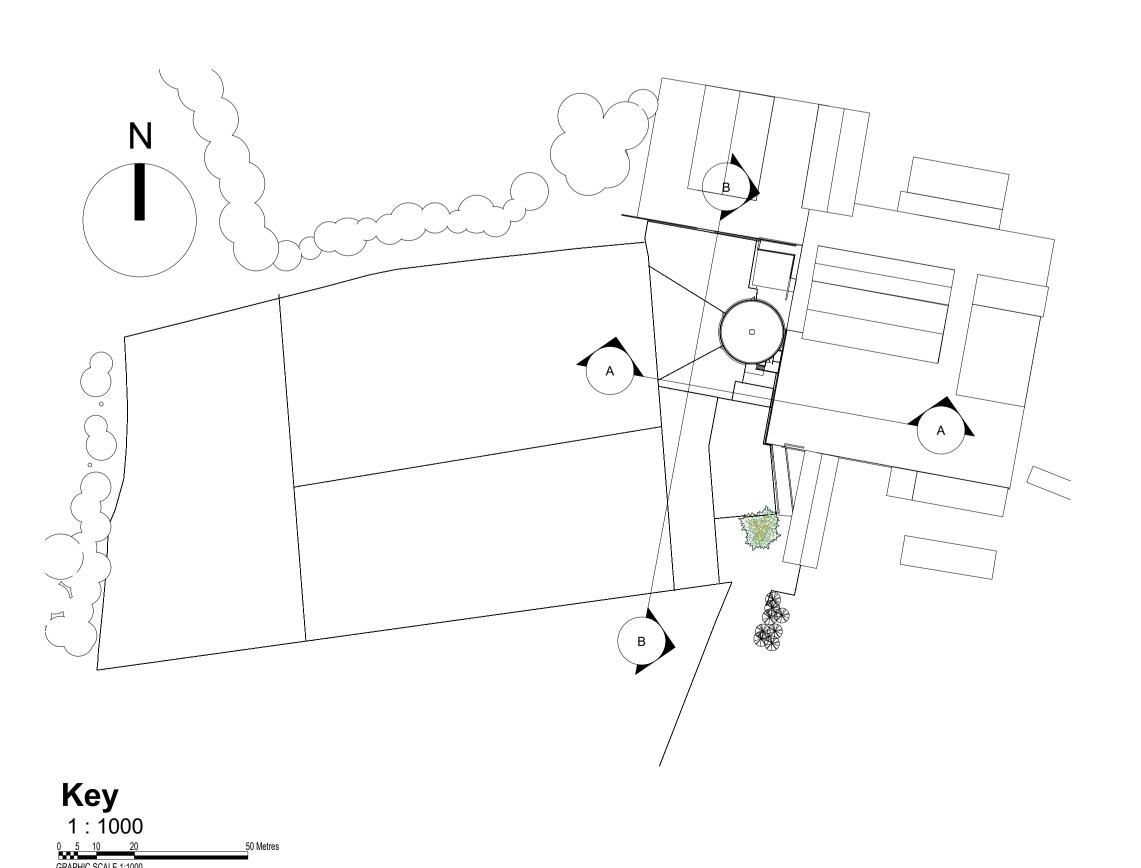

## Section A

1:200



## **Section B** 1 : 200



## <u>NOTES</u>

1. No dimensions are to be scaled from this drawing except for

No dimensions are to be scaled from this drawing except for planning purposes.
Contractors must verify all figured dimensions on site before commencing any work or making any shop drawings.
This drawing is the sole copyright of Savills and no part may be reproduced without the written consent of the above.
Site Location Plans are prepared from the Ordnance Survey Map with the sanction of the Controller of H.M. Stationery Office. Crown Copyright Reserved.

| Rev      | Description                          | Date     |  |
|----------|--------------------------------------|----------|--|
| A        | Amendments Following Client Comments | 27.05.21 |  |
| В        | Minor drawing amendment to section B | 02.06.2