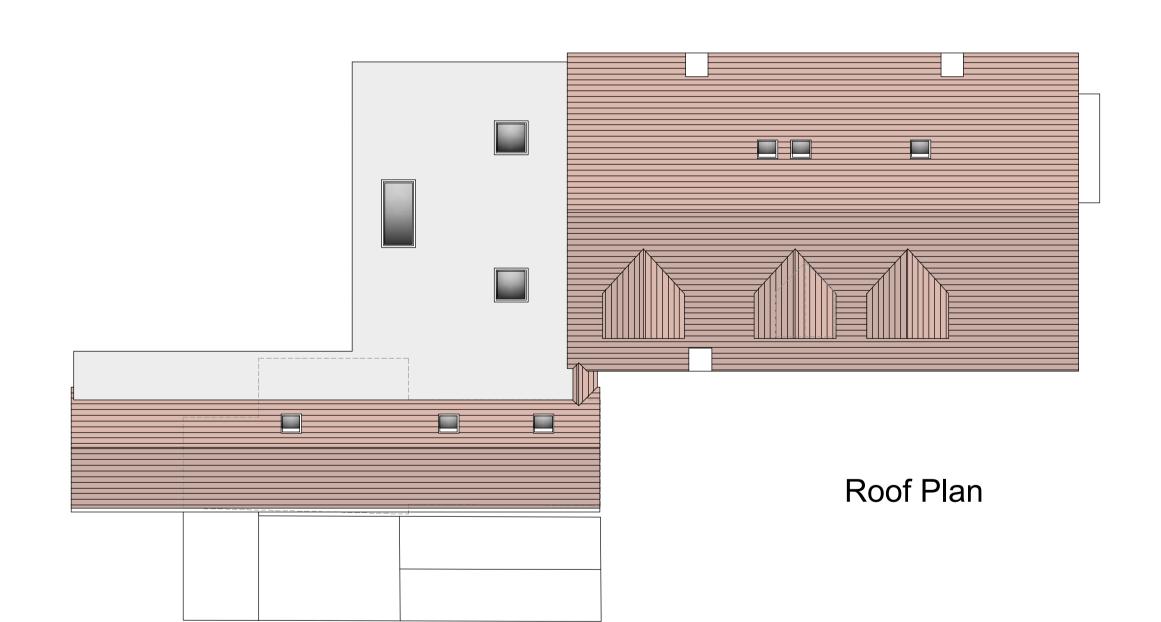

| Description |                   |
|-------------|-------------------|
| Project     | 35 Oakroyd Avenue |
|             | Potters Bar       |

EN6 1UP Drawing PROPOSED Elevations & Roof Plan

01/06/2021 Scale 1:100 Sheet size A1 GPS Drawn