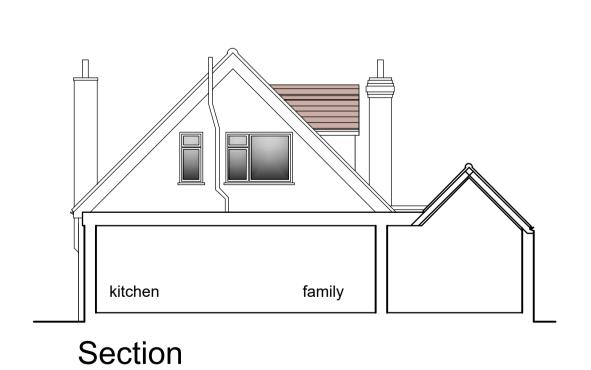

| Description |                   |
|-------------|-------------------|
| Project     | 35 Oakroyd Avenue |
|             | Potters Bar       |

EN6 1UP Drawing PROPOSED Elevations & Roof Plan

01/06/2021 Scale 1:100 Sheet size A1 GPS Drawn