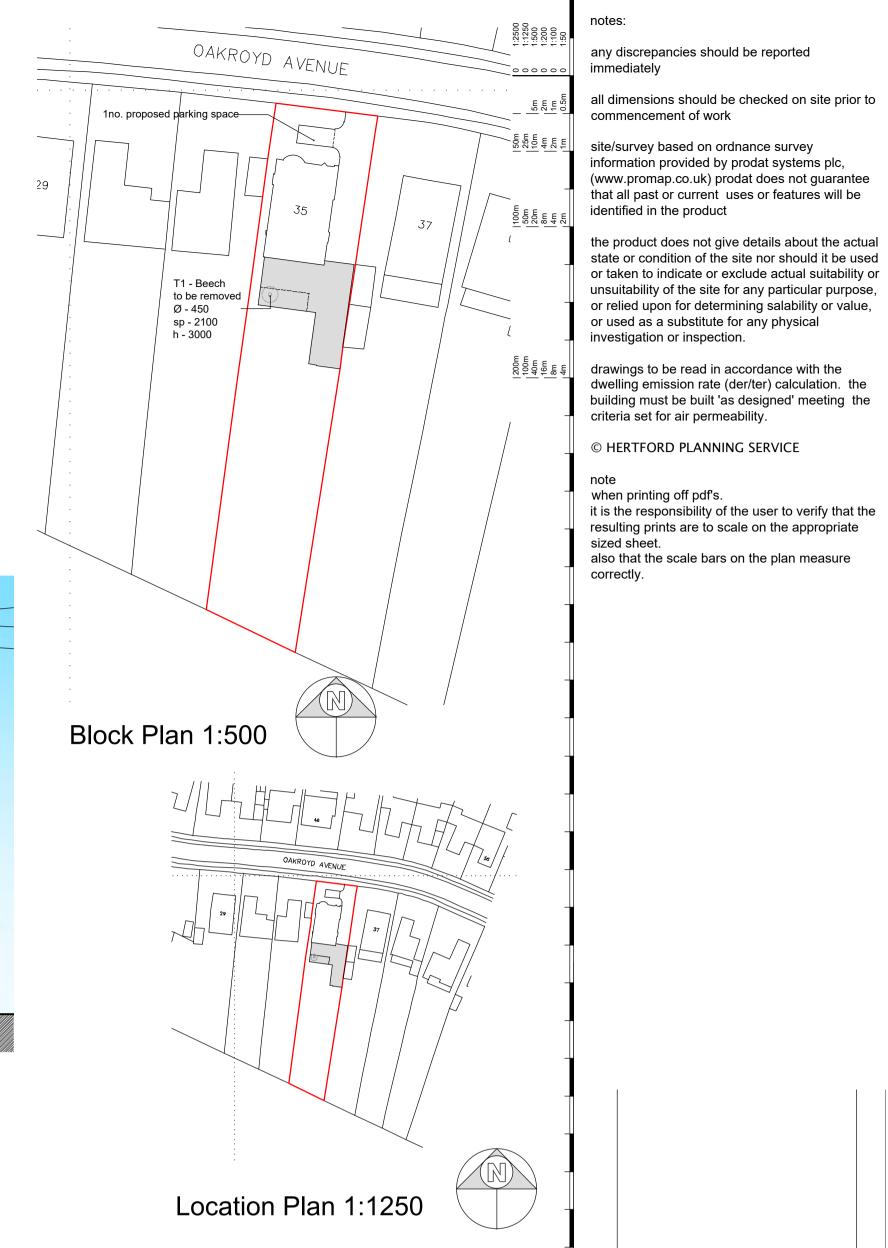

Flank Elevation

Rear Elevation

Hertford Planning Service

any discrepancies should be reported

all dimensions should be checked on site prior to commencement of work

the product does not give details about the actual state or condition of the site nor should it be used or taken to indicate or exclude actual suitability or

building must be built 'as designed' meeting the criteria set for air permeability.

it is the responsibility of the user to verify that the

resulting prints are to scale on the appropriate

also that the scale bars on the plan measure

© HERTFORD PLANNING SERVICE

when printing off pdf's.

sized sheet.

correctly.

immediately

identified in the product

Westgate House, 37–41 Castle Street, Hertford, Herts SG14 1HH Tel: 01992 552173 Fax: 01992 587643 Email: contact@hertfordplanning.co.uk www.hertfordplanning.co.uk

| Description |                   |
|-------------|-------------------|
| Project     | 35 Oakroyd Avenue |
|             | Potters Bar       |

EN6 1UP Drawing PROPOSED Elevations & Roof Plan

01/06/2021 Scale 1:100 Sheet size A1 GPS Drawn