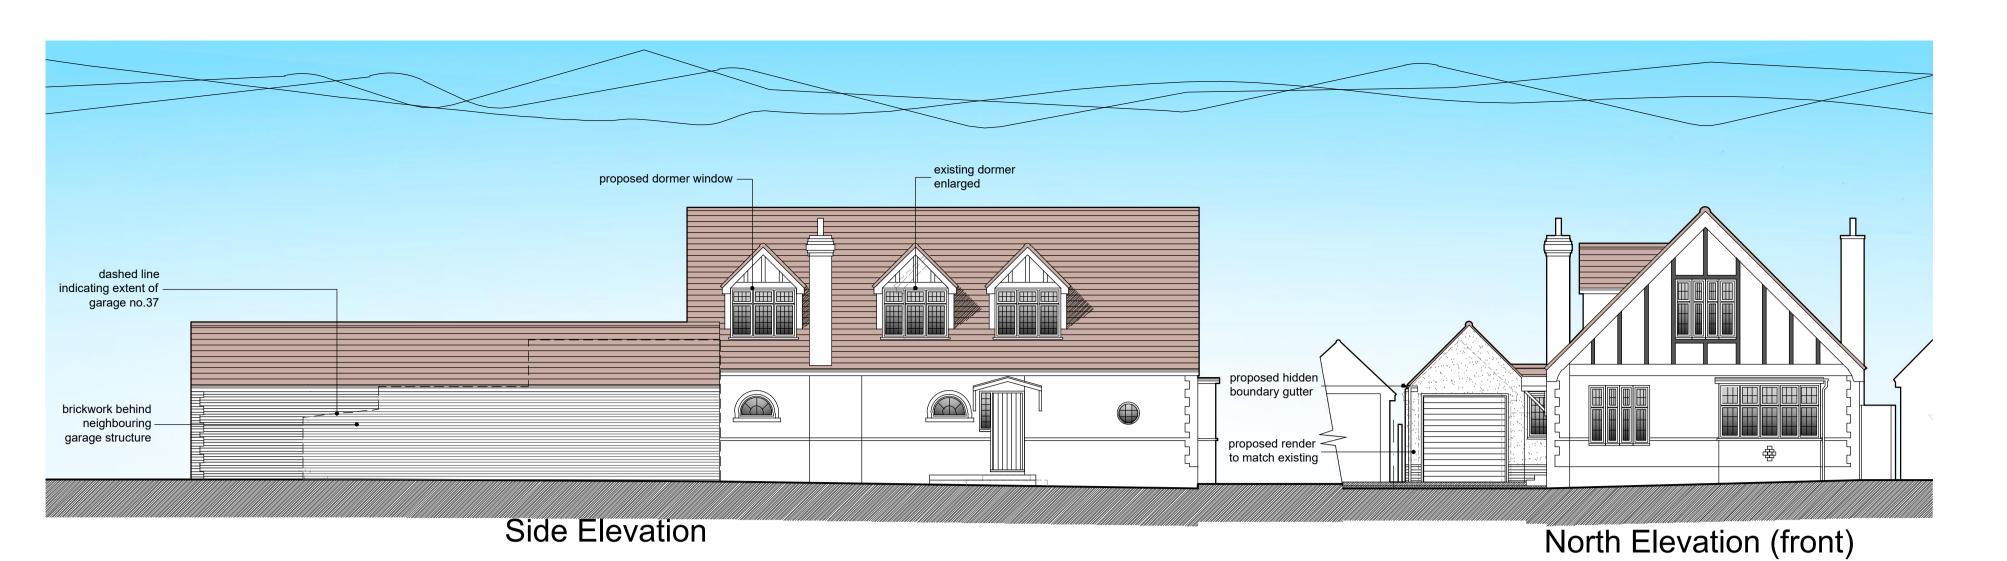

| Description |                   |
|-------------|-------------------|
| Project     | 35 Oakroyd Avenue |
|             | Potters Bar       |

EN6 1UP Drawing PROPOSED Elevations & Roof Plan

01/06/2021 Scale 1:100 Sheet size A1 GPS Drawn