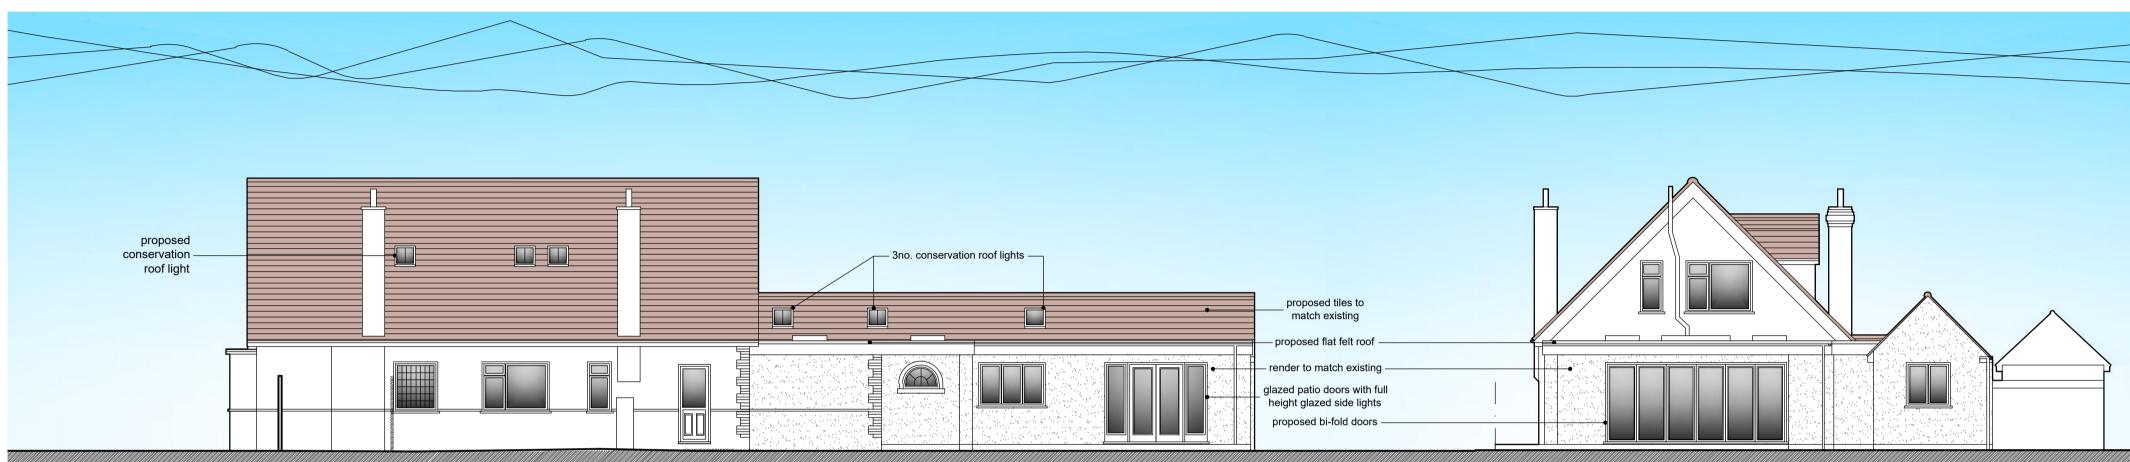

| Description |                   |
|-------------|-------------------|
| Project     | 35 Oakroyd Avenue |
|             | Potters Bar       |

EN6 1UP Drawing PROPOSED Elevations & Roof Plan

01/06/2021 Scale 1:100 Sheet size A1 GPS Drawn