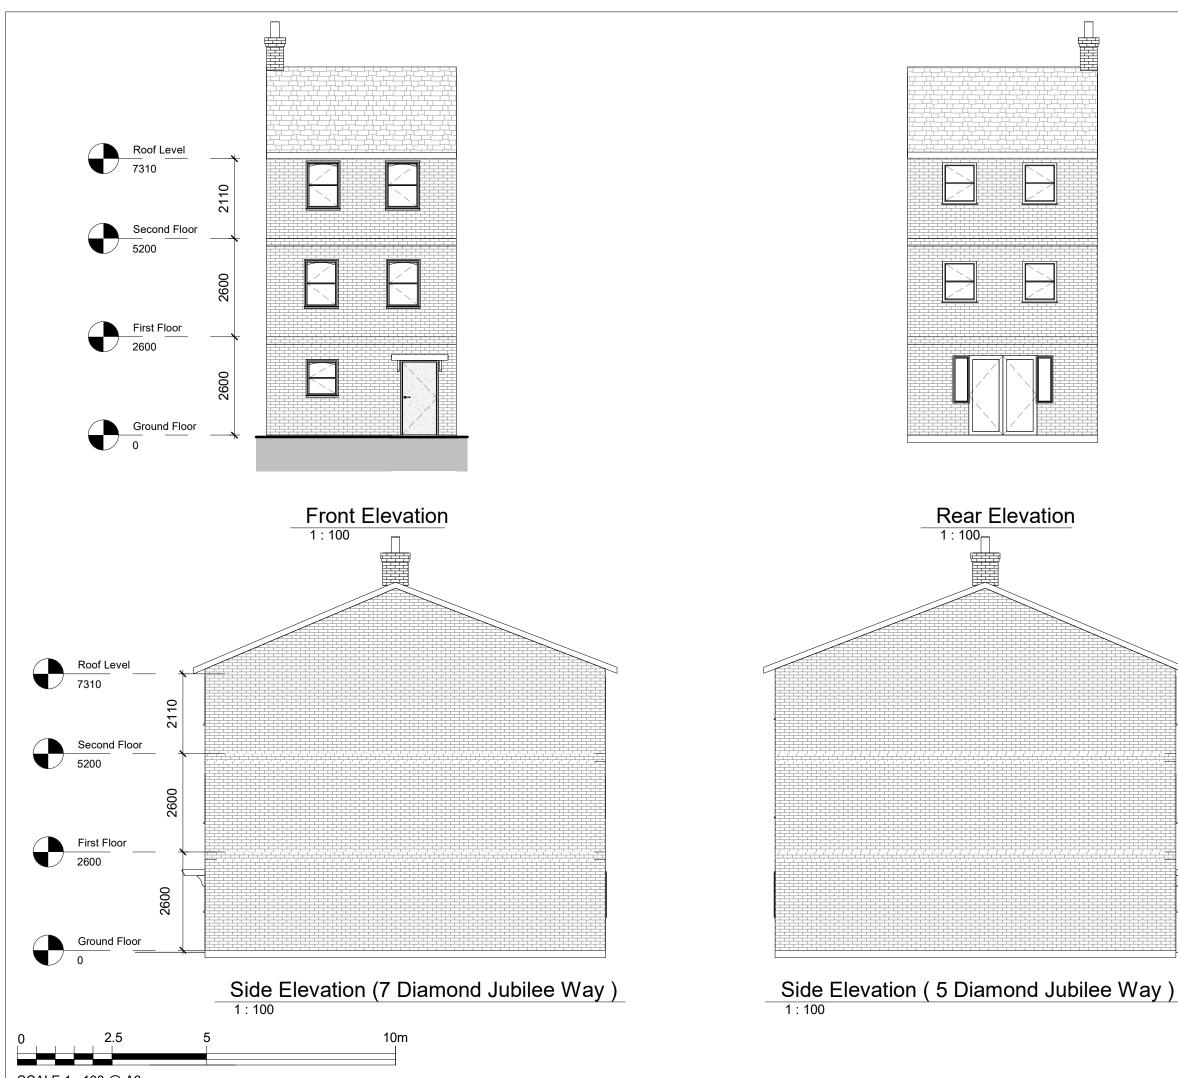

SCALE 1 : 100 @ A3

## NOTES

1. All dimensions and levels are to be verified at site. Any discrepancies and omissions shall be reported to the client prior to commencing the works.

2. Works to be carried out after obtaining necessary planning permissions from Local Authority and approvals from Building Controls.

3. This drawing is for planning purposes only and not for construction.

 Contractor shall be in contact with the Building Control Officer and co-ordinate inspections and obtain necessary approvals during construction.

 Adequate care shall be taken while excavating for foundations or any other works. There may be buried services and obstructions below ground. Care should be given when dealing with live services.

 All work to be carried out in accordance with the current edit