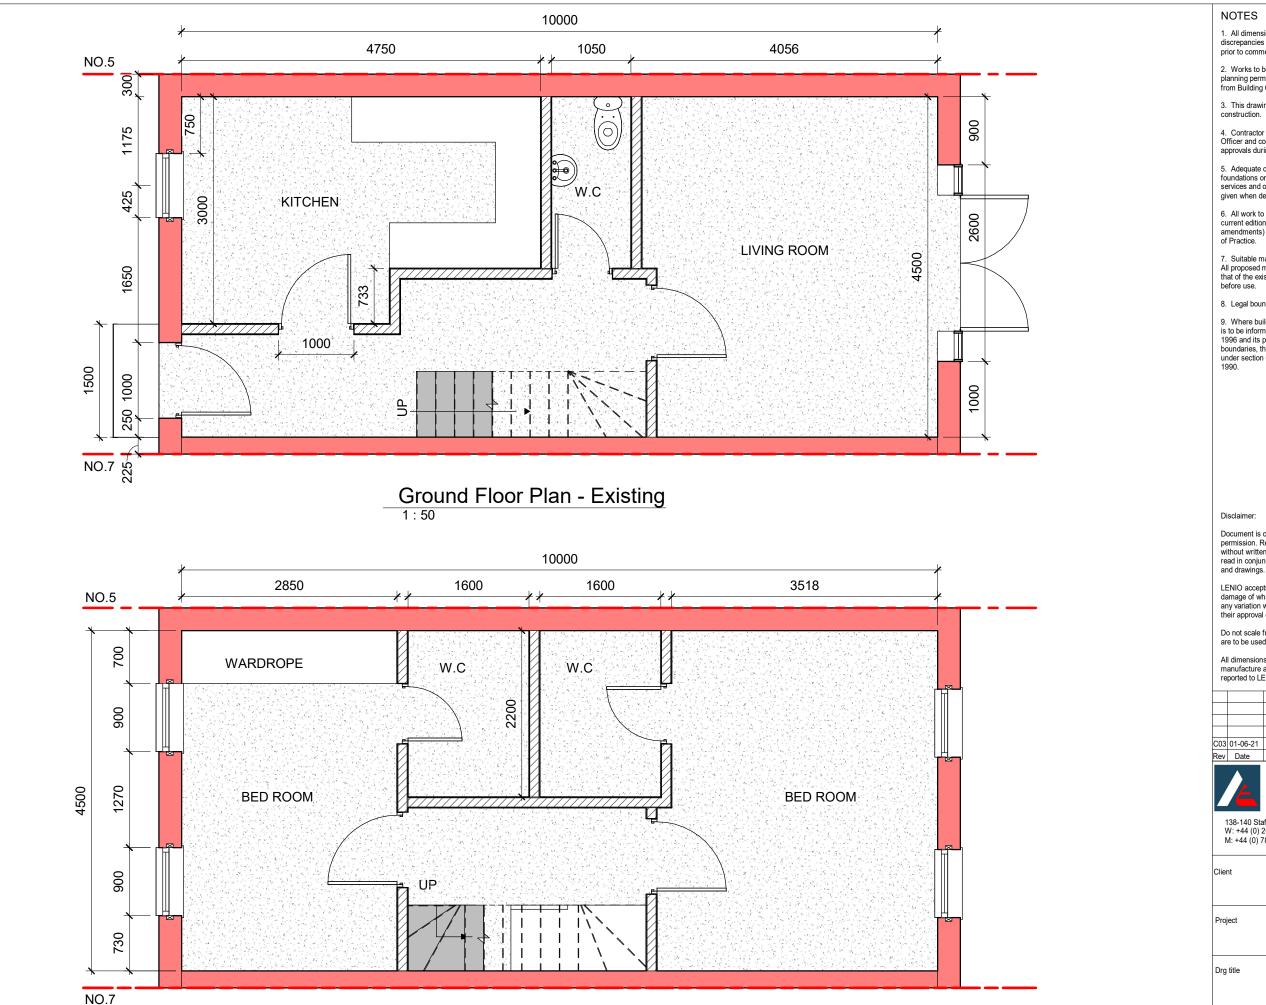

First Floor Plan - Existing

1.25

SCALE 1:50 @ A3

5m

- All dimensions and levels are to be verified at site. Any discrepancies and omissions shall be reported to the client prior to commencing the works.
- Works to be carried out after obtaining necessary planning permissions from Local Authority and approvals from Building Controls.
- 3. This drawing is for planning purposes only and not for construction
- 4. Contractor shall be in contact with the Building Control Officer and co-ordinate inspections and obtain necessary approvals during construction.
- Adequate care shall be taken while excavating for foundations or any other works. There may be buried services and obstructions below ground. Care should be given when dealing with live services.
- All work to be carried out in accordance with the current edition of the Building Regulations 1991 (including amendments) and all relevant British Standards and Code of Practice.
- 7. Suitable materials shall be selected by the contractor. All proposed materials are to be similar in appearance to that of the existing house. Client to approve all materials before use.
- 8. Legal boundaries and site extents to be verified.
- Where building to the boundaries, the adjacent owner is to be informed under the terms of the Party Wall Act 1996 and its provisions followed. Where building over boundaries, the adjacent owner is to be served notice under section 65 of the Town & Country Planning Act 1990.

SINGLE STOREY REAR EXTENSION - 4m

EXISTING - GROUND AND FIRST FLOOR LEVEL

| Drawing stat | us FC        | R APPRO | OVAL |       |     |
|--------------|--------------|---------|------|-------|-----|
| Dwg no. 2    | 4016JNA-EX-0 | F_FF-10 | 01   | Rev ( | C03 |
| Date 01-     | 06-2021      | Scale   | 1:50 | •     |     |