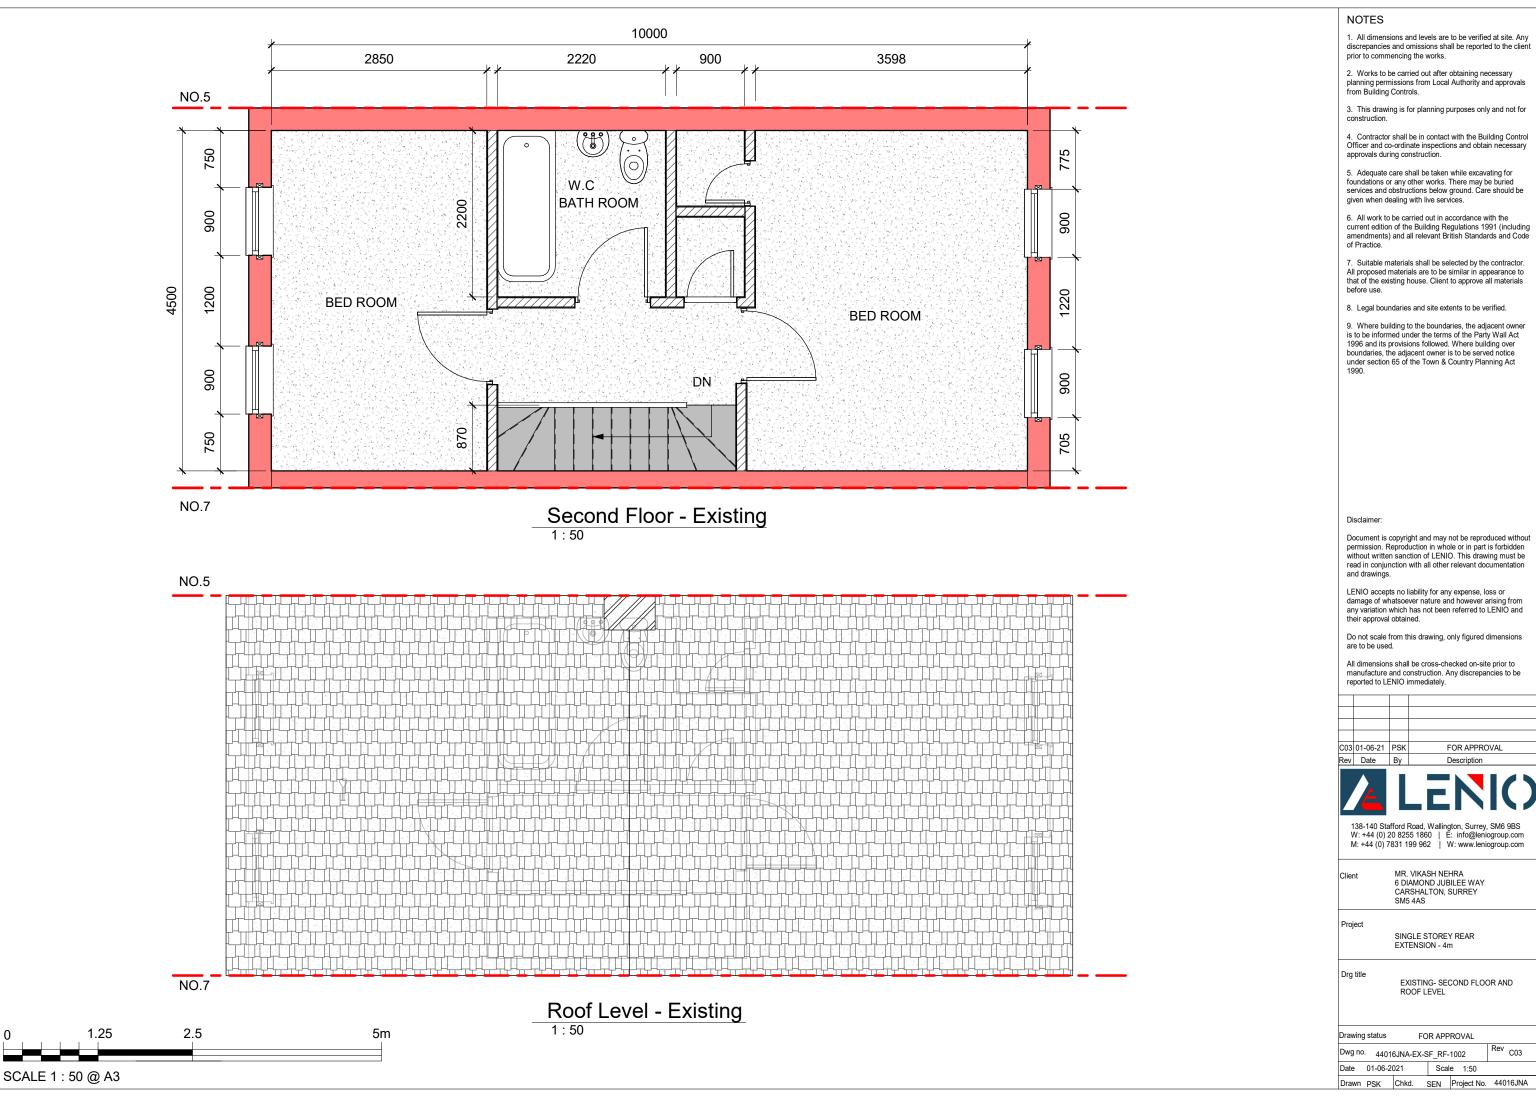

SINGLE STOREY REAR EXTENSION - 4m

EXISTING- SECOND FLOOR AND ROOF LEVEL

| Drawing status  | FOR APPROVAL    |         |
|-----------------|-----------------|---------|
| Dwg no. 44016JI | A-EX-SF_RF-1002 | Rev C03 |
| Date 01-06-202  | Scale 1:50      |         |