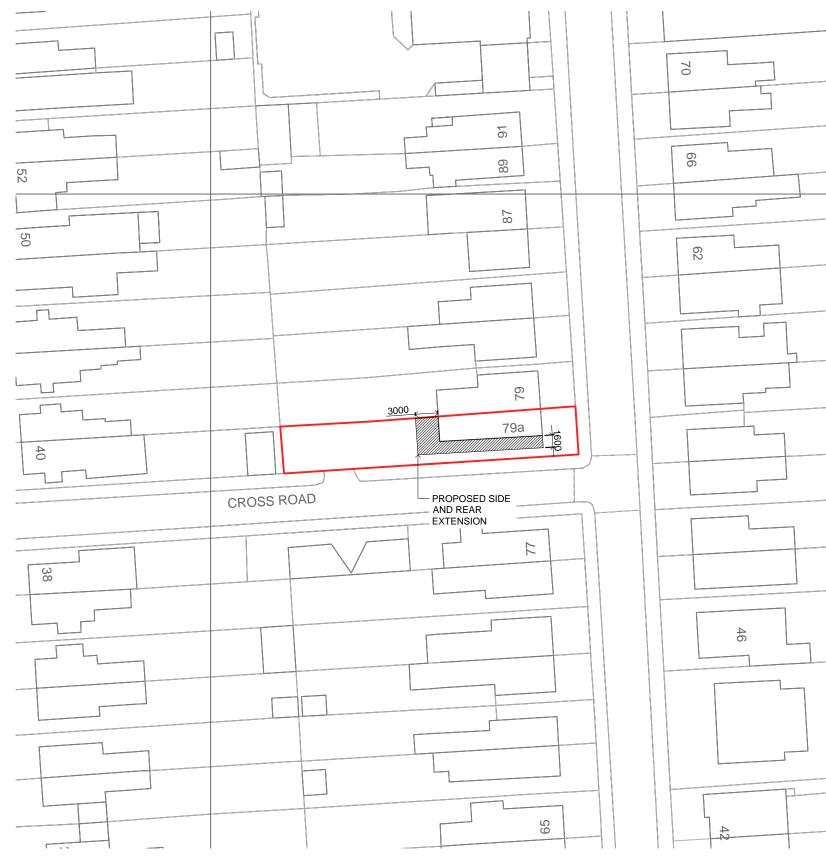

| Note to the builder:<br>This drawing is to be read in conjunction with all related<br>drawings.<br>All dimensions must be checked and verified on site before<br>commencing any work.<br>The originator should be notified immediately of any<br>discrepancy. |  | 4.05.2021 | Description<br>DESIGN<br>PLANNING | KTH WORKS<br>33 Victoria Street<br>ME20 7HJ<br>t: +44 (0) 77 2555 9016<br>e: kehayova.hristina@gmail.com | Project:<br>79A Carshalton Grove SM1 4NB<br>SIDE/ REAR EXTENSION<br>Drawing Title:<br>BLOCK PLAN |
|---------------------------------------------------------------------------------------------------------------------------------------------------------------------------------------------------------------------------------------------------------------|--|-----------|-----------------------------------|----------------------------------------------------------------------------------------------------------|--------------------------------------------------------------------------------------------------|
|---------------------------------------------------------------------------------------------------------------------------------------------------------------------------------------------------------------------------------------------------------------|--|-----------|-----------------------------------|----------------------------------------------------------------------------------------------------------|--------------------------------------------------------------------------------------------------|

|                                         | N          |
|-----------------------------------------|------------|
|                                         |            |
| Drawing No                              | Revision   |
| <br>072002-001<br>Scale 1:500 @ A3 Date | 07.05.2021 |
| Drawing Status PLANNING                 |            |
| 1                                       |            |