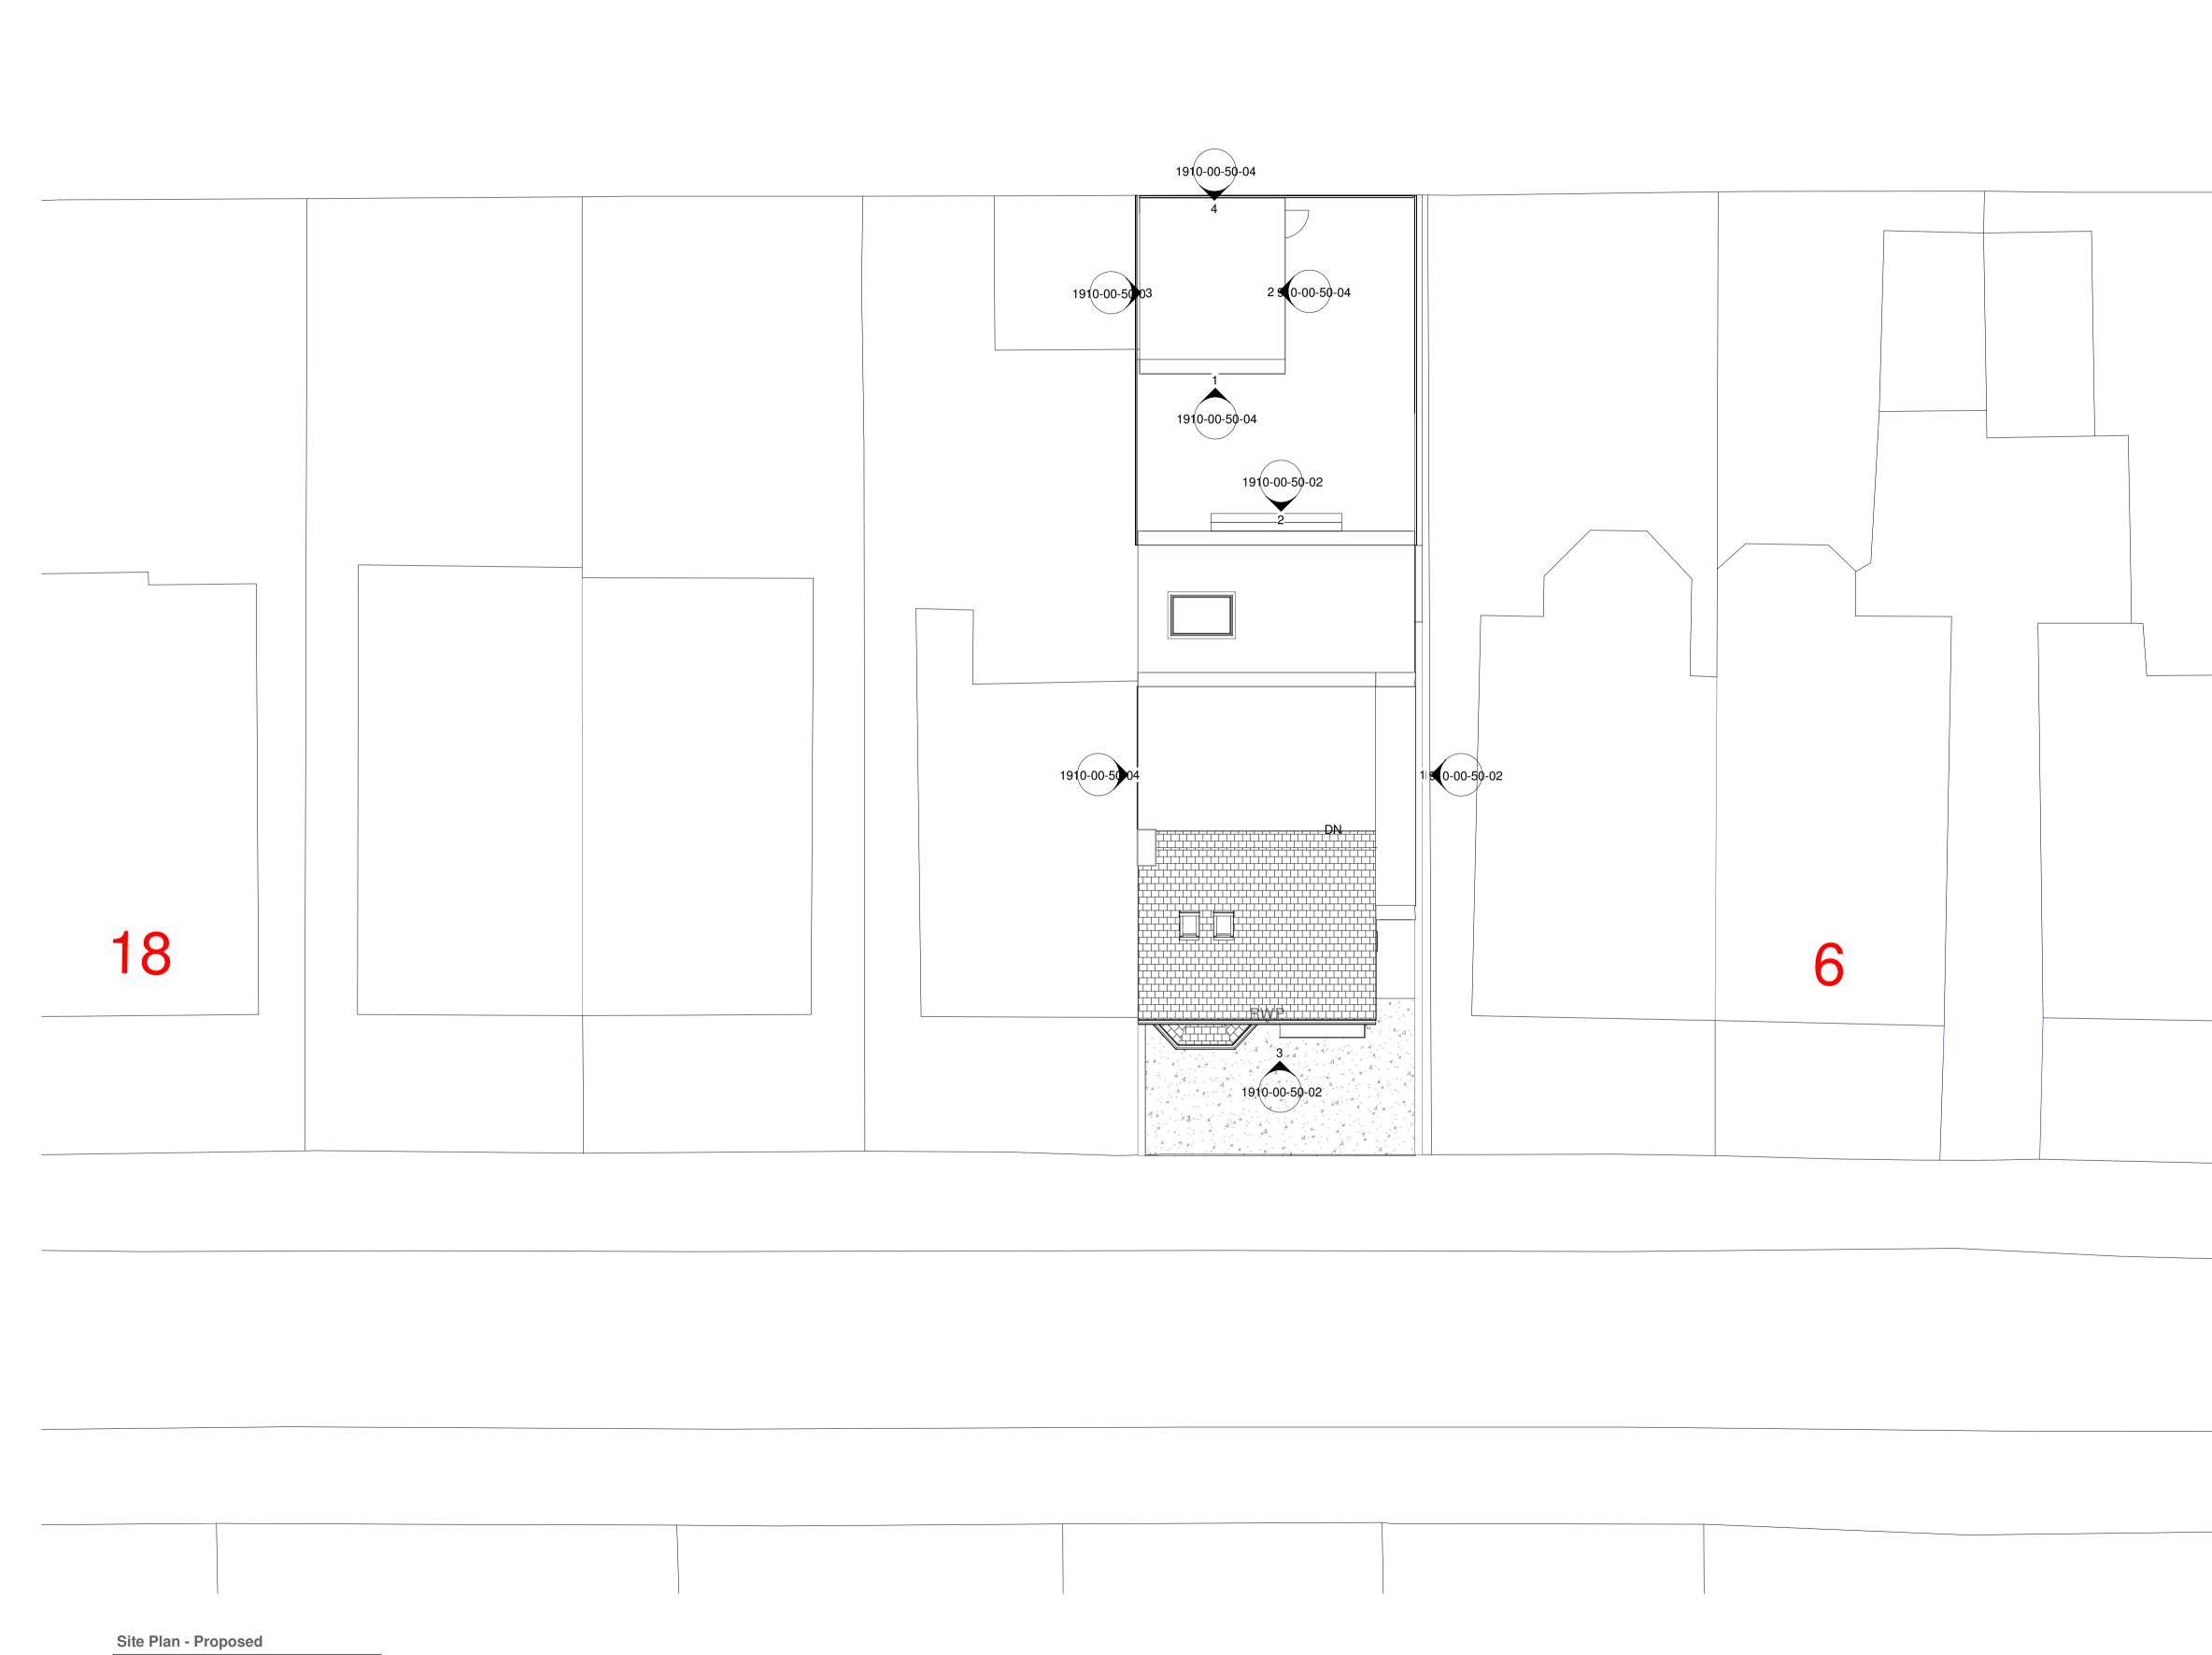

| Revision | Date       | Alteration                                                                                                                  |
|----------|------------|-----------------------------------------------------------------------------------------------------------------------------|
| A        | 10/12/2020 | Preliminary for client comment.                                                                                             |
| В        | 02/02/2021 | Revision to design following<br>initial client meeting -<br>ammendment to stairs /<br>side extension etc.                   |
| С        | 27/05/2021 | Revision including raising<br>side extension glazing to<br>ridge height, ammendment<br>to WC door, removal of bike<br>shed. |
| D        | 27/05/2021 | PLANNING REV