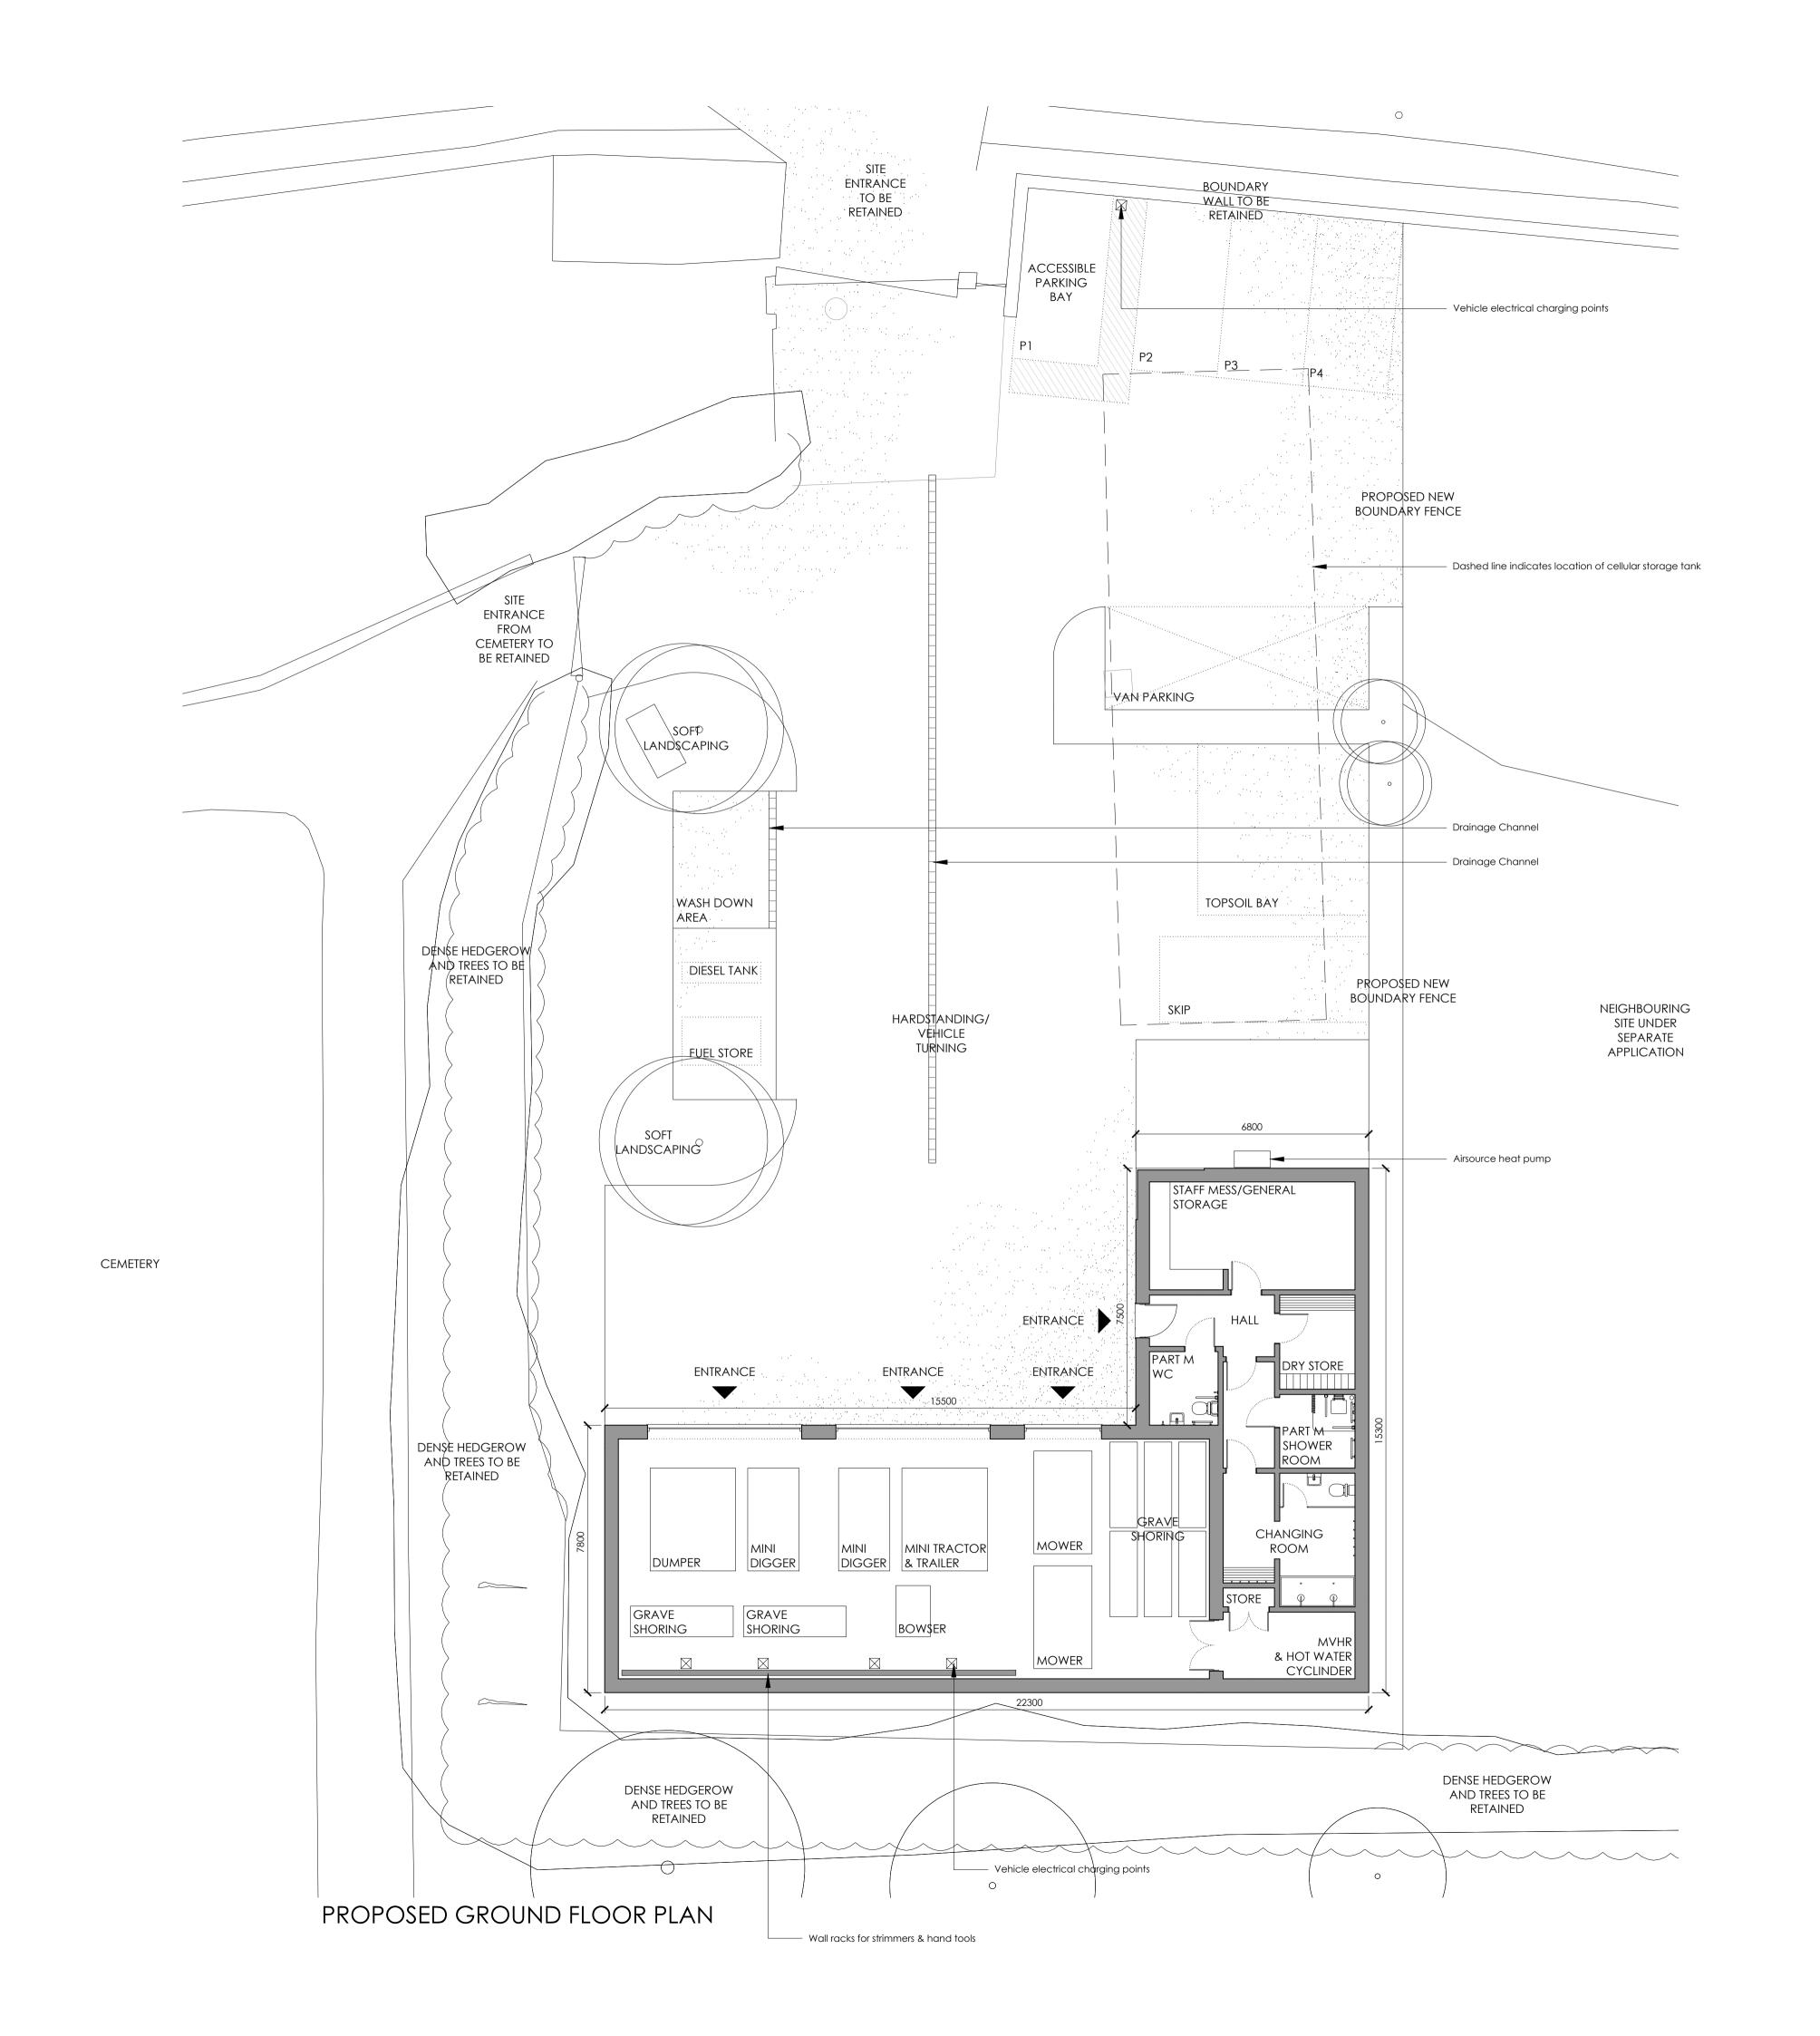

01227 634334

Project Title
PROPOSED DEPOT BUILDING
BENHALL MILL DEPOT AECOMM

PROPOSED FLOOR PLANS

20.013-ONA-200.000

SB 1:100 @ A1 OCT 2020 Drawing Status

PLANNING

Project No. Drawing No. 20.013 200.000

JR