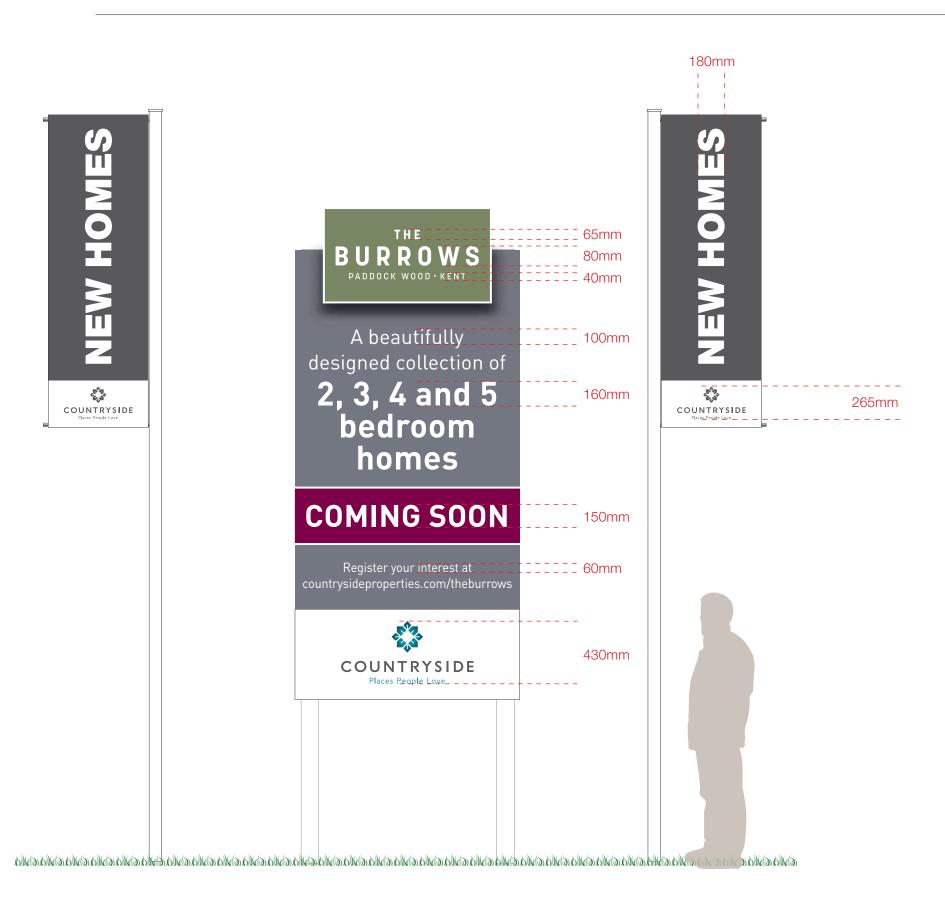

## Countryside Properties I The Burrows I Paddock Wood I Kent Advertisement consent document V2 I May 2021

Signage specifications I Scale 1:25@A3

Signage locations | Scale 1:250@A3

- Page 1. Coming Soon sign with flagpoles Colours, materials and overall dimensions.
- Page 2. Coming Soon sign with flagpoles Individual sizes of text and logos.
- Page 3. Coming Soon sign with flagpoles Framework structure and foundation details.
- Page 4. V-board with flagpoles Colours, materials and overall dimensions.
- Page 5. V-board with flagpoles Individual sizes of text and logos.
- Page 6. V-board with flagpoles Framework structure and foundation details.
- Page 7. Secondary signage Colours, materials and overall dimensions.
- Page 8. Secondary signage Individual sizes of text and logos.
- Page 9. Secondary signage Framework structure and foundation details.
- Page 10. Signage locations Positions of all signage on illustrative site plan.