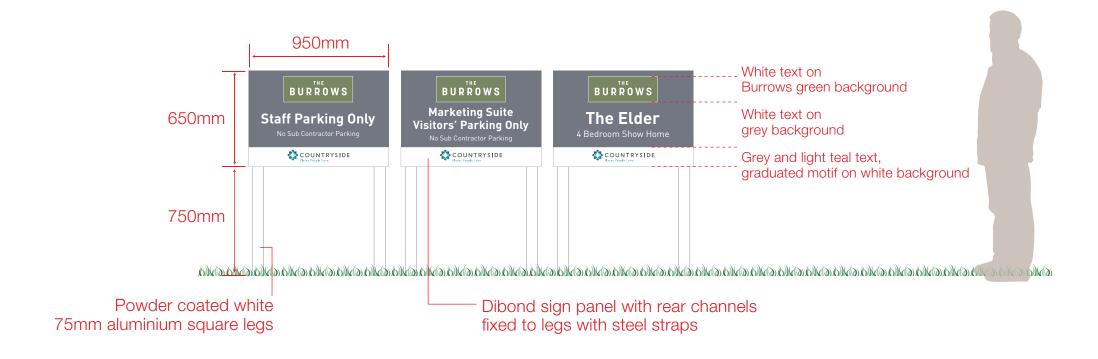

| Page  | 7        |  |  |
|-------|----------|--|--|
| Ver   | 2        |  |  |
| Date  | 28/05/21 |  |  |
| Size  | АЗ       |  |  |
| Scale | 1:25     |  |  |

|                    | 0.5 | m  | 1.5m |    | 2.5m |
|--------------------|-----|----|------|----|------|
| Scale bar (metres) |     |    |      |    |      |
| ` (                | )   | 1m |      | 2m |      |

| Countryside I The Burrows I | May | 2021 |
|-----------------------------|-----|------|
|-----------------------------|-----|------|

| Page  | 8        |  |
|-------|----------|--|
| Ver   | 2        |  |
| Date  | 28/05/21 |  |
| Size  | АЗ       |  |
| Scale | 1:25     |  |