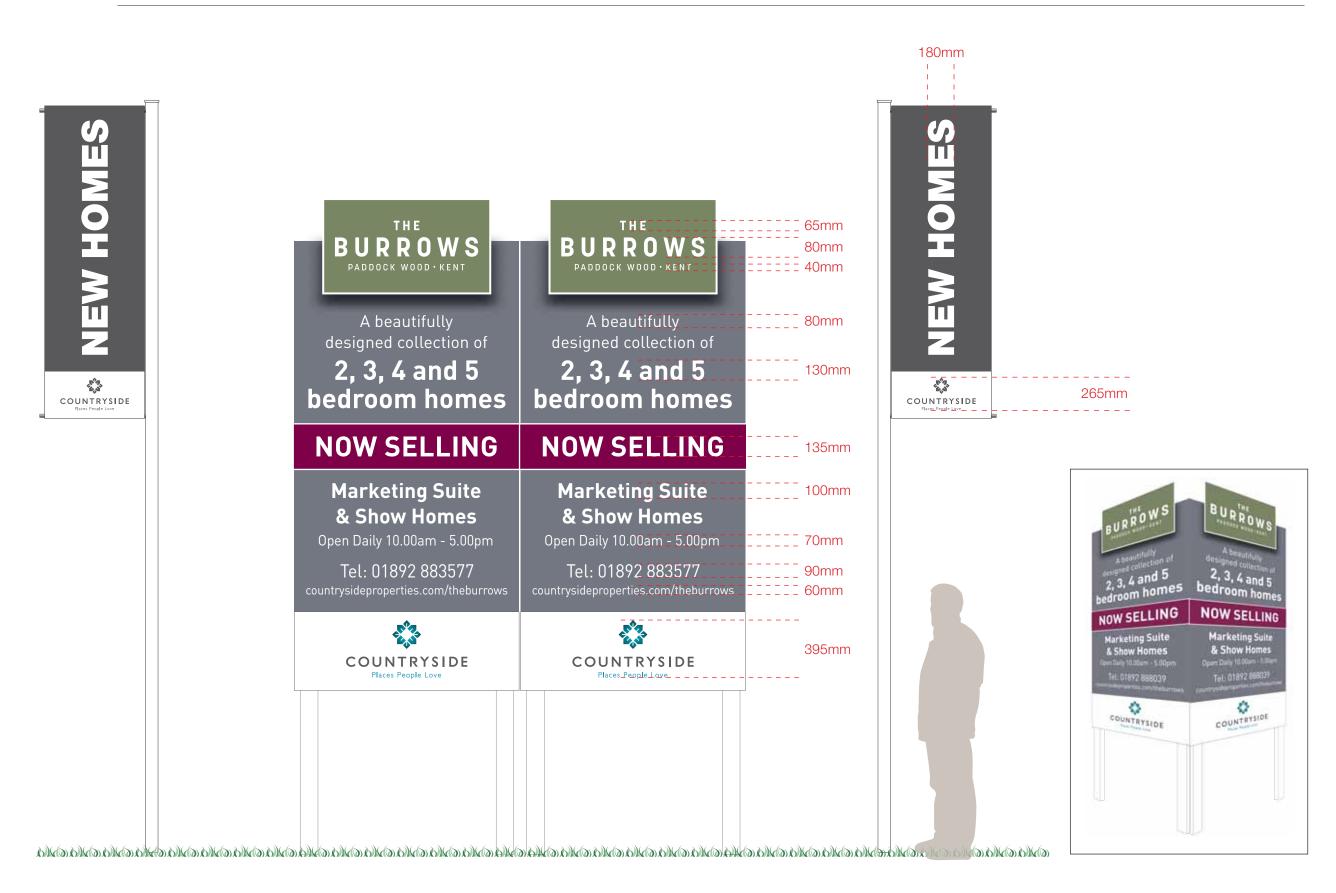

| Page  | 2        |  |
|-------|----------|--|
| Ver   | 2        |  |
| Date  | 28/05/21 |  |
| Size  | A3       |  |
| Scale | 1:25     |  |

Graphic Design • Interior Design • Signage

V-board - 2 no. 1.5 x 3m signs in V formation / Static flagpoles with mesh drop flags - Colours, materials and overall dimensions.