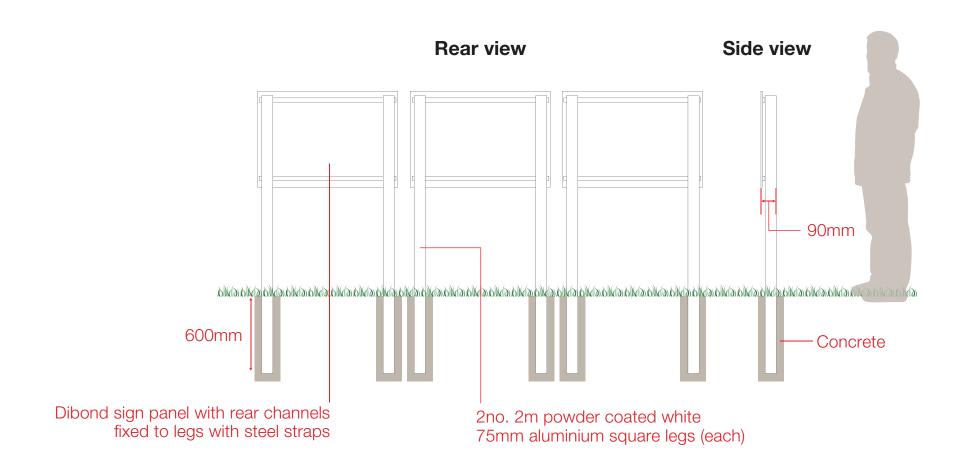

| Page  | 9        |  |
|-------|----------|--|
| Ver   | 2        |  |
| Date  | 28/05/21 |  |
| Size  | A3       |  |
| Scale | 1:25     |  |

| Page  | 10       |
|-------|----------|
| Ver   | 2        |
| Date  | 28/05/21 |
| Size  | A3       |
| Scale | 1:250    |