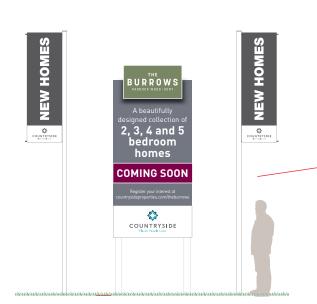

| Page  | 2        |  |
|-------|----------|--|
| Ver   | 2        |  |
| Date  | 28/05/21 |  |
| Size  | A3       |  |
| Scale | 1:25     |  |

Graphic Design • Interior Design • Signage

V-board - 2 no. 1.5 x 3m signs in V formation / Static flagpoles with mesh drop flags - Colours, materials and overall dimensions.