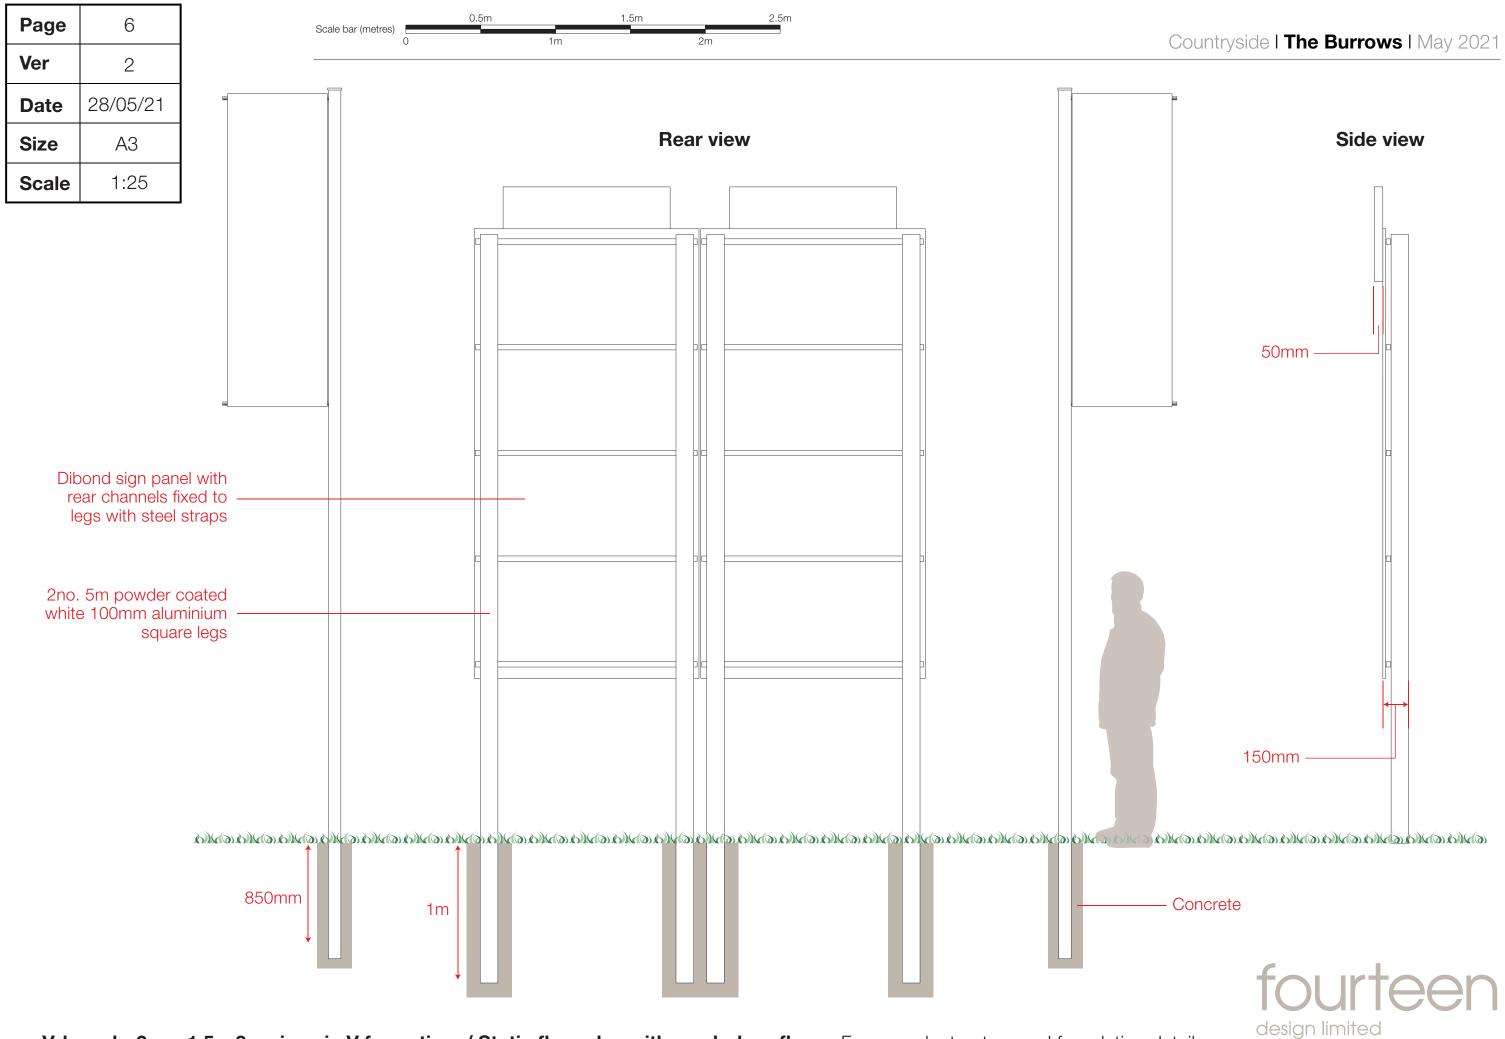

| Page  | 5        |  |
|-------|----------|--|
| Ver   | 2        |  |
| Date  | 28/05/21 |  |
| Size  | A3       |  |
| Scale | 1:25     |  |

Scale bar (metres)

V-board - 2 no. 1.5 x 3m signs in V formation / Static flagpoles with mesh drop flags - Framework structure and foundation details.