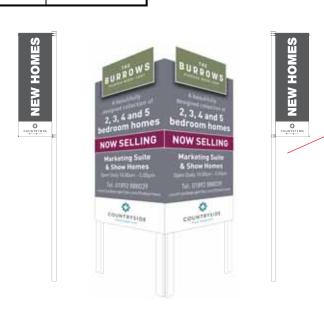

| Page  | 2        |  |
|-------|----------|--|
| Ver   | 2        |  |
| Date  | 28/05/21 |  |
| Size  | A3       |  |
| Scale | 1:25     |  |

Graphic Design • Interior Design • Signage

V-board - 2 no. 1.5 x 3m signs in V formation / Static flagpoles with mesh drop flags - Colours, materials and overall dimensions.