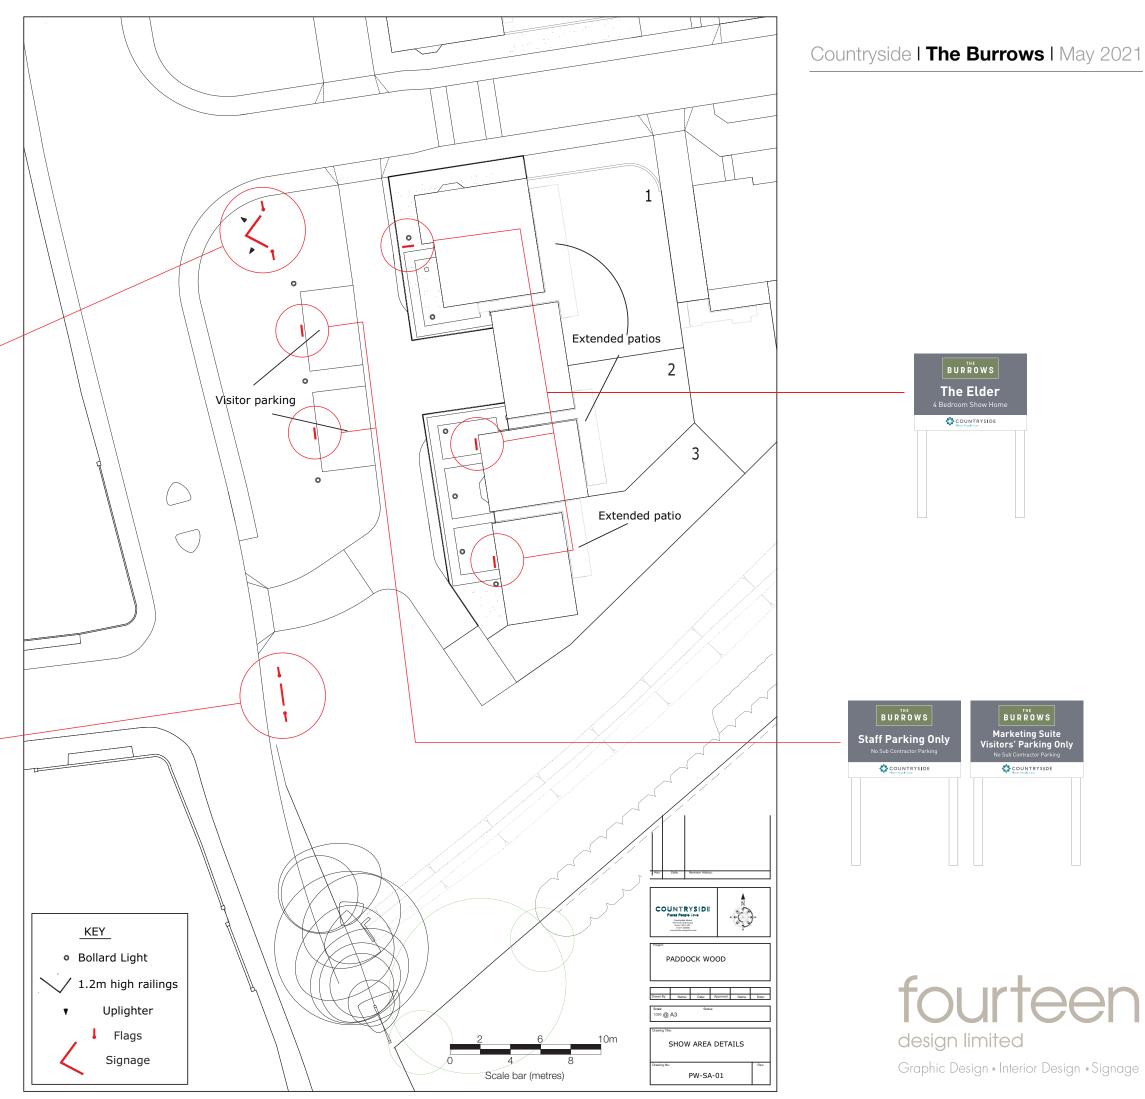

| Page  | 9        |  |
|-------|----------|--|
| Ver   | 2        |  |
| Date  | 28/05/21 |  |
| Size  | A3       |  |
| Scale | 1:25     |  |

| Page  | 10       |
|-------|----------|
| Ver   | 2        |
| Date  | 28/05/21 |
| Size  | A3       |
| Scale | 1:250    |

## Signage locations

Positions of all signage on illustrative site plan.