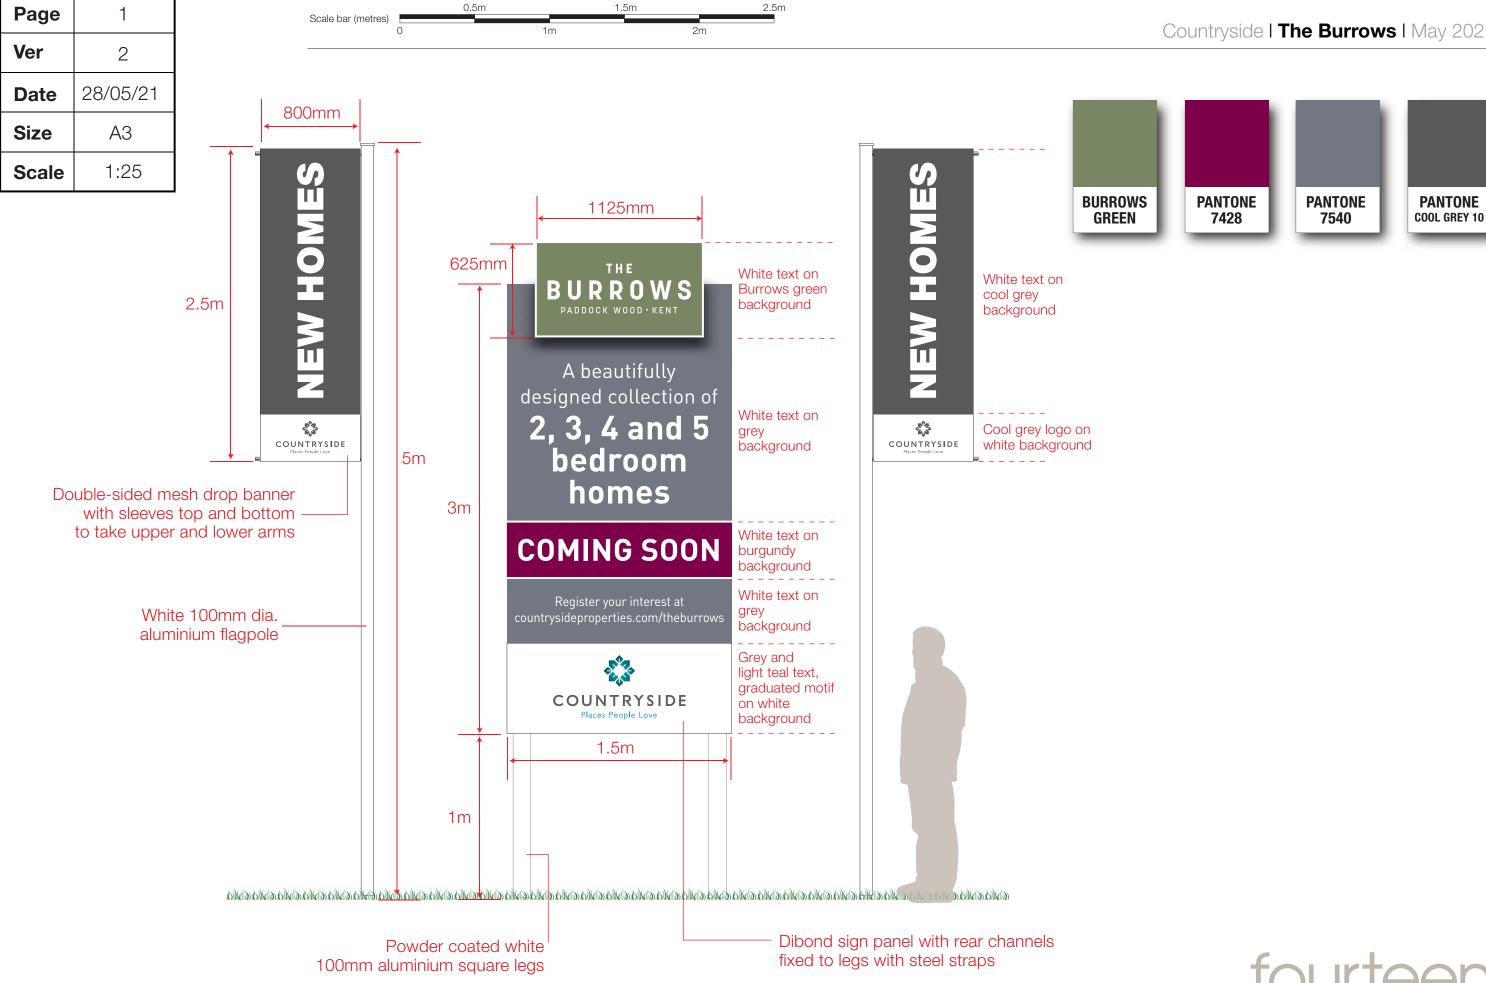

## Countryside Properties I The Burrows I Paddock Wood I Kent Advertisement consent document V2 I May 2021

Signage specifications I Scale 1:25@A3

Signage locations | Scale 1:250@A3

- Page 1. Coming Soon sign with flagpoles Colours, materials and overall dimensions.
- Page 2. Coming Soon sign with flagpoles Individual sizes of text and logos.
- Page 3. Coming Soon sign with flagpoles Framework structure and foundation details.
- Page 4. V-board with flagpoles Colours, materials and overall dimensions.
- Page 5. V-board with flagpoles Individual sizes of text and logos.
- Page 6. V-board with flagpoles Framework structure and foundation details.
- Page 7. Secondary signage Colours, materials and overall dimensions.
- Page 8. Secondary signage Individual sizes of text and logos.
- Page 9. Secondary signage Framework structure and foundation details.
- Page 10. Signage locations Positions of all signage on illustrative site plan.