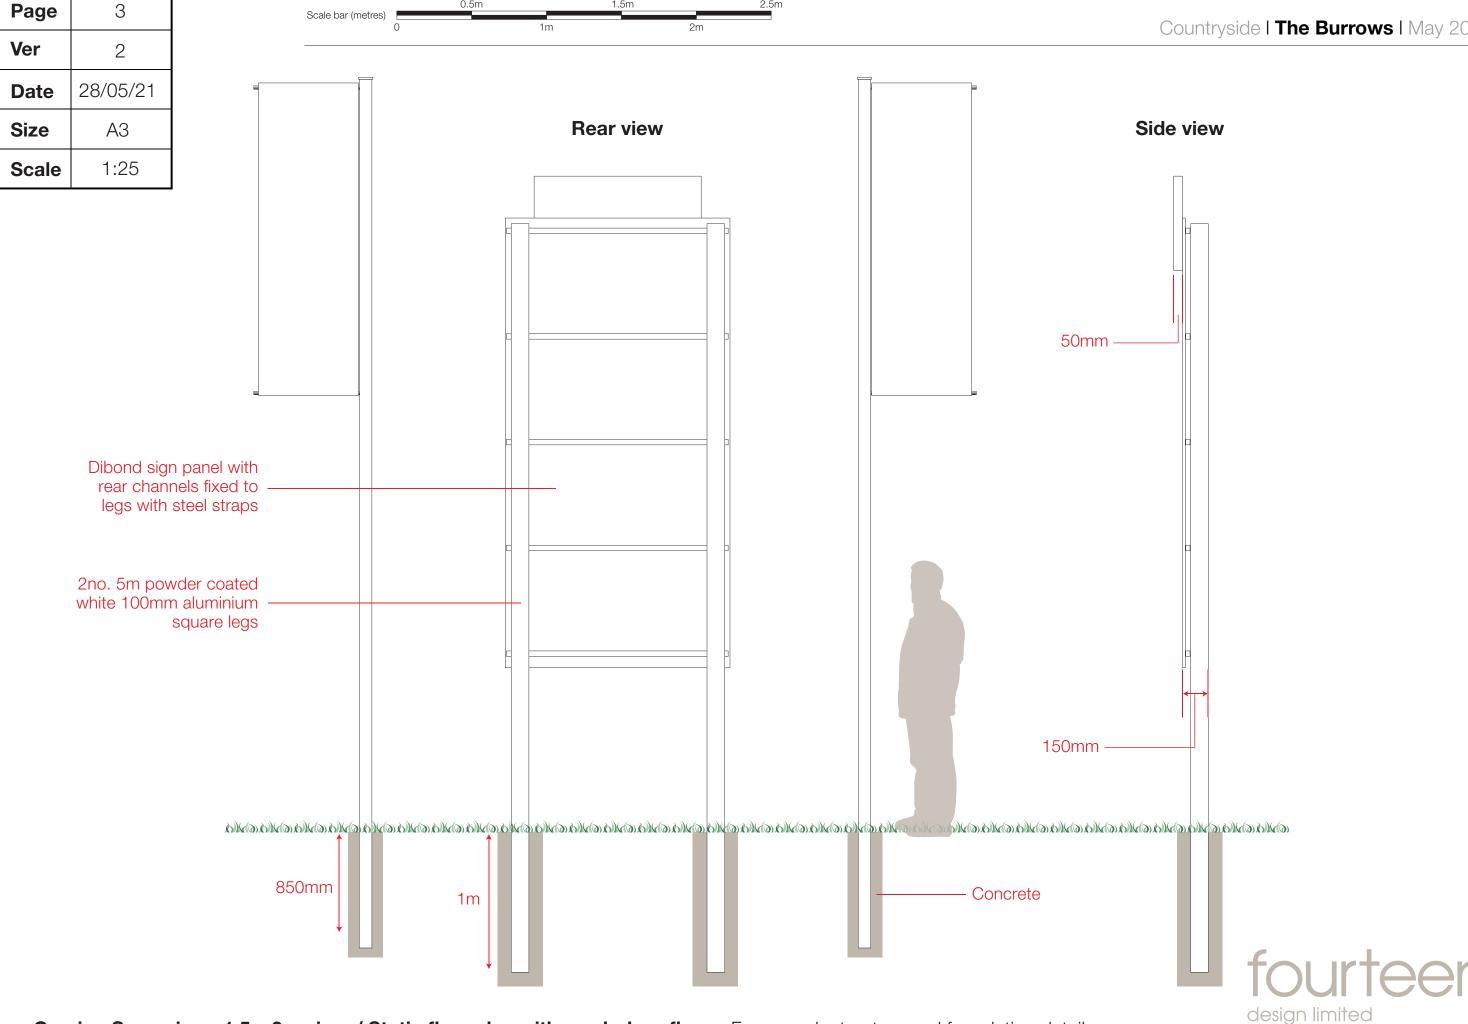

## Countryside Properties I The Burrows I Paddock Wood I Kent Advertisement consent document V2 I May 2021

Signage specifications I Scale 1:25@A3

Signage locations | Scale 1:250@A3

- Page 1. Coming Soon sign with flagpoles Colours, materials and overall dimensions.
- Page 2. Coming Soon sign with flagpoles Individual sizes of text and logos.
- Page 3. Coming Soon sign with flagpoles Framework structure and foundation details.
- Page 4. V-board with flagpoles Colours, materials and overall dimensions.
- Page 5. V-board with flagpoles Individual sizes of text and logos.
- Page 6. V-board with flagpoles Framework structure and foundation details.
- Page 7. Secondary signage Colours, materials and overall dimensions.
- Page 8. Secondary signage Individual sizes of text and logos.
- Page 9. Secondary signage Framework structure and foundation details.
- Page 10. Signage locations Positions of all signage on illustrative site plan.