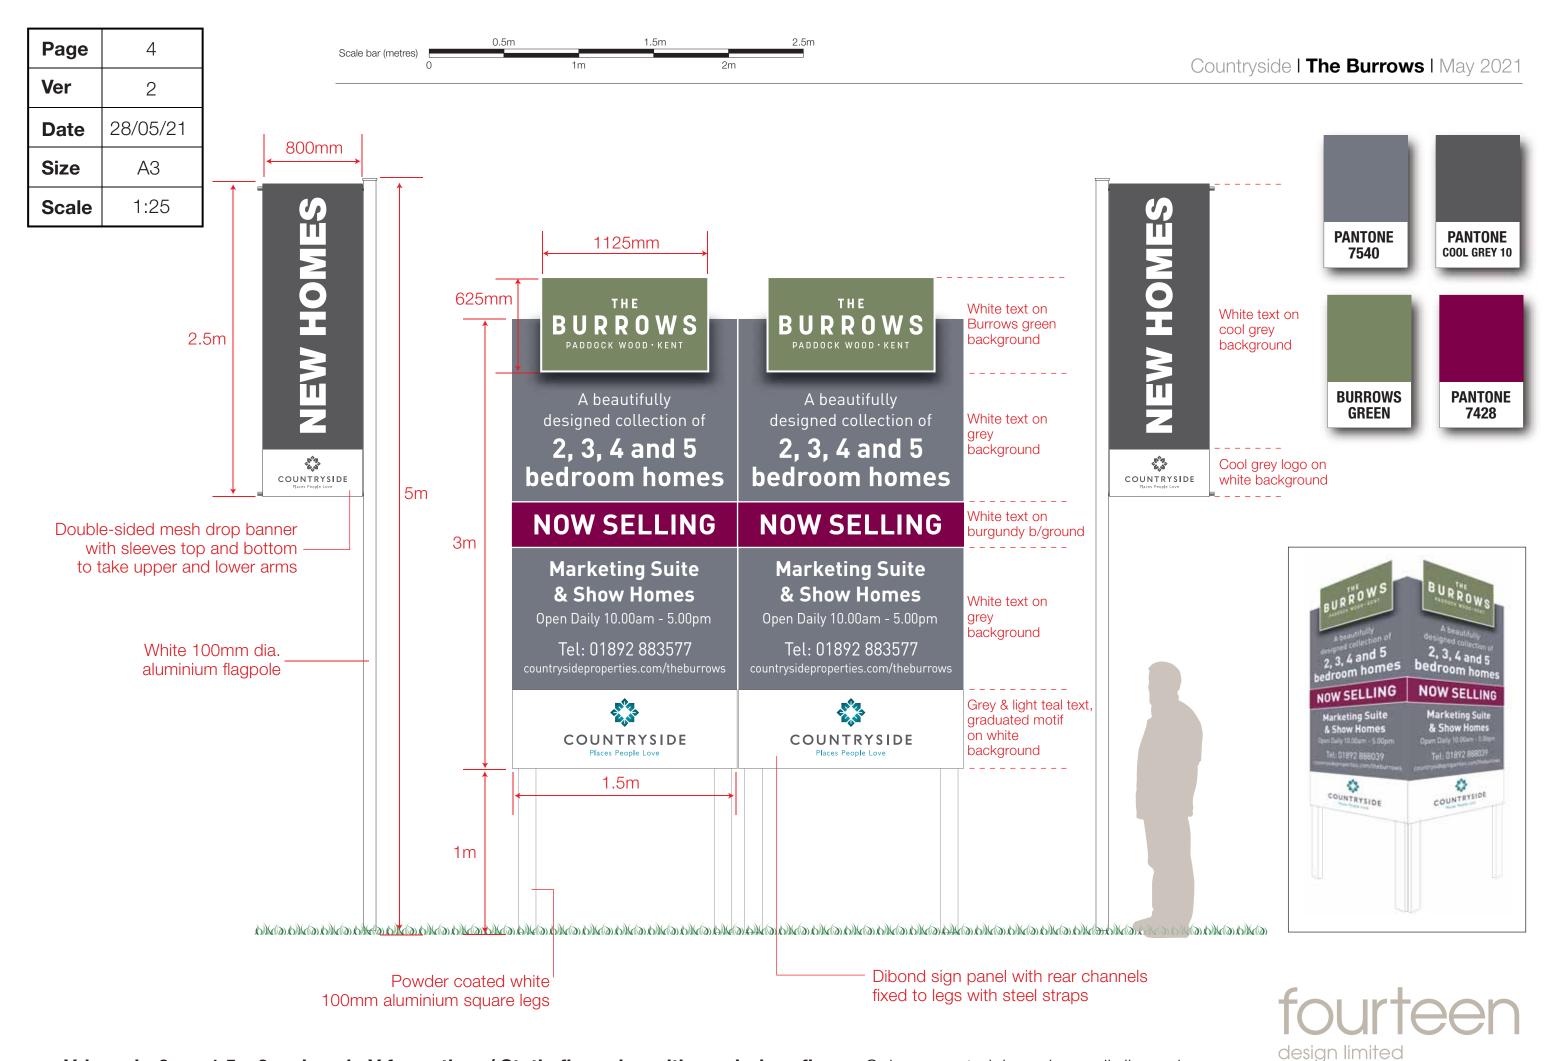

| Page  | 2        |  |
|-------|----------|--|
| Ver   | 2        |  |
| Date  | 28/05/21 |  |
| Size  | A3       |  |
| Scale | 1:25     |  |

Graphic Design • Interior Design • Signage

V-board - 2 no. 1.5 x 3m signs in V formation / Static flagpoles with mesh drop flags - Colours, materials and overall dimensions.