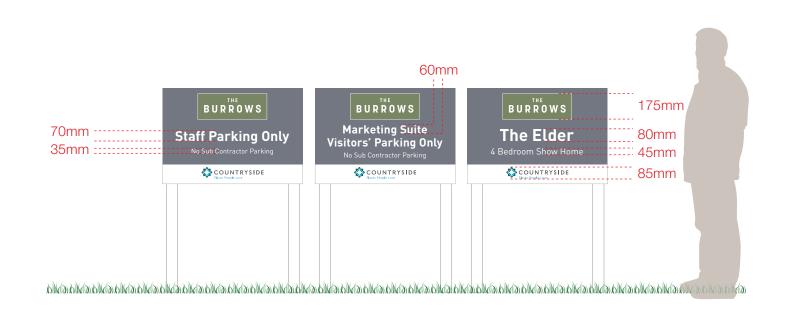

| Countryside I The Burrows I | May | 2021 |
|-----------------------------|-----|------|
|-----------------------------|-----|------|

| Page  | 8        |  |
|-------|----------|--|
| Ver   | 2        |  |
| Date  | 28/05/21 |  |
| Size  | АЗ       |  |
| Scale | 1:25     |  |